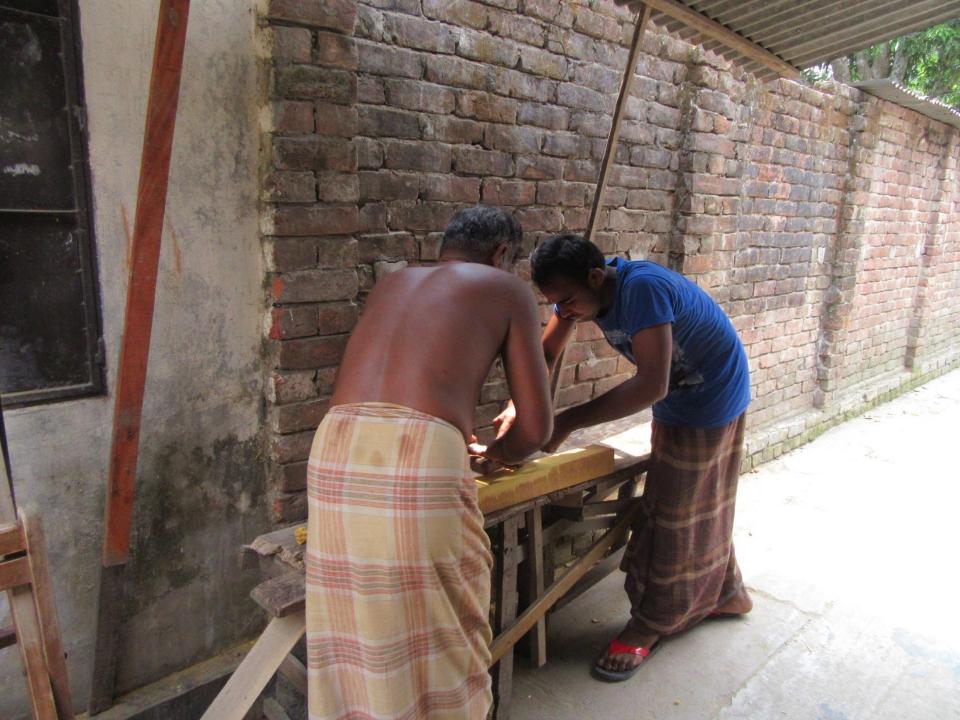

# Pictures

গণপ্রজাতন্ত্রী বাংলাদেশ সরকার Government of the People's Republic of Bangladesh NATIONAL ID CARD / बाडीय পরिচয় পত্র

নাম: আকাশ সূত্রধর Name: AKAS SUTRODHOR পিতা: অনিল চন্দ্র সূত্রধর

মাতা: অর্পনা রানী সূত্রধর Date of Birth: 04 Dec 1990