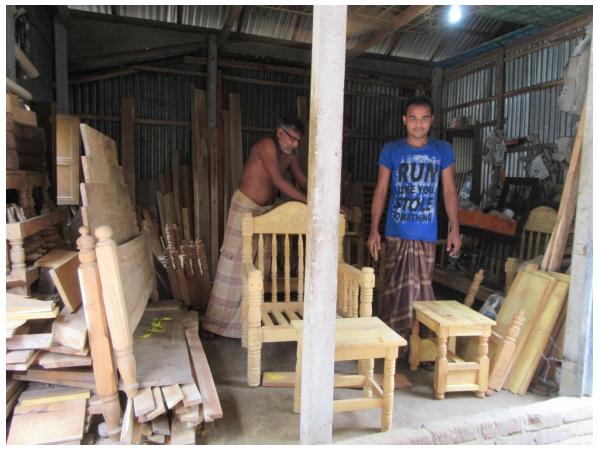

# Pictures

গণপ্রজাতন্ত্রী বাংলাদেশ সরকার Government of the People's Republic of Bangladesh NATIONAL ID CARD / बाडीय পরिচয় পত্র

নাম: আকাশ সূত্রধর Name: AKAS SUTRODHOR পিতা: অনিল চন্দ্র সূত্রধর

মাতা: অর্পনা রানী সূত্রধর Date of Birth: 04 Dec 1990