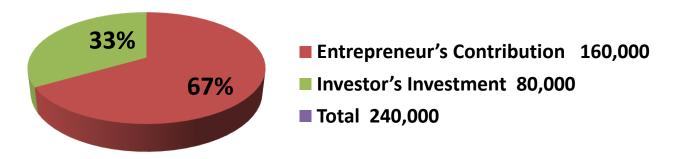

| Investment Breakdown |          |          |        |  |
|----------------------|----------|----------|--------|--|
| Particulars          | Existing | Proposed | Total  |  |
| Jackfruit wood       | 36,000   | 40,000   | 76000  |  |
| Akashmoni            | 21,000   | 35,000   | 56000  |  |
| Koroi                | 6,400    | 0        | 6400   |  |
| Mehogoni             | 12,600   | 5,000    | 17600  |  |
| Cot                  | 18,000   | 0        | 18000  |  |
| Sofa set             | 66,000   | 0        | 66000  |  |
|                      | 160,000  | 80,000   | 240000 |  |