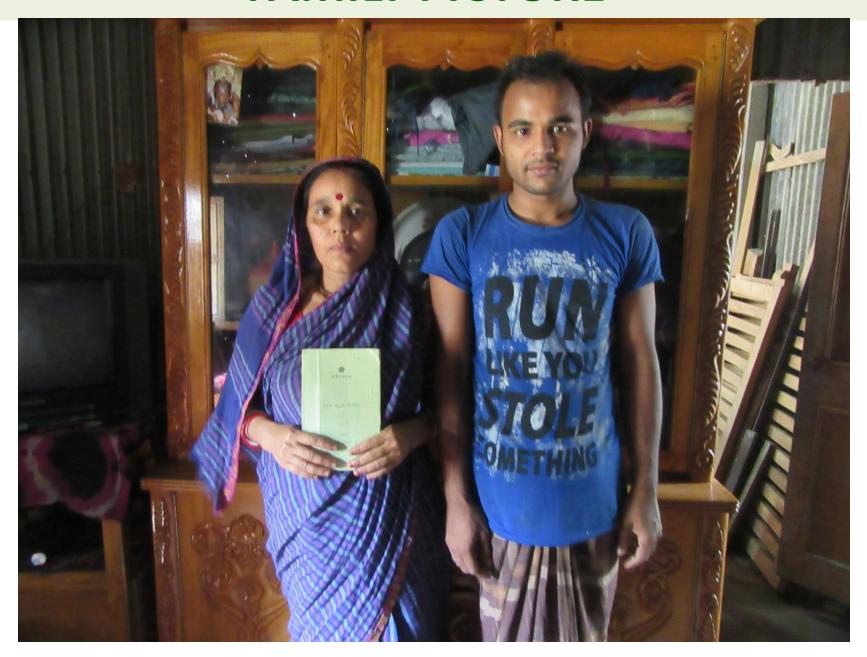

াদেশ সরকার Government of the People's Republic of Bangladesh NATIONAL ID CARD / बाडीय পরिচয় পত্র



নাম: আকাশ সূত্রধর Name: AKAS SUTRODHOR পিতা: অনিল চন্দ্র সূত্রধর

মাতা: অর্পনা রানী সূত্রধর Date of Birth: 04 Dec 1990

ID NO: 19909329515000021

এই কাউটি গণপ্রজাতন্ত্রী বাংগাদেশ সরকারের সম্পত্তি। কাউটি ব্যবহারকারী সভীত অন কোখাও পাওৱা গোলে নিতট্ছ পোট অফিনে জমা দেয়ার জনা অনুরোধ করা হলো। ঠিকানা, বামা/হোলিং বুক ই/২ বাদা ন:-৮, গ্রাম/রাস্তা: বিশ্বাস বেতকা মধ্য পাড়া, বিশ্বাস বেতকা (পার্ট), ডাকম্বর টাংগাইল - ১৯০০, টাসাইল পৌরনতা, টাঙ্গাইল সদর, টাঙ্গাইল

#### CULLES

প্রদানের তারিখ: ১০/১০ ২০১০

The state of the state show the control of the state of t Days Ou regences Dun & oliv mas armi MAN SI'NS MIG SUS OURSERN COOL MAN With Me was sured and on to me I

मण्डः स्ट्रिक्ट्री

# **FAMILY PICTURE**