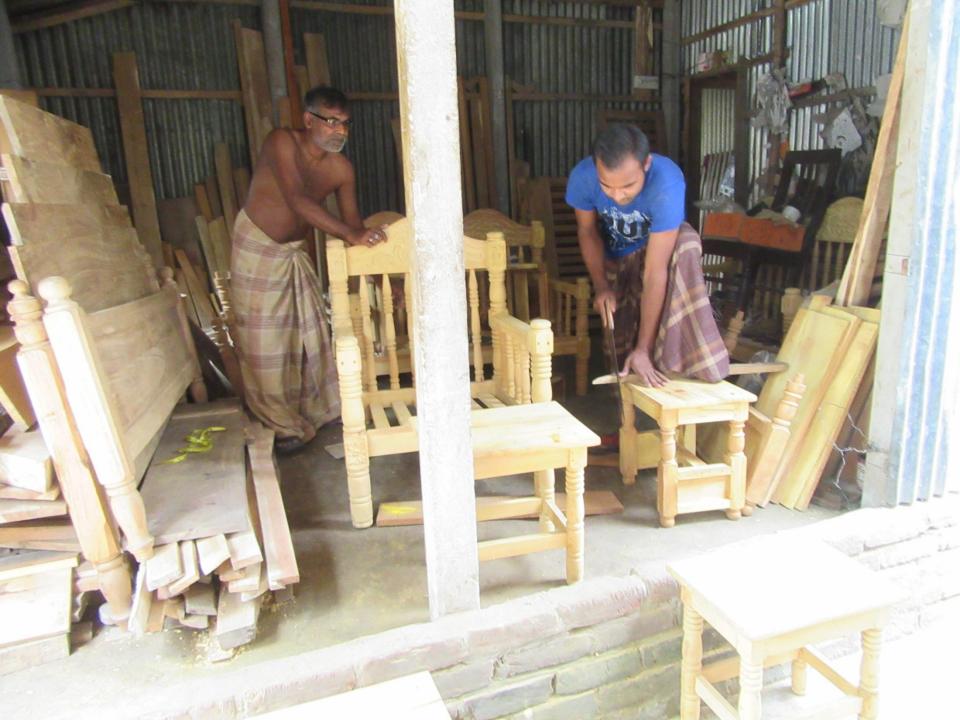

# Pictures

গণপ্রজাতন্ত্রী বাংলাদেশ সরকার Government of the People's Republic of Bangladesh NATIONAL ID CARD / बाडीय পরिচয় পত্র

নাম: আকাশ সূত্রধর Name: AKAS SUTRODHOR পিতা: অনিল চন্দ্র সূত্রধর

মাতা: অর্পনা রানী সূত্রধর Date of Birth: 04 Dec 1990