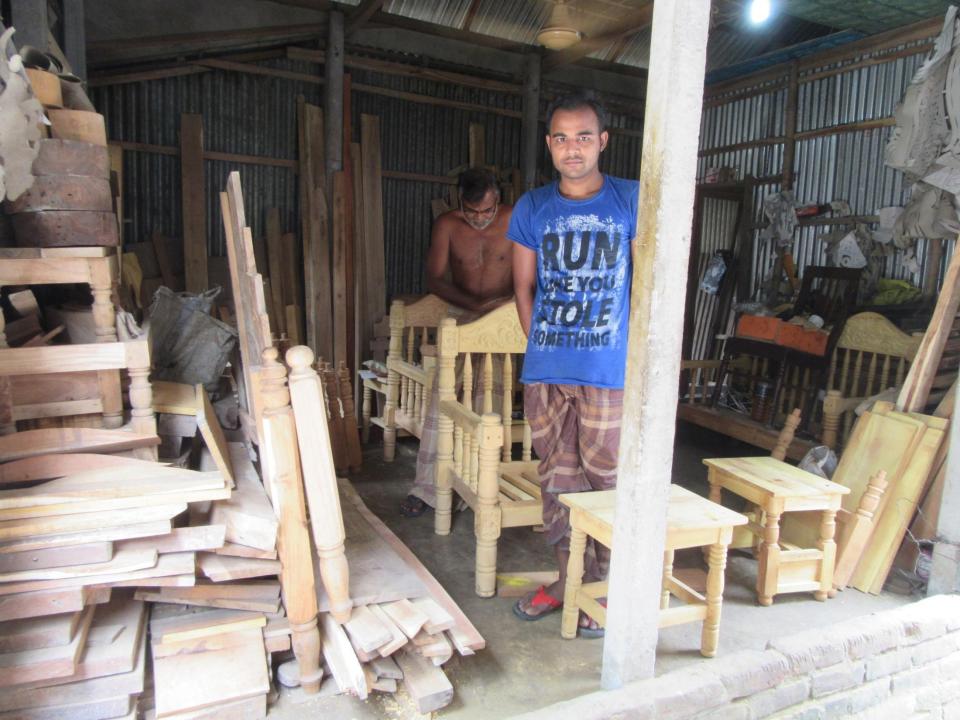

# Pictures

গণপ্রজাতন্ত্রী বাংলাদেশ সরকার Government of the People's Republic of Bangladesh NATIONAL ID CARD / बाडीय পরिচয় পত্র

নাম: আকাশ সূত্রধর Name: AKAS SUTRODHOR পিতা: অনিল চন্দ্র সূত্রধর

মাতা: অর্পনা রানী সূত্রধর Date of Birth: 04 Dec 1990