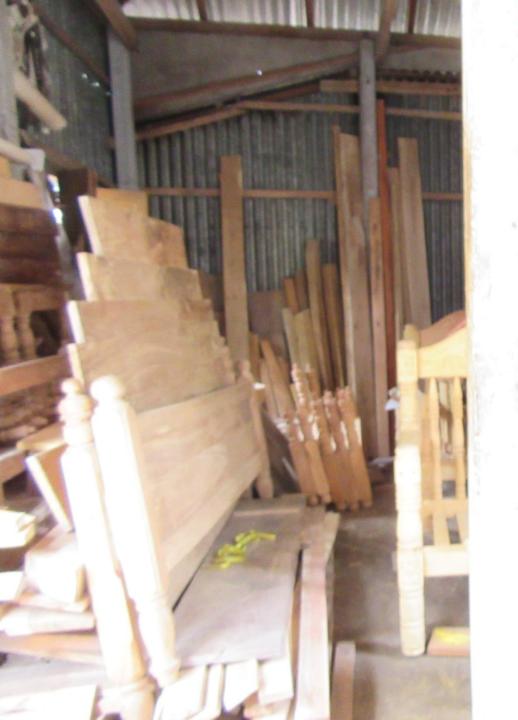

# Pictures

গণপ্রজাতন্ত্রী বাংলাদেশ সরকার Government of the People's Republic of Bangladesh NATIONAL ID CARD / बाडीय পরिচয় পত্র

নাম: আকাশ সূত্রধর Name: AKAS SUTRODHOR পিতা: অনিল চন্দ্র সূত্রধর

মাতা: অর্পনা রানী সূত্রধর Date of Birth: 04 Dec 1990