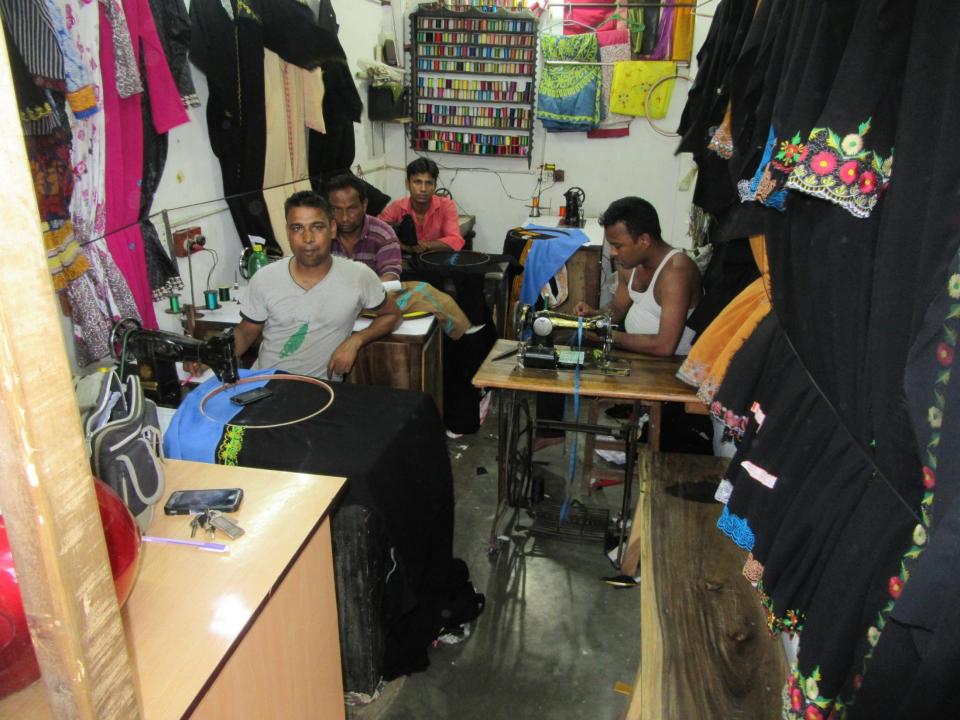

# Pictures

লিখিতং শ্রী রাধিকা ভূষণ দেবনাথ, পিতা- মৃত রামচরণ দেবনাথ, সাকিন- সাবগ্রাম, থানা ও জেলা-বুজুরা। (১ম পফ দোকান মালিক)।

(২) মোঃ আব্দুর রহমান, পিতা-মোঃ আব্দুর রহিম , গ্রাম-খামারকান্দি পশ্চিমপাড়া, ডাক্ষর- জোড়গাছাহাট, থানা ও জেলা- বওড়া । (ভাড়াটিয়া ২য় পক)