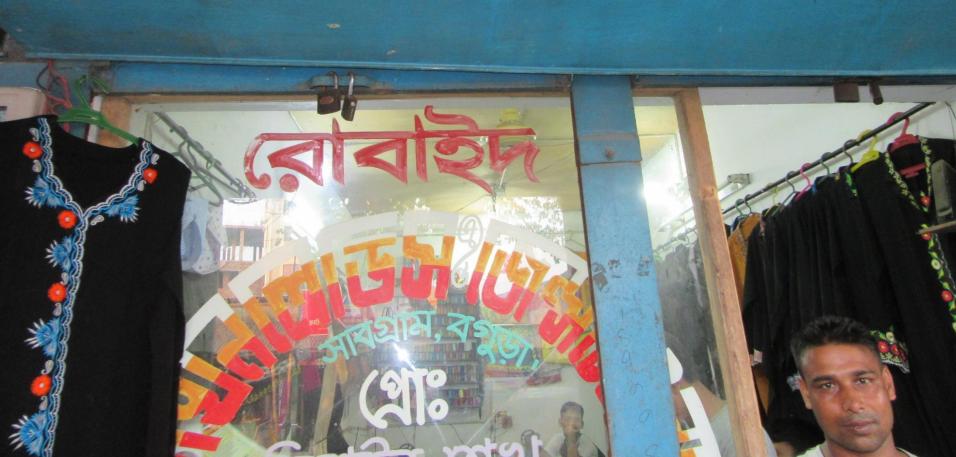

#### **Proposed Nobin Udyokta Business Info**

| Business Name                                     | : | Robaid Embroidery Shoukhin Ladies & Gents Tailors                                                                                                                                                                                                                                                                                                                                       |  |
|---------------------------------------------------|---|-----------------------------------------------------------------------------------------------------------------------------------------------------------------------------------------------------------------------------------------------------------------------------------------------------------------------------------------------------------------------------------------|--|
| Location                                          | : | Subgram mor, Sabgram, Bagura                                                                                                                                                                                                                                                                                                                                                            |  |
| Total Investment in BDT                           | : | BDT 200,000/-                                                                                                                                                                                                                                                                                                                                                                           |  |
| Financing                                         | : | Self BDT 100,000/-(from existing business) 50%                                                                                                                                                                                                                                                                                                                                          |  |
|                                                   |   | Required Investment BDT 100,000/-(as equity) 50%                                                                                                                                                                                                                                                                                                                                        |  |
| Present salary/drawings from business (estimates) | : | BDT 5,000/-                                                                                                                                                                                                                                                                                                                                                                             |  |
| Proposed Salary                                   | : | BDT 5,000/-                                                                                                                                                                                                                                                                                                                                                                             |  |
| Size of shop                                      | : | 15 ft x 8 ft= 120 square ft                                                                                                                                                                                                                                                                                                                                                             |  |
| Security of the shop                              | : | BDT 100000/-                                                                                                                                                                                                                                                                                                                                                                            |  |
| Implementation                                    | : | <ul> <li>The business is planned to be scaled up by investment in existing goods like; Veil cloth, cotton items, etc</li> <li>Average 25% gain on sale.</li> <li>The business is operating by entrepreneur. Existing no employees.</li> <li>The shop is rented.</li> <li>Shop is rented.</li> <li>Collects goods from, Bogra Sadar</li> <li>Agreed grace period is 3 months.</li> </ul> |  |