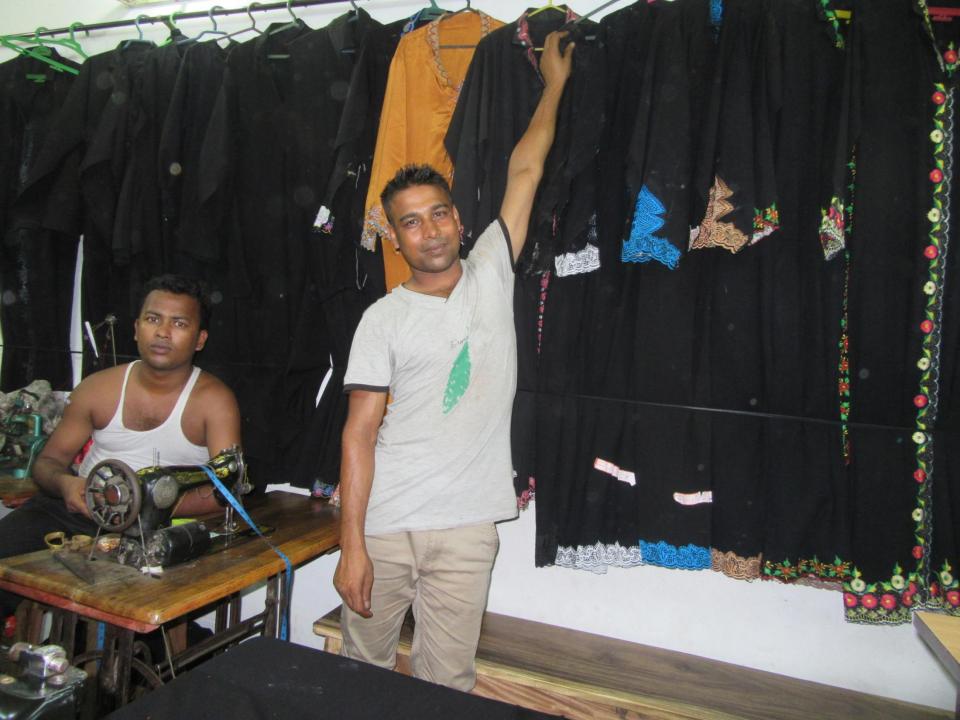

# Pictures

লিখিতং শ্রী রাধিকা ভূষণ দেবনাথ, পিতা- মৃত রামচরণ দেবনাথ, সাকিন- সাবগ্রাম, থানা ও জেলা-বুজুরা। (১ম পফ দোকান মালিক)।

(২) মোঃ আব্দুর রহমান, পিতা-মোঃ আব্দুর রহিম , গ্রাম-খামারকান্দি পশ্চিমপাড়া, ডাক্ষর- জোড়গাছাহাট, থানা ও জেলা- বওড়া । (ভাড়াটিয়া ২য় পক)