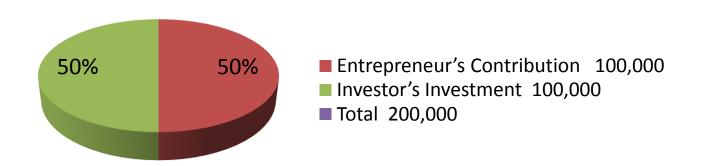

| Investment Breakdown |          |          |        |  |  |
|----------------------|----------|----------|--------|--|--|
| Particulars          | Existing | Proposed | Total  |  |  |
| Veil Cloth           | 25,000   | 75,000   | 100000 |  |  |
| Cotton item          | 8,500    | 24,000   | 32500  |  |  |
| Others               | 7,500    | 1,000    | 8500   |  |  |
| Sewing machine       | 48,000   | 0        | 48000  |  |  |
| Overlock machine     | 6,000    | 0        | 6000   |  |  |
| Motor Machine        | 5,000    | 0        | 5000   |  |  |
|                      | 100,000  | 100,000  | 200000 |  |  |