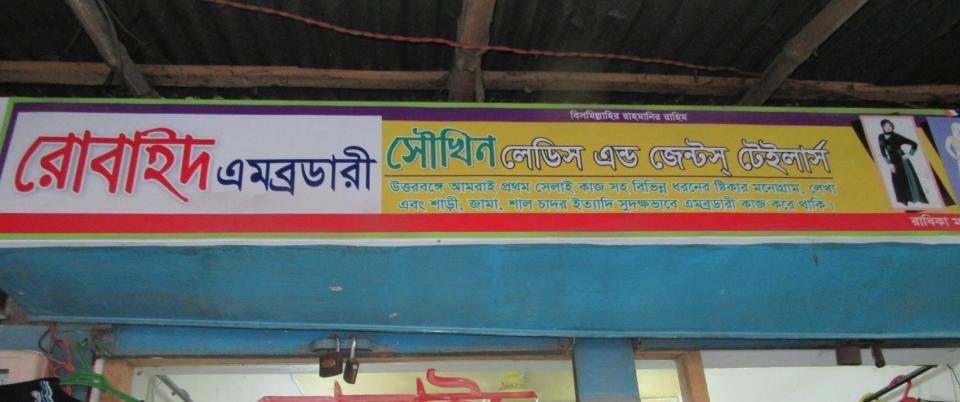

#### **Proposed Nobin Udyokta Business Info**

| Business Name                                     | : | Robaid Embroidery Shoukhin Ladies & Gents Tailors                                                                                                                                                                                                                                                                                                                                       |  |
|---------------------------------------------------|---|-----------------------------------------------------------------------------------------------------------------------------------------------------------------------------------------------------------------------------------------------------------------------------------------------------------------------------------------------------------------------------------------|--|
| Location                                          | : | Subgram mor, Sabgram, Bagura                                                                                                                                                                                                                                                                                                                                                            |  |
| Total Investment in BDT                           | : | BDT 200,000/-                                                                                                                                                                                                                                                                                                                                                                           |  |
| Financing                                         | : | Self BDT 100,000/-(from existing business) 50%                                                                                                                                                                                                                                                                                                                                          |  |
|                                                   |   | Required Investment BDT 100,000/-(as equity) 50%                                                                                                                                                                                                                                                                                                                                        |  |
| Present salary/drawings from business (estimates) | : | BDT 5,000/-                                                                                                                                                                                                                                                                                                                                                                             |  |
| Proposed Salary                                   | : | BDT 5,000/-                                                                                                                                                                                                                                                                                                                                                                             |  |
| Size of shop                                      | : | 15 ft x 8 ft= 120 square ft                                                                                                                                                                                                                                                                                                                                                             |  |
| Security of the shop                              | : | BDT 100000/-                                                                                                                                                                                                                                                                                                                                                                            |  |
| Implementation                                    | : | <ul> <li>The business is planned to be scaled up by investment in existing goods like; Veil cloth, cotton items, etc</li> <li>Average 25% gain on sale.</li> <li>The business is operating by entrepreneur. Existing no employees.</li> <li>The shop is rented.</li> <li>Shop is rented.</li> <li>Collects goods from, Bogra Sadar</li> <li>Agreed grace period is 3 months.</li> </ul> |  |