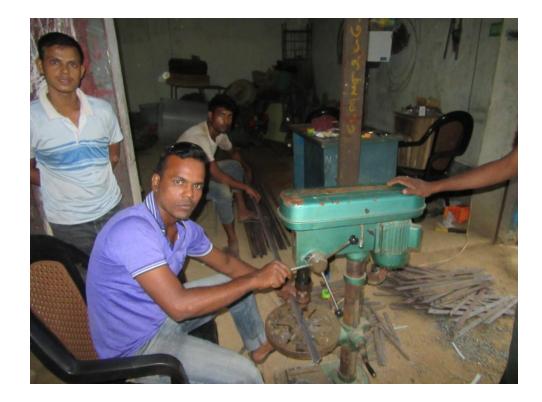

#### Proposed NU Business Name: MS SAMI WELDING WORKSHOP



Project identification and prepared by: MD. Shahinur Rahman, Sherpur Unit, Bogra

Project verified by: MD. Muzaharul Islam



| Brief Bio of The Proposed Nobin Udyokta                                                                                                                        |    |                                                                                                                                                                                                            |  |  |
|----------------------------------------------------------------------------------------------------------------------------------------------------------------|----|------------------------------------------------------------------------------------------------------------------------------