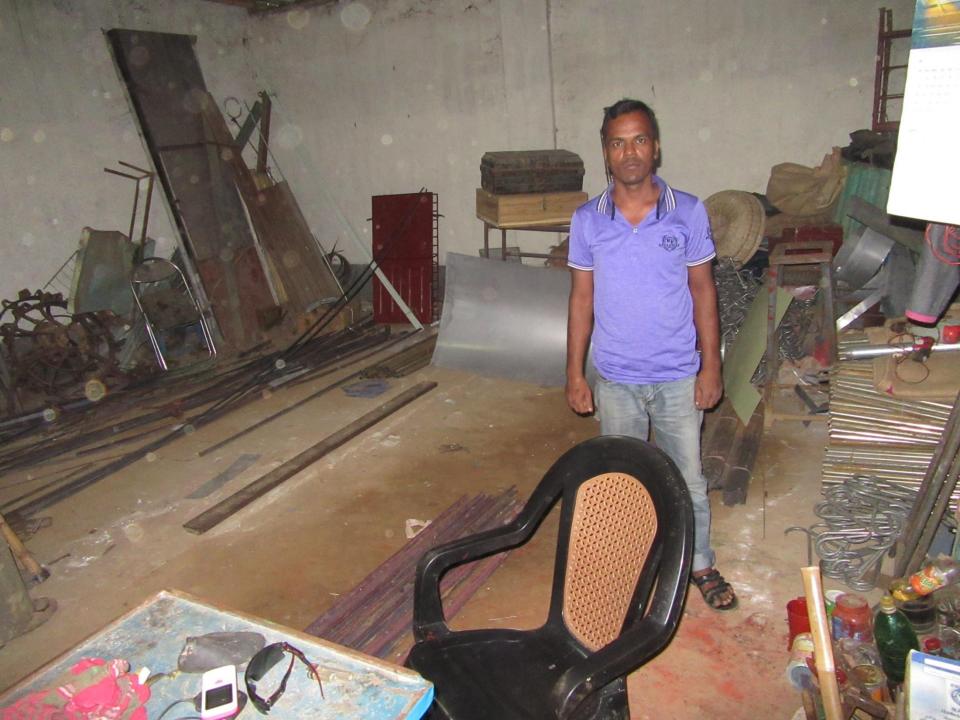

| Proposed Nobin Udyokta Business Info              |   |                                                                                                                                                                                                                                                                                                                                                       |  |  |
|---------------------------------------------------|---|-------------------------------------------------------------------------------------------------------------------------------------------------------------------------------------------------------------------------------------------------------------------------------------------------------------------------------------------------------|--|--|
| Business Name                                     | : | MS SAMI WELDING WORKSHOP                                                                                                                                                                                                                                                                                                                              |  |  |
| Location                                          | : | Mohipur, Sherpur                                                                                                                                                                                                                                                                                                                                      |  |  |
| Total Investment in BDT                           | : | BDT 515,000/-                                                                                                                                                                                                                                                                                                                                         |  |  |
| Financing                                         | : | Self BDT 365,000/-(from existing business) 71%                                                                                                                                                                                                                                                                                                        |  |  |
|                                                   |   | Required Investment BDT 150,000/-(as equity) 29%                                                                                                                                                                                                                                                                                                      |  |  |
| Present salary/drawings from business (estimates) | : | BDT 5,000/-                                                                                                                                                                                                                                                                                                                                           |  |  |
| Proposed Salary                                   | : | BDT 5,000/-                                                                                                                                                                                                                                                                                                                                           |  |  |
| Size of shop                                      | : | 21 ft x 18 ft= 378 square ft                                                                                                                                                                                                                                                                                                                          |  |  |
| Security of the shop                              | : | BDT 75000/-                                                                                                                                                                                                                                                                                                                                           |  |  |
| Implementation                                    | : | <ul> <li>Manufacturer of steel furniture.</li> <li>Average 35% gain on sale.</li> <li>The business is operating by entrepreneur. Existing 6 employees.</li> <li>After getting equity fund 2 employee will be appointed.</li> <li>The Shop is rented.</li> <li>Collects goods from Sherpur, Bogra</li> <li>Agreed grace period is 3 months.</li> </ul> |  |  |

Pictures