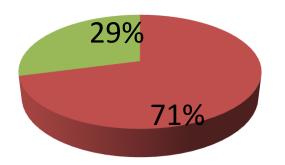

| Proposed Nobin Udyokta Business Info              |   |                                                                                                                                                                                                                                                                                                                                                       |  |  |
|---------------------------------------------------|---|-------------------------------------------------------------------------------------------------------------------------------------------------------------------------------------------------------------------------------------------------------------------------------------------------------------------------------------------------------|--|--|
| Business Name                                     | : | MS SAMI WELDING WORKSHOP                                                                                                                                                                                                                                                                                                                              |  |  |
| Location                                          | : | Mohipur, Sherpur                                                                                                                                                                                                                                                                                                                                      |  |  |
| Total Investment in BDT                           | : | BDT 515,000/-                                                                                                                                                                                                                                                                                                                                         |  |  |
| Financing                                         | : | Self BDT 365,000/-(from existing business) 71%                                                                                                                                                                                                                                                                                                        |  |  |
|                                                   |   | Required Investment BDT 150,000/-(as equity) 29%                                                                                                                                                                                                                                                                                                      |  |  |
| Present salary/drawings from business (estimates) | : | BDT 5,000/-                                                                                                                                                                                                                                                                                                                                           |  |  |
| Proposed Salary                                   | : | BDT 5,000/-                                                                                                                                                                                                                                                                                                                                           |  |  |
| Size of shop                                      | : | 21 ft x 18 ft= 378 square ft                                                                                                                                                                                                                                                                                                                          |  |  |
| Security of the shop                              | : | BDT 75000/-                                                                                                                                                                                                                                                                                                                                           |  |  |
| Implementation                                    | : | <ul> <li>Manufacturer of steel furniture.</li> <li>Average 35% gain on sale.</li> <li>The business is operating by entrepreneur. Existing 6 employees.</li> <li>After getting equity fund 2 employee will be appointed.</li> <li>The Shop is rented.</li> <li>Collects goods from Sherpur, Bogra</li> <li>Agreed grace period is 3 months.</li> </ul> |  |  |