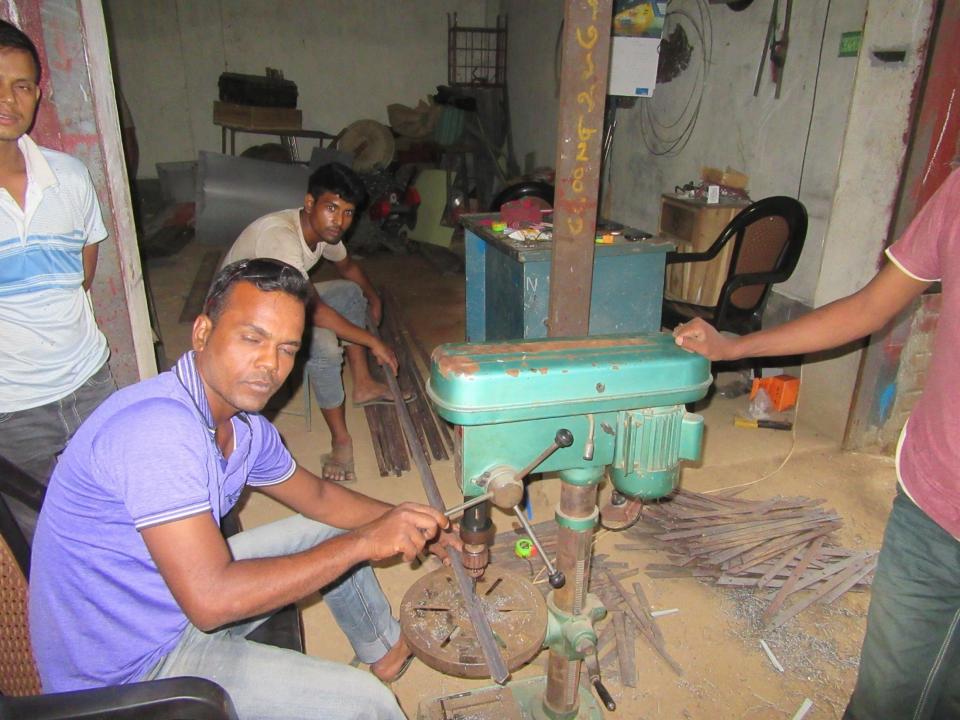

| Proposed Nobin Udyokta Business Info              |   |                                                                                                                                                                                                                                                                                                                                                       |  |  |
|---------------------------------------------------|---|-------------------------------------------------------------------------------------------------------------------------------------------------------------------------------------------------------------------------------------------------------------------------------------------------------------------------------------------------------|--|--|
| Business Name                                     | : | MS SAMI WELDING WORKSHOP                                                                                                                                                                                                                                                                                                                              |  |  |
| Location                                          | : | Mohipur, Sherpur                                                                                                                                                                                                                                                                                                                                      |  |  |
| Total Investment in BDT                           | : | BDT 515,000/-                                                                                                                                                                                                                                                                                                                                         |  |  |
| Financing                                         | : | Self BDT 365,000/-(from existing business) 71%                                                                                                                                                                                                                                                                                                        |  |  |
|                                                   |   | Required Investment BDT 150,000/-(as equity) 29%                                                                                                                                                                                                                                                                                                      |  |  |
| Present salary/drawings from business (estimates) | : | BDT 5,000/-                                                                                                                                                                                                                                                                                                                                           |  |  |
| Proposed Salary                                   | : | BDT 5,000/-                                                                                                                                                                                                                                                                                                                                           |  |  |
| Size of shop                                      | : | 21 ft x 18 ft= 378 square ft                                                                                                                                                                                                                                                                                                                          |  |  |
| Security of the shop                              | : | BDT 75000/-                                                                                                                                                                                                                                                                                                                                           |  |  |
| Implementation                                    | : | <ul> <li>Manufacturer of steel furniture.</li> <li>Average 35% gain on sale.</li> <li>The business is operating by entrepreneur. Existing 6 employees.</li> <li>After getting equity fund 2 employee will be appointed.</li> <li>The Shop is rented.</li> <li>Collects goods from Sherpur, Bogra</li> <li>Agreed grace period is 3 months.</li> </ul> |  |  |

Pictures