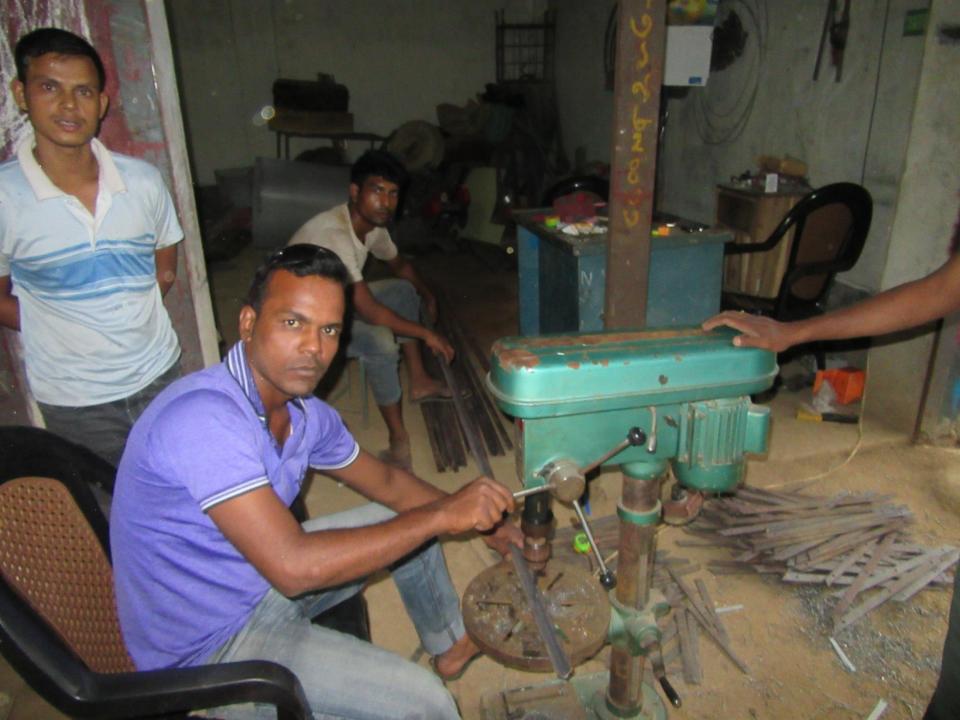

| Proposed Nobin Udyokta Business Info              |   |                                                                                                                                                                                                                                                                                                                                                       |  |  |
|---------------------------------------------------|---|-------------------------------------------------------------------------------------------------------------------------------------------------------------------------------------------------------------------------------------------------------------------------------------------------------------------------------------------------------|--|--|
| Business Name                                     | : | MS SAMI WELDING WORKSHOP                                                                                                                                                                                                                                                                                                                              |  |  |
| Location                                          | : | Mohipur, Sherpur                                                                                                                                                                                                                                                                                                                                      |  |  |
| Total Investment in BDT                           | : | BDT 515,000/-                                                                                                                                                                                                                                                                                                                                         |  |  |
| Financing                                         | : | Self BDT 365,000/-(from existing business) 71%                                                                                                                                                                                                                                                                                                        |  |  |
|                                                   |   | Required Investment BDT 150,000/-(as equity) 29%                                                                                                                                                                                                                                                                                                      |  |  |
| Present salary/drawings from business (estimates) | : | BDT 5,000/-                                                                                                                                                                                                                                                                                                                                           |  |  |
| Proposed Salary                                   | : | BDT 5,000/-                                                                                                                                                                                                                                                                                                                                           |  |  |
| Size of shop                                      | : | 21 ft x 18 ft= 378 square ft                                                                                                                                                                                                                                                                                                                          |  |  |
| Security of the shop                              | : | BDT 75000/-                                                                                                                                                                                                                                                                                                                                           |  |  |
| Implementation                                    | : | <ul> <li>Manufacturer of steel furniture.</li> <li>Average 35% gain on sale.</li> <li>The business is operating by entrepreneur. Existing 6 employees.</li> <li>After getting equity fund 2 employee will be appointed.</li> <li>The Shop is rented.</li> <li>Collects goods from Sherpur, Bogra</li> <li>Agreed grace period is 3 months.</li> </ul> |  |  |

Pictures