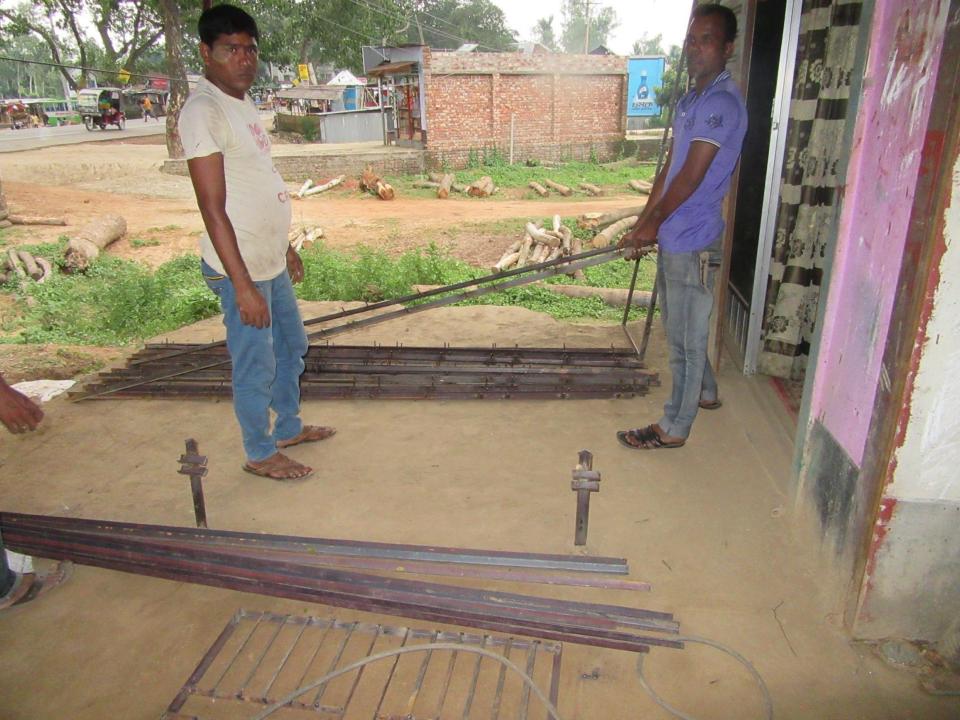

Pictures

| Proposed Nobin Udyokta Business Info              |   |                                                                                                                                                                                                                                                                                                                                                       |  |  |
|---------------------------------------------------|---|-------------------------------------------------------------------------------------------------------------------------------------------------------------------------------------------------------------------------------------------------------------------------------------------------------------------------------------------------------|--|--|
| Business Name                                     | : | MS SAMI WELDING WORKSHOP                                                                                                                                                                                                                                                                                                                              |  |  |
| Location                                          | : | Mohipur, Sherpur                                                                                                                                                                                                                                                                                                                                      |  |  |
| Total Investment in BDT                           | : | BDT 515,000/-                                                                                                                                                                                                                                                                                                                                         |  |  |
| Financing                                         | : | Self BDT 365,000/-(from existing business) 71%                                                                                                                                                                                                                                                                                                        |  |  |
|                                                   |   | Required Investment BDT 150,000/-(as equity) 29%                                                                                                                                                                                                                                                                                                      |  |  |
| Present salary/drawings from business (estimates) | : | BDT 5,000/-                                                                                                                                                                                                                                                                                                                                           |  |  |
| Proposed Salary                                   | : | BDT 5,000/-                                                                                                                                                                                                                                                                                                                                           |  |  |
| Size of shop                                      | : | 21 ft x 18 ft= 378 square ft                                                                                                                                                                                                                                                                                                                          |  |  |
| Security of the shop                              | : | BDT 75000/-                                                                                                                                                                                                                                                                                                                                           |  |  |
| Implementation                                    | : | <ul> <li>Manufacturer of steel furniture.</li> <li>Average 35% gain on sale.</li> <li>The business is operating by entrepreneur. Existing 6 employees.</li> <li>After getting equity fund 2 employee will be appointed.</li> <li>The Shop is rented.</li> <li>Collects goods from Sherpur, Bogra</li> <li>Agreed grace period is 3 months.</li> </ul> |  |  |