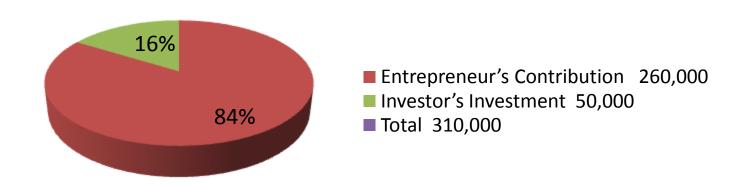

| Investment Breakdown |          |          |        |  |  |
|----------------------|----------|----------|--------|--|--|
| Particulars          | Existing | Proposed | Total  |  |  |
| Speed                | 5,240    | 5,000    | 10240  |  |  |
| 7 Up                 | 2,800    | 4,000    | 6800   |  |  |
| Pran juice           | 4,720    | 3,000    | 7720   |  |  |
| Fizz up, 7 up        | 1,240    | 8,000    | 9240   |  |  |
| Biscuit, chips, etc  | 26,000   | 0        | 26000  |  |  |
| Cosmetics            | 20,000   | 30,000   | 50000  |  |  |
| Sound system         | 200,000  | 0        | 200000 |  |  |
|                      | 260,000  | 50,000   | 310000 |  |  |