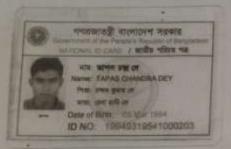

#### **Proposed NU Business Name: CHANDAN STORE**

Project identification and prepared by: Md Nurul Islam, Tangail Unit, Tangail

Project verified by: Md Mizanur rahman Patowary

| Brief Bio of The Proposed Nobin Udyokta                                                                                                         |   |                                                                                                                                                                                             |  |  |
|-------------------------------------------------------------------------------------------------------------------------------------------------|---|---------------------------------------------------------------------------------------------------------------------------------------------------------------------------------------------|--|--|
| Name                                                                                                                                            | : | TAPAS CHANDRA DEY                                                                                                                                                                           |  |  |
| Age                                                                                                                                             | : | 05-03-1994(22 Years)                                                                                                                                                                        |  |  |
| Education, till to date                                                                                                                         | : | Class Five                                                                                                                                                                                  |  |  |
| Marital status                                                                                                                                  | : | Married                                                                                                                                                                                     |  |  |
| Children                                                                                                                                        | : | Nil                                                                                                                                                                                         |  |  |
| No. of siblings:                                                                                                                                | : | 1 Brother 2 Sister                                                                                                                                                                          |  |  |
| Address                                                                                                                                         | : | Vill: Gala, P.O: Gala, P.S: Tangail Sadar, Dist: Tangail                                                                                                                                    |  |  |
| Parent's and GB related Info (i) Who is GB member (ii) Mother's name (iii) Father's name (iv) GB member's info                                  |   | Mother Father  REBA RANI DE  CHANDAN KUMAR DE  Branch: Gala Tangail, Centre # 07(Female),  Member ID: 1274, Group No: 08  Member since: 11-03-1992 to 2004 (12 Years)  First loan: BDT 5000 |  |  |
| Further Information: (v) Who pays GB loan installment (vi) Mobile lady (vii) Grameen Education Loan (viii) Any other loan like GB, BRAC ASA etc | : | Existing Loan: , Outstanding loan: Father No No No                                                                                                                                          |  |  |