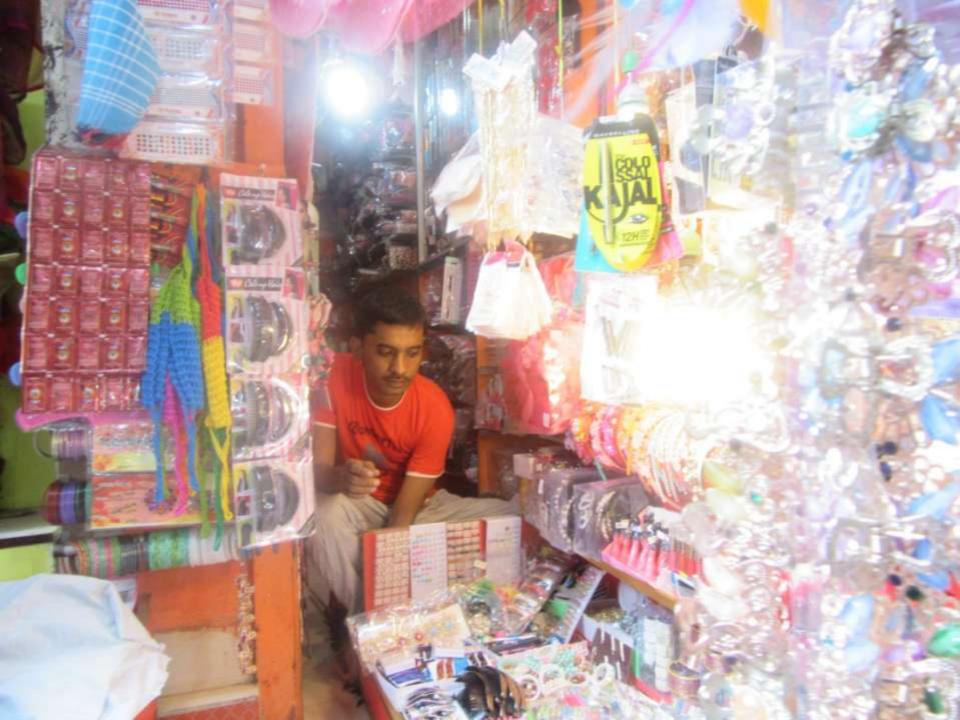

| Proposed Nobin Udyokta Business Info                 |   |                                                                                                                                                                                                                                                                                                                                                |  |  |
|------------------------------------------------------|---|------------------------------------------------------------------------------------------------------------------------------------------------------------------------------------------------------------------------------------------------------------------------------------------------------------------------------------------------|--|--|
| Business Name                                        | : | BISMILLAH CONSMETICS                                                                                                                                                                                                                                                                                                                           |  |  |
| Location                                             | : | HM Tower,Tangail                                                                                                                                                                                                                                                                                                                               |  |  |
| Total Investment in BDT                              | : | BDT 280,000/-                                                                                                                                                                                                                                                                                                                                  |  |  |
| Financing                                            | : | Self BDT 180,000/-(from existing business) 64%                                                                                                                                                                                                                                                                                                 |  |  |
|                                                      |   | Required Investment BDT 100,000/-(as equity) 36%                                                                                                                                                                                                                                                                                               |  |  |
| Present salary/drawings<br>from business (estimates) | : | BDT 5,000/-                                                                                                                                                                                                                                                                                                                                    |  |  |
| Proposed Salary                                      | : | BDT 5,000/-                                                                                                                                                                                                                                                                                                                                    |  |  |
| Size of shop                                         | : | 12ft x 2 ft= 24 square ft                                                                                                                                                                                                                                                                                                                      |  |  |
| Security of the shop                                 | : | BDT 50,000/-                                                                                                                                                                                                                                                                                                                                   |  |  |
| Implementation                                       | : | <ul> <li>The business is planned to be scaled up by investment in existing goods like; Cosmetics , Ornaments etc.</li> <li>Average 25% gain on sale.</li> <li>The business is operating by entrepreneur. Existing 01 employees.</li> <li>The shop is rented.</li> <li>Collects goods from</li> <li>Agreed grace period is 3 months.</li> </ul> |  |  |

| Investment Breakdown      |          |          |        |  |  |
|---------------------------|----------|----------|--------|--|--|
| Particulars               | Existing | Proposed | Total  |  |  |
| Fair ness cream           | 6,600    |          | 6600   |  |  |
| Face wash                 | 6,400    |          | 6400   |  |  |
| Body spray                | 9,600    |          | 9600   |  |  |
| Perfume, others           | 14,400   |          | 14400  |  |  |
| Clip, Nail polish, others | 143,000  | 25,000   | 168000 |  |  |
| Cosmetics                 | 0        | 75,000   | 75000  |  |  |
|                           | 180,000  | 100,000  | 280000 |  |  |