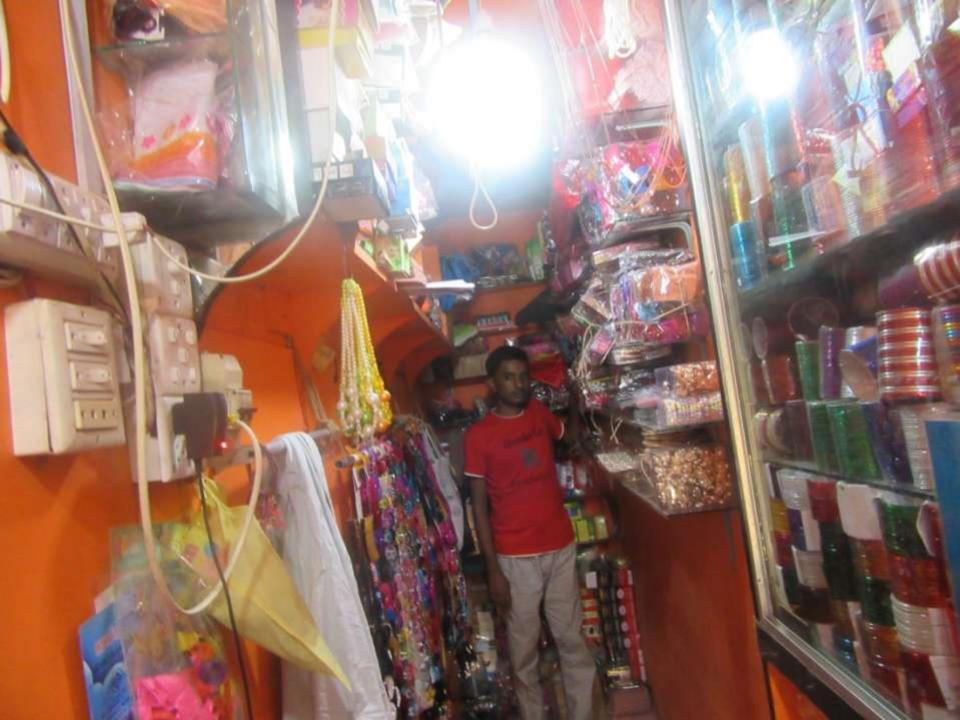

| Proposed Nobin Udyokta Business Info                 |   |                                                                                                                                                                                                                                                                                                                                                |  |  |
|------------------------------------------------------|---|------------------------------------------------------------------------------------------------------------------------------------------------------------------------------------------------------------------------------------------------------------------------------------------------------------------------------------------------|--|--|
| Business Name                                        | : | BISMILLAH CONSMETICS                                                                                                                                                                                                                                                                                                                           |  |  |
| Location                                             | : | HM Tower,Tangail                                                                                                                                                                                                                                                                                                                               |  |  |
| Total Investment in BDT                              | : | BDT 280,000/-                                                                                                                                                                                                                                                                                                                                  |  |  |
| Financing                                            | : | Self BDT 180,000/-(from existing business) 64%                                                                                                                                                                                                                                                                                                 |  |  |
|                                                      |   | Required Investment BDT 100,000/-(as equity) 36%                                                                                                                                                                                                                                                                                               |  |  |
| Present salary/drawings<br>from business (estimates) | : | BDT 5,000/-                                                                                                                                                                                                                                                                                                                                    |  |  |
| Proposed Salary                                      | : | BDT 5,000/-                                                                                                                                                                                                                                                                                                                                    |  |  |
| Size of shop                                         | : | 12ft x 2 ft= 24 square ft                                                                                                                                                                                                                                                                                                                      |  |  |
| Security of the shop                                 | : | BDT 50,000/-                                                                                                                                                                                                                                                                                                                                   |  |  |
| Implementation                                       | : | <ul> <li>The business is planned to be scaled up by investment in existing goods like; Cosmetics , Ornaments etc.</li> <li>Average 25% gain on sale.</li> <li>The business is operating by entrepreneur. Existing 01 employees.</li> <li>The shop is rented.</li> <li>Collects goods from</li> <li>Agreed grace period is 3 months.</li> </ul> |  |  |

| Investment Breakdown      |          |          |        |  |  |
|---------------------------|----------|----------|--------|--|--|
| Particulars               | Existing | Proposed | Total  |  |  |
| Fair ness cream           | 6,600    |          | 6600   |  |  |
| Face wash                 | 6,400    |          | 6400   |  |  |
| Body spray                | 9,600    |          | 9600   |  |  |
| Perfume, others           | 14,400   |          | 14400  |  |  |
| Clip, Nail polish, others | 143,000  | 25,000   | 168000 |  |  |
| Cosmetics                 | 0        | 75,000   | 75000  |  |  |
|                           | 180,000  | 100,000  | 280000 |  |  |