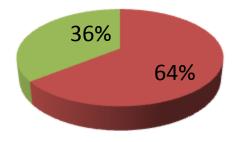

| Proposed Nobin Udyokta Business Info                 |   |                                                                                                                                                                                                                                                                                                                                                |  |  |
|------------------------------------------------------|---|------------------------------------------------------------------------------------------------------------------------------------------------------------------------------------------------------------------------------------------------------------------------------------------------------------------------------------------------|--|--|
| Business Name                                        | : | BISMILLAH CONSMETICS                                                                                                                                                                                                                                                                                                                           |  |  |
| Location                                             | : | HM Tower,Tangail                                                                                                                                                                                                                                                                                                                               |  |  |
| Total Investment in BDT                              | : | BDT 280,000/-                                                                                                                                                                                                                                                                                                                                  |  |  |
| Financing                                            | : | Self BDT 180,000/-(from existing business) 64%                                                                                                                                                                                                                                                                                                 |  |  |
|                                                      |   | Required Investment BDT 100,000/-(as equity) 36%                                                                                                                                                                                                                                                                                               |  |  |
| Present salary/drawings<br>from business (estimates) | : | BDT 5,000/-                                                                                                                                                                                                                                                                                                                                    |  |  |
| Proposed Salary                                      | : | BDT 5,000/-                                                                                                                                                                                                                                                                                                                                    |  |  |
| Size of shop                                         | : | 12ft x 2 ft= 24 square ft                                                                                                                                                                                                                                                                                                                      |  |  |
| Security of the shop                                 | : | BDT 50,000/-                                                                                                                                                                                                                                                                                                                                   |  |  |
| Implementation                                       | : | <ul> <li>The business is planned to be scaled up by investment in existing goods like; Cosmetics , Ornaments etc.</li> <li>Average 25% gain on sale.</li> <li>The business is operating by entrepreneur. Existing 01 employees.</li> <li>The shop is rented.</li> <li>Collects goods from</li> <li>Agreed grace period is 3 months.</li> </ul> |  |  |