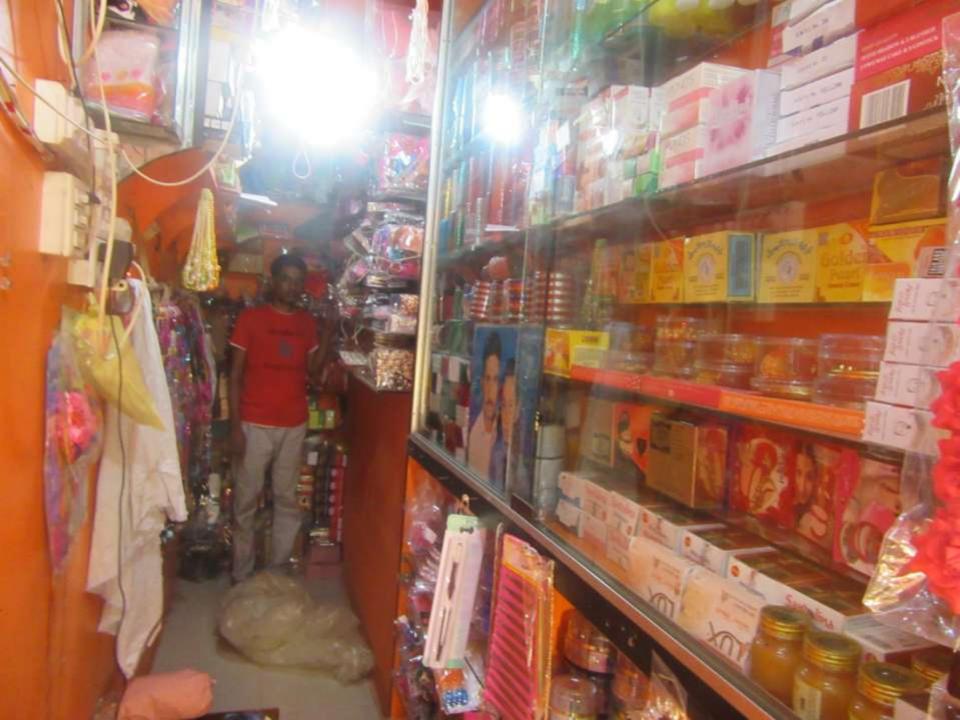

| Proposed Nobin Udyokta Business Info                 |   |                                                                                                                                                                                                                                                                                                                                                |  |  |
|------------------------------------------------------|---|------------------------------------------------------------------------------------------------------------------------------------------------------------------------------------------------------------------------------------------------------------------------------------------------------------------------------------------------|--|--|
| Business Name                                        | : | BISMILLAH CONSMETICS                                                                                                                                                                                                                                                                                                                           |  |  |
| Location                                             | : | HM Tower,Tangail                                                                                                                                                                                                                                                                                                                               |  |  |
| Total Investment in BDT                              | : | BDT 280,000/-                                                                                                                                                                                                                                                                                                                                  |  |  |
| Financing                                            | : | Self BDT 180,000/-(from existing business) 64%                                                                                                                                                                                                                                                                                                 |  |  |
|                                                      |   | Required Investment BDT 100,000/-(as equity) 36%                                                                                                                                                                                                                                                                                               |  |  |
| Present salary/drawings<br>from business (estimates) | : | BDT 5,000/-                                                                                                                                                                                                                                                                                                                                    |  |  |
| Proposed Salary                                      | : | BDT 5,000/-                                                                                                                                                                                                                                                                                                                                    |  |  |
| Size of shop                                         | : | 12ft x 2 ft= 24 square ft                                                                                                                                                                                                                                                                                                                      |  |  |
| Security of the shop                                 | : | BDT 50,000/-                                                                                                                                                                                                                                                                                                                                   |  |  |
| Implementation                                       | : | <ul> <li>The business is planned to be scaled up by investment in existing goods like; Cosmetics , Ornaments etc.</li> <li>Average 25% gain on sale.</li> <li>The business is operating by entrepreneur. Existing 01 employees.</li> <li>The shop is rented.</li> <li>Collects goods from</li> <li>Agreed grace period is 3 months.</li> </ul> |  |  |

| Investment Breakdown      |          |          |        |  |  |
|---------------------------|----------|----------|--------|--|--|
| Particulars               | Existing | Proposed | Total  |  |  |
| Fair ness cream           | 6,600    |          | 6600   |  |  |
| Face wash                 | 6,400    |          | 6400   |  |  |
| Body spray                | 9,600    |          | 9600   |  |  |
| Perfume, others           | 14,400   |          | 14400  |  |  |
| Clip, Nail polish, others | 143,000  | 25,000   | 168000 |  |  |
| Cosmetics                 | 0        | 75,000   | 75000  |  |  |
|                           | 180,000  | 100,000  | 280000 |  |  |