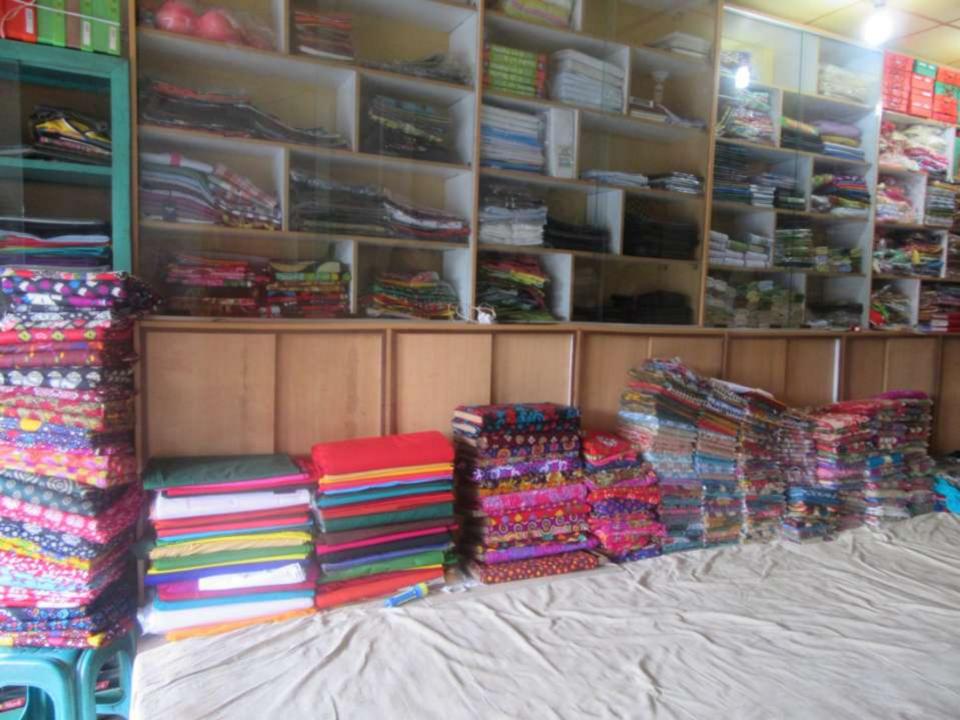

| Proposed Nobin Udyokta Business Info                 |   |                                                                                                                                                                                                                                                                                                                                          |  |  |
|------------------------------------------------------|---|------------------------------------------------------------------------------------------------------------------------------------------------------------------------------------------------------------------------------------------------------------------------------------------------------------------------------------------|--|--|
| Business Name                                        | : | KOMOL BOSTRALOY                                                                                                                                                                                                                                                                                                                          |  |  |
| Location                                             | : | Alasin Baazar, Delduar, Tangail                                                                                                                                                                                                                                                                                                          |  |  |
| Total Investment in BDT                              | : | BDT 500,000/-                                                                                                                                                                                                                                                                                                                            |  |  |
| Financing                                            | : | Self BDT 400,000/-(from existing business) 80%<br>Required Investment BDT 100,000/-(as equity) 20%                                                                                                                                                                                                                                       |  |  |
| Present salary/drawings<br>from business (estimates) | : | BDT 5,000/-                                                                                                                                                                                                                                                                                                                              |  |  |
| Proposed Salary                                      | : | BDT 5,000/-                                                                                                                                                                                                                                                                                                                              |  |  |
| Size of shop                                         | : | 10 ft x 35ft= 350 square ft                                                                                                                                                                                                                                                                                                              |  |  |
| Security of the shop                                 | : | BDT 150,000/-                                                                                                                                                                                                                                                                                                                            |  |  |
| Implementation                                       | : | <ul> <li>The business is planned to be scaled up by investment in existing goods like; Cloths.</li> <li>Average 20% gain on sale.</li> <li>The business is operating by entrepreneur. Existing no employees.</li> <li>The shop is rented.</li> <li>Collects goods from Elasi Baazar</li> <li>Agreed grace period is 3 months.</li> </ul> |  |  |

## **FAMILY PICTURE**