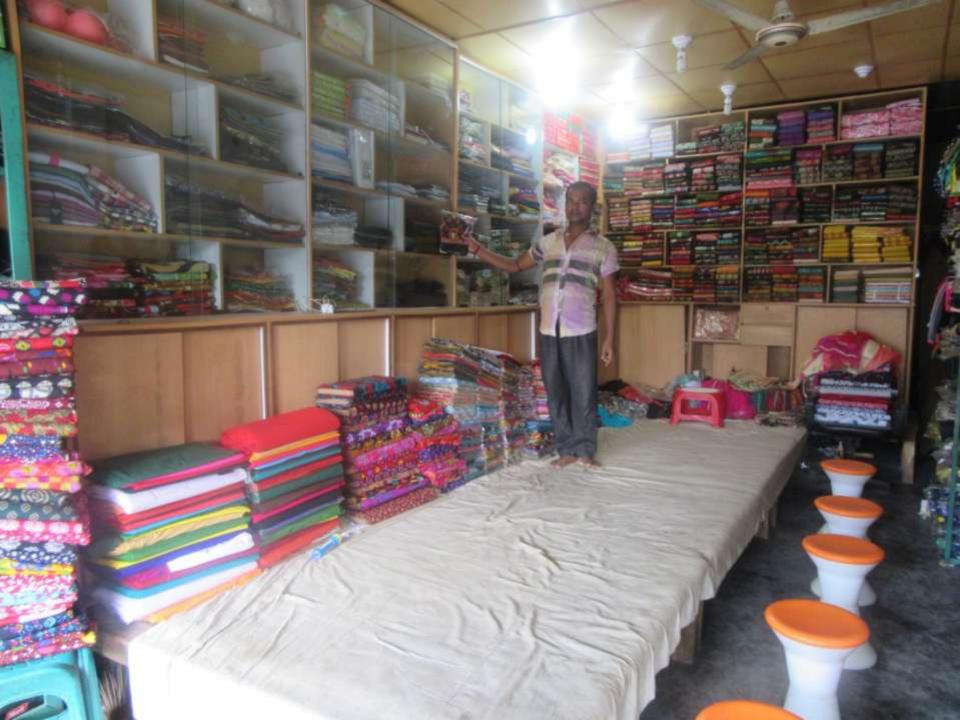

| Proposed Nobin Udyokta Business Info                 |   |                                                                                                                                                                                                                                                                                                                                          |  |  |
|------------------------------------------------------|---|------------------------------------------------------------------------------------------------------------------------------------------------------------------------------------------------------------------------------------------------------------------------------------------------------------------------------------------|--|--|
| Business Name                                        | : | KOMOL BOSTRALOY                                                                                                                                                                                                                                                                                                                          |  |  |
| Location                                             | : | Alasin Baazar, Delduar, Tangail                                                                                                                                                                                                                                                                                                          |  |  |
| Total Investment in BDT                              | : | BDT 500,000/-                                                                                                                                                                                                                                                                                                                            |  |  |
| Financing                                            | : | Self BDT 400,000/-(from existing business) 80%<br>Required Investment BDT 100,000/-(as equity) 20%                                                                                                                                                                                                                                       |  |  |
| Present salary/drawings<br>from business (estimates) | : | BDT 5,000/-                                                                                                                                                                                                                                                                                                                              |  |  |
| Proposed Salary                                      | : | BDT 5,000/-                                                                                                                                                                                                                                                                                                                              |  |  |
| Size of shop                                         | : | 10 ft x 35ft= 350 square ft                                                                                                                                                                                                                                                                                                              |  |  |
| Security of the shop                                 | : | BDT 150,000/-                                                                                                                                                                                                                                                                                                                            |  |  |
| Implementation                                       | : | <ul> <li>The business is planned to be scaled up by investment in existing goods like; Cloths.</li> <li>Average 20% gain on sale.</li> <li>The business is operating by entrepreneur. Existing no employees.</li> <li>The shop is rented.</li> <li>Collects goods from Elasi Baazar</li> <li>Agreed grace period is 3 months.</li> </ul> |  |  |

## **FAMILY PICTURE**