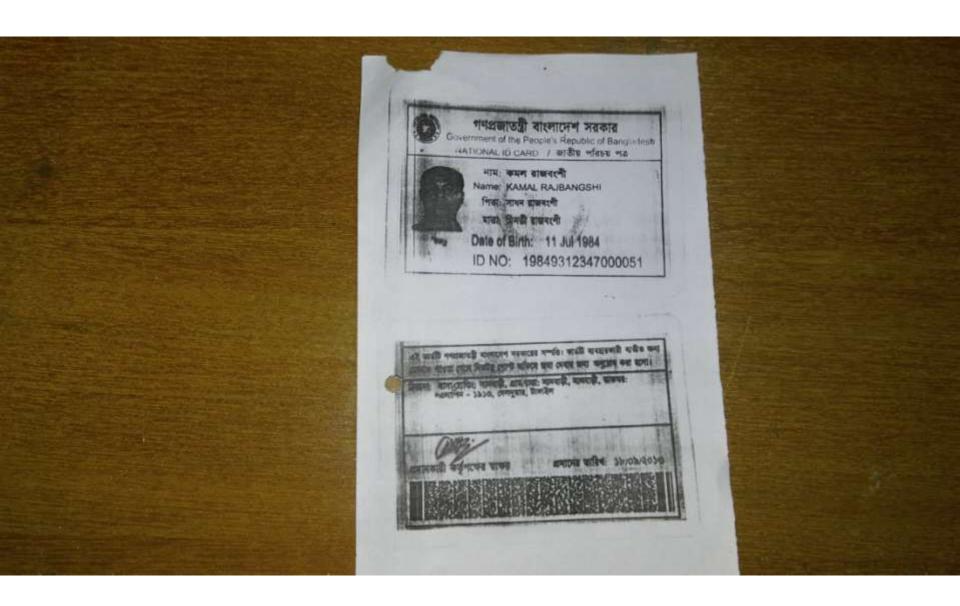

#### Proposed NU Business Name: KOMOL BOSTRALOY

Project identification and prepared by: MD Nurul Islam Tangail Unit, Tangail

Project verified by: Md Mizanur Rahman Patwary

| Brief Bio of The Proposed Nobin Udyokta                                                                                                                        |    |                                                                                                                                                                                                |  |  |
|----------------------------------------------------------------------------------------------------------------------------------------------------------------|----|------------------------------------------------------------------------------------------------------------------------------------------------------------------------------------------------|--|--|
| Name                                                                                                                                                           | :  | KAMAL RAJBANGSI                                                                                                                                                                                |  |  |
| Age                                                                                                                                                            | :  | 11-07-1984 (32 Years)                                                                                                                                                                          |  |  |
| Education, till to date                                                                                                                                        | :  | Class Eight                                                                                                                                                                                    |  |  |
| Marital status                                                                                                                                                 | :  | Married                                                                                                                                                                                        |  |  |
| Children                                                                                                                                                       | :  | 2 Son & 1 Daughter                                                                                                                                                                             |  |  |
| No. of siblings:                                                                                                                                               | :  | 3 Brothers                                                                                                                                                                                     |  |  |
| Address                                                                                                                                                        | :  | Vill: Sanbari, P.O: Elasin, P.S: Delduar, Dist: Tangail                                                                                                                                        |  |  |
| Parent's and GB related Info<br>(i) Who is GB member<br>(ii) Mother's name<br>(iii) Father's name<br>(iv) GB member's info                                     | :: | Mother Father<br>MINOTI RAJBANGSHI<br>SADHON RAJBANGSHI<br>Branch: Elasin Delduar,Centre # 16(Male),<br>Member ID:1983, Group No: 03<br>Member since: 1983 (33 Years)<br>First Ioan: BDT 1,000 |  |  |
| Further Information:<br>(v) Who pays GB loan installment<br>(vi) Mobile lady<br>(vii) Grameen Education Loan<br>(viii) Any other loan like GB,<br>BRAC ASA etc | :  | Existing Loan: BDT 20,000, Outstanding loan: BDT 17,800<br>Father<br>N/A<br>No<br>No                                                                                                           |  |  |