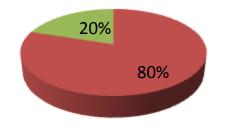

| Proposed Nobin Udyokta Business Info                 |   |                                                                                                                                                                                                                                                                                                                                          |  |  |
|------------------------------------------------------|---|------------------------------------------------------------------------------------------------------------------------------------------------------------------------------------------------------------------------------------------------------------------------------------------------------------------------------------------|--|--|
| Business Name                                        | : | KOMOL BOSTRALOY                                                                                                                                                                                                                                                                                                                          |  |  |
| Location                                             | : | Alasin Baazar, Delduar, Tangail                                                                                                                                                                                                                                                                                                          |  |  |
| Total Investment in BDT                              | : | BDT 500,000/-                                                                                                                                                                                                                                                                                                                            |  |  |
| Financing                                            | : | Self BDT 400,000/-(from existing business) 80%<br>Required Investment BDT 100,000/-(as equity) 20%                                                                                                                                                                                                                                       |  |  |
| Present salary/drawings<br>from business (estimates) | : | BDT 5,000/-                                                                                                                                                                                                                                                                                                                              |  |  |
| Proposed Salary                                      | : | BDT 5,000/-                                                                                                                                                                                                                                                                                                                              |  |  |
| Size of shop                                         | : | 10 ft x 35ft= 350 square ft                                                                                                                                                                                                                                                                                                              |  |  |
| Security of the shop                                 | : | BDT 150,000/-                                                                                                                                                                                                                                                                                                                            |  |  |
| Implementation                                       | : | <ul> <li>The business is planned to be scaled up by investment in existing goods like; Cloths.</li> <li>Average 20% gain on sale.</li> <li>The business is operating by entrepreneur. Existing no employees.</li> <li>The shop is rented.</li> <li>Collects goods from Elasi Baazar</li> <li>Agreed grace period is 3 months.</li> </ul> |  |  |