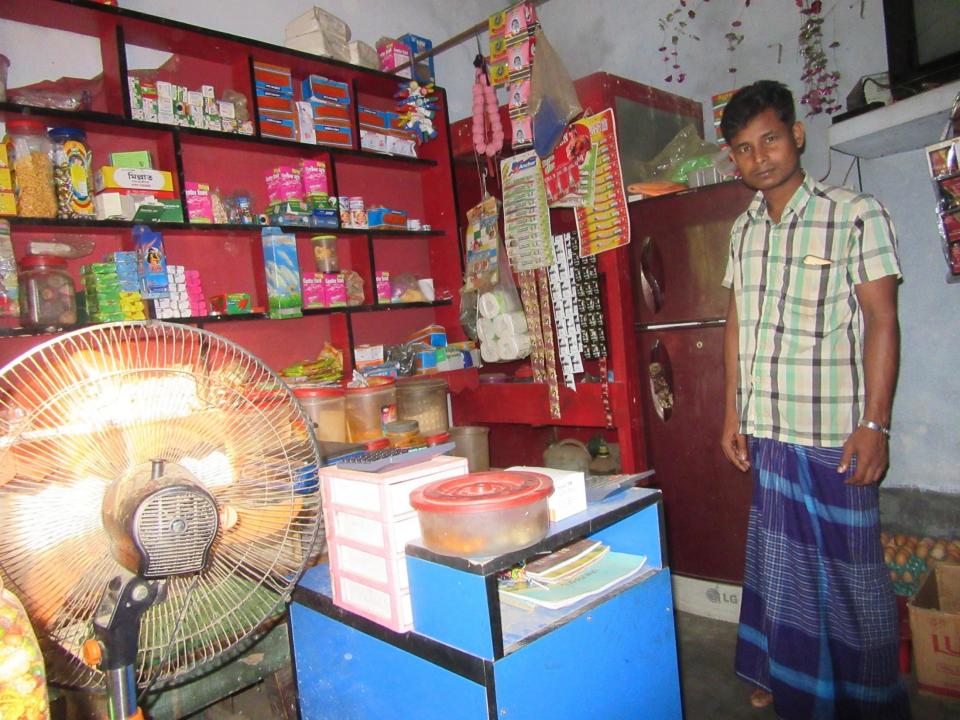

# Pictures

পিতা: মোঃ মোশারফ আলী মৃষ্ট যাতা: মোছাঃ ফরিদা বেগম Date of Birth: 30 Jan 1988 ID NO: 1018877073528

এই কার্ডটি গণপ্রজাতন্ত্রী বাংশাদেশ সরকারের সম্পত্তি। কার্ডটি ব্যবহারকারী ব্যবহিত অন্য কোখাও পাতথা পোল নিকটর পোট অফিসে জনা দেয়ার জন্য অনুবোধ করা হলো। কানা: গ্রাম/রাজ: কানাইকাপর, কানাইকাপর, ভাকঘর: মির্মাপুর - ৫৮৪০,