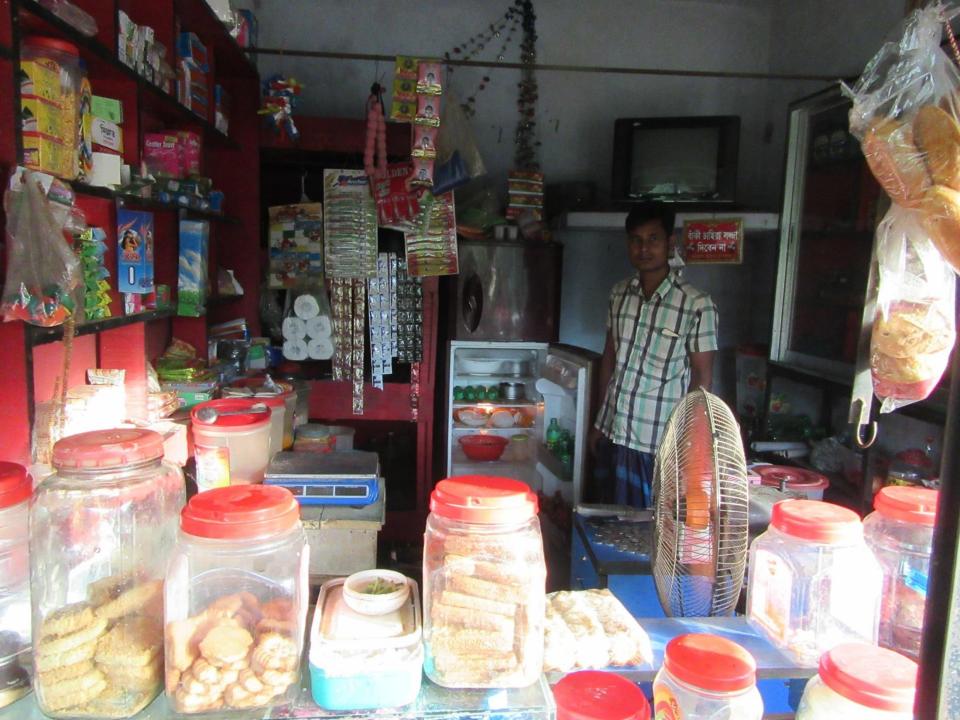

# Pictures

পিতা: মোঃ মোশারফ আলী মৃষ্ট যাতা: মোছাঃ ফরিদা বেগম Date of Birth: 30 Jan 1988 ID NO: 1018877073528

এই কার্ডটি গণপ্রজাতন্ত্রী বাংশাদেশ সরকারের সম্পত্তি। কার্ডটি ব্যবহারকারী ব্যবহিত অন্য কোখাও পাতথা পোল নিকটর পোট অফিসে জনা দেয়ার জন্য অনুবোধ করা হলো। কানা: গ্রাম/রাজ: কানাইকাপর, কানাইকাপর, ভাকঘর: মির্মাপুর - ৫৮৪০,