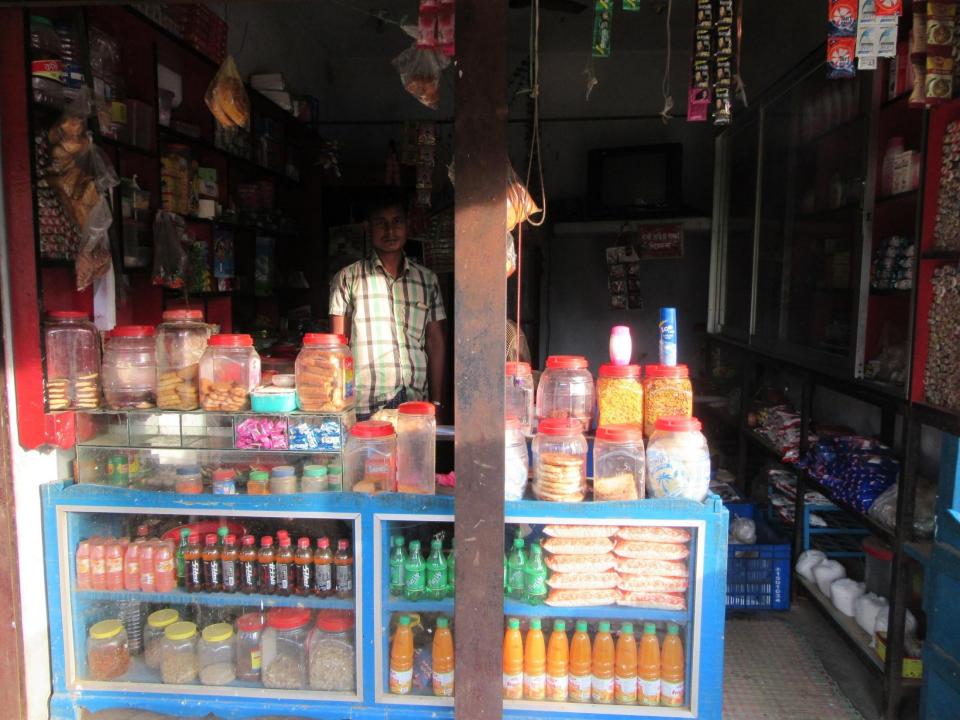

# Pictures

পিতা: মোঃ মোশারফ আলী মৃষ্ট যাতা: মোছাঃ ফরিদা বেগম Date of Birth: 30 Jan 1988 ID NO: 1018877073528

এই কার্ডটি গণপ্রজাতন্ত্রী বাংশাদেশ সরকারের সম্পত্তি। কার্ডটি ব্যবহারকারী ব্যবহিত অন্য কোখাও পাতথা পোল নিকটর পোট অফিসে জনা দেয়ার জন্য অনুবোধ করা হলো। কানা: গ্রাম/রাজ: কানাইকাপর, কানাইকাপর, ভাকঘর: মির্মাপুর - ৫৮৪০,