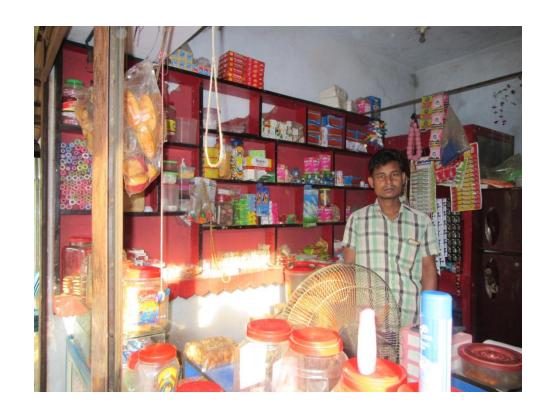

# Pictures

পিতা: মোঃ মোশারফ আলী মৃষ্ট যাতা: মোছাঃ ফরিদা বেগম Date of Birth: 30 Jan 1988 ID NO: 1018877073528

এই কার্ডটি গণপ্রজাতন্ত্রী বাংশাদেশ সরকারের সম্পত্তি। কার্ডটি ব্যবহারকারী ব্যবহিত অন্য কোখাও পাতথা পোল নিকটর পোট অফিসে জনা দেয়ার জন্য অনুবোধ করা হলো। কানা: গ্রাম/রাজ: কানাইকাপর, কানাইকাপর, ভাকঘর: মির্মাপুর - ৫৮৪০,