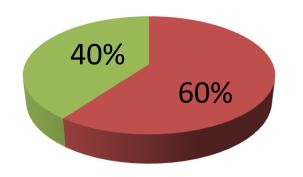

| Proposed Nobin Udyokta Business Info              |   |                                                                                                                                                                                                                                                                                                                                               |  |  |
|---------------------------------------------------|---|-----------------------------------------------------------------------------------------------------------------------------------------------------------------------------------------------------------------------------------------------------------------------------------------------------------------------------------------------|--|--|
| Business Name                                     | : | VAI VAI STORE                                                                                                                                                                                                                                                                                                                                 |  |  |
| Location                                          | : | Kanaikandor, mirjapur                                                                                                                                                                                                                                                                                                                         |  |  |
| Total Investment in BDT                           | : | BDT 1,20,000/-                                                                                                                                                                                                                                                                                                                                |  |  |
| Financing                                         | : | Self BDT 40,000/-(from existing business) 40%                                                                                                                                                                                                                                                                                                 |  |  |
|                                                   |   | Required Investment BDT 80,000/-(as equity) 60%                                                                                                                                                                                                                                                                                               |  |  |
| Present salary/drawings from business (estimates) | : | BDT 5,000/-                                                                                                                                                                                                                                                                                                                                   |  |  |
| Proposed Salary                                   | : | BDT 5,000/-                                                                                                                                                                                                                                                                                                                                   |  |  |
| Size of shop                                      | : | 12 ft x 15 ft= 180 square ft                                                                                                                                                                                                                                                                                                                  |  |  |
| Security of the shop                              | : | -                                                                                                                                                                                                                                                                                                                                             |  |  |
| Implementation                                    | : | <ul> <li>The business is planned to be scaled up by investment in existing goods like; Grocery Item etc.</li> <li>Average 15% gain on sale.</li> <li>The business is operating by entrepreneur. Existing no employees.</li> <li>The shop is owned.</li> <li>Collects goods from Sherpur.</li> <li>Agreed grace period is 3 months.</li> </ul> |  |  |