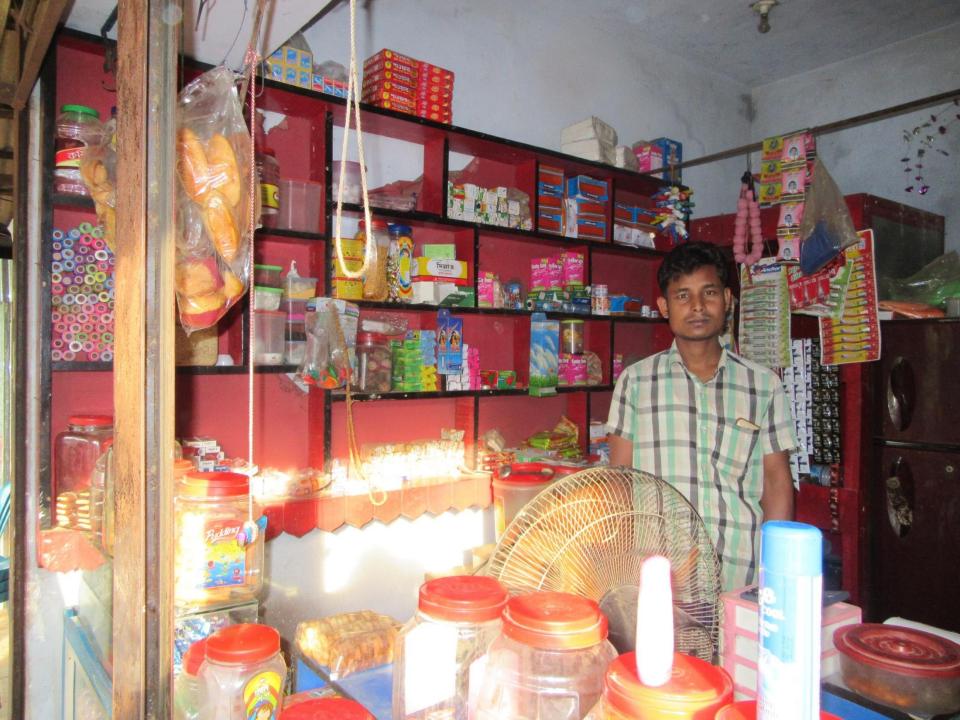

# Pictures

পিতা: মোঃ মোশারফ আলী মৃষ্ট যাতা: মোছাঃ ফরিদা বেগম Date of Birth: 30 Jan 1988 ID NO: 1018877073528

এই কার্ডটি গণপ্রজাতন্ত্রী বাংশাদেশ সরকারের সম্পত্তি। কার্ডটি ব্যবহারকারী ব্যবহিত অন্য কোখাও পাতথা পোল নিকটর পোট অফিসে জনা দেয়ার জন্য অনুবোধ করা হলো। কানা: গ্রাম/রাজ: কানাইকাপর, কানাইকাপর, ভাকঘর: মির্মাপুর - ৫৮৪০,