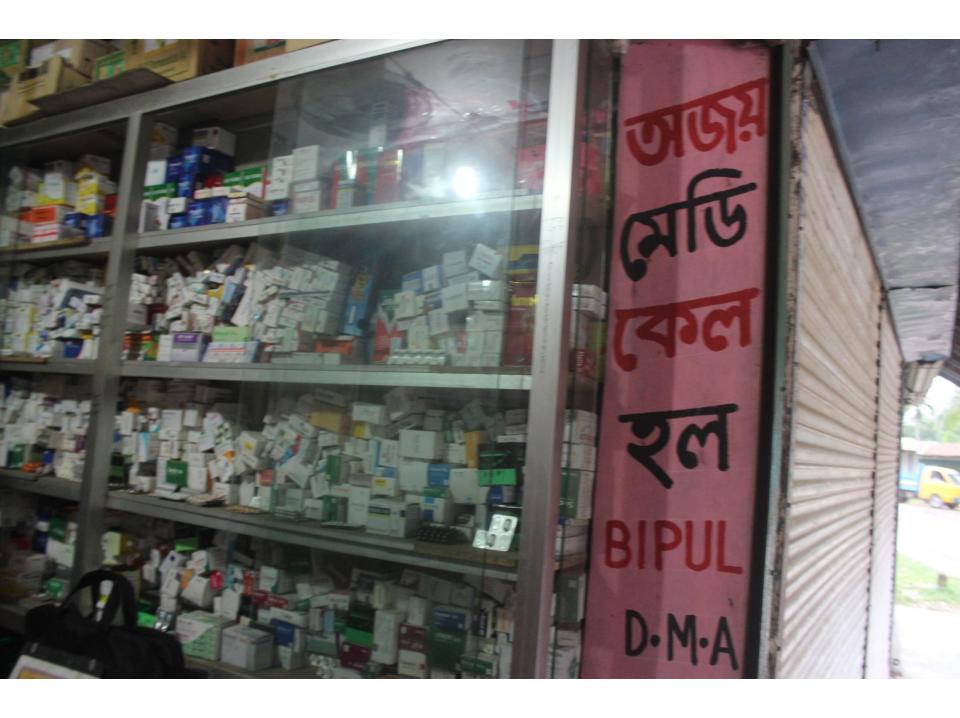

# Pictures

6989262

## **Proposed Nobin Udyokta Business Info**

| Business Name                                     | : | AJOY MEDICAL HALL                                                                                                                                                                                                                                                                                                                                                                                           |
|---------------------------------------------------|---|-------------------------------------------------------------------------------------------------------------------------------------------------------------------------------------------------------------------------------------------------------------------------------------------------------------------------------------------------------------------------------------------------------------|
| Location                                          | : | Koska Baazar, Feni                                                                                                                                                                                                                                                                                                                                                                                          |
| Total Investment in BDT                           | : | BDT 150,000/-                                                                                                                                                                                                                                                                                                                                                                                               |
| Financing                                         | : | Self BDT 100,000/-(from existing business) 67%                                                                                                                                                                                                                                                                                                                                                              |
|                                                   |   | Required Investment BDT 50,000/-(as equity) 33%                                                                                                                                                                                                                                                                                                                                                             |
| Present salary/drawings from business (estimates) | : | BDT 5,000/-                                                                                                                                                                                                                                                                                                                                                                                                 |
| Proposed Salary                                   | : | BDT 5,000/-                                                                                                                                                                                                                                                                                                                                                                                                 |
| Size of shop                                      | : | 16 ft x 6 ft= 96 square ft                                                                                                                                                                                                                                                                                                                                                                                  |
| Security of the shop                              | : | BDT 50000/-                                                                                                                                                                                                                                                                                                                                                                                                 |
| Implementation                                    | : | <ul> <li>The business is planned to be scaled up by investment in existing goods like; Medicine.</li> <li>Average 12% gain on sale.</li> <li>The business is operating by entrepreneur. Existing no employees.</li> <li>One will be appointed after getting equity fund.</li> <li>The shop is rented.</li> <li>Collects goods from, Koska Baazar, Feni</li> <li>Agreed grace period is 3 months.</li> </ul> |