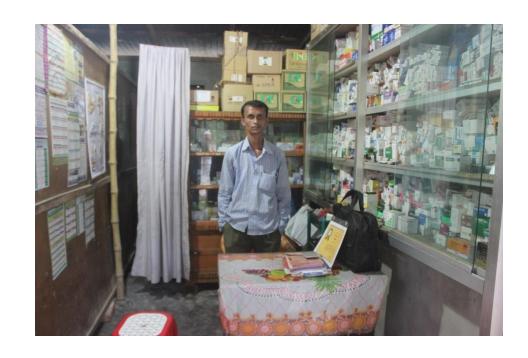

# Pictures

6989262

## **Proposed Nobin Udyokta Business Info**

| Business Name                                     | : | AJOY MEDICAL HALL                                                                                                                                                                                                                                                                                                                                                                                           |
|---------------------------------------------------|---|-------------------------------------------------------------------------------------------------------------------------------------------------------------------------------------------------------------------------------------------------------------------------------------------------------------------------------------------------------------------------------------------------------------|
| Location                                          | : | Koska Baazar, Feni                                                                                                                                                                                                                                                                                                                                                                                          |
| Total Investment in BDT                           | : | BDT 150,000/-                                                                                                                                                                                                                                                                                                                                                                                               |
| Financing                                         | : | Self BDT 100,000/-(from existing business) 67%                                                                                                                                                                                                                                                                                                                                                              |
|                                                   |   | Required Investment BDT 50,000/-(as equity) 33%                                                                                                                                                                                                                                                                                                                                                             |
| Present salary/drawings from business (estimates) | : | BDT 5,000/-                                                                                                                                                                                                                                                                                                                                                                                                 |
| Proposed Salary                                   | : | BDT 5,000/-                                                                                                                                                                                                                                                                                                                                                                                                 |
| Size of shop                                      | : | 16 ft x 6 ft= 96 square ft                                                                                                                                                                                                                                                                                                                                                                                  |
| Security of the shop                              | : | BDT 50000/-                                                                                                                                                                                                                                                                                                                                                                                                 |
| Implementation                                    | : | <ul> <li>The business is planned to be scaled up by investment in existing goods like; Medicine.</li> <li>Average 12% gain on sale.</li> <li>The business is operating by entrepreneur. Existing no employees.</li> <li>One will be appointed after getting equity fund.</li> <li>The shop is rented.</li> <li>Collects goods from, Koska Baazar, Feni</li> <li>Agreed grace period is 3 months.</li> </ul> |