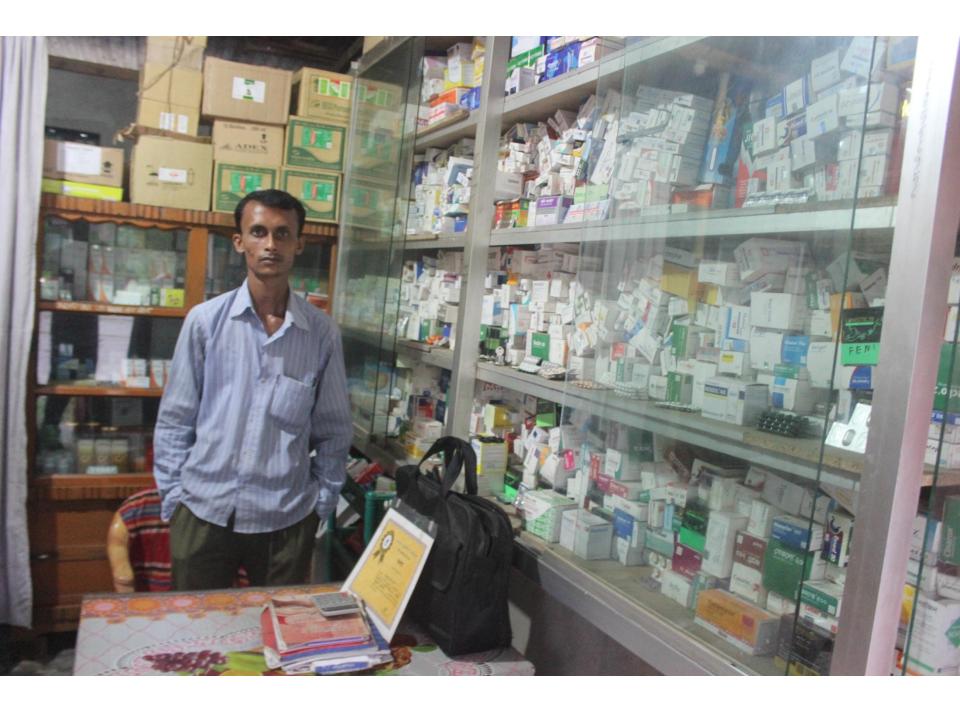

# Pictures

6989262

## **Proposed Nobin Udyokta Business Info**

| Business Name                                     | : | AJOY MEDICAL HALL                                                                                                                                                                                                                                                                                                                                                                                           |
|---------------------------------------------------|---|-------------------------------------------------------------------------------------------------------------------------------------------------------------------------------------------------------------------------------------------------------------------------------------------------------------------------------------------------------------------------------------------------------------|
| Location                                          | : | Koska Baazar, Feni                                                                                                                                                                                                                                                                                                                                                                                          |
| Total Investment in BDT                           | : | BDT 150,000/-                                                                                                                                                                                                                                                                                                                                                                                               |
| Financing                                         | : | Self BDT 100,000/-(from existing business) 67%                                                                                                                                                                                                                                                                                                                                                              |
|                                                   |   | Required Investment BDT 50,000/-(as equity) 33%                                                                                                                                                                                                                                                                                                                                                             |
| Present salary/drawings from business (estimates) | : | BDT 5,000/-                                                                                                                                                                                                                                                                                                                                                                                                 |
| Proposed Salary                                   | : | BDT 5,000/-                                                                                                                                                                                                                                                                                                                                                                                                 |
| Size of shop                                      | : | 16 ft x 6 ft= 96 square ft                                                                                                                                                                                                                                                                                                                                                                                  |
| Security of the shop                              | : | BDT 50000/-                                                                                                                                                                                                                                                                                                                                                                                                 |
| Implementation                                    | : | <ul> <li>The business is planned to be scaled up by investment in existing goods like; Medicine.</li> <li>Average 12% gain on sale.</li> <li>The business is operating by entrepreneur. Existing no employees.</li> <li>One will be appointed after getting equity fund.</li> <li>The shop is rented.</li> <li>Collects goods from, Koska Baazar, Feni</li> <li>Agreed grace period is 3 months.</li> </ul> |