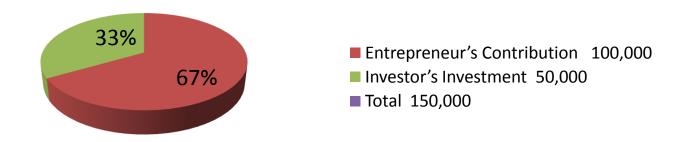

| Investment Breakdown |          |          |        |  |  |
|----------------------|----------|----------|--------|--|--|
| Particulars          | Existing | Proposed | Total  |  |  |
| Galvas set           | 4,500    | 0        | 4500   |  |  |
| beleck CR            | 800      | 0        | 800    |  |  |
| Koral Keldi          | 1,500    | 0        | 1500   |  |  |
| Segaton              | 2,000    | 0        | 2000   |  |  |
| Keliton              | 6,000    | 0        | 6000   |  |  |
| Others               | 55,200   | 50,000   | 105200 |  |  |
| Almirah              | 30,000   | 0        | 30000  |  |  |
|                      | 100,000  | 50,000   | 150000 |  |  |

### **Source of Finance**

| Financial Projection (BDT)        |       |         |         |         |
|-----------------------------------|-------|---------|---------|---------|
| Paticular                         | Daily | Monthly | Year1   | Year 2  |
| Revenue(Sales)                    |       |         |         |         |
| Medicine                          | 5800  | 174000  | 2088000 | 2192400 |
| Total Sales (A)                   | 5800  | 174000  | 2088000 | 2192400 |
| Less Variable Expense             |       |         |         |         |
| Medicine                          | 5104  | 153120  | 1837440 | 1929312 |
| Total variable Expense (B)        | 5,104 | 153120  | 1837440 | 1929312 |
| Contribution Margin (CM) [C=(A-B) | 696   | 20880   | 250560  | 263088  |
| Less Variable Expense             |       |         |         |         |
| Rent                              |       | 500     | 15,000  | 15,000  |
| Electricity bill                  |       | 700     | 8400    | 9800    |
| Transportation                    |       | 1,300   | 15,600  | 16,000  |
| Salary (self)                     |       | 5000    | 60000   | 60000   |
| Entertainment                     |       | 500     | 6000    | 6000    |
| Generator                         |       | 150     | 1800    | 1800    |
| Mobile bill                       |       | 400     | 4800    | 5000    |
| Total fixed cost (D)              |       | 8,550   | 111,600 | 113,600 |
| Net Profit (E)= [C-D]             |       | 12330   | 147960  | 149,488 |
| Investment Payback                |       |         | 30,000  | 30,000  |