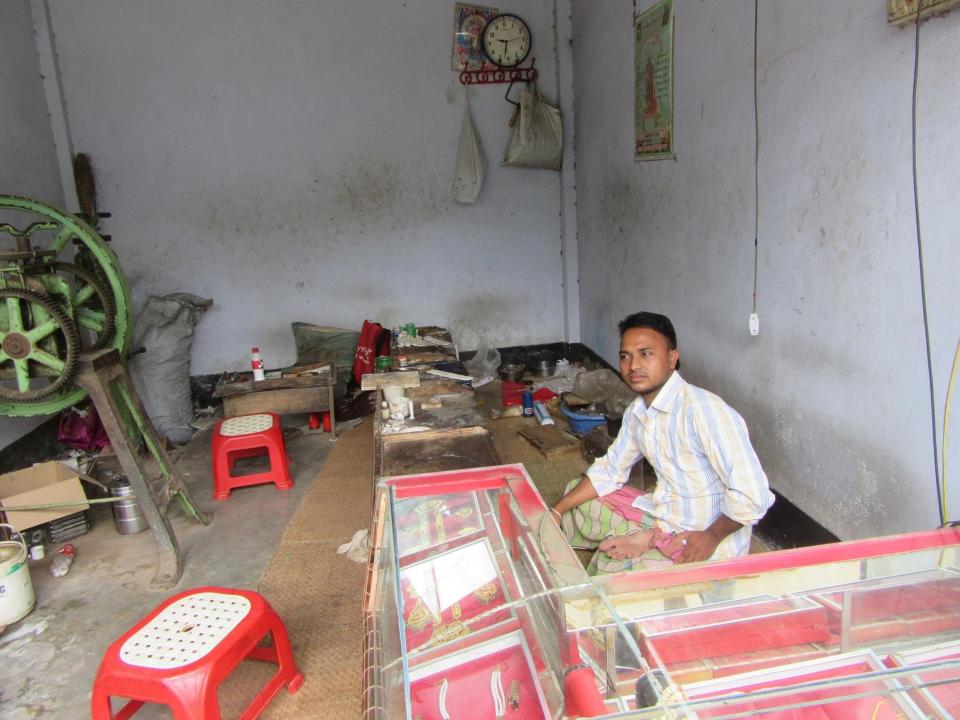

| Proposed Nobin Udyokta Business Info              |   |                                                                                                                                                                                                                                                                                                                                                                                       |  |  |
|---------------------------------------------------|---|---------------------------------------------------------------------------------------------------------------------------------------------------------------------------------------------------------------------------------------------------------------------------------------------------------------------------------------------------------------------------------------|--|--|
| Business Name                                     | : | CHONDRIMA RANI JEWELARS                                                                                                                                                                                                                                                                                                                                                               |  |  |
| Location                                          | : | Dash para, Boliarpur, Nogorkonda, Savar, Dhaka.                                                                                                                                                                                                                                                                                                                                       |  |  |
| Total Investment in BDT                           | : | BDT 3,50,000/-                                                                                                                                                                                                                                                                                                                                                                        |  |  |
| Financing                                         | : | Self BDT 2,50,000(from existing business) 71% Required Investment BDT 1,00,000(as equity) 29%                                                                                                                                                                                                                                                                                         |  |  |
| Present salary/drawings from business (estimates) | : | BDT 5,000                                                                                                                                                                                                                                                                                                                                                                             |  |  |
| Proposed Salary                                   | : | BDT 5,000                                                                                                                                                                                                                                                                                                                                                                             |  |  |
| Size of shop                                      | : | 12 ft x 12 ft= 144 square ft                                                                                                                                                                                                                                                                                                                                                          |  |  |
| Security of the shop                              | : | 40,000/-                                                                                                                                                                                                                                                                                                                                                                              |  |  |
| Implementation                                    | : | <ul> <li>The business is planned to be scaled up by investment in existing goods like; Gold and Silver Jewelry item etc.</li> <li>Average 15% gain on sale.</li> <li>The business is operating by entrepreneur. Existing one employee.</li> <li>He is doing his business in rent place.</li> <li>Collects goods from Tati Bazar.</li> <li>Agreed grace period is 3 months.</li> </ul> |  |  |

# Pictures

ইউ পি ফরম নং- ৭ ১২(১) নিয়ম দ্রষ্টব্য