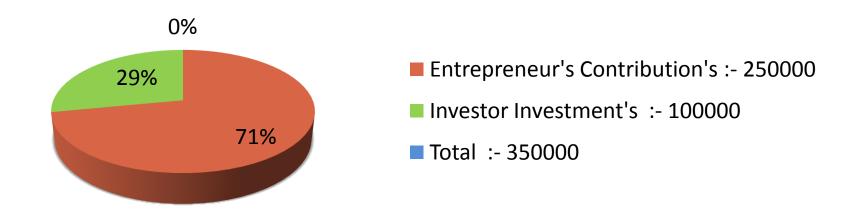

| Investment Breakdown |          |          |                |
|----------------------|----------|----------|----------------|
| Particulars          | Existing | Proposed | Proposed Total |
| Gold (2 x 40,000)    | 80,000   | 80,000   | 1,00,000       |
| Silver (200 x 700)   | 1,40,000 | -        | 1,40,000       |
| Indian Metal         | 10,000   | 20,000   | 30,000         |
| Machine              | 20,000   | -        | 20,000         |
| Total                | 2,50,000 | 1,00,000 | 3,50,000       |