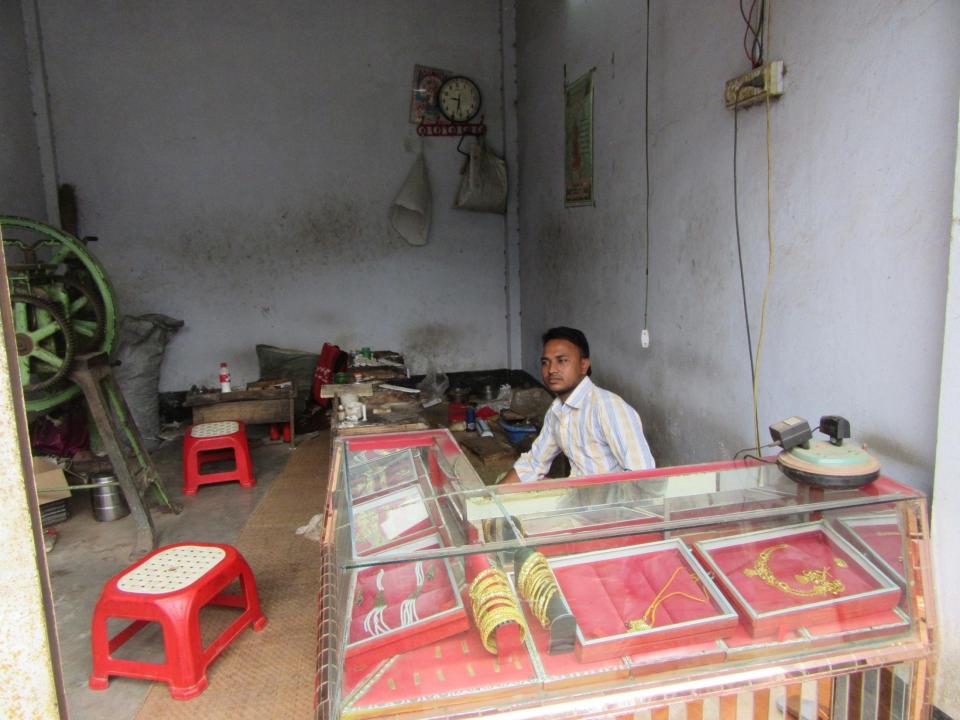

| Proposed Nobin Udyokta Business Info              |   |                                                                                                                                                                                                                                                                                                                                                                                       |  |  |
|---------------------------------------------------|---|---------------------------------------------------------------------------------------------------------------------------------------------------------------------------------------------------------------------------------------------------------------------------------------------------------------------------------------------------------------------------------------|--|--|
| Business Name                                     | : | CHONDRIMA RANI JEWELARS                                                                                                                                                                                                                                                                                                                                                               |  |  |
| Location                                          | : | Dash para, Boliarpur, Nogorkonda, Savar, Dhaka.                                                                                                                                                                                                                                                                                                                                       |  |  |
| Total Investment in BDT                           | : | BDT 3,50,000/-                                                                                                                                                                                                                                                                                                                                                                        |  |  |
| Financing                                         | : | Self BDT 2,50,000(from existing business) 71% Required Investment BDT 1,00,000(as equity) 29%                                                                                                                                                                                                                                                                                         |  |  |
| Present salary/drawings from business (estimates) | : | BDT 5,000                                                                                                                                                                                                                                                                                                                                                                             |  |  |
| Proposed Salary                                   | : | BDT 5,000                                                                                                                                                                                                                                                                                                                                                                             |  |  |
| Size of shop                                      | : | 12 ft x 12 ft= 144 square ft                                                                                                                                                                                                                                                                                                                                                          |  |  |
| Security of the shop                              | : | 40,000/-                                                                                                                                                                                                                                                                                                                                                                              |  |  |
| Implementation                                    | : | <ul> <li>The business is planned to be scaled up by investment in existing goods like; Gold and Silver Jewelry item etc.</li> <li>Average 15% gain on sale.</li> <li>The business is operating by entrepreneur. Existing one employee.</li> <li>He is doing his business in rent place.</li> <li>Collects goods from Tati Bazar.</li> <li>Agreed grace period is 3 months.</li> </ul> |  |  |

# Pictures

ইউ পি ফরম নং- ৭ ১২(১) নিয়ম দ্রষ্টব্য