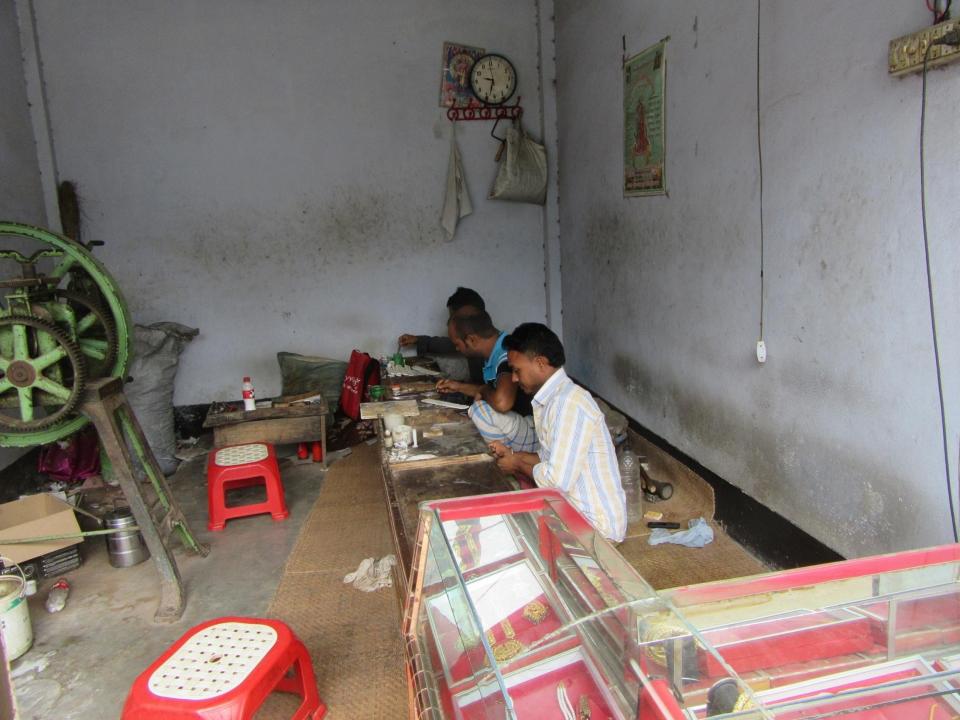

| Proposed Nobin Udyokta Business Info              |   |                                                                                                                                                                                                                                                                                                                                                                                       |  |  |
|---------------------------------------------------|---|---------------------------------------------------------------------------------------------------------------------------------------------------------------------------------------------------------------------------------------------------------------------------------------------------------------------------------------------------------------------------------------|--|--|
| Business Name                                     | : | CHONDRIMA RANI JEWELARS                                                                                                                                                                                                                                                                                                                                                               |  |  |
| Location                                          | : | Dash para, Boliarpur, Nogorkonda, Savar, Dhaka.                                                                                                                                                                                                                                                                                                                                       |  |  |
| Total Investment in BDT                           | : | BDT 3,50,000/-                                                                                                                                                                                                                                                                                                                                                                        |  |  |
| Financing                                         | : | Self BDT 2,50,000(from existing business) 71% Required Investment BDT 1,00,000(as equity) 29%                                                                                                                                                                                                                                                                                         |  |  |
| Present salary/drawings from business (estimates) | : | BDT 5,000                                                                                                                                                                                                                                                                                                                                                                             |  |  |
| Proposed Salary                                   | : | BDT 5,000                                                                                                                                                                                                                                                                                                                                                                             |  |  |
| Size of shop                                      | : | 12 ft x 12 ft= 144 square ft                                                                                                                                                                                                                                                                                                                                                          |  |  |
| Security of the shop                              | : | 40,000/-                                                                                                                                                                                                                                                                                                                                                                              |  |  |
| Implementation                                    | : | <ul> <li>The business is planned to be scaled up by investment in existing goods like; Gold and Silver Jewelry item etc.</li> <li>Average 15% gain on sale.</li> <li>The business is operating by entrepreneur. Existing one employee.</li> <li>He is doing his business in rent place.</li> <li>Collects goods from Tati Bazar.</li> <li>Agreed grace period is 3 months.</li> </ul> |  |  |