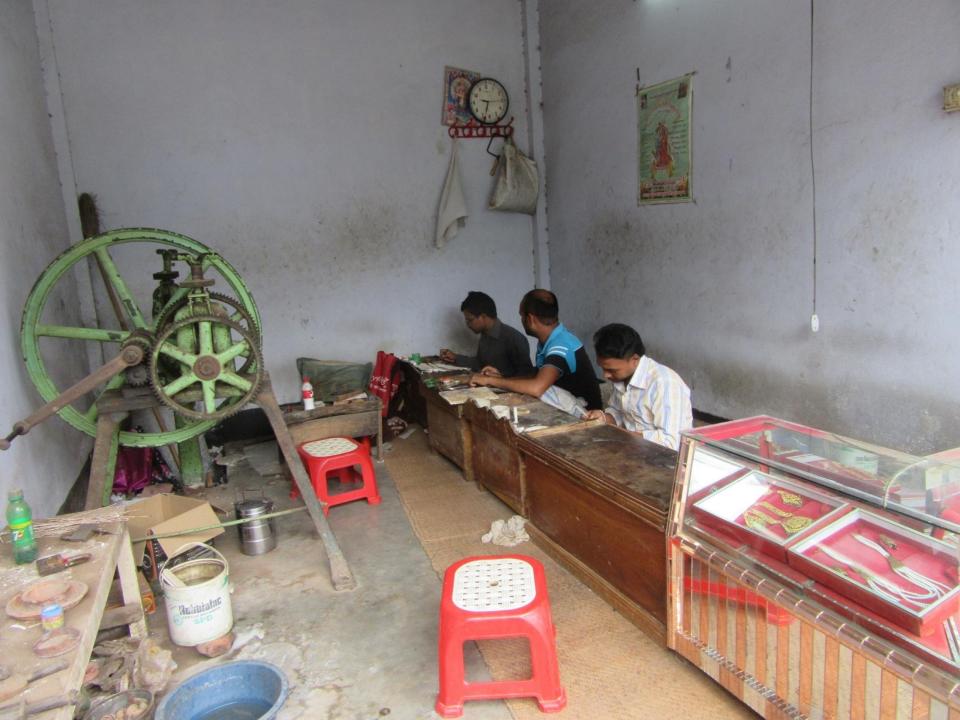

| Proposed Nobin Udyokta Business Info              |   |                                                                                                                                                                                                                                                                                                                                                                                       |  |  |
|---------------------------------------------------|---|---------------------------------------------------------------------------------------------------------------------------------------------------------------------------------------------------------------------------------------------------------------------------------------------------------------------------------------------------------------------------------------|--|--|
| Business Name                                     | : | CHONDRIMA RANI JEWELARS                                                                                                                                                                                                                                                                                                                                                               |  |  |
| Location                                          | : | Dash para, Boliarpur, Nogorkonda, Savar, Dhaka.                                                                                                                                                                                                                                                                                                                                       |  |  |
| Total Investment in BDT                           | : | BDT 3,50,000/-                                                                                                                                                                                                                                                                                                                                                                        |  |  |
| Financing                                         | : | Self BDT 2,50,000(from existing business) 71% Required Investment BDT 1,00,000(as equity) 29%                                                                                                                                                                                                                                                                                         |  |  |
| Present salary/drawings from business (estimates) | : | BDT 5,000                                                                                                                                                                                                                                                                                                                                                                             |  |  |
| Proposed Salary                                   | : | BDT 5,000                                                                                                                                                                                                                                                                                                                                                                             |  |  |
| Size of shop                                      | : | 12 ft x 12 ft= 144 square ft                                                                                                                                                                                                                                                                                                                                                          |  |  |
| Security of the shop                              | : | 40,000/-                                                                                                                                                                                                                                                                                                                                                                              |  |  |
| Implementation                                    | : | <ul> <li>The business is planned to be scaled up by investment in existing goods like; Gold and Silver Jewelry item etc.</li> <li>Average 15% gain on sale.</li> <li>The business is operating by entrepreneur. Existing one employee.</li> <li>He is doing his business in rent place.</li> <li>Collects goods from Tati Bazar.</li> <li>Agreed grace period is 3 months.</li> </ul> |  |  |