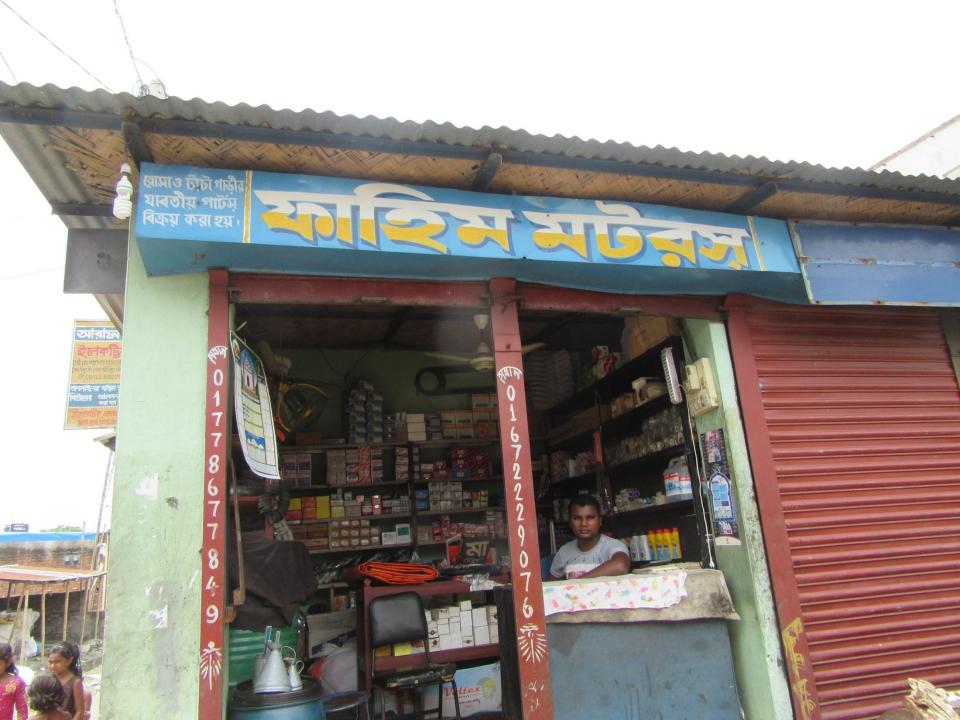

### Proposed NU Business Name: FAHIM MOTORS

Project identification and prepared by: Rupaly Akter, Ashulia Unit, Dhaka

Project verified by: Md. Rofiqul Islam

| Brief Bio of The Proposed Nobin Udyokta                                                                                                                        |   |                                                                                                                                                                                                |  |  |
|----------------------------------------------------------------------------------------------------------------------------------------------------------------|---|------------------------------------------------------------------------------------------------------------------------------------------------------------------------------------------------|--|--|
| Name                                                                                                                                                           | : | MD. HANNAN                                                                                                                                                                                     |  |  |
| Age                                                                                                                                                            | : | 03 – 02 - 1995 ( 21 Years)                                                                                                                                                                     |  |  |
| Education, till to date                                                                                                                                        | : | H.S.C                                                                                                                                                                                          |  |  |
| Marital status                                                                                                                                                 | : | Married                                                                                                                                                                                        |  |  |
| Children                                                                                                                                                       | : | 01 Daughter                                                                                                                                                                                    |  |  |
| No. of siblings:                                                                                                                                               | : | 03 Brothers, 01 Sister                                                                                                                                                                         |  |  |
| Address                                                                                                                                                        | : | Vill: Jadurchor, P.O: Hemayetpur, P.S: Savar, Dist: Dhaka                                                                                                                                      |  |  |
| Parent's and GB related Info<br>(i) Who is GB member<br>(ii) Mother's name<br>(iii) Father's name<br>(iv) GB member's info                                     | : | Mother Father<br>MST MAHELA KHATUN<br>LATE. ABDUL HAKIM<br>Branch: Shovapur, # 57(Female),<br>Member ID: 9279, Group No: 04<br>Member since: 29/08/2010 ( 06 Years)<br>First Ioan: BDT 5,000/- |  |  |
| Further Information:<br>(v) Who pays GB loan installment<br>(vi) Mobile lady<br>(vii) Grameen Education Loan<br>(viii) Any other loan like GB,<br>BRAC ASA etc | : | Existing loan: BDT 50,000/- Outstanding loan: BDT 9,300/-<br>Mother<br>No<br>No                                                                                                                |  |  |

| Proposed Nobin Udyokta Business Info                 |   |                                                                                                                                                                                                                                                                                                                                                                                                                                     |  |
|------------------------------------------------------|---|-------------------------------------------------------------------------------------------------------------------------------------------------------------------------------------------------------------------------------------------------------------------------------------------------------------------------------------------------------------------------------------------------------------------------------------|--|
| Business Name                                        | : | FAHIM MOTORS                                                                                                                                                                                                                                                                                                                                                                                                                        |  |
| Location                                             | : | Jadurchar, Rajulbaria, Savar, Dhaka.                                                                                                                                                                                                                                                                                                                                                                                                |  |
| Total Investment in BDT                              | : | BDT 7,54,000/-                                                                                                                                                                                                                                                                                                                                                                                                                      |  |
| Financing                                            | : | Self BDT 6,04,000(from existing business) 80%                                                                                                                                                                                                                                                                                                                                                                                       |  |
|                                                      |   | Required Investment BDT 1,50,000(as equity) 20%                                                                                                                                                                                                                                                                                                                                                                                     |  |
| Present salary/drawings<br>from business (estimates) | : | BDT 5,000                                                                                                                                                                                                                                                                                                                                                                                                                           |  |
| Proposed Salary                                      | : | BDT 5,000                                                                                                                                                                                                                                                                                                                                                                                                                           |  |
| Size of shop                                         | : | 12 ft x 10 ft= 120 square ft                                                                                                                                                                                                                                                                                                                                                                                                        |  |
| Security of the shop                                 | : | 1,00,000/-                                                                                                                                                                                                                                                                                                                                                                                                                          |  |
| Implementation                                       | : | <ul> <li>The business is planned to be scaled up by investment in existing goods like; cylinder, Cutting shep, koros item, e bol item, bearing item etc.</li> <li>Average 20% gain on sale.</li> <li>The business is operating by entrepreneur. Existing 01 employee.</li> <li>He is doing his business in rent place.</li> <li>Collects goods from Bangla Bazar, Dholai khal.</li> <li>Agreed grace period is 3 months.</li> </ul> |  |