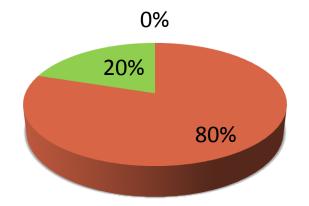

| Proposed Nobin Udyokta Business Info                 |   |                                                                                                                                                                                                                                                                                                                                                                                                                                     |  |
|------------------------------------------------------|---|-------------------------------------------------------------------------------------------------------------------------------------------------------------------------------------------------------------------------------------------------------------------------------------------------------------------------------------------------------------------------------------------------------------------------------------|--|
| Business Name                                        | : | FAHIM MOTORS                                                                                                                                                                                                                                                                                                                                                                                                                        |  |
| Location                                             | : | Jadurchar, Rajulbaria, Savar, Dhaka.                                                                                                                                                                                                                                                                                                                                                                                                |  |
| Total Investment in BDT                              | : | BDT 7,54,000/-                                                                                                                                                                                                                                                                                                                                                                                                                      |  |
| Financing                                            | : | Self BDT 6,04,000(from existing business) 80%                                                                                                                                                                                                                                                                                                                                                                                       |  |
|                                                      |   | Required Investment BDT 1,50,000(as equity) 20%                                                                                                                                                                                                                                                                                                                                                                                     |  |
| Present salary/drawings<br>from business (estimates) | : | BDT 5,000                                                                                                                                                                                                                                                                                                                                                                                                                           |  |
| Proposed Salary                                      | : | BDT 5,000                                                                                                                                                                                                                                                                                                                                                                                                                           |  |
| Size of shop                                         | : | 12 ft x 10 ft= 120 square ft                                                                                                                                                                                                                                                                                                                                                                                                        |  |
| Security of the shop                                 | : | 1,00,000/-                                                                                                                                                                                                                                                                                                                                                                                                                          |  |
| Implementation                                       | : | <ul> <li>The business is planned to be scaled up by investment in existing goods like; cylinder, Cutting shep, koros item, e bol item, bearing item etc.</li> <li>Average 20% gain on sale.</li> <li>The business is operating by entrepreneur. Existing 01 employee.</li> <li>He is doing his business in rent place.</li> <li>Collects goods from Bangla Bazar, Dholai khal.</li> <li>Agreed grace period is 3 months.</li> </ul> |  |