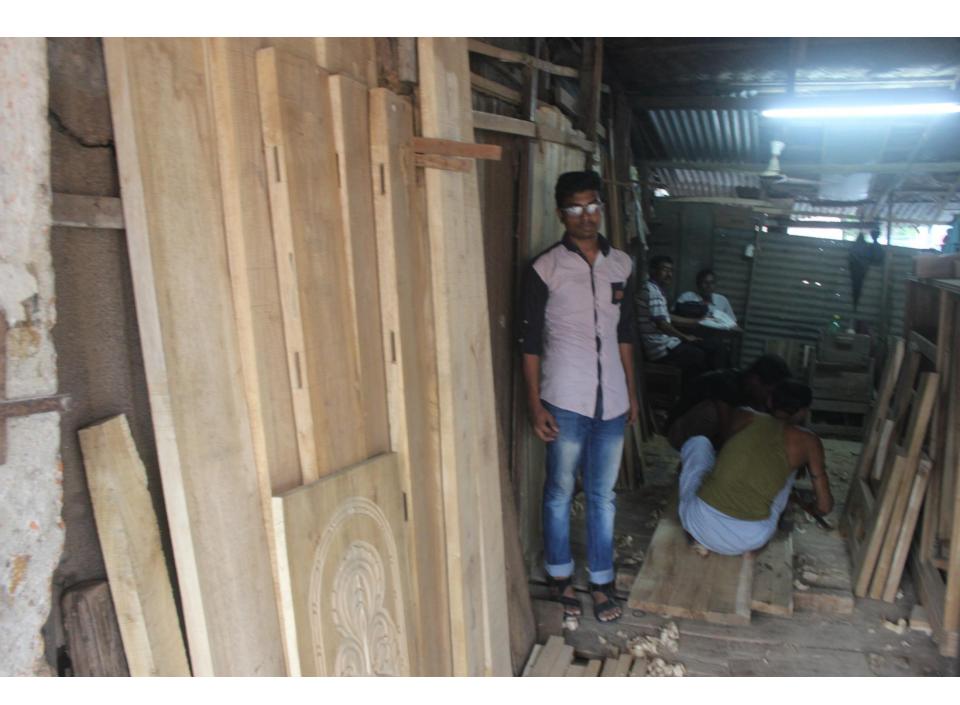

### **Proposed Nobin Udyokta Business Info**

| Business Name                                     | : | HEMEL FURNITURE                                                                                                                                                                                                                                                                                                                                                                                                              |
|---------------------------------------------------|---|------------------------------------------------------------------------------------------------------------------------------------------------------------------------------------------------------------------------------------------------------------------------------------------------------------------------------------------------------------------------------------------------------------------------------|
| Location                                          | : | Trank Road, Soth side of Model high School, feni                                                                                                                                                                                                                                                                                                                                                                             |
| Total Investment in BDT                           | : | BDT 400,000/-                                                                                                                                                                                                                                                                                                                                                                                                                |
| Financing                                         | : | Self BDT 300,000/-(from existing business) 75%                                                                                                                                                                                                                                                                                                                                                                               |
|                                                   |   | Required Investment BDT 100,000/-(as equity) 25%                                                                                                                                                                                                                                                                                                                                                                             |
| Present salary/drawings from business (estimates) | : | BDT 5,000/-                                                                                                                                                                                                                                                                                                                                                                                                                  |
| Proposed Salary                                   | : | BDT 5,000/-                                                                                                                                                                                                                                                                                                                                                                                                                  |
| Size of shop                                      | : | 20 ft x 16 ft=320square ft                                                                                                                                                                                                                                                                                                                                                                                                   |
| Security of the shop                              | : | BDT 200000/-                                                                                                                                                                                                                                                                                                                                                                                                                 |
| Implementation                                    | : | <ul> <li>The business is planned to be scaled up by investment in existing goods like; Wooden Furniture</li> <li>Average 35% gain on sale.</li> <li>The business is operating by entrepreneur. Existing 4employees.</li> <li>One will be appointed in the future.</li> <li>The shop is rented.</li> <li>Shop is rented.</li> <li>Collects goods from, Khagrachari, Feni</li> <li>Agreed grace period is 3 months.</li> </ul> |