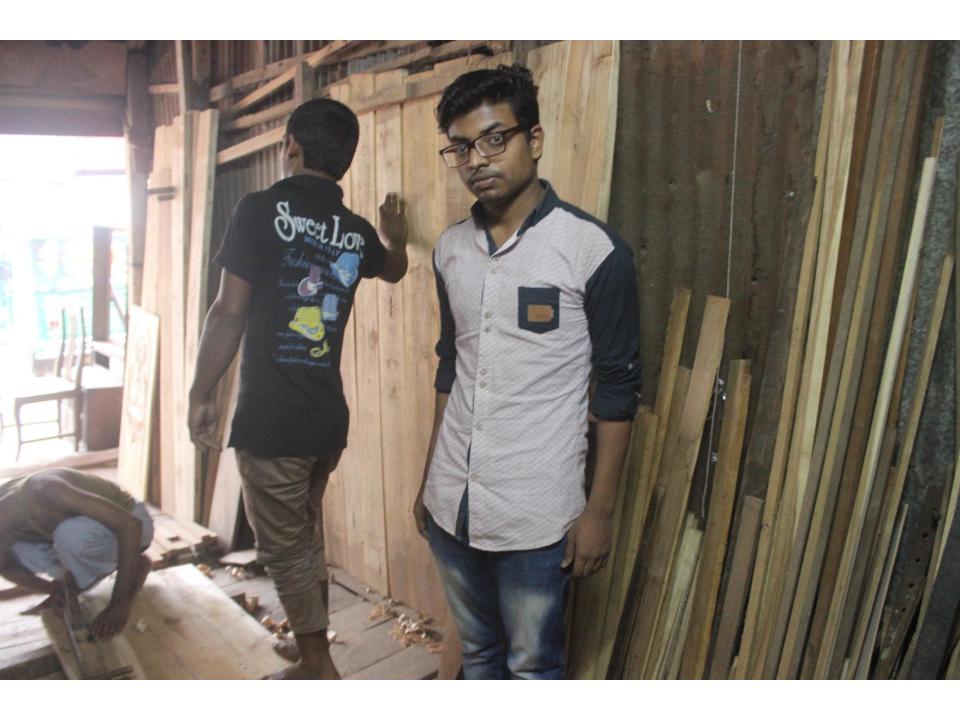

### **Proposed Nobin Udyokta Business Info**

| Business Name                                     | : | HEMEL FURNITURE                                                                                                                                                                                                                                                                                                                                                                                                              |
|---------------------------------------------------|---|------------------------------------------------------------------------------------------------------------------------------------------------------------------------------------------------------------------------------------------------------------------------------------------------------------------------------------------------------------------------------------------------------------------------------|
| Location                                          | : | Trank Road, Soth side of Model high School, feni                                                                                                                                                                                                                                                                                                                                                                             |
| Total Investment in BDT                           | : | BDT 400,000/-                                                                                                                                                                                                                                                                                                                                                                                                                |
| Financing                                         | : | Self BDT 300,000/-(from existing business) 75%                                                                                                                                                                                                                                                                                                                                                                               |
|                                                   |   | Required Investment BDT 100,000/-(as equity) 25%                                                                                                                                                                                                                                                                                                                                                                             |
| Present salary/drawings from business (estimates) | : | BDT 5,000/-                                                                                                                                                                                                                                                                                                                                                                                                                  |
| Proposed Salary                                   | : | BDT 5,000/-                                                                                                                                                                                                                                                                                                                                                                                                                  |
| Size of shop                                      | : | 20 ft x 16 ft=320square ft                                                                                                                                                                                                                                                                                                                                                                                                   |
| Security of the shop                              | : | BDT 200000/-                                                                                                                                                                                                                                                                                                                                                                                                                 |
| Implementation                                    | : | <ul> <li>The business is planned to be scaled up by investment in existing goods like; Wooden Furniture</li> <li>Average 35% gain on sale.</li> <li>The business is operating by entrepreneur. Existing 4employees.</li> <li>One will be appointed in the future.</li> <li>The shop is rented.</li> <li>Shop is rented.</li> <li>Collects goods from, Khagrachari, Feni</li> <li>Agreed grace period is 3 months.</li> </ul> |