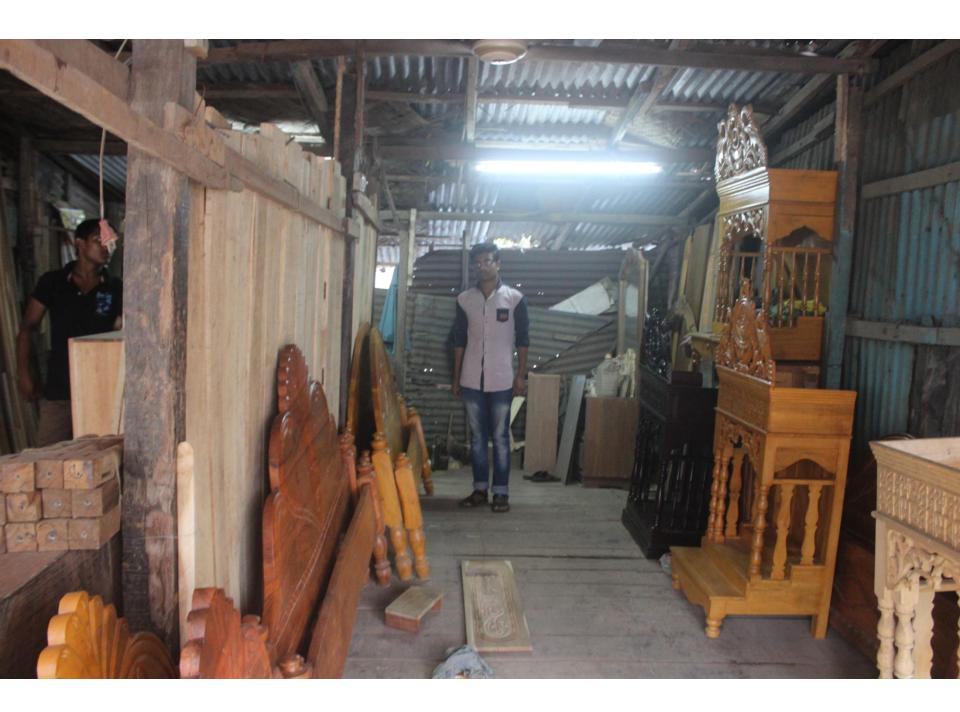

### **Proposed Nobin Udyokta Business Info**

| Business Name                                     | : | HEMEL FURNITURE                                                                                                                                                                                                                                                                                                                                                                                                              |
|---------------------------------------------------|---|------------------------------------------------------------------------------------------------------------------------------------------------------------------------------------------------------------------------------------------------------------------------------------------------------------------------------------------------------------------------------------------------------------------------------|
| Location                                          | : | Trank Road, Soth side of Model high School, feni                                                                                                                                                                                                                                                                                                                                                                             |
| Total Investment in BDT                           | : | BDT 400,000/-                                                                                                                                                                                                                                                                                                                                                                                                                |
| Financing                                         | : | Self BDT 300,000/-(from existing business) 75%                                                                                                                                                                                                                                                                                                                                                                               |
|                                                   |   | Required Investment BDT 100,000/-(as equity) 25%                                                                                                                                                                                                                                                                                                                                                                             |
| Present salary/drawings from business (estimates) | : | BDT 5,000/-                                                                                                                                                                                                                                                                                                                                                                                                                  |
| Proposed Salary                                   | : | BDT 5,000/-                                                                                                                                                                                                                                                                                                                                                                                                                  |
| Size of shop                                      | : | 20 ft x 16 ft=320square ft                                                                                                                                                                                                                                                                                                                                                                                                   |
| Security of the shop                              | : | BDT 200000/-                                                                                                                                                                                                                                                                                                                                                                                                                 |
| Implementation                                    | : | <ul> <li>The business is planned to be scaled up by investment in existing goods like; Wooden Furniture</li> <li>Average 35% gain on sale.</li> <li>The business is operating by entrepreneur. Existing 4employees.</li> <li>One will be appointed in the future.</li> <li>The shop is rented.</li> <li>Shop is rented.</li> <li>Collects goods from, Khagrachari, Feni</li> <li>Agreed grace period is 3 months.</li> </ul> |