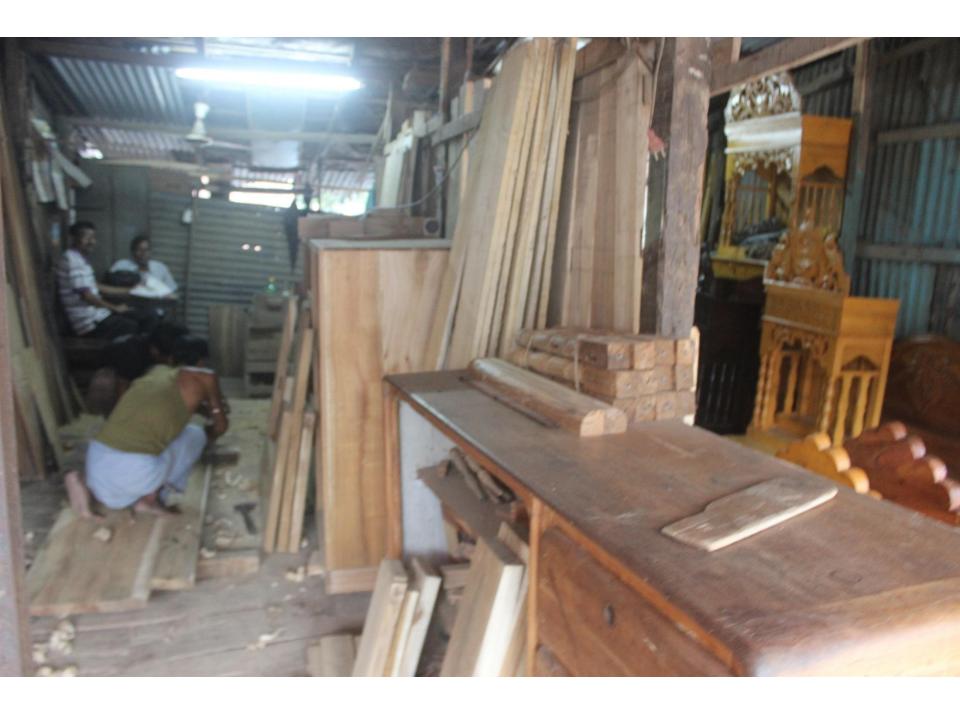

### **Proposed Nobin Udyokta Business Info**

| Business Name                                     | : | HEMEL FURNITURE                                                                                                                                                                                                                                                                                                                                                                                                              |
|---------------------------------------------------|---|------------------------------------------------------------------------------------------------------------------------------------------------------------------------------------------------------------------------------------------------------------------------------------------------------------------------------------------------------------------------------------------------------------------------------|
| Location                                          | : | Trank Road, Soth side of Model high School, feni                                                                                                                                                                                                                                                                                                                                                                             |
| Total Investment in BDT                           | : | BDT 400,000/-                                                                                                                                                                                                                                                                                                                                                                                                                |
| Financing                                         | : | Self BDT 300,000/-(from existing business) 75%                                                                                                                                                                                                                                                                                                                                                                               |
|                                                   |   | Required Investment BDT 100,000/-(as equity) 25%                                                                                                                                                                                                                                                                                                                                                                             |
| Present salary/drawings from business (estimates) | : | BDT 5,000/-                                                                                                                                                                                                                                                                                                                                                                                                                  |
| Proposed Salary                                   | : | BDT 5,000/-                                                                                                                                                                                                                                                                                                                                                                                                                  |
| Size of shop                                      | : | 20 ft x 16 ft=320square ft                                                                                                                                                                                                                                                                                                                                                                                                   |
| Security of the shop                              | : | BDT 200000/-                                                                                                                                                                                                                                                                                                                                                                                                                 |
| Implementation                                    | : | <ul> <li>The business is planned to be scaled up by investment in existing goods like; Wooden Furniture</li> <li>Average 35% gain on sale.</li> <li>The business is operating by entrepreneur. Existing 4employees.</li> <li>One will be appointed in the future.</li> <li>The shop is rented.</li> <li>Shop is rented.</li> <li>Collects goods from, Khagrachari, Feni</li> <li>Agreed grace period is 3 months.</li> </ul> |