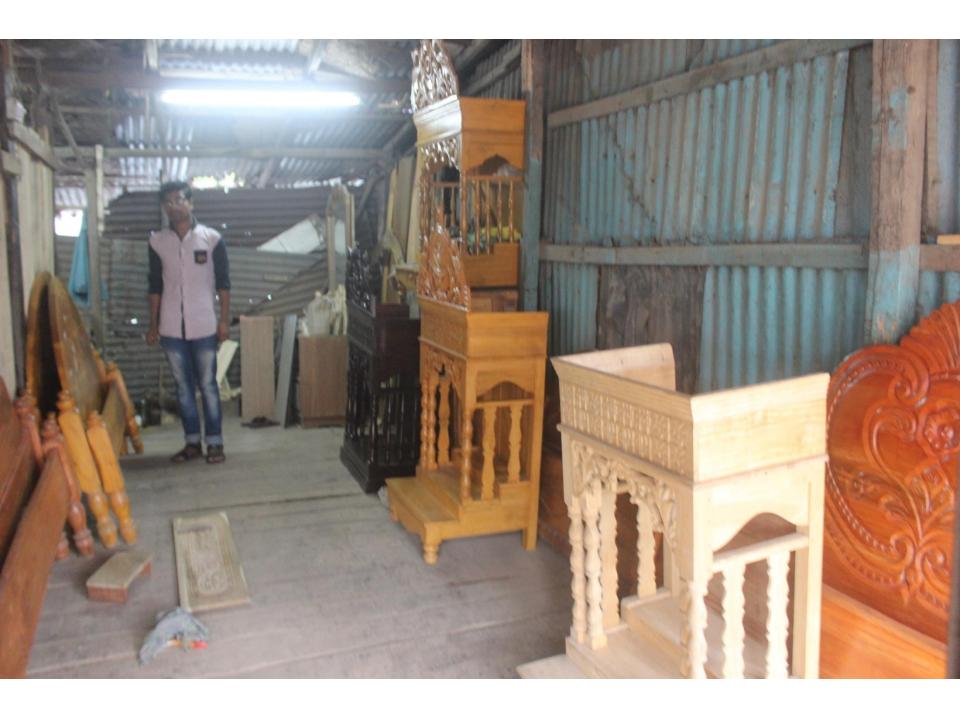

### **Proposed Nobin Udyokta Business Info**

| Business Name                                     | : | HEMEL FURNITURE                                                                                                                                                                                                                                                                                                                                                                                                              |
|---------------------------------------------------|---|------------------------------------------------------------------------------------------------------------------------------------------------------------------------------------------------------------------------------------------------------------------------------------------------------------------------------------------------------------------------------------------------------------------------------|
| Location                                          | : | Trank Road, Soth side of Model high School, feni                                                                                                                                                                                                                                                                                                                                                                             |
| Total Investment in BDT                           | : | BDT 400,000/-                                                                                                                                                                                                                                                                                                                                                                                                                |
| Financing                                         | : | Self BDT 300,000/-(from existing business) 75%                                                                                                                                                                                                                                                                                                                                                                               |
|                                                   |   | Required Investment BDT 100,000/-(as equity) 25%                                                                                                                                                                                                                                                                                                                                                                             |
| Present salary/drawings from business (estimates) | : | BDT 5,000/-                                                                                                                                                                                                                                                                                                                                                                                                                  |
| Proposed Salary                                   | : | BDT 5,000/-                                                                                                                                                                                                                                                                                                                                                                                                                  |
| Size of shop                                      | : | 20 ft x 16 ft=320square ft                                                                                                                                                                                                                                                                                                                                                                                                   |
| Security of the shop                              | : | BDT 200000/-                                                                                                                                                                                                                                                                                                                                                                                                                 |
| Implementation                                    | : | <ul> <li>The business is planned to be scaled up by investment in existing goods like; Wooden Furniture</li> <li>Average 35% gain on sale.</li> <li>The business is operating by entrepreneur. Existing 4employees.</li> <li>One will be appointed in the future.</li> <li>The shop is rented.</li> <li>Shop is rented.</li> <li>Collects goods from, Khagrachari, Feni</li> <li>Agreed grace period is 3 months.</li> </ul> |