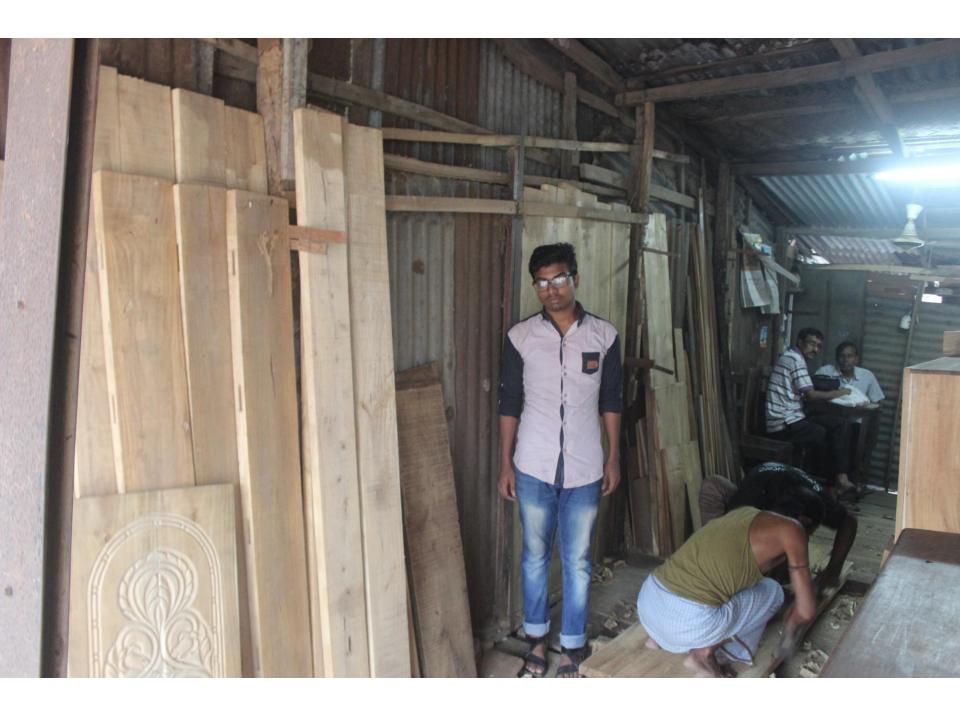

### **Proposed Nobin Udyokta Business Info**

| Business Name                                     | : | HEMEL FURNITURE                                                                                                                                                                                                                                                                                                                                                                                                              |
|---------------------------------------------------|---|------------------------------------------------------------------------------------------------------------------------------------------------------------------------------------------------------------------------------------------------------------------------------------------------------------------------------------------------------------------------------------------------------------------------------|
| Location                                          | : | Trank Road, Soth side of Model high School, feni                                                                                                                                                                                                                                                                                                                                                                             |
| Total Investment in BDT                           | : | BDT 400,000/-                                                                                                                                                                                                                                                                                                                                                                                                                |
| Financing                                         | : | Self BDT 300,000/-(from existing business) 75%                                                                                                                                                                                                                                                                                                                                                                               |
|                                                   |   | Required Investment BDT 100,000/-(as equity) 25%                                                                                                                                                                                                                                                                                                                                                                             |
| Present salary/drawings from business (estimates) | : | BDT 5,000/-                                                                                                                                                                                                                                                                                                                                                                                                                  |
| Proposed Salary                                   | : | BDT 5,000/-                                                                                                                                                                                                                                                                                                                                                                                                                  |
| Size of shop                                      | : | 20 ft x 16 ft=320square ft                                                                                                                                                                                                                                                                                                                                                                                                   |
| Security of the shop                              | : | BDT 200000/-                                                                                                                                                                                                                                                                                                                                                                                                                 |
| Implementation                                    | : | <ul> <li>The business is planned to be scaled up by investment in existing goods like; Wooden Furniture</li> <li>Average 35% gain on sale.</li> <li>The business is operating by entrepreneur. Existing 4employees.</li> <li>One will be appointed in the future.</li> <li>The shop is rented.</li> <li>Shop is rented.</li> <li>Collects goods from, Khagrachari, Feni</li> <li>Agreed grace period is 3 months.</li> </ul> |