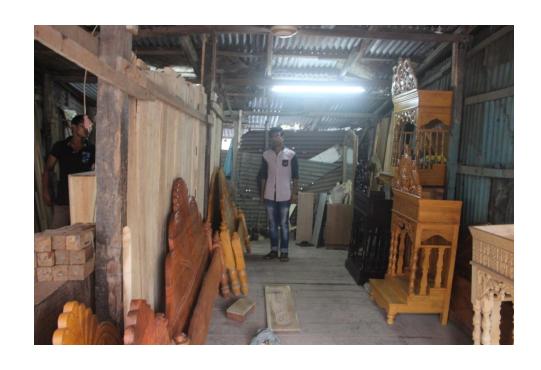

### **Proposed Nobin Udyokta Business Info**

| Business Name                                     | : | HEMEL FURNITURE                                                                                                                                                                                                                                                                                                                                                                                                              |
|---------------------------------------------------|---|------------------------------------------------------------------------------------------------------------------------------------------------------------------------------------------------------------------------------------------------------------------------------------------------------------------------------------------------------------------------------------------------------------------------------|
| Location                                          | : | Trank Road, Soth side of Model high School, feni                                                                                                                                                                                                                                                                                                                                                                             |
| Total Investment in BDT                           | : | BDT 400,000/-                                                                                                                                                                                                                                                                                                                                                                                                                |
| Financing                                         | : | Self BDT 300,000/-(from existing business) 75%                                                                                                                                                                                                                                                                                                                                                                               |
|                                                   |   | Required Investment BDT 100,000/-(as equity) 25%                                                                                                                                                                                                                                                                                                                                                                             |
| Present salary/drawings from business (estimates) | : | BDT 5,000/-                                                                                                                                                                                                                                                                                                                                                                                                                  |
| Proposed Salary                                   | : | BDT 5,000/-                                                                                                                                                                                                                                                                                                                                                                                                                  |
| Size of shop                                      | : | 20 ft x 16 ft=320square ft                                                                                                                                                                                                                                                                                                                                                                                                   |
| Security of the shop                              | : | BDT 200000/-                                                                                                                                                                                                                                                                                                                                                                                                                 |
| Implementation                                    | : | <ul> <li>The business is planned to be scaled up by investment in existing goods like; Wooden Furniture</li> <li>Average 35% gain on sale.</li> <li>The business is operating by entrepreneur. Existing 4employees.</li> <li>One will be appointed in the future.</li> <li>The shop is rented.</li> <li>Shop is rented.</li> <li>Collects goods from, Khagrachari, Feni</li> <li>Agreed grace period is 3 months.</li> </ul> |