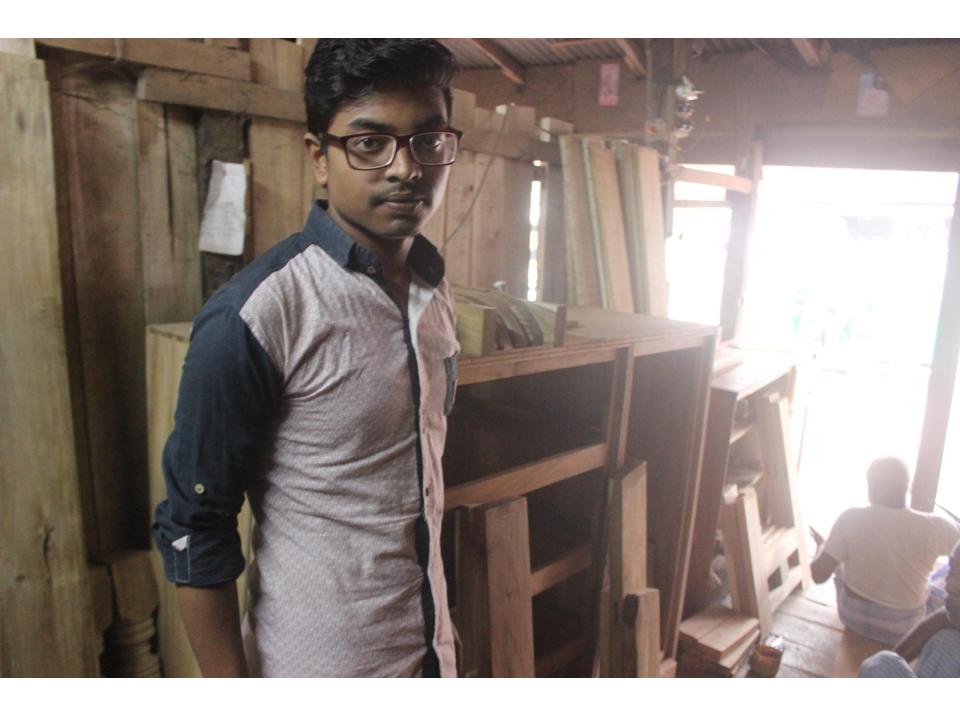

### **Proposed Nobin Udyokta Business Info**

| Business Name                                     | : | HEMEL FURNITURE                                                                                                                                                                                                                                                                                                                                                                                                              |
|---------------------------------------------------|---|------------------------------------------------------------------------------------------------------------------------------------------------------------------------------------------------------------------------------------------------------------------------------------------------------------------------------------------------------------------------------------------------------------------------------|
| Location                                          | : | Trank Road, Soth side of Model high School, feni                                                                                                                                                                                                                                                                                                                                                                             |
| Total Investment in BDT                           | : | BDT 400,000/-                                                                                                                                                                                                                                                                                                                                                                                                                |
| Financing                                         | : | Self BDT 300,000/-(from existing business) 75%                                                                                                                                                                                                                                                                                                                                                                               |
|                                                   |   | Required Investment BDT 100,000/-(as equity) 25%                                                                                                                                                                                                                                                                                                                                                                             |
| Present salary/drawings from business (estimates) | : | BDT 5,000/-                                                                                                                                                                                                                                                                                                                                                                                                                  |
| Proposed Salary                                   | : | BDT 5,000/-                                                                                                                                                                                                                                                                                                                                                                                                                  |
| Size of shop                                      | : | 20 ft x 16 ft=320square ft                                                                                                                                                                                                                                                                                                                                                                                                   |
| Security of the shop                              | : | BDT 200000/-                                                                                                                                                                                                                                                                                                                                                                                                                 |
| Implementation                                    | : | <ul> <li>The business is planned to be scaled up by investment in existing goods like; Wooden Furniture</li> <li>Average 35% gain on sale.</li> <li>The business is operating by entrepreneur. Existing 4employees.</li> <li>One will be appointed in the future.</li> <li>The shop is rented.</li> <li>Shop is rented.</li> <li>Collects goods from, Khagrachari, Feni</li> <li>Agreed grace period is 3 months.</li> </ul> |