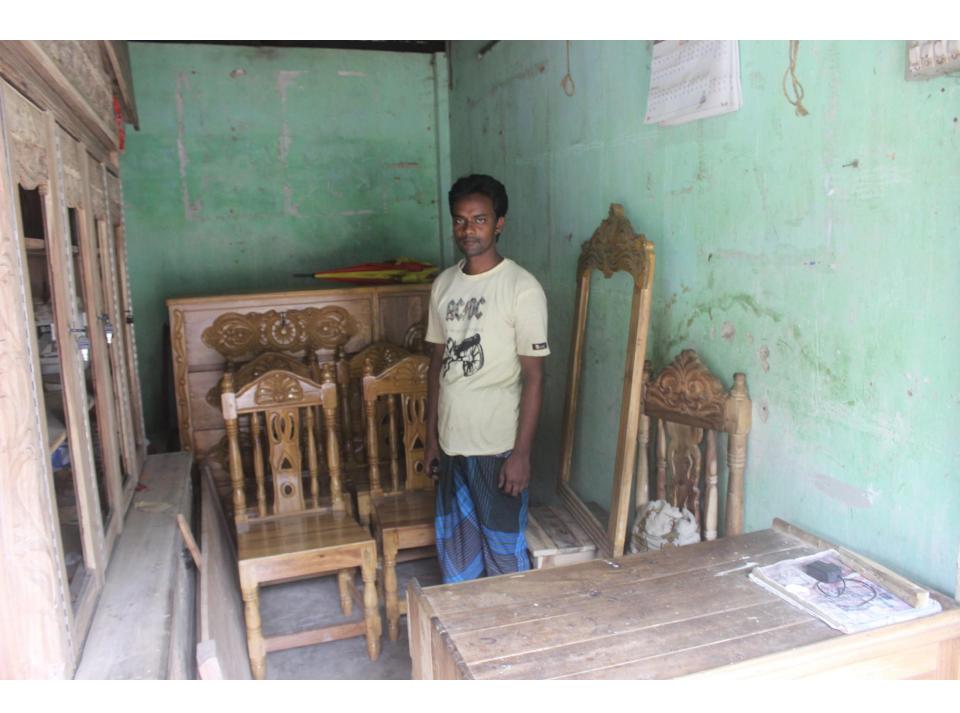

| Proposed Nobin Udyokta Business Info              |   |                                                                                                                                                                                                                                                                                                                                                                                                                            |  |
|---------------------------------------------------|---|----------------------------------------------------------------------------------------------------------------------------------------------------------------------------------------------------------------------------------------------------------------------------------------------------------------------------------------------------------------------------------------------------------------------------|--|
| Business Name                                     | : | RIPON FURNITURE                                                                                                                                                                                                                                                                                                                                                                                                            |  |
| Location                                          | : | Kazir Bag, Feni                                                                                                                                                                                                                                                                                                                                                                                                            |  |
| Total Investment in BDT                           | : | BDT 500,000/-                                                                                                                                                                                                                                                                                                                                                                                                              |  |
| Financing                                         | : | Self BDT 400,000/-(from existing business) 80% Required Investment BDT 100,000/-(as equity) 20%                                                                                                                                                                                                                                                                                                                            |  |
| Present salary/drawings from business (estimates) | : | BDT 5,000/-                                                                                                                                                                                                                                                                                                                                                                                                                |  |
| Proposed Salary                                   | : | BDT 5,000/-                                                                                                                                                                                                                                                                                                                                                                                                                |  |
| Size of shop                                      | : | 13ft x 08 ft=104 square ft                                                                                                                                                                                                                                                                                                                                                                                                 |  |
| Security of the shop                              | : | BDT 200000/-                                                                                                                                                                                                                                                                                                                                                                                                               |  |
| Implementation                                    |   | <ul> <li>The business is planned to be scaled up by investment in existing goods like; Wooden Furniture</li> <li>Average 35% gain on sale.</li> <li>The business is operating by entrepreneur. Existing 6 employees.</li> <li>One will be appointed in the future.</li> <li>The shop is rented.</li> <li>Shop is rented.</li> <li>Collects goods from, Noakhali, Feni</li> <li>Agreed grace period is 3 months.</li> </ul> |  |

# Pictures

( 12 m) - 450 @ 1000 AAT

M- 32 De our of the color of th

পিতা: ঝোঃ আপুন হাজব মাতা: সাজেদা বেগম Date of Birth: 01 Apr 1982 ID NO: 3012947295835

71