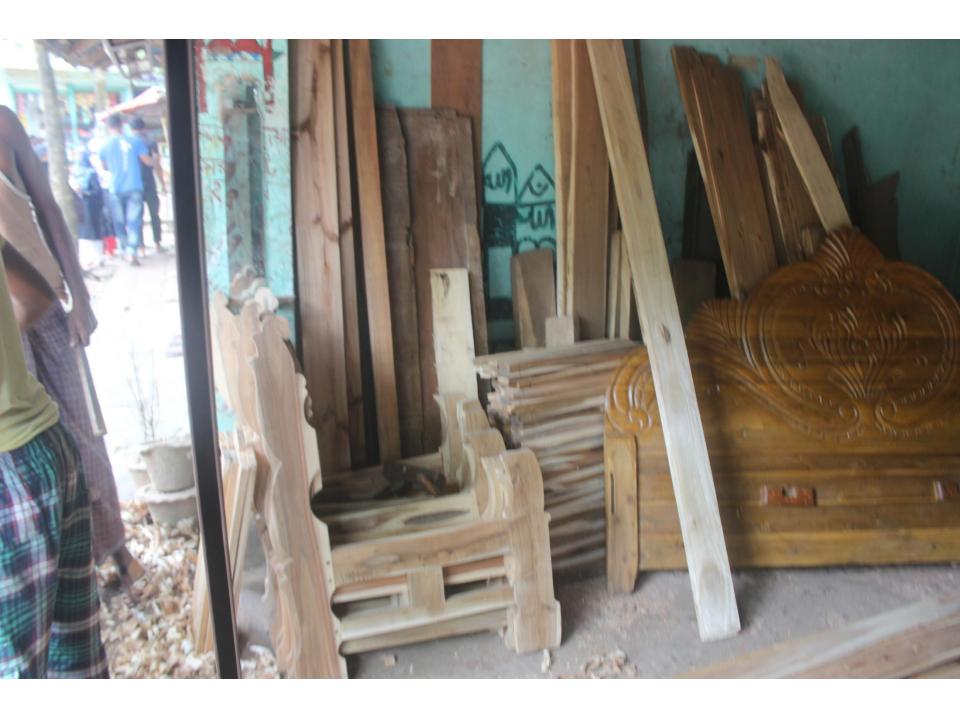

| Proposed Nobin Udyokta Business Info              |   |                                                                                                                                                                                                                                                                                                                                                                                                                            |  |
|---------------------------------------------------|---|----------------------------------------------------------------------------------------------------------------------------------------------------------------------------------------------------------------------------------------------------------------------------------------------------------------------------------------------------------------------------------------------------------------------------|--|
| Business Name                                     | : | RIPON FURNITURE                                                                                                                                                                                                                                                                                                                                                                                                            |  |
| Location                                          | : | Kazir Bag, Feni                                                                                                                                                                                                                                                                                                                                                                                                            |  |
| Total Investment in BDT                           | : | BDT 500,000/-                                                                                                                                                                                                                                                                                                                                                                                                              |  |
| Financing                                         | : | Self BDT 400,000/-(from existing business) 80% Required Investment BDT 100,000/-(as equity) 20%                                                                                                                                                                                                                                                                                                                            |  |
| Present salary/drawings from business (estimates) | : | BDT 5,000/-                                                                                                                                                                                                                                                                                                                                                                                                                |  |
| Proposed Salary                                   | : | BDT 5,000/-                                                                                                                                                                                                                                                                                                                                                                                                                |  |
| Size of shop                                      | : | 13ft x 08 ft=104 square ft                                                                                                                                                                                                                                                                                                                                                                                                 |  |
| Security of the shop                              | : | BDT 200000/-                                                                                                                                                                                                                                                                                                                                                                                                               |  |
| Implementation                                    |   | <ul> <li>The business is planned to be scaled up by investment in existing goods like; Wooden Furniture</li> <li>Average 35% gain on sale.</li> <li>The business is operating by entrepreneur. Existing 6 employees.</li> <li>One will be appointed in the future.</li> <li>The shop is rented.</li> <li>Shop is rented.</li> <li>Collects goods from, Noakhali, Feni</li> <li>Agreed grace period is 3 months.</li> </ul> |  |

# Pictures

( 12 m) - 450 @ 1000 AAT

M- 32 De our of the color of th

পিতা: ঝোঃ আপুন হাজব মাতা: সাজেদা বেগম Date of Birth: 01 Apr 1982 ID NO: 3012947295835

71