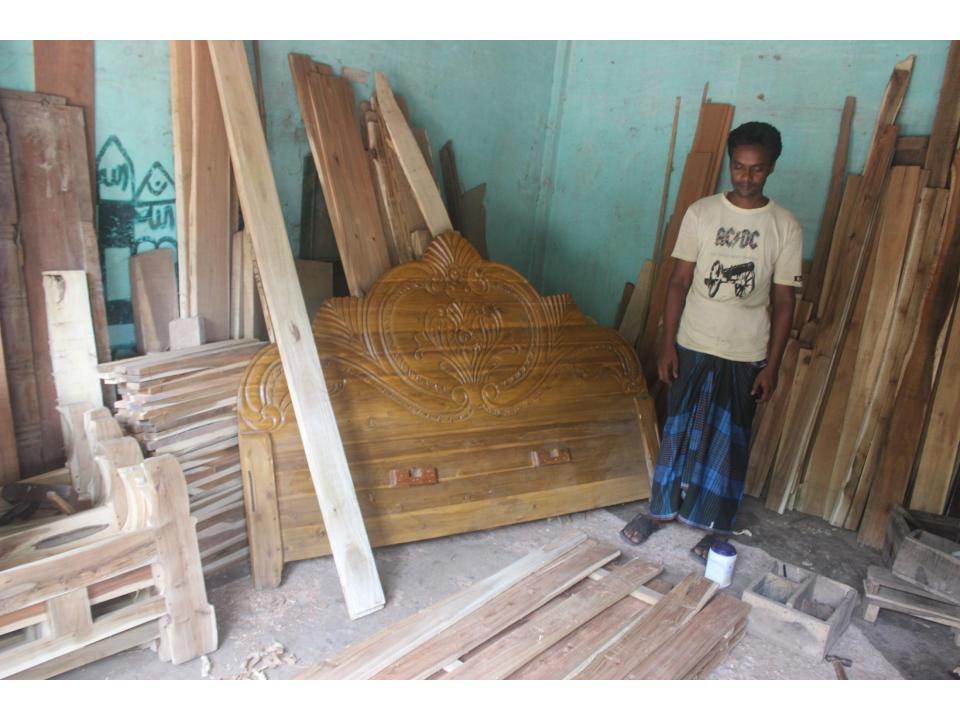

| Proposed Nobin Udyokta Business Info              |   |                                                                                                                                                                                                                                                                                                                                                                                                                            |  |
|---------------------------------------------------|---|----------------------------------------------------------------------------------------------------------------------------------------------------------------------------------------------------------------------------------------------------------------------------------------------------------------------------------------------------------------------------------------------------------------------------|--|
| Business Name                                     | : | RIPON FURNITURE                                                                                                                                                                                                                                                                                                                                                                                                            |  |
| Location                                          | : | Kazir Bag, Feni                                                                                                                                                                                                                                                                                                                                                                                                            |  |
| Total Investment in BDT                           | : | BDT 500,000/-                                                                                                                                                                                                                                                                                                                                                                                                              |  |
| Financing                                         | : | Self BDT 400,000/-(from existing business) 80% Required Investment BDT 100,000/-(as equity) 20%                                                                                                                                                                                                                                                                                                                            |  |
| Present salary/drawings from business (estimates) | : | BDT 5,000/-                                                                                                                                                                                                                                                                                                                                                                                                                |  |
| Proposed Salary                                   | : | BDT 5,000/-                                                                                                                                                                                                                                                                                                                                                                                                                |  |
| Size of shop                                      | : | 13ft x 08 ft=104 square ft                                                                                                                                                                                                                                                                                                                                                                                                 |  |
| Security of the shop                              | : | BDT 200000/-                                                                                                                                                                                                                                                                                                                                                                                                               |  |
| Implementation                                    |   | <ul> <li>The business is planned to be scaled up by investment in existing goods like; Wooden Furniture</li> <li>Average 35% gain on sale.</li> <li>The business is operating by entrepreneur. Existing 6 employees.</li> <li>One will be appointed in the future.</li> <li>The shop is rented.</li> <li>Shop is rented.</li> <li>Collects goods from, Noakhali, Feni</li> <li>Agreed grace period is 3 months.</li> </ul> |  |

# Pictures

( 12 m) - 450 @ 1000 AAT

M- 32 De our of the color of th

পিতা: ঝোঃ আপুন হাজব মাতা: সাজেদা বেগম Date of Birth: 01 Apr 1982 ID NO: 3012947295835

71