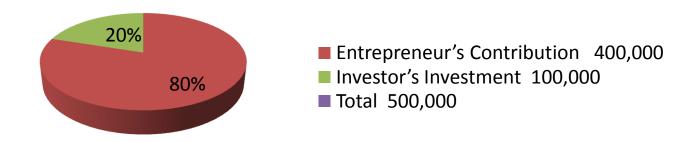

| Investment Breakdown |          |          |        |  |
|----------------------|----------|----------|--------|--|
| Particulars          | Existing | Proposed | Total  |  |
| Cabinet              | 40,000   | 0        | 40000  |  |
| Sofa set             | 55,000   | 0        | 55000  |  |
| Ware drobe           | 35,000   | 0        | 35000  |  |
| Dressing table       | 40,000   | 0        | 40000  |  |
| Kot                  | 100,000  | 0        | 100000 |  |
| Dining table         | 10,000   | 0        | 10000  |  |
| Chair                | 39,400   | 0        | 39400  |  |
| Akshi wood           | 29000    | 48000    | 77000  |  |
| Gamari wood          | 30000    | 52000    | 82000  |  |
| Loha wood            | 20000    | 0        | 20000  |  |
| Fan                  | 1600     |          | 1600   |  |
| Randar Machine       | 18000    |          | 18000  |  |
| Machineries          | 40000    |          | 40000  |  |
|                      | 400,000  | 100,000  | 500000 |  |