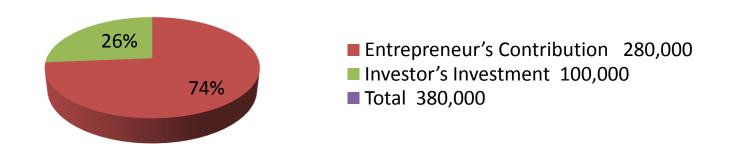

### **Proposed Nobin Udyokta Business Info**

| Business Name                                     | : | RUBEL FURNITURE                                                                                                                                                                                                                                                                                                                                                                                                    |
|---------------------------------------------------|---|--------------------------------------------------------------------------------------------------------------------------------------------------------------------------------------------------------------------------------------------------------------------------------------------------------------------------------------------------------------------------------------------------------------------|
| Location                                          | : | Koska Baazar Feni                                                                                                                                                                                                                                                                                                                                                                                                  |
| Total Investment in BDT                           | : | BDT 380,000/-                                                                                                                                                                                                                                                                                                                                                                                                      |
| Financing                                         | : | Self BDT 280,000/-(from existing business) 74%                                                                                                                                                                                                                                                                                                                                                                     |
|                                                   |   | Required Investment BDT 100,000/-(as equity) 26%                                                                                                                                                                                                                                                                                                                                                                   |
| Present salary/drawings from business (estimates) | : | BDT 5,000/-                                                                                                                                                                                                                                                                                                                                                                                                        |
| Proposed Salary                                   | : | BDT 5,000/-                                                                                                                                                                                                                                                                                                                                                                                                        |
| Size of shop                                      | : | 22 ft x 12 ft= 80 square ft                                                                                                                                                                                                                                                                                                                                                                                        |
| Security of the shop                              | : | BDT 50000/-                                                                                                                                                                                                                                                                                                                                                                                                        |
| Implementation                                    | : | <ul> <li>The business is planned to be scaled up by investment in existing goods like; Wooden Furniture.</li> <li>Average 20% gain on sale.</li> <li>The business is operating by entrepreneur. Existing 4 employees.</li> <li>One will be appointed after getting equity fund.</li> <li>The shop is rented.</li> <li>Collects goods from, Koska Baazar, Feni</li> <li>Agreed grace period is 3 months.</li> </ul> |

| Inve           | Investment Breakdown |          |        |  |  |  |
|----------------|----------------------|----------|--------|--|--|--|
| Particulars    | Existing             | Proposed | Total  |  |  |  |
| Akashi wood    | 40,000               | 45,000   | 85000  |  |  |  |
| Cot            | 108,000              | 0        | 108000 |  |  |  |
| Dressing table | 45,000               | 0        | 45000  |  |  |  |
| Sofa           | 30,000               | 0        | 30000  |  |  |  |
| Alna           | 30,000               | 0        | 30000  |  |  |  |
| Rantar machine | 14,000               | 0        | 14000  |  |  |  |
| Roter machine  | 4,500                | 0        | 4500   |  |  |  |
| Other machines | 8500                 | 0        | 8500   |  |  |  |
| Shegun wood    | 0                    | 55000    | 55000  |  |  |  |
|                | 280,000              | 100,000  | 380000 |  |  |  |