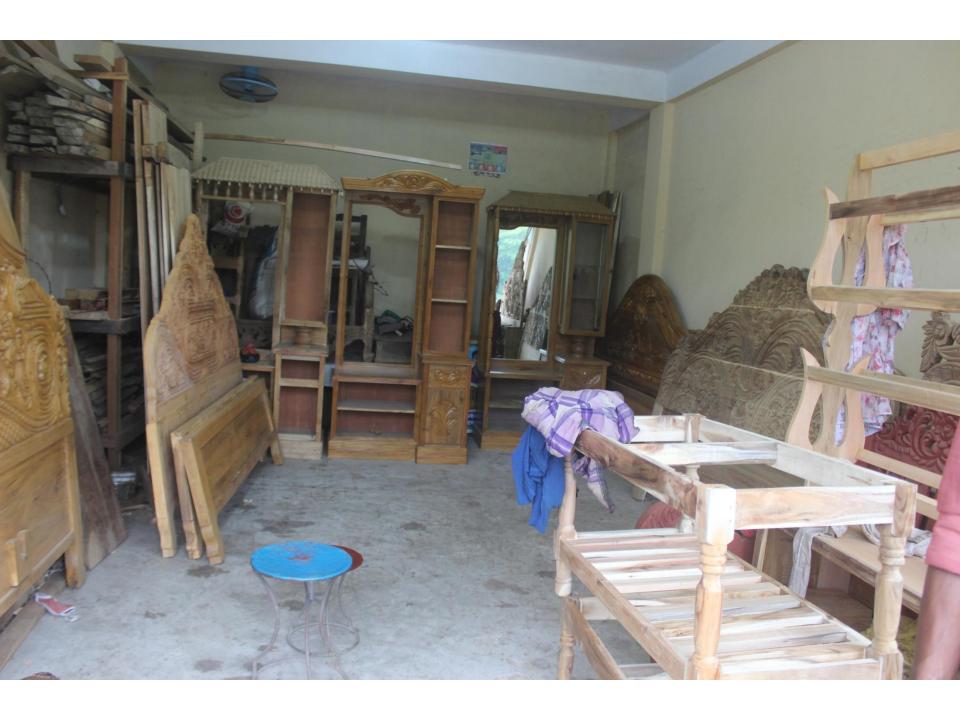

### **Proposed Nobin Udyokta Business Info**

| Business Name                                     | : | RUBEL FURNITURE                                                                                                                                                                                                                                                                                                                                                                                                    |
|---------------------------------------------------|---|--------------------------------------------------------------------------------------------------------------------------------------------------------------------------------------------------------------------------------------------------------------------------------------------------------------------------------------------------------------------------------------------------------------------|
| Location                                          | : | Koska Baazar Feni                                                                                                                                                                                                                                                                                                                                                                                                  |
| Total Investment in BDT                           | : | BDT 380,000/-                                                                                                                                                                                                                                                                                                                                                                                                      |
| Financing                                         | : | Self BDT 280,000/-(from existing business) 74%                                                                                                                                                                                                                                                                                                                                                                     |
|                                                   |   | Required Investment BDT 100,000/-(as equity) 26%                                                                                                                                                                                                                                                                                                                                                                   |
| Present salary/drawings from business (estimates) | : | BDT 5,000/-                                                                                                                                                                                                                                                                                                                                                                                                        |
| Proposed Salary                                   | : | BDT 5,000/-                                                                                                                                                                                                                                                                                                                                                                                                        |
| Size of shop                                      | : | 22 ft x 12 ft= 80 square ft                                                                                                                                                                                                                                                                                                                                                                                        |
| Security of the shop                              | : | BDT 50000/-                                                                                                                                                                                                                                                                                                                                                                                                        |
| Implementation                                    | : | <ul> <li>The business is planned to be scaled up by investment in existing goods like; Wooden Furniture.</li> <li>Average 20% gain on sale.</li> <li>The business is operating by entrepreneur. Existing 4 employees.</li> <li>One will be appointed after getting equity fund.</li> <li>The shop is rented.</li> <li>Collects goods from, Koska Baazar, Feni</li> <li>Agreed grace period is 3 months.</li> </ul> |

| Inve           | Investment Breakdown |          |        |  |  |  |
|----------------|----------------------|----------|--------|--|--|--|
| Particulars    | Existing             | Proposed | Total  |  |  |  |
| Akashi wood    | 40,000               | 45,000   | 85000  |  |  |  |
| Cot            | 108,000              | 0        | 108000 |  |  |  |
| Dressing table | 45,000               | 0        | 45000  |  |  |  |
| Sofa           | 30,000               | 0        | 30000  |  |  |  |
| Alna           | 30,000               | 0        | 30000  |  |  |  |
| Rantar machine | 14,000               | 0        | 14000  |  |  |  |
| Roter machine  | 4,500                | 0        | 4500   |  |  |  |
| Other machines | 8500                 | 0        | 8500   |  |  |  |
| Shegun wood    | 0                    | 55000    | 55000  |  |  |  |
|                | 280,000              | 100,000  | 380000 |  |  |  |