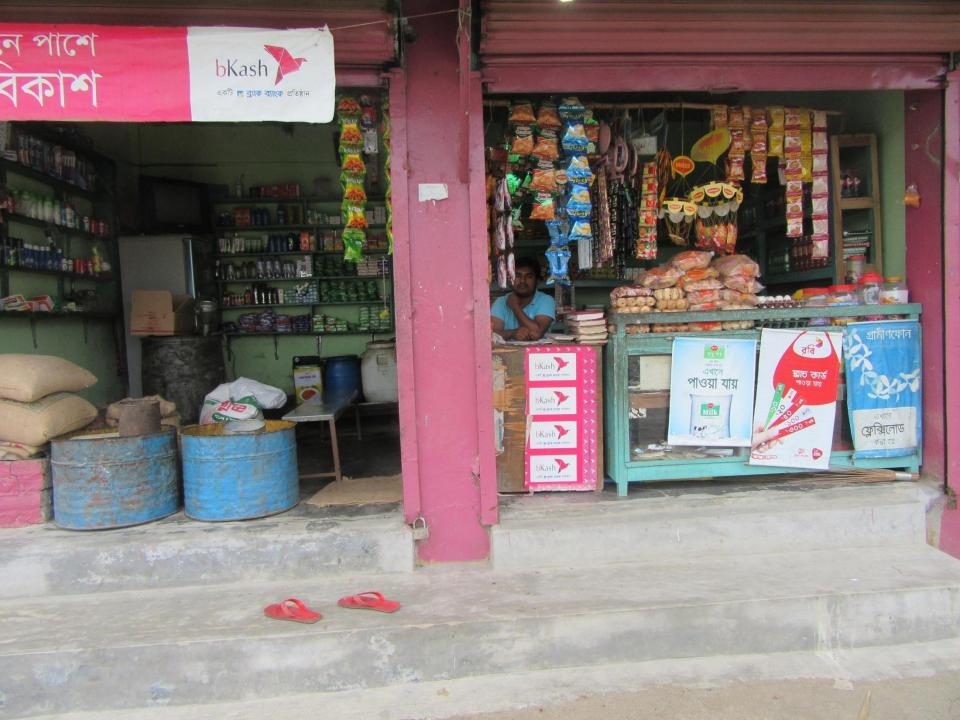

| Proposed Nobin Udyokta Business Info              |   |                                                                                                                                                                                                                                                                                                                                                                                                                                                                       |  |
|---------------------------------------------------|---|-----------------------------------------------------------------------------------------------------------------------------------------------------------------------------------------------------------------------------------------------------------------------------------------------------------------------------------------------------------------------------------------------------------------------------------------------------------------------|--|
| Business Name                                     | : | SHAHADAT STORE                                                                                                                                                                                                                                                                                                                                                                                                                                                        |  |
| Location                                          | : | Bawliapara, Panpara, Rafulbaria, Savar, Dhaka.                                                                                                                                                                                                                                                                                                                                                                                                                        |  |
| Total Investment in BDT                           | : | BDT 3,83,000/-                                                                                                                                                                                                                                                                                                                                                                                                                                                        |  |
| Financing                                         | : | Self BDT 2,33,000 (from existing business) 61%<br>Required Investment BDT 1,50,000(as equity) 39%                                                                                                                                                                                                                                                                                                                                                                     |  |
| Present salary/drawings from business (estimates) | : | BDT 5,000                                                                                                                                                                                                                                                                                                                                                                                                                                                             |  |
| Proposed Salary                                   | : | BDT 5,000                                                                                                                                                                                                                                                                                                                                                                                                                                                             |  |
| Size of shop                                      | : | 10 ft x 18 ft= 180 square ft                                                                                                                                                                                                                                                                                                                                                                                                                                          |  |
| Security of the shop                              | : | 50,000/-                                                                                                                                                                                                                                                                                                                                                                                                                                                              |  |
| Implementation                                    | : | <ul> <li>The business is planned to be scald up by investment in existing goods like; Rice, Pulse, Oil, Cosmetics etc. bkash,flexiload.</li> <li>Average 10% gain on sale.</li> <li>The business is operating by entrepreneur. Existing 01 employee.</li> <li>One will be appointed after getting equity fund.</li> <li>He is doing his business in rent place.</li> <li>Collects goods from Rajfulbaria, Savar.</li> <li>Agreed grace period is 3 months.</li> </ul> |  |

# **O**PPORTUNITIES

Huge demand in the community
Location of shop; Bawliapara, Panpara,
Rafulbaria, Savar, Dhaka.
Regular customers;