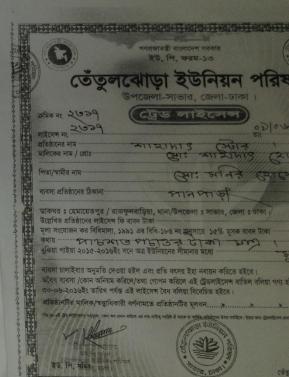

প্রমান বিশ্বর বাজর প্রদানের তারিব: ১৩/০৫/২০০৮

कता २४४०४०४

বিসমিল্পাধির রাহমানির রাহীম ফুলবাড়ীরা পানপাড়া বর্ণিত দোকানের মাসিক ঘর ভাড়া দেওয়া ও নেওয়ার চুক্তিশত্ত । ধানা ঃ সাভার, জেলা ঃ ঢাকা।

Mark Com

১। মোঃ সুন্দর আলী, পিতা- মোঃ ইণ্ডিস আলী, সাং কালীনপার, ভাকঘর- রাজফুলবাড়ীয়া, উপজেলা-সাভার, ঢাকা, জাতীয়তা- বাংলাদেশী, ধর্ম- ইসলাম, পেশা-ব্যবসা।

প্রথম পক্ষ (মালিক)

২। মোঃ শাহাদাৎ হোসেন, পিতা- মোঃ মনির হোসেন, সাং পানপাড়া, ডাক্ষর- রাজফুলবাড়ীয়া, উপজেলা-সাভার, ঢাকা, জাতীয়তা- বাংলাদেশী, ধর্ম- ইসলাম, পেশা-ব্যবসা।

দ্বিতীয় পক্ষ (ভাড়াটিয়া)

প্রম ক্রমনাম্ম মহান আলাহ্রামালার পরির নাম অনুন করিয়া অনু নোকান ঘর আঘার হক্তিও