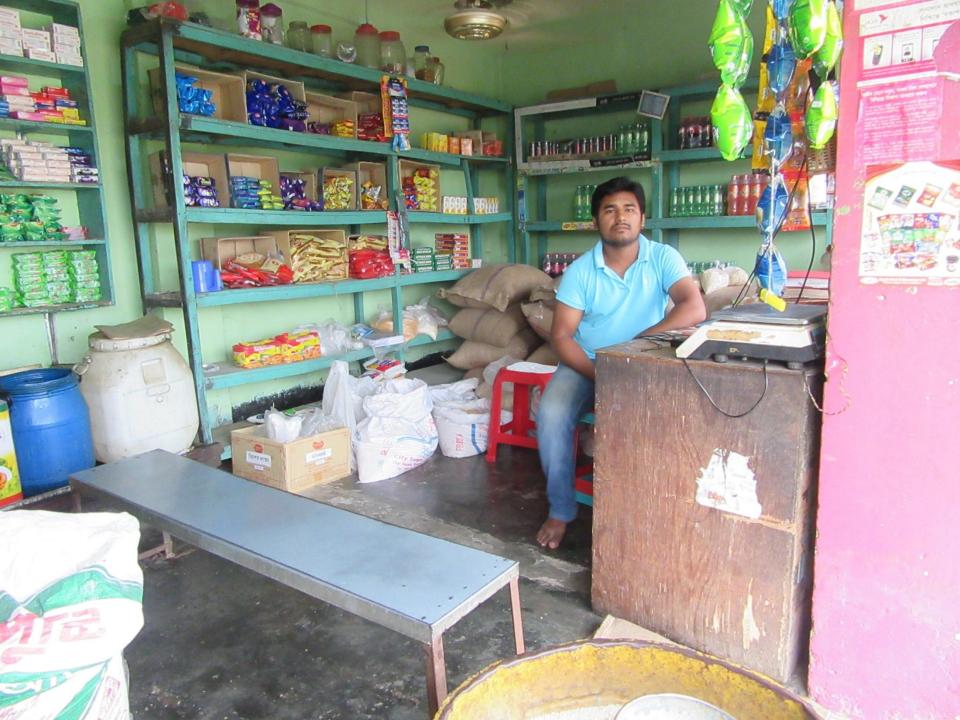

| Proposed Nobin Udyokta Business Info              |   |                                                                                                                                                                                                                                                                                                                                                                                                                                                                       |  |
|---------------------------------------------------|---|-----------------------------------------------------------------------------------------------------------------------------------------------------------------------------------------------------------------------------------------------------------------------------------------------------------------------------------------------------------------------------------------------------------------------------------------------------------------------|--|
| Business Name                                     | : | SHAHADAT STORE                                                                                                                                                                                                                                                                                                                                                                                                                                                        |  |
| Location                                          | : | Bawliapara, Panpara, Rafulbaria, Savar, Dhaka.                                                                                                                                                                                                                                                                                                                                                                                                                        |  |
| Total Investment in BDT                           | : | BDT 3,83,000/-                                                                                                                                                                                                                                                                                                                                                                                                                                                        |  |
| Financing                                         | : | Self BDT 2,33,000 (from existing business) 61%<br>Required Investment BDT 1,50,000(as equity) 39%                                                                                                                                                                                                                                                                                                                                                                     |  |
| Present salary/drawings from business (estimates) | : | BDT 5,000                                                                                                                                                                                                                                                                                                                                                                                                                                                             |  |
| Proposed Salary                                   | : | BDT 5,000                                                                                                                                                                                                                                                                                                                                                                                                                                                             |  |
| Size of shop                                      | : | 10 ft x 18 ft= 180 square ft                                                                                                                                                                                                                                                                                                                                                                                                                                          |  |
| Security of the shop                              | : | 50,000/-                                                                                                                                                                                                                                                                                                                                                                                                                                                              |  |
| Implementation                                    | : | <ul> <li>The business is planned to be scald up by investment in existing goods like; Rice, Pulse, Oil, Cosmetics etc. bkash,flexiload.</li> <li>Average 10% gain on sale.</li> <li>The business is operating by entrepreneur. Existing 01 employee.</li> <li>One will be appointed after getting equity fund.</li> <li>He is doing his business in rent place.</li> <li>Collects goods from Rajfulbaria, Savar.</li> <li>Agreed grace period is 3 months.</li> </ul> |  |

# Pictures

A SHOW SOM

Name: Md Shahadat Hossain পিতা: মোঃ মনির হোসেন

মাতা: দেশমারা বেগম
Date of Birth: 11 Feb 1986
ID NO: 2617289050598

এই কাজী লংগ্ৰাজাকী বাধানাল সংখ্যাহে সন্দানি। কাজী বাধানালকী বাধীৰ আন হেলাও গাওৱা খেলে নিকটিং গোষ অধিকে জয় লোৱাৰ জনা অনুবাধ কয় হলো। কিবলো: কান্যবেশিক, বানিত্ব হোলেনৰ কাজী, হাম্প্ৰাৰ্থ, গানশান্ত, গানশান্ত, ভাকৰতঃ আন্তৰ্ভনাতীয়া - ১৩৩১, সাতাৰ, চাৰা