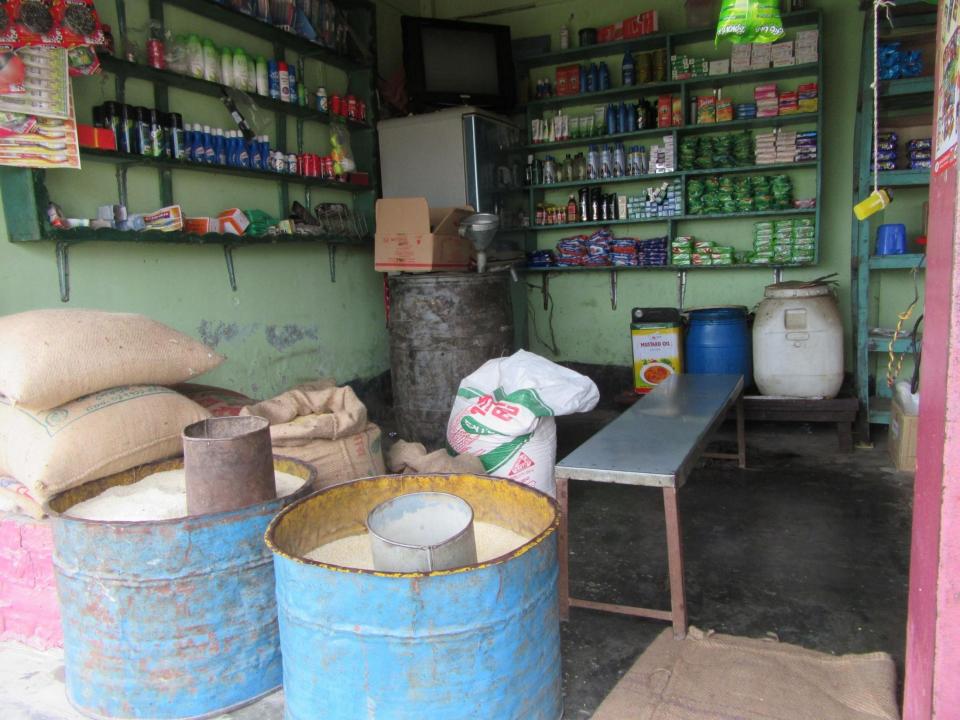

| Proposed Nobin Udyokta Business Info              |   |                                                                                                                                                                                                                                                                                                                                                                                                                                                                       |  |
|---------------------------------------------------|---|-----------------------------------------------------------------------------------------------------------------------------------------------------------------------------------------------------------------------------------------------------------------------------------------------------------------------------------------------------------------------------------------------------------------------------------------------------------------------|--|
| Business Name                                     | : | SHAHADAT STORE                                                                                                                                                                                                                                                                                                                                                                                                                                                        |  |
| Location                                          | : | Bawliapara, Panpara, Rafulbaria, Savar, Dhaka.                                                                                                                                                                                                                                                                                                                                                                                                                        |  |
| Total Investment in BDT                           | : | BDT 3,83,000/-                                                                                                                                                                                                                                                                                                                                                                                                                                                        |  |
| Financing                                         | : | Self BDT 2,33,000 (from existing business) 61%<br>Required Investment BDT 1,50,000(as equity) 39%                                                                                                                                                                                                                                                                                                                                                                     |  |
| Present salary/drawings from business (estimates) | : | BDT 5,000                                                                                                                                                                                                                                                                                                                                                                                                                                                             |  |
| Proposed Salary                                   | : | BDT 5,000                                                                                                                                                                                                                                                                                                                                                                                                                                                             |  |
| Size of shop                                      | : | 10 ft x 18 ft= 180 square ft                                                                                                                                                                                                                                                                                                                                                                                                                                          |  |
| Security of the shop                              | : | 50,000/-                                                                                                                                                                                                                                                                                                                                                                                                                                                              |  |
| Implementation                                    | : | <ul> <li>The business is planned to be scald up by investment in existing goods like; Rice, Pulse, Oil, Cosmetics etc. bkash,flexiload.</li> <li>Average 10% gain on sale.</li> <li>The business is operating by entrepreneur. Existing 01 employee.</li> <li>One will be appointed after getting equity fund.</li> <li>He is doing his business in rent place.</li> <li>Collects goods from Rajfulbaria, Savar.</li> <li>Agreed grace period is 3 months.</li> </ul> |  |

Salary (Employee)

Rent

| Investment Breakdown |          |          |                |  |
|----------------------|----------|----------|----------------|--|
| Particulars          | Existing | Proposed | Proposed Total |  |
| Rice ( 25x1,800)     | 45,000   | 36,000   | 81,000         |  |
| Pluse (3x6,000)      | 18,000   | 12,000   | 30,000         |  |
| Oil (1x15,000)       | 15,000   | 15,000   | 30,000         |  |
| Bkash + Load         | 70,000   | 60,000   | 1,30,000       |  |
| Cosmetics            | 50,000   | 27,000   | 77,000         |  |
| Fridge               | 35,000   | -        | 35,000         |  |
| Total                | 2,33,000 | 1,50,000 | 3,83,000       |  |