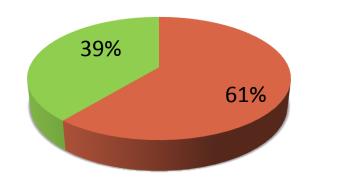

| Proposed Nobin Udyokta Business Info              |   |                                                                                                                                                                                                                                                                                                                                                                                                                                                                       |  |
|---------------------------------------------------|---|-----------------------------------------------------------------------------------------------------------------------------------------------------------------------------------------------------------------------------------------------------------------------------------------------------------------------------------------------------------------------------------------------------------------------------------------------------------------------|--|
| Business Name                                     | : | SHAHADAT STORE                                                                                                                                                                                                                                                                                                                                                                                                                                                        |  |
| Location                                          | : | Bawliapara, Panpara, Rafulbaria, Savar, Dhaka.                                                                                                                                                                                                                                                                                                                                                                                                                        |  |
| Total Investment in BDT                           | : | BDT 3,83,000/-                                                                                                                                                                                                                                                                                                                                                                                                                                                        |  |
| Financing                                         | : | Self BDT 2,33,000 (from existing business) 61%<br>Required Investment BDT 1,50,000(as equity) 39%                                                                                                                                                                                                                                                                                                                                                                     |  |
| Present salary/drawings from business (estimates) | : | BDT 5,000                                                                                                                                                                                                                                                                                                                                                                                                                                                             |  |
| Proposed Salary                                   | : | BDT 5,000                                                                                                                                                                                                                                                                                                                                                                                                                                                             |  |
| Size of shop                                      | : | 10 ft x 18 ft= 180 square ft                                                                                                                                                                                                                                                                                                                                                                                                                                          |  |
| Security of the shop                              | : | 50,000/-                                                                                                                                                                                                                                                                                                                                                                                                                                                              |  |
| Implementation                                    | : | <ul> <li>The business is planned to be scald up by investment in existing goods like; Rice, Pulse, Oil, Cosmetics etc. bkash,flexiload.</li> <li>Average 10% gain on sale.</li> <li>The business is operating by entrepreneur. Existing 01 employee.</li> <li>One will be appointed after getting equity fund.</li> <li>He is doing his business in rent place.</li> <li>Collects goods from Rajfulbaria, Savar.</li> <li>Agreed grace period is 3 months.</li> </ul> |  |