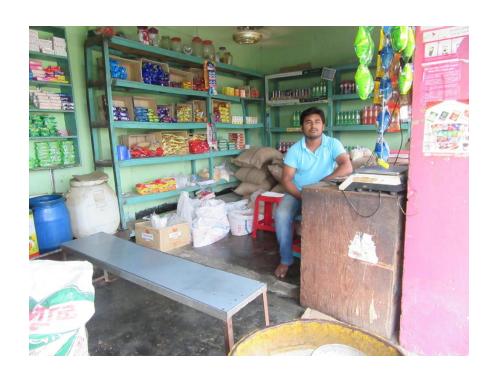

| Proposed Nobin Udyokta Business Info              |   |                                                                                                                                                                                                                                                                                                                                                                                                                                                                       |  |
|---------------------------------------------------|---|-----------------------------------------------------------------------------------------------------------------------------------------------------------------------------------------------------------------------------------------------------------------------------------------------------------------------------------------------------------------------------------------------------------------------------------------------------------------------|--|
| Business Name                                     | : | SHAHADAT STORE                                                                                                                                                                                                                                                                                                                                                                                                                                                        |  |
| Location                                          | : | Bawliapara, Panpara, Rafulbaria, Savar, Dhaka.                                                                                                                                                                                                                                                                                                                                                                                                                        |  |
| Total Investment in BDT                           | : | BDT 3,83,000/-                                                                                                                                                                                                                                                                                                                                                                                                                                                        |  |
| Financing                                         | : | Self BDT 2,33,000 (from existing business) 61%<br>Required Investment BDT 1,50,000(as equity) 39%                                                                                                                                                                                                                                                                                                                                                                     |  |
| Present salary/drawings from business (estimates) | : | BDT 5,000                                                                                                                                                                                                                                                                                                                                                                                                                                                             |  |
| Proposed Salary                                   | : | BDT 5,000                                                                                                                                                                                                                                                                                                                                                                                                                                                             |  |
| Size of shop                                      | : | 10 ft x 18 ft= 180 square ft                                                                                                                                                                                                                                                                                                                                                                                                                                          |  |
| Security of the shop                              | : | 50,000/-                                                                                                                                                                                                                                                                                                                                                                                                                                                              |  |
| Implementation                                    | : | <ul> <li>The business is planned to be scald up by investment in existing goods like; Rice, Pulse, Oil, Cosmetics etc. bkash,flexiload.</li> <li>Average 10% gain on sale.</li> <li>The business is operating by entrepreneur. Existing 01 employee.</li> <li>One will be appointed after getting equity fund.</li> <li>He is doing his business in rent place.</li> <li>Collects goods from Rajfulbaria, Savar.</li> <li>Agreed grace period is 3 months.</li> </ul> |  |

# Pictures

A SHOW SOM

Name: Md Shahadat Hossain পিতা: মোঃ মনির হোসেন

মাতা: দেশমারা বেগম
Date of Birth: 11 Feb 1986
ID NO: 2617289050598

এই কাজী লংগ্ৰাজাকী বাধানাল সংখ্যাহে সন্দানি। কাজী বাধানালকী বাধীৰ আন হেলাও গাওৱা খেলে নিকটিং গোষ অধিকে জয় লোৱাৰ জনা অনুবাধ কয় হলো। কিবলো: কান্যবেশিক, বানিত্ব হোলেনৰ কাজী, হাম্প্ৰাৰ্থ, গানশান্ত, গানশান্ত, ভাকৰতঃ আন্তৰ্ভনাতীয়া - ১৩৩১, সাতাৰ, চাৰা