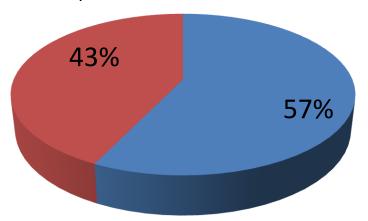

| Proposed Nobin Udyokta Business Info              |   |                                                                                                                                                                                                                                                                                                                                                                                                                          |  |
|---------------------------------------------------|---|--------------------------------------------------------------------------------------------------------------------------------------------------------------------------------------------------------------------------------------------------------------------------------------------------------------------------------------------------------------------------------------------------------------------------|--|
| Business Name                                     | : | BASAR TELECOM                                                                                                                                                                                                                                                                                                                                                                                                            |  |
| Location                                          | : | Balurmate Uttarkhan,Dhaka                                                                                                                                                                                                                                                                                                                                                                                                |  |
| Total Investment in BDT                           | : | BDT 350,000/-                                                                                                                                                                                                                                                                                                                                                                                                            |  |
| Financing                                         | : | Self BDT 2,00,000/- (from existing business) 57%                                                                                                                                                                                                                                                                                                                                                                         |  |
|                                                   |   | Required Investment BDT 1,50,000/- (as equity) 43%                                                                                                                                                                                                                                                                                                                                                                       |  |
| Present salary/drawings from business (estimates) | : | BDT 6,000                                                                                                                                                                                                                                                                                                                                                                                                                |  |
| Proposed Salary                                   | : | BDT 6,000                                                                                                                                                                                                                                                                                                                                                                                                                |  |
| Size of shop                                      | : | 25 ft x 11 ft= 275 square ft                                                                                                                                                                                                                                                                                                                                                                                             |  |
| Security of the shop                              | : | BDT 50,000                                                                                                                                                                                                                                                                                                                                                                                                               |  |
| Implementation                                    | : | <ul> <li>The business is planned to be scaled up by investment in existing goods like; Mobile, Charger, Batary, Flexi load, Bikash &amp; Furniture wholes &amp; Retailer etc.</li> <li>Average 20% gain on sales.</li> <li>The business is operating by entrepreneur. Existing Four employee.</li> <li>The shop is rented.</li> <li>Collects goods from Local area.</li> <li>Agreed grace period is 3 months.</li> </ul> |  |