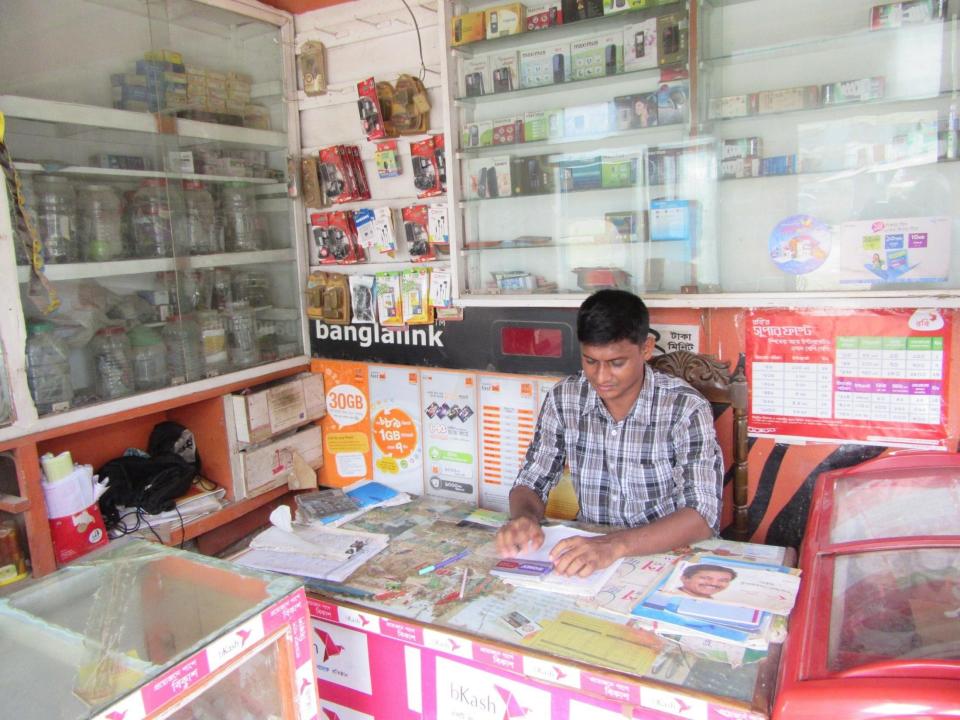

| Proposed Nobin Udyokta Business Info              |   |                                                                                                                                                                                                                                                                                                                                                                                                                          |  |
|---------------------------------------------------|---|--------------------------------------------------------------------------------------------------------------------------------------------------------------------------------------------------------------------------------------------------------------------------------------------------------------------------------------------------------------------------------------------------------------------------|--|
| Business Name                                     | : | BASAR TELECOM                                                                                                                                                                                                                                                                                                                                                                                                            |  |
| Location                                          | : | Balurmate Uttarkhan,Dhaka                                                                                                                                                                                                                                                                                                                                                                                                |  |
| Total Investment in BDT                           | : | BDT 350,000/-                                                                                                                                                                                                                                                                                                                                                                                                            |  |
| Financing                                         | : | Self BDT 2,00,000/- (from existing business) 57%                                                                                                                                                                                                                                                                                                                                                                         |  |
|                                                   |   | Required Investment BDT 1,50,000/- (as equity) 43%                                                                                                                                                                                                                                                                                                                                                                       |  |
| Present salary/drawings from business (estimates) | : | BDT 6,000                                                                                                                                                                                                                                                                                                                                                                                                                |  |
| Proposed Salary                                   | : | BDT 6,000                                                                                                                                                                                                                                                                                                                                                                                                                |  |
| Size of shop                                      | : | 25 ft x 11 ft= 275 square ft                                                                                                                                                                                                                                                                                                                                                                                             |  |
| Security of the shop                              | : | BDT 50,000                                                                                                                                                                                                                                                                                                                                                                                                               |  |
| Implementation                                    | : | <ul> <li>The business is planned to be scaled up by investment in existing goods like; Mobile, Charger, Batary, Flexi load, Bikash &amp; Furniture wholes &amp; Retailer etc.</li> <li>Average 20% gain on sales.</li> <li>The business is operating by entrepreneur. Existing Four employee.</li> <li>The shop is rented.</li> <li>Collects goods from Local area.</li> <li>Agreed grace period is 3 months.</li> </ul> |  |