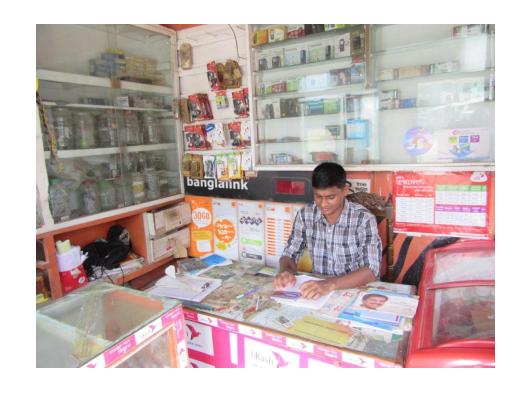

| Proposed Nobin Udyokta Business Info              |   |                                                                                                                                                                                                                                                                                                                                                                                                                          |  |
|---------------------------------------------------|---|--------------------------------------------------------------------------------------------------------------------------------------------------------------------------------------------------------------------------------------------------------------------------------------------------------------------------------------------------------------------------------------------------------------------------|--|
| Business Name                                     | : | BASAR TELECOM                                                                                                                                                                                                                                                                                                                                                                                                            |  |
| Location                                          | : | Balurmate Uttarkhan,Dhaka                                                                                                                                                                                                                                                                                                                                                                                                |  |
| Total Investment in BDT                           | : | BDT 350,000/-                                                                                                                                                                                                                                                                                                                                                                                                            |  |
| Financing                                         | : | Self BDT 2,00,000/- (from existing business) 57%                                                                                                                                                                                                                                                                                                                                                                         |  |
|                                                   |   | Required Investment BDT 1,50,000/- (as equity) 43%                                                                                                                                                                                                                                                                                                                                                                       |  |
| Present salary/drawings from business (estimates) | : | BDT 6,000                                                                                                                                                                                                                                                                                                                                                                                                                |  |
| Proposed Salary                                   | : | BDT 6,000                                                                                                                                                                                                                                                                                                                                                                                                                |  |
| Size of shop                                      | : | 25 ft x 11 ft= 275 square ft                                                                                                                                                                                                                                                                                                                                                                                             |  |
| Security of the shop                              | : | BDT 50,000                                                                                                                                                                                                                                                                                                                                                                                                               |  |
| Implementation                                    | : | <ul> <li>The business is planned to be scaled up by investment in existing goods like; Mobile, Charger, Batary, Flexi load, Bikash &amp; Furniture wholes &amp; Retailer etc.</li> <li>Average 20% gain on sales.</li> <li>The business is operating by entrepreneur. Existing Four employee.</li> <li>The shop is rented.</li> <li>Collects goods from Local area.</li> <li>Agreed grace period is 3 months.</li> </ul> |  |