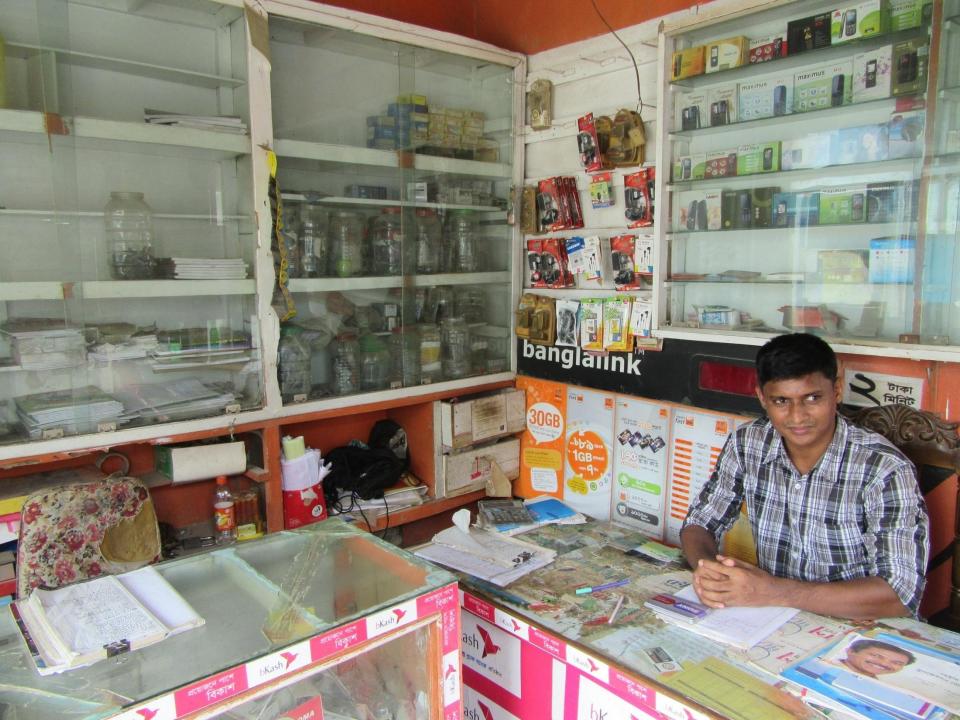

| Proposed Nobin Udyokta Business Info              |   |                                                                                                                                                                                                                                                                                                                                                                                                                          |  |
|---------------------------------------------------|---|--------------------------------------------------------------------------------------------------------------------------------------------------------------------------------------------------------------------------------------------------------------------------------------------------------------------------------------------------------------------------------------------------------------------------|--|
| Business Name                                     | : | BASAR TELECOM                                                                                                                                                                                                                                                                                                                                                                                                            |  |
| Location                                          | : | Balurmate Uttarkhan,Dhaka                                                                                                                                                                                                                                                                                                                                                                                                |  |
| Total Investment in BDT                           | : | BDT 350,000/-                                                                                                                                                                                                                                                                                                                                                                                                            |  |
| Financing                                         | : | Self BDT 2,00,000/- (from existing business) 57%                                                                                                                                                                                                                                                                                                                                                                         |  |
|                                                   |   | Required Investment BDT 1,50,000/- (as equity) 43%                                                                                                                                                                                                                                                                                                                                                                       |  |
| Present salary/drawings from business (estimates) | : | BDT 6,000                                                                                                                                                                                                                                                                                                                                                                                                                |  |
| Proposed Salary                                   | : | BDT 6,000                                                                                                                                                                                                                                                                                                                                                                                                                |  |
| Size of shop                                      | : | 25 ft x 11 ft= 275 square ft                                                                                                                                                                                                                                                                                                                                                                                             |  |
| Security of the shop                              | : | BDT 50,000                                                                                                                                                                                                                                                                                                                                                                                                               |  |
| Implementation                                    | : | <ul> <li>The business is planned to be scaled up by investment in existing goods like; Mobile, Charger, Batary, Flexi load, Bikash &amp; Furniture wholes &amp; Retailer etc.</li> <li>Average 20% gain on sales.</li> <li>The business is operating by entrepreneur. Existing Four employee.</li> <li>The shop is rented.</li> <li>Collects goods from Local area.</li> <li>Agreed grace period is 3 months.</li> </ul> |  |