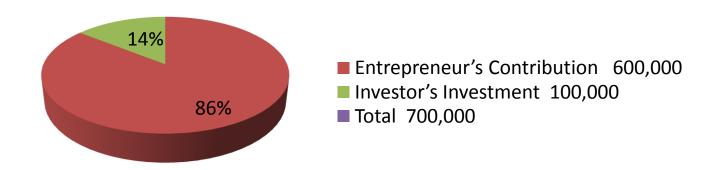

| Investment Breakdown |          |          |        |  |  |
|----------------------|----------|----------|--------|--|--|
| Particulars          | Existing | Proposed | Total  |  |  |
| Pant                 | 250,000  | 50,000   | 300000 |  |  |
| Shirt                | 140,000  | 50,000   | 190000 |  |  |
| Ganzi                | 25,000   | 0        | 25000  |  |  |
| Belt                 | 20,000   | 0        | 20000  |  |  |
| Money bag            | 15,000   | 0        | 15000  |  |  |
| Others               | 40,000   | 0        | 40000  |  |  |
| Fan, Decoration      | 110,000  | 0        | 110000 |  |  |
|                      | 600,000  | 100,000  | 700000 |  |  |

# **Proposed Nobin Udyokta Business Info**

| Business Name                                     | : | SHOLO ANA                                                                                                                                                                                                                                                                                                                                                                                            |
|---------------------------------------------------|---|------------------------------------------------------------------------------------------------------------------------------------------------------------------------------------------------------------------------------------------------------------------------------------------------------------------------------------------------------------------------------------------------------|
| Location                                          | : | SK super market, Station Road, Feni                                                                                                                                                                                                                                                                                                                                                                  |
| Total Investment in BDT                           | : | BDT 700,000/-                                                                                                                                                                                                                                                                                                                                                                                        |
| Financing                                         | : | Self BDT 600,000/-(from existing business) 86%                                                                                                                                                                                                                                                                                                                                                       |
|                                                   |   | Required Investment BDT 100,000/-(as equity) 14%                                                                                                                                                                                                                                                                                                                                                     |
| Present salary/drawings from business (estimates) | : | BDT 5,000/-                                                                                                                                                                                                                                                                                                                                                                                          |
| Proposed Salary                                   | : | BDT 5,000/-                                                                                                                                                                                                                                                                                                                                                                                          |
| Size of shop                                      | : | 8 ft x 7 ft=56 square ft                                                                                                                                                                                                                                                                                                                                                                             |
| Security of the shop                              | : | BDT 4,50,000/-                                                                                                                                                                                                                                                                                                                                                                                       |
| Implementation                                    | : | <ul> <li>The business is planned to be scaled up by investment in existing goods like; Pant, shirt etc</li> <li>Average 20% gain on sale.</li> <li>The business is operating by entrepreneur. Existing no employees.</li> <li>One will be appointed after getting equity fund.</li> <li>The shop is rented.</li> <li>Collects goods from, Dhaka</li> <li>Agreed grace period is 3 months.</li> </ul> |