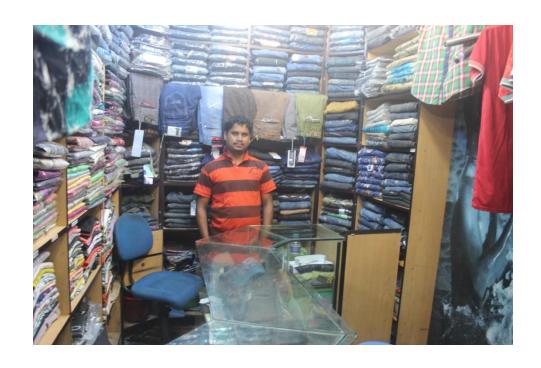

# Pictures

# **Proposed Nobin Udyokta Business Info**

| Business Name                                     | : | SHOLO ANA                                                                                                                                                                                                                                                                                                                                                                                            |
|---------------------------------------------------|---|------------------------------------------------------------------------------------------------------------------------------------------------------------------------------------------------------------------------------------------------------------------------------------------------------------------------------------------------------------------------------------------------------|
| Location                                          | : | SK super market, Station Road, Feni                                                                                                                                                                                                                                                                                                                                                                  |
| Total Investment in BDT                           | : | BDT 700,000/-                                                                                                                                                                                                                                                                                                                                                                                        |
| Financing                                         | : | Self BDT 600,000/-(from existing business) 86%                                                                                                                                                                                                                                                                                                                                                       |
|                                                   |   | Required Investment BDT 100,000/-(as equity) 14%                                                                                                                                                                                                                                                                                                                                                     |
| Present salary/drawings from business (estimates) | : | BDT 5,000/-                                                                                                                                                                                                                                                                                                                                                                                          |
| Proposed Salary                                   | : | BDT 5,000/-                                                                                                                                                                                                                                                                                                                                                                                          |
| Size of shop                                      | : | 8 ft x 7 ft=56 square ft                                                                                                                                                                                                                                                                                                                                                                             |
| Security of the shop                              | : | BDT 4,50,000/-                                                                                                                                                                                                                                                                                                                                                                                       |
| Implementation                                    | : | <ul> <li>The business is planned to be scaled up by investment in existing goods like; Pant, shirt etc</li> <li>Average 20% gain on sale.</li> <li>The business is operating by entrepreneur. Existing no employees.</li> <li>One will be appointed after getting equity fund.</li> <li>The shop is rented.</li> <li>Collects goods from, Dhaka</li> <li>Agreed grace period is 3 months.</li> </ul> |