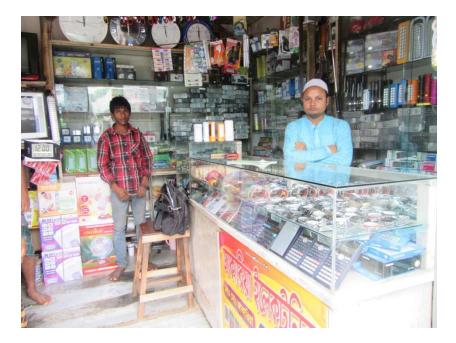

| Proposed Nobin Udyokta Business Info                 |   |                                                                                                                                                                                                                                                                                                                                                                                                                        |  |  |
|------------------------------------------------------|---|------------------------------------------------------------------------------------------------------------------------------------------------------------------------------------------------------------------------------------------------------------------------------------------------------------------------------------------------------------------------------------------------------------------------|--|--|
| Business Name                                        | : | JAKARIA ELECTRONICS                                                                                                                                                                                                                                                                                                                                                                                                    |  |  |
| Location                                             | : | Kanchkura bazar,Uttarkhan,Dhaka                                                                                                                                                                                                                                                                                                                                                                                        |  |  |
| Total Investment in BDT                              | : | BDT 400,000/-                                                                                                                                                                                                                                                                                                                                                                                                          |  |  |
| Financing                                            | : | Self BDT 2,50,000/- (from existing business) 62%                                                                                                                                                                                                                                                                                                                                                                       |  |  |
|                                                      |   | Required Investment BDT 1,50,000/- (as equity) 38%                                                                                                                                                                                                                                                                                                                                                                     |  |  |
| Present salary/drawings<br>from business (estimates) | : | BDT 5,000                                                                                                                                                                                                                                                                                                                                                                                                              |  |  |
| Proposed Salary                                      |   | BDT 5,000                                                                                                                                                                                                                                                                                                                                                                                                              |  |  |
| Size of shop                                         | : | 12 ft x 18 ft= 336 square ft                                                                                                                                                                                                                                                                                                                                                                                           |  |  |
| Security of the shop                                 | : | BDT 5,00000                                                                                                                                                                                                                                                                                                                                                                                                            |  |  |
| Implementation                                       | : | <ul> <li>The business is planned to be scaled up by investment in existing goods like; TV, Sound box, Fan, Mobile, Clock, Energy light &amp; all electronic items etc.</li> <li>Average 20% gain on sales.</li> <li>The business is operating by entrepreneur. Existing one employee.</li> <li>The shop is rented.</li> <li>Collects goods from Nabab pur, Dhaka.</li> <li>Agreed grace period is 3 months.</li> </ul> |  |  |

Pictures

আছি জাভাটিয়া স্বিতীয় পক্ষ দোকান ঘরে কোনপ্রকার অবৈধ ব্যবসা করিতে পারিব না এবং ক্ষতি সাধন করিতে পারিব -

় আমি ২চ পক্ষ লোকান ঘর ছেড়ে দিলে পর তাহা সরাসরি মানিক বরাধরে হজ্যন্তর করিব। অন্যত্র ভাড়া দিতে পারিব