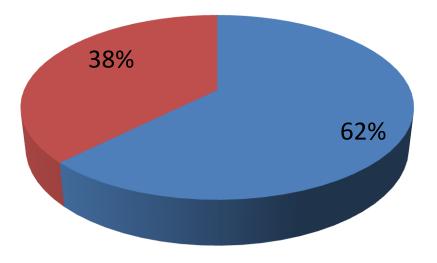

| Proposed Nobin Udyokta Business Info                 |   |                                                                                                                                                                                                                                                                                                                                                                                                                        |  |  |
|------------------------------------------------------|---|------------------------------------------------------------------------------------------------------------------------------------------------------------------------------------------------------------------------------------------------------------------------------------------------------------------------------------------------------------------------------------------------------------------------|--|--|
| Business Name                                        | : | JAKARIA ELECTRONICS                                                                                                                                                                                                                                                                                                                                                                                                    |  |  |
| Location                                             | : | Kanchkura bazar,Uttarkhan,Dhaka                                                                                                                                                                                                                                                                                                                                                                                        |  |  |
| Total Investment in BDT                              | : | BDT 400,000/-                                                                                                                                                                                                                                                                                                                                                                                                          |  |  |
| Financing                                            | : | Self BDT 2,50,000/- (from existing business) 62%                                                                                                                                                                                                                                                                                                                                                                       |  |  |
|                                                      |   | Required Investment BDT 1,50,000/- (as equity) 38%                                                                                                                                                                                                                                                                                                                                                                     |  |  |
| Present salary/drawings<br>from business (estimates) | : | BDT 5,000                                                                                                                                                                                                                                                                                                                                                                                                              |  |  |
| Proposed Salary                                      |   | BDT 5,000                                                                                                                                                                                                                                                                                                                                                                                                              |  |  |
| Size of shop                                         | : | 12 ft x 18 ft= 336 square ft                                                                                                                                                                                                                                                                                                                                                                                           |  |  |
| Security of the shop                                 | : | BDT 5,00000                                                                                                                                                                                                                                                                                                                                                                                                            |  |  |
| Implementation                                       | : | <ul> <li>The business is planned to be scaled up by investment in existing goods like; TV, Sound box, Fan, Mobile, Clock, Energy light &amp; all electronic items etc.</li> <li>Average 20% gain on sales.</li> <li>The business is operating by entrepreneur. Existing one employee.</li> <li>The shop is rented.</li> <li>Collects goods from Nabab pur, Dhaka.</li> <li>Agreed grace period is 3 months.</li> </ul> |  |  |