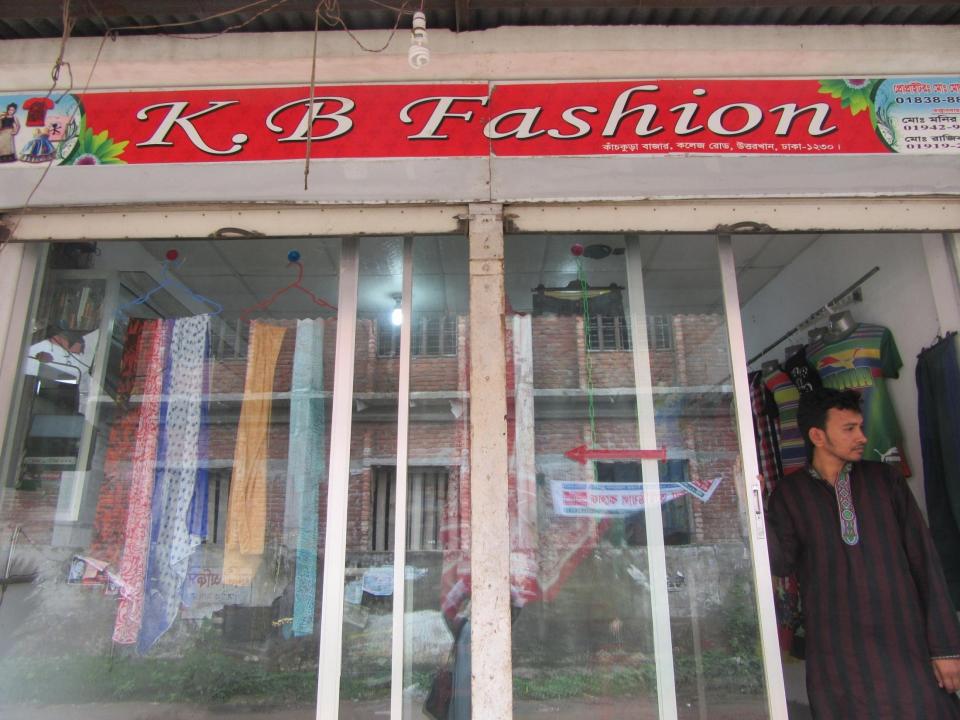

#### **Proposed NU Business Name: K B FASHION**

Project identification and prepared by: Md. Abu Bakkar Siddique, Dakshinkhan Unit, Dhaka

Project verified by: MD. Rofiqul Islam

| Brief Bio of The Proposed Nobin Udyokta                                                                        |   |                                                                                                                                                                                         |  |  |
|----------------------------------------------------------------------------------------------------------------|---|-----------------------------------------------------------------------------------------------------------------------------------------------------------------------------------------|--|--|
| Name                                                                                                           | : | MD MOSTAFA KAMAL                                                                                                                                                                        |  |  |
| Age                                                                                                            | : | 14-04-1989 (25 Years)                                                                                                                                                                   |  |  |
| Education, till to date                                                                                        | : | HSC                                                                                                                                                                                     |  |  |
| Marital status                                                                                                 | : | Single                                                                                                                                                                                  |  |  |
| Children                                                                                                       | : | nil                                                                                                                                                                                     |  |  |
| No. of siblings:                                                                                               | : | 03 Brothers                                                                                                                                                                             |  |  |
| Address                                                                                                        | : | Vill: Kamrulbag P.O Uttarkhan, P.S: Uttarkhan, Dist: Dhaka                                                                                                                              |  |  |
| Parent's and GB related Info (i) Who is GB member (ii) Mother's name (iii) Father's name (iv) GB member's info |   | Mother Father  BILKIS BEGUM  MD KHARSHED ALAM  Branch: Uttarkhan, Centre # 60 (Female),  Member ID: 4857/3, Group No: 07  Member since: 15-03-2012 (04Years)  First loan: BDT 10,000 /- |  |  |
| Further Information:  (v) Who pays GB loan installment                                                         | : | Outstanding loan: nil NIL                                                                                                                                                               |  |  |
| (v) Who pays GB loan installment (vi) Mobile lady                                                              |   | No No                                                                                                                                                                                   |  |  |
| (vii) Grameen Education Loan                                                                                   | : | No                                                                                                                                                                                      |  |  |
| (viii) Any other loan like GB,<br>BRAC ASA etc                                                                 | : | No                                                                                                                                                                                      |  |  |

| Proposed Nobin Udyokta Business Info              |   |                                                                                                                                                                                                                                                                                                                                                                                         |  |
|---------------------------------------------------|---|-----------------------------------------------------------------------------------------------------------------------------------------------------------------------------------------------------------------------------------------------------------------------------------------------------------------------------------------------------------------------------------------|--|
| Business Name                                     | : | K B FASHION                                                                                                                                                                                                                                                                                                                                                                             |  |
| Location                                          | : | Kanchkura bazar ,Uttarkhan,Dhaka                                                                                                                                                                                                                                                                                                                                                        |  |
| Total Investment in BDT                           | : | BDT 200,000/-                                                                                                                                                                                                                                                                                                                                                                           |  |
| Financing                                         | : | Self BDT 1,00,000/- (from existing business) 50%                                                                                                                                                                                                                                                                                                                                        |  |
|                                                   |   | Required Investment BDT 1,00,000/- (as equity) 50%                                                                                                                                                                                                                                                                                                                                      |  |
| Present salary/drawings from business (estimates) | : | BDT 6,000                                                                                                                                                                                                                                                                                                                                                                               |  |
| Proposed Salary                                   | : | BDT 6,000                                                                                                                                                                                                                                                                                                                                                                               |  |
| Size of shop                                      | : | 24 ft x 12 ft= 288 square ft                                                                                                                                                                                                                                                                                                                                                            |  |
| Security of the shop                              | : | BDT 100,000                                                                                                                                                                                                                                                                                                                                                                             |  |
| Implementation                                    | : | <ul> <li>The business is planned to be scaled up by investment in existing goods like; Than cloth, Shirt pice, Pant pice, Three pice etc.</li> <li>Average 20% gain on sales.</li> <li>The business is operating by entrepreneur. Existing no employee.</li> <li>The shop is rented.</li> <li>Collects goods from Islampur, Dhaka.</li> <li>Agreed grace period is 3 months.</li> </ul> |  |