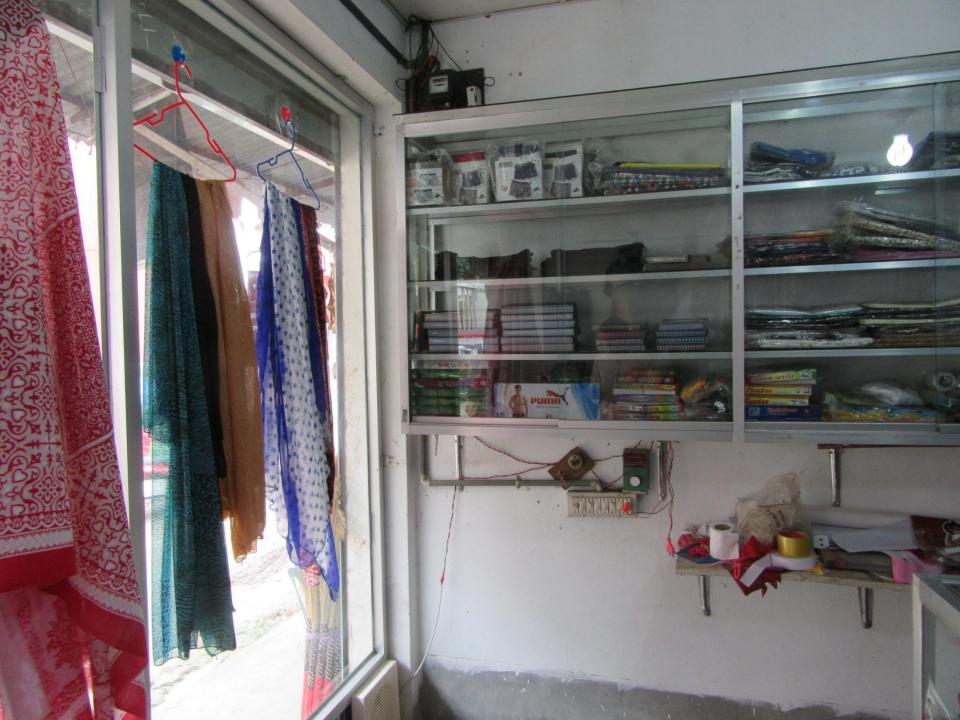

| Proposed Nobin Udyokta Business Info              |   |                                                                                                                                                                                                                                                                                                                                                                                         |  |
|---------------------------------------------------|---|-----------------------------------------------------------------------------------------------------------------------------------------------------------------------------------------------------------------------------------------------------------------------------------------------------------------------------------------------------------------------------------------|--|
| Business Name                                     | : | K B FASHION                                                                                                                                                                                                                                                                                                                                                                             |  |
| Location                                          | : | Kanchkura bazar ,Uttarkhan,Dhaka                                                                                                                                                                                                                                                                                                                                                        |  |
| Total Investment in BDT                           | : | BDT 200,000/-                                                                                                                                                                                                                                                                                                                                                                           |  |
| Financing                                         | : | Self BDT 1,00,000/- (from existing business) 50%                                                                                                                                                                                                                                                                                                                                        |  |
|                                                   |   | Required Investment BDT 1,00,000/- (as equity) 50%                                                                                                                                                                                                                                                                                                                                      |  |
| Present salary/drawings from business (estimates) | : | BDT 6,000                                                                                                                                                                                                                                                                                                                                                                               |  |
| Proposed Salary                                   | : | BDT 6,000                                                                                                                                                                                                                                                                                                                                                                               |  |
| Size of shop                                      | : | 24 ft x 12 ft= 288 square ft                                                                                                                                                                                                                                                                                                                                                            |  |
| Security of the shop                              | : | BDT 100,000                                                                                                                                                                                                                                                                                                                                                                             |  |
| Implementation                                    | : | <ul> <li>The business is planned to be scaled up by investment in existing goods like; Than cloth, Shirt pice, Pant pice, Three pice etc.</li> <li>Average 20% gain on sales.</li> <li>The business is operating by entrepreneur. Existing no employee.</li> <li>The shop is rented.</li> <li>Collects goods from Islampur, Dhaka.</li> <li>Agreed grace period is 3 months.</li> </ul> |  |