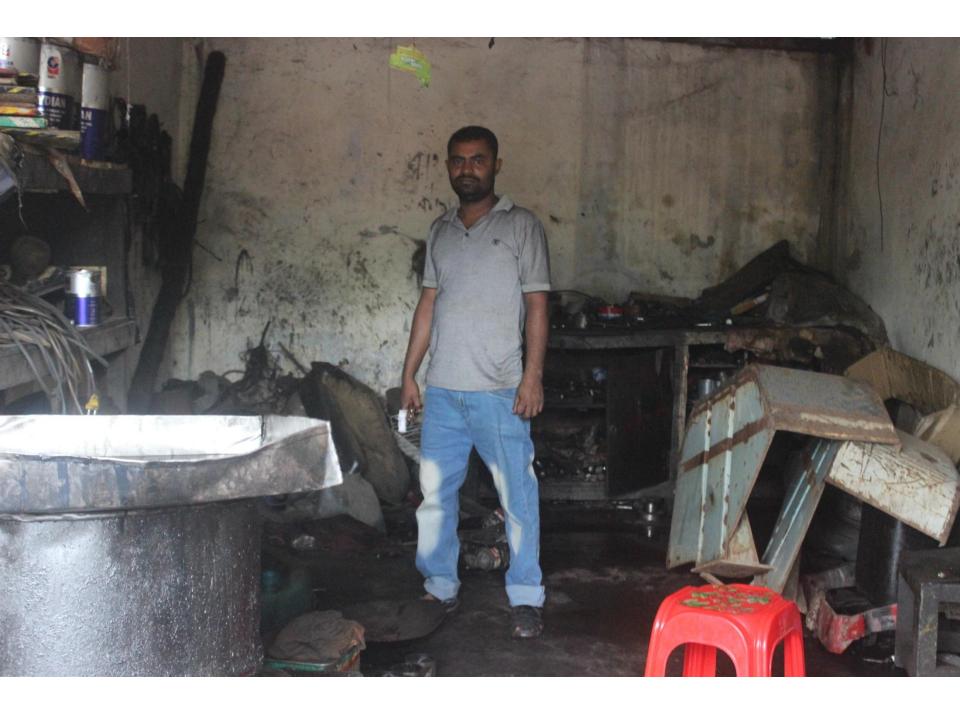

# Pictures

| 1 10 posed 110 bill odyokta basiliess illio       |          |                                                                                                                                                                                                                                                                                                                                                                                                                 |  |  |
|---------------------------------------------------|----------|-----------------------------------------------------------------------------------------------------------------------------------------------------------------------------------------------------------------------------------------------------------------------------------------------------------------------------------------------------------------------------------------------------------------|--|--|
| Business Name                                     | :        | PERVEJ ENGINEERING WORKSHOP                                                                                                                                                                                                                                                                                                                                                                                     |  |  |
| Location                                          | :        | Rob market, Dagonbhuiyan,, Feni                                                                                                                                                                                                                                                                                                                                                                                 |  |  |
| Total Investment in BDT                           | :        | BDT 6,00,000/-                                                                                                                                                                                                                                                                                                                                                                                                  |  |  |
| Financing                                         | :        | Self BDT 5,00,000/-(from existing business) 83%                                                                                                                                                                                                                                                                                                                                                                 |  |  |
|                                                   |          | Required Investment BDT 1,00,000/-(as equity) 17%                                                                                                                                                                                                                                                                                                                                                               |  |  |
| Present salary/drawings from business (estimates) | :        | BDT 5,000/-                                                                                                                                                                                                                                                                                                                                                                                                     |  |  |
| Proposed Salary                                   | <b>:</b> | BDT 5,000/-                                                                                                                                                                                                                                                                                                                                                                                                     |  |  |
| Size of shop                                      | <b>:</b> | 12 ft x 16 ft= 192 square ft                                                                                                                                                                                                                                                                                                                                                                                    |  |  |
| Security of the shop                              | <b>:</b> | BDT 250,000/-                                                                                                                                                                                                                                                                                                                                                                                                   |  |  |
| Implementation                                    | :        | <ul> <li>The business is planned to be scaled up by investment in existing goods like; Workshop item etc.</li> <li>Average 35% gain on sale.</li> <li>The business is operating by entrepreneur. Existing 4 employees.</li> <li>Two employee will be appointed after getting equity fund.</li> <li>The shop is rented.</li> <li>Collects goods from Dhaka.</li> <li>Agreed grace period is 3 months.</li> </ul> |  |  |