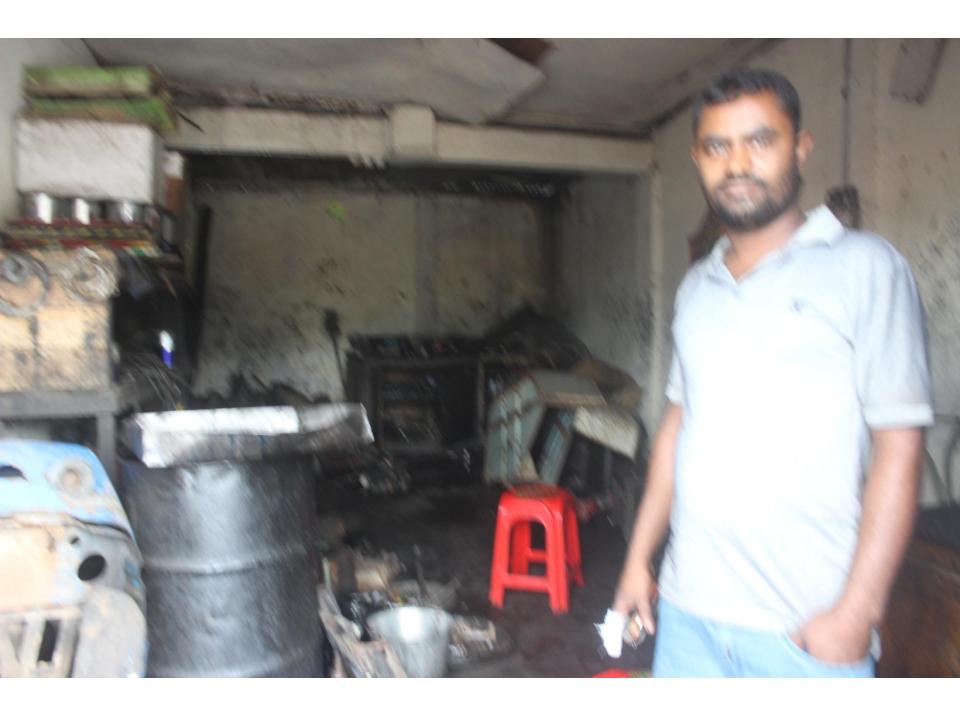

| 1 10 posed 110 bill odyokta basiliess illio       |          |                                                                                                                                                                                                                                                                                                                                                                                                                 |  |  |
|---------------------------------------------------|----------|-----------------------------------------------------------------------------------------------------------------------------------------------------------------------------------------------------------------------------------------------------------------------------------------------------------------------------------------------------------------------------------------------------------------|--|--|
| Business Name                                     | :        | PERVEJ ENGINEERING WORKSHOP                                                                                                                                                                                                                                                                                                                                                                                     |  |  |
| Location                                          | :        | Rob market, Dagonbhuiyan,, Feni                                                                                                                                                                                                                                                                                                                                                                                 |  |  |
| Total Investment in BDT                           | :        | BDT 6,00,000/-                                                                                                                                                                                                                                                                                                                                                                                                  |  |  |
| Financing                                         | :        | Self BDT 5,00,000/-(from existing business) 83%                                                                                                                                                                                                                                                                                                                                                                 |  |  |
|                                                   |          | Required Investment BDT 1,00,000/-(as equity) 17%                                                                                                                                                                                                                                                                                                                                                               |  |  |
| Present salary/drawings from business (estimates) | :        | BDT 5,000/-                                                                                                                                                                                                                                                                                                                                                                                                     |  |  |
| Proposed Salary                                   | <b>:</b> | BDT 5,000/-                                                                                                                                                                                                                                                                                                                                                                                                     |  |  |
| Size of shop                                      | <b>:</b> | 12 ft x 16 ft= 192 square ft                                                                                                                                                                                                                                                                                                                                                                                    |  |  |
| Security of the shop                              | <b>:</b> | BDT 250,000/-                                                                                                                                                                                                                                                                                                                                                                                                   |  |  |
| Implementation                                    | :        | <ul> <li>The business is planned to be scaled up by investment in existing goods like; Workshop item etc.</li> <li>Average 35% gain on sale.</li> <li>The business is operating by entrepreneur. Existing 4 employees.</li> <li>Two employee will be appointed after getting equity fund.</li> <li>The shop is rented.</li> <li>Collects goods from Dhaka.</li> <li>Agreed grace period is 3 months.</li> </ul> |  |  |