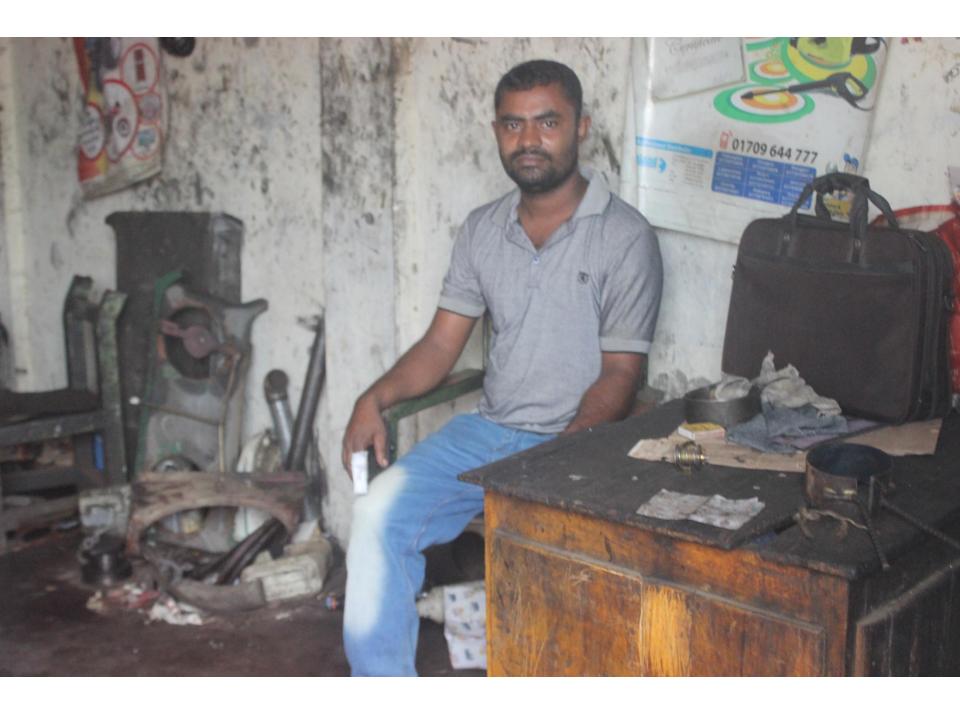

# Pictures

| 1 10 posed 110 bill odyokta basiliess illio       |          |                                                                                                                                                                                                                                                                                                                                                                                                                 |  |  |
|---------------------------------------------------|----------|-----------------------------------------------------------------------------------------------------------------------------------------------------------------------------------------------------------------------------------------------------------------------------------------------------------------------------------------------------------------------------------------------------------------|--|--|
| Business Name                                     | :        | PERVEJ ENGINEERING WORKSHOP                                                                                                                                                                                                                                                                                                                                                                                     |  |  |
| Location                                          | :        | Rob market, Dagonbhuiyan,, Feni                                                                                                                                                                                                                                                                                                                                                                                 |  |  |
| Total Investment in BDT                           | :        | BDT 6,00,000/-                                                                                                                                                                                                                                                                                                                                                                                                  |  |  |
| Financing                                         | :        | Self BDT 5,00,000/-(from existing business) 83%                                                                                                                                                                                                                                                                                                                                                                 |  |  |
|                                                   |          | Required Investment BDT 1,00,000/-(as equity) 17%                                                                                                                                                                                                                                                                                                                                                               |  |  |
| Present salary/drawings from business (estimates) | :        | BDT 5,000/-                                                                                                                                                                                                                                                                                                                                                                                                     |  |  |
| Proposed Salary                                   | <b>:</b> | BDT 5,000/-                                                                                                                                                                                                                                                                                                                                                                                                     |  |  |
| Size of shop                                      | <b>:</b> | 12 ft x 16 ft= 192 square ft                                                                                                                                                                                                                                                                                                                                                                                    |  |  |
| Security of the shop                              | <b>:</b> | BDT 250,000/-                                                                                                                                                                                                                                                                                                                                                                                                   |  |  |
| Implementation                                    | :        | <ul> <li>The business is planned to be scaled up by investment in existing goods like; Workshop item etc.</li> <li>Average 35% gain on sale.</li> <li>The business is operating by entrepreneur. Existing 4 employees.</li> <li>Two employee will be appointed after getting equity fund.</li> <li>The shop is rented.</li> <li>Collects goods from Dhaka.</li> <li>Agreed grace period is 3 months.</li> </ul> |  |  |