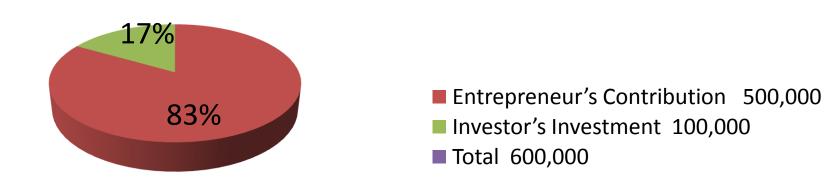

| Investment Breakdown     |          |          |                |  |  |
|--------------------------|----------|----------|----------------|--|--|
| Particulars              | Existing | Proposed | Proposed Total |  |  |
| Engine (2 x 120,000)     | 240,000  | 50,000   | 290,000        |  |  |
| Gear Box (1)             | 70,000   | 34,000   | 104,000        |  |  |
| Wheel (4 x 16,000)       | 64,000   | 0        | 64,000         |  |  |
| Self Shutter (5 x 14000) | 70,000   | 0        | 70,000         |  |  |
| Dianama (4 x 3500)       | 14,000   | 0        | 14,000         |  |  |
| Tools & Others           | 42,000   | 0        | 42,000         |  |  |
| Engine Box (2 x 25000)   | 0        | 0        | 0              |  |  |
| Piston (3x 6000)         | 0        | 16,000   | 16,000         |  |  |
| Total                    | 500,000  | 100,000  | 600,000        |  |  |