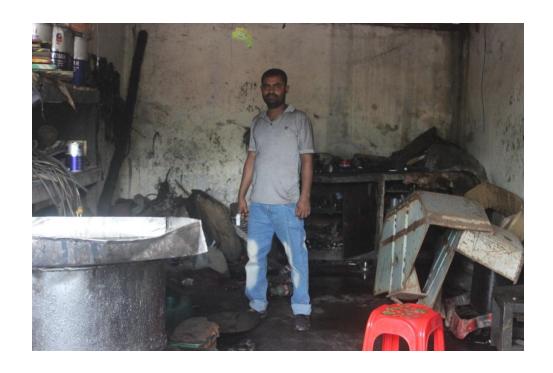

# Pictures

| 1 10 posed 110 bill odyokta basiliess illio       |          |                                                                                                                                                                                                                                                                                                                                                                                                                 |  |  |
|---------------------------------------------------|----------|-----------------------------------------------------------------------------------------------------------------------------------------------------------------------------------------------------------------------------------------------------------------------------------------------------------------------------------------------------------------------------------------------------------------|--|--|
| Business Name                                     | :        | PERVEJ ENGINEERING WORKSHOP                                                                                                                                                                                                                                                                                                                                                                                     |  |  |
| Location                                          | :        | Rob market, Dagonbhuiyan,, Feni                                                                                                                                                                                                                                                                                                                                                                                 |  |  |
| Total Investment in BDT                           | :        | BDT 6,00,000/-                                                                                                                                                                                                                                                                                                                                                                                                  |  |  |
| Financing                                         | :        | Self BDT 5,00,000/-(from existing business) 83%                                                                                                                                                                                                                                                                                                                                                                 |  |  |
|                                                   |          | Required Investment BDT 1,00,000/-(as equity) 17%                                                                                                                                                                                                                                                                                                                                                               |  |  |
| Present salary/drawings from business (estimates) | :        | BDT 5,000/-                                                                                                                                                                                                                                                                                                                                                                                                     |  |  |
| Proposed Salary                                   | <b>:</b> | BDT 5,000/-                                                                                                                                                                                                                                                                                                                                                                                                     |  |  |
| Size of shop                                      | <b>:</b> | 12 ft x 16 ft= 192 square ft                                                                                                                                                                                                                                                                                                                                                                                    |  |  |
| Security of the shop                              | <b>:</b> | BDT 250,000/-                                                                                                                                                                                                                                                                                                                                                                                                   |  |  |
| Implementation                                    | :        | <ul> <li>The business is planned to be scaled up by investment in existing goods like; Workshop item etc.</li> <li>Average 35% gain on sale.</li> <li>The business is operating by entrepreneur. Existing 4 employees.</li> <li>Two employee will be appointed after getting equity fund.</li> <li>The shop is rented.</li> <li>Collects goods from Dhaka.</li> <li>Agreed grace period is 3 months.</li> </ul> |  |  |