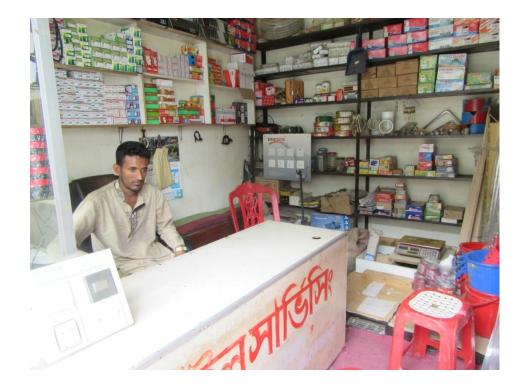

Pictures

| Proposed Nobin Udyokta Business Info                 |   |                                                                                                                                                                                                                                                                                                                                                                                    |  |
|------------------------------------------------------|---|------------------------------------------------------------------------------------------------------------------------------------------------------------------------------------------------------------------------------------------------------------------------------------------------------------------------------------------------------------------------------------|--|
| Business Name                                        | : | MA ELECTRIC & CONSTRUCTOIN                                                                                                                                                                                                                                                                                                                                                         |  |
| Location                                             | : | Nearest Holan Mosque, Dakshinkhan, Dhaka                                                                                                                                                                                                                                                                                                                                           |  |
| Total Investment in BDT                              | : | BDT 300,000/-                                                                                                                                                                                                                                                                                                                                                                      |  |
| Financing                                            | : | Self BDT 1,50,000/- (from existing business) 50%                                                                                                                                                                                                                                                                                                                                   |  |
|                                                      |   | Required Investment BDT 1,50,000/- (as equity) 50%                                                                                                                                                                                                                                                                                                                                 |  |
| Present salary/drawings<br>from business (estimates) | : | BDT 6,000                                                                                                                                                                                                                                                                                                                                                                          |  |
| Proposed Salary                                      | : | BDT 6,000                                                                                                                                                                                                                                                                                                                                                                          |  |
| Size of shop                                         | : | 12 ft x 10 ft= 120 square ft                                                                                                                                                                                                                                                                                                                                                       |  |
| Security of the shop                                 | : | BDT 20,000                                                                                                                                                                                                                                                                                                                                                                         |  |
| Implementation                                       | : | <ul> <li>The business is planned to be scaled up by investment in existing goods like; hardwear goods &amp;c onstruction metarials etc.</li> <li>Average 20% gain on sales.</li> <li>The business is operating by entrepreneur. Existing no employee.</li> <li>The shop is rented.</li> <li>Collects goods from Tangi, Dhaka.</li> <li>Agreed grace period is 3 months.</li> </ul> |  |