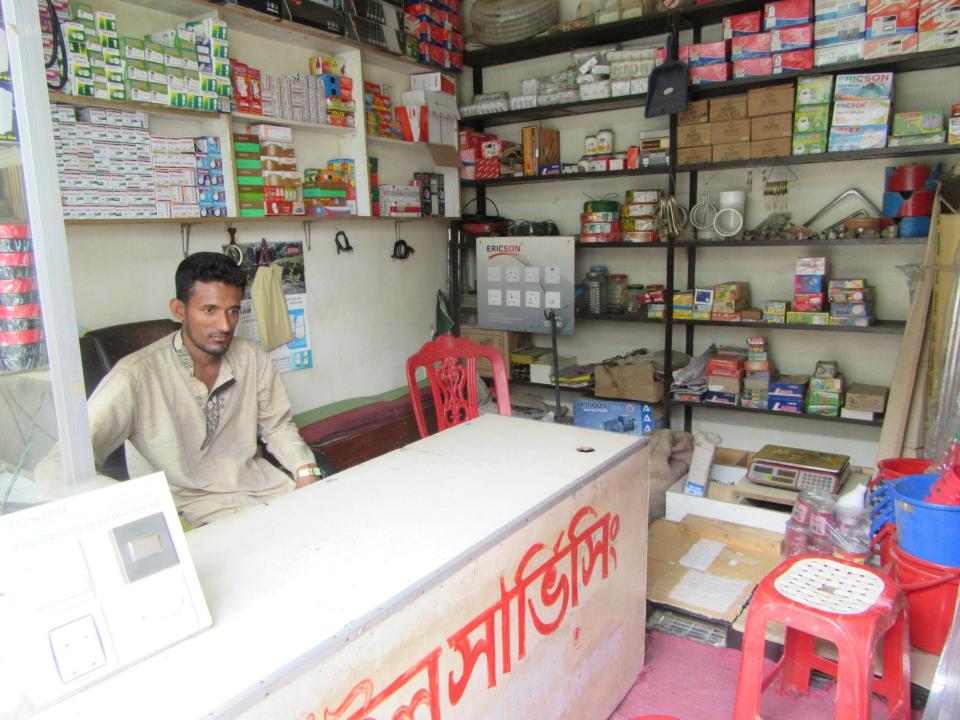

Pictures

| Proposed Nobin Udyokta Business Info                 |   |                                                                                                                                                                                                                                                                                                                                                                                    |  |
|------------------------------------------------------|---|------------------------------------------------------------------------------------------------------------------------------------------------------------------------------------------------------------------------------------------------------------------------------------------------------------------------------------------------------------------------------------|--|
| Business Name                                        | : | MA ELECTRIC & CONSTRUCTOIN                                                                                                                                                                                                                                                                                                                                                         |  |
| Location                                             | : | Nearest Holan Mosque, Dakshinkhan, Dhaka                                                                                                                                                                                                                                                                                                                                           |  |
| Total Investment in BDT                              | : | BDT 300,000/-                                                                                                                                                                                                                                                                                                                                                                      |  |
| Financing                                            | : | Self BDT 1,50,000/- (from existing business) 50%                                                                                                                                                                                                                                                                                                                                   |  |
|                                                      |   | Required Investment BDT 1,50,000/- (as equity) 50%                                                                                                                                                                                                                                                                                                                                 |  |
| Present salary/drawings<br>from business (estimates) | : | BDT 6,000                                                                                                                                                                                                                                                                                                                                                                          |  |
| Proposed Salary                                      | : | BDT 6,000                                                                                                                                                                                                                                                                                                                                                                          |  |
| Size of shop                                         | : | 12 ft x 10 ft= 120 square ft                                                                                                                                                                                                                                                                                                                                                       |  |
| Security of the shop                                 | : | BDT 20,000                                                                                                                                                                                                                                                                                                                                                                         |  |
| Implementation                                       | : | <ul> <li>The business is planned to be scaled up by investment in existing goods like; hardwear goods &amp;c onstruction metarials etc.</li> <li>Average 20% gain on sales.</li> <li>The business is operating by entrepreneur. Existing no employee.</li> <li>The shop is rented.</li> <li>Collects goods from Tangi, Dhaka.</li> <li>Agreed grace period is 3 months.</li> </ul> |  |