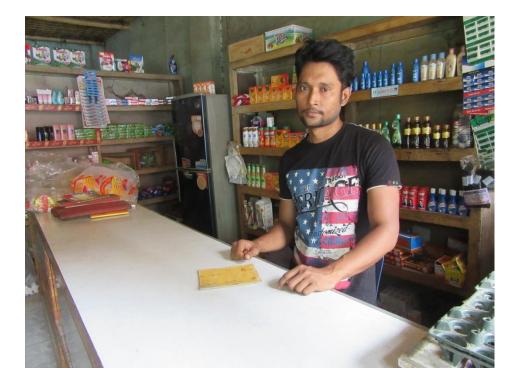

#### Proposed NU Business Name: NAZMA GENERAL STORE



Project identification and prepared by: Md Abu Bakkar Siddique, Dakshinkhan Unit, Dhaka Project verified by: MD. Rofiqul Islam



Grameen Shakti Samajik Byabosha Ltd.

| Brief Bio of The Proposed Nobin Udyokta                                                                                    |    |                                                                                                                                                                                                      |  |  |
|----------------------------------------------------------------------------------------------------------------------------|----|------------------------------------------------------------------------------------------------------------------------------------------------------------------