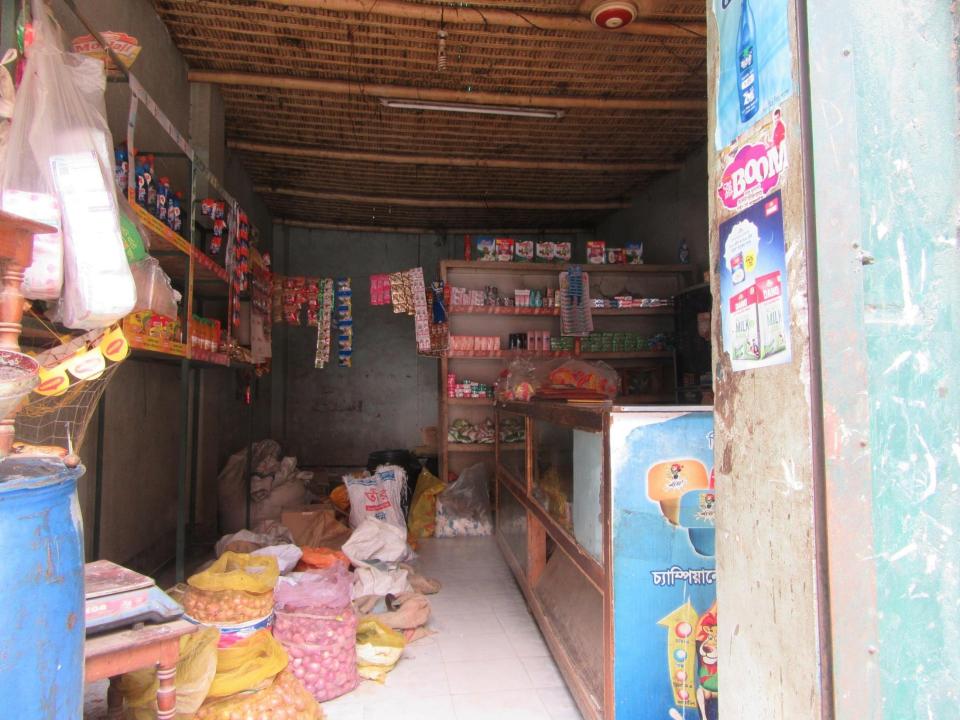

| Proposed Nobin Udyokta Business Info                 |   |                                                                                                                                                                                                                                                                                                                                                                                    |  |
|------------------------------------------------------|---|------------------------------------------------------------------------------------------------------------------------------------------------------------------------------------------------------------------------------------------------------------------------------------------------------------------------------------------------------------------------------------|--|
| Business Name                                        | : | NAZMA GENERAL STORE                                                                                                                                                                                                                                                                                                                                                                |  |
| Location                                             | : | Kanchkura bazar, Uttarkhan, Dhaka.                                                                                                                                                                                                                                                                                                                                                 |  |
| Total Investment in BDT                              | : | BDT 200,000/-                                                                                                                                                                                                                                                                                                                                                                      |  |
| Financing                                            | : | Self BDT 100,000/- (from existing business) 50%<br>Required Investment BDT 100,000/- (as equity) 50%                                                                                                                                                                                                                                                                               |  |
| Present salary/drawings<br>from business (estimates) | : | BDT 5,000                                                                                                                                                                                                                                                                                                                                                                          |  |
| Proposed Salary                                      | : | BDT 5,000                                                                                                                                                                                                                                                                                                                                                                          |  |
| Size of shop                                         | : | 20ft x 12 ft= 240 square ft                                                                                                                                                                                                                                                                                                                                                        |  |
| Security of the shop                                 | : | BDT 100,000                                                                                                                                                                                                                                                                                                                                                                        |  |
| Implementation                                       | : | <ul> <li>The business is planned to be scaled up by investment in existing goods like;Biscut,Chanachur,Rice,Oil,Sugar,Salt etc.</li> <li>Average 20% gain on sales.</li> <li>The business is operating by entrepreneur. Existing no employee.</li> <li>The shop is rented.</li> <li>Collects goods from Tongi bazar, Gazipur.</li> <li>Agreed grace period is 3 months.</li> </ul> |  |

Pictures