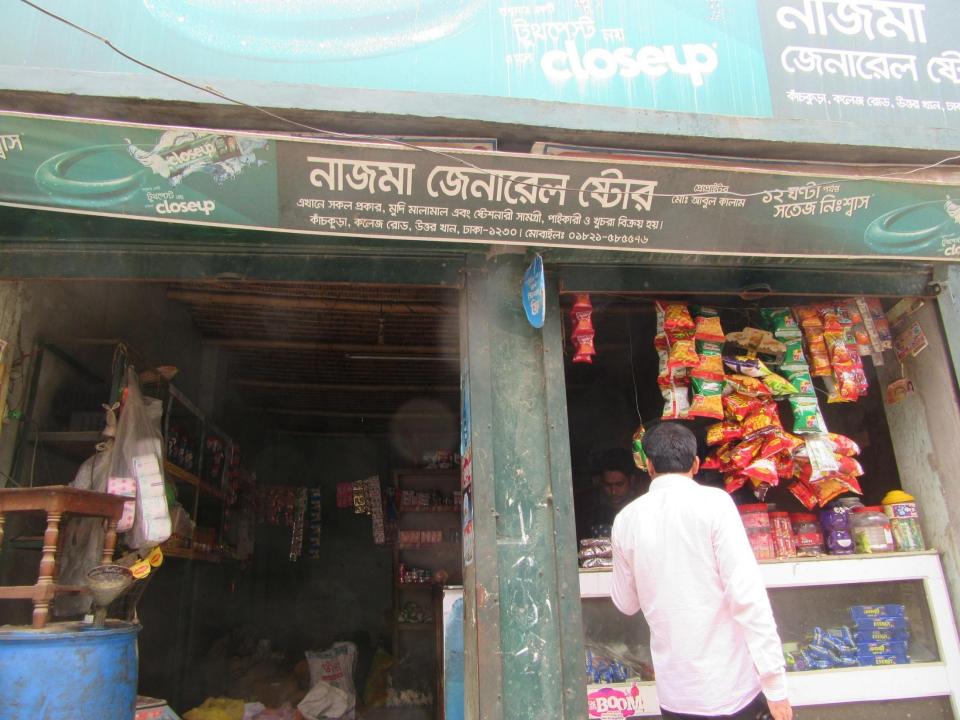

#### Proposed NU Business Name: NAZMA GENERAL STORE

Project identification and prepared by: Md Abu Bakkar Siddique, Dakshinkhan Unit, Dhaka Project verified by: MD. Rofiqul Islam

Grameen Shakti Samajik Byabosha Ltd.

| Proposed Nobin Udyokta Business Info                 |   |                                                                                                                                                                                                                                                                                                                                                                                    |  |
|------------------------------------------------------|---|------------------------------------------------------------------------------------------------------------------------------------------------------------------------------------------------------------------------------------------------------------------------------------------------------------------------------------------------------------------------------------|--|
| Business Name                                        | : | NAZMA GENERAL STORE                                                                                                                                                                                                                                                                                                                                                                |  |
| Location                                             | : | Kanchkura bazar, Uttarkhan, Dhaka.                                                                                                                                                                                                                                                                                                                                                 |  |
| Total Investment in BDT                              | : | BDT 200,000/-                                                                                                                                                                                                                                                                                                                                                                      |  |
| Financing                                            | : | Self BDT 100,000/- (from existing business) 50%<br>Required Investment BDT 100,000/- (as equity) 50%                                                                                                                                                                                                                                                                               |  |
| Present salary/drawings<br>from business (estimates) | : | BDT 5,000                                                                                                                                                                                                                                                                                                                                                                          |  |
| Proposed Salary                                      | : | BDT 5,000                                                                                                                                                                                                                                                                                                                                                                          |  |
| Size of shop                                         | : | 20ft x 12 ft= 240 square ft                                                                                                                                                                                                                                                                                                                                                        |  |
| Security of the shop                                 | : | BDT 100,000                                                                                                                                                                                                                                                                                                                                                                        |  |
| Implementation                                       | : | <ul> <li>The business is planned to be scaled up by investment in existing goods like;Biscut,Chanachur,Rice,Oil,Sugar,Salt etc.</li> <li>Average 20% gain on sales.</li> <li>The business is operating by entrepreneur. Existing no employee.</li> <li>The shop is rented.</li> <li>Collects goods from Tongi bazar, Gazipur.</li> <li>Agreed grace period is 3 months.</li> </ul> |  |

Pictures