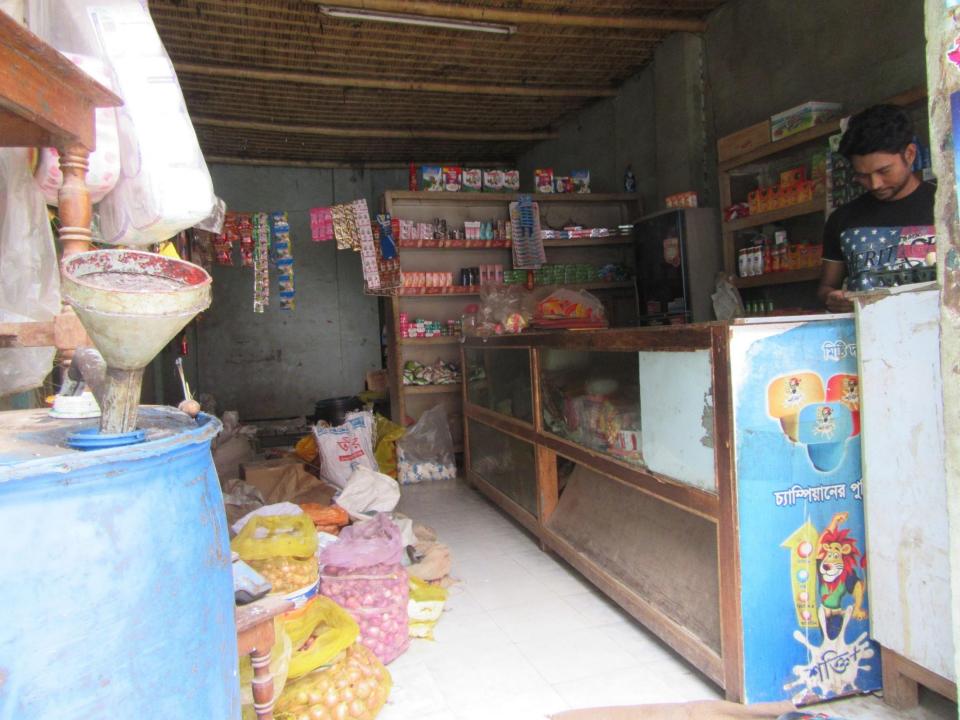

| Proposed Nobin Udyokta Business Info                 |   |                                                                                                                                                                                                                                                                                                                                                                                    |  |
|------------------------------------------------------|---|------------------------------------------------------------------------------------------------------------------------------------------------------------------------------------------------------------------------------------------------------------------------------------------------------------------------------------------------------------------------------------|--|
| Business Name                                        | : | NAZMA GENERAL STORE                                                                                                                                                                                                                                                                                                                                                                |  |
| Location                                             | : | Kanchkura bazar, Uttarkhan, Dhaka.                                                                                                                                                                                                                                                                                                                                                 |  |
| Total Investment in BDT                              | : | BDT 200,000/-                                                                                                                                                                                                                                                                                                                                                                      |  |
| Financing                                            | : | Self BDT 100,000/- (from existing business) 50%<br>Required Investment BDT 100,000/- (as equity) 50%                                                                                                                                                                                                                                                                               |  |
| Present salary/drawings<br>from business (estimates) | : | BDT 5,000                                                                                                                                                                                                                                                                                                                                                                          |  |
| Proposed Salary                                      | : | BDT 5,000                                                                                                                                                                                                                                                                                                                                                                          |  |
| Size of shop                                         | : | 20ft x 12 ft= 240 square ft                                                                                                                                                                                                                                                                                                                                                        |  |
| Security of the shop                                 | : | BDT 100,000                                                                                                                                                                                                                                                                                                                                                                        |  |
| Implementation                                       | : | <ul> <li>The business is planned to be scaled up by investment in existing goods like;Biscut,Chanachur,Rice,Oil,Sugar,Salt etc.</li> <li>Average 20% gain on sales.</li> <li>The business is operating by entrepreneur. Existing no employee.</li> <li>The shop is rented.</li> <li>Collects goods from Tongi bazar, Gazipur.</li> <li>Agreed grace period is 3 months.</li> </ul> |  |

Pictures