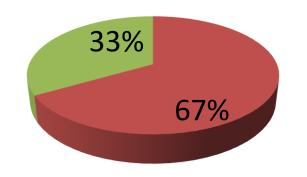

| Propos | ed Nobin Udyokta Business Info |
|--------|--------------------------------|
|        | VALVAL CTODE                   |

| i Toposed Nobili Odyokta Dasiliess Illio          |   |                                                                                                                                                                                                                                                                                                                                                                                                                  |  |
|---------------------------------------------------|---|------------------------------------------------------------------------------------------------------------------------------------------------------------------------------------------------------------------------------------------------------------------------------------------------------------------------------------------------------------------------------------------------------------------|--|
| Business Name                                     | : | VAI VAI STORE                                                                                                                                                                                                                                                                                                                                                                                                    |  |
| Location                                          | : | Dagonbhuiyan, Feni Road, Feni                                                                                                                                                                                                                                                                                                                                                                                    |  |
| Total Investment in BDT                           | : | BDT 3,00,000/-                                                                                                                                                                                                                                                                                                                                                                                                   |  |
| Financing                                         | : | Self BDT 2,00,000/-(from existing business) 67%                                                                                                                                                                                                                                                                                                                                                                  |  |
|                                                   |   | Required Investment BDT 1,00,000/-(as equity) 33%                                                                                                                                                                                                                                                                                                                                                                |  |
| Present salary/drawings from business (estimates) | : | BDT 5,000/-                                                                                                                                                                                                                                                                                                                                                                                                      |  |
| Proposed Salary                                   | : | BDT 5,000/-                                                                                                                                                                                                                                                                                                                                                                                                      |  |
| Size of shop                                      | : | 18 ft x 6 ft= 108 square ft                                                                                                                                                                                                                                                                                                                                                                                      |  |
| Security of the shop                              | : | BDT 150,000/-                                                                                                                                                                                                                                                                                                                                                                                                    |  |
| Implementation                                    | : | <ul> <li>The business is planned to be scaled up by investment in existing goods like; Grocery Item etc.</li> <li>Average 15% gain on sale.</li> <li>The business is operating by entrepreneur. Existing no employees.</li> <li>One employee will be appointed after getting equity fund.</li> <li>The shop is owned.</li> <li>Collects goods from Sherpur.</li> <li>Agreed grace period is 3 months.</li> </ul> |  |

| Investment Breakdown |          |          |                |  |  |
|----------------------|----------|----------|----------------|--|--|
| Particulars          | Existing | Proposed | Proposed Total |  |  |
| Rice (2 x 2300)      | 46,000   | 44,000   | 90,000         |  |  |
| Pulse (3 x 2,500)    | 7,500    | 0        | 7,500          |  |  |
| Sugar (3 x 2800)     | 8,400    | 15,000   | 23,400         |  |  |
| Bran (20 x1200)      | 24,000   | 5,000    | 29,000         |  |  |
| Feed (20x 1700)      | 34,000   | 2,000    | 36,000         |  |  |
| Pulse Bran (40 x550) | 22,000   | 5,000    | 27,000         |  |  |
| Cosmetics            | 20,000   | 20,000   | 40,000         |  |  |
| Oil (100 x 88)       | 8,800    | 7,000    | 15,800         |  |  |
| Others               | 29,300   | 2,000    | 31,300         |  |  |
| Total                | 200,000  | 100,000  | 300,000        |  |  |

#### **Source of Finance**

- Entrepreneur's Contribution 200,000
- Investor's Investment 100,000
- Total 300,000

| Financial Projection (BDT)        |       |         |           |           |
|-----------------------------------|-------|---------|-----------|-----------|
| Particular                        | Daily | Monthly | 1st Year  | 2nd Year  |
| Revenue (sales)                   |       |         |           |           |
| Grocery Item                      | 5,500 | 165,000 | 1,980,000 | 2,079,000 |
| Total Sales (A)                   | 5,500 | 165,000 | 1,980,000 | 2,079,000 |
| Less. Variable Expense            |       |         |           |           |
| Grocery Item                      | 4,675 | 140,250 | 1,683,000 | 1,767,150 |
| Total variable Expense (B)        | 4,675 | 140,250 | 1,683,000 | 1,767,150 |
| Contribution Margin (CM) [C=(A-B) | 825   | 24,750  | 297,000   | 311,850   |
| Less. Fixed Expense               |       |         |           |           |
| Rent                              |       | 2,000   | 24,000    | 24,000    |
| Electricity Bill                  |       | 500     | 6,000     | 7,000     |
| Mobile Bill                       |       | 600     | 7,200     | 8,000     |
| Salary (self)                     |       | 5,000   | 60,000    | 60,000    |
| Guard                             |       | 100     | 1,200     | 1,500     |
| Transportation                    |       | 1,500   | 18,000    | 20,000    |
| Entertainment                     |       | 500     | 6,000     | 7,000     |
| Salary (staff)                    |       | 3,000   | 36,000    | 36,000    |
| Total Fixed Cost                  |       | 13,200  | 158,400   | 163,500   |
| Net Profit (E) [C-D)              |       | 11,550  | 138,600   | 148,350   |
| Investment Payback                |       |         | 60,000    | 60,000    |