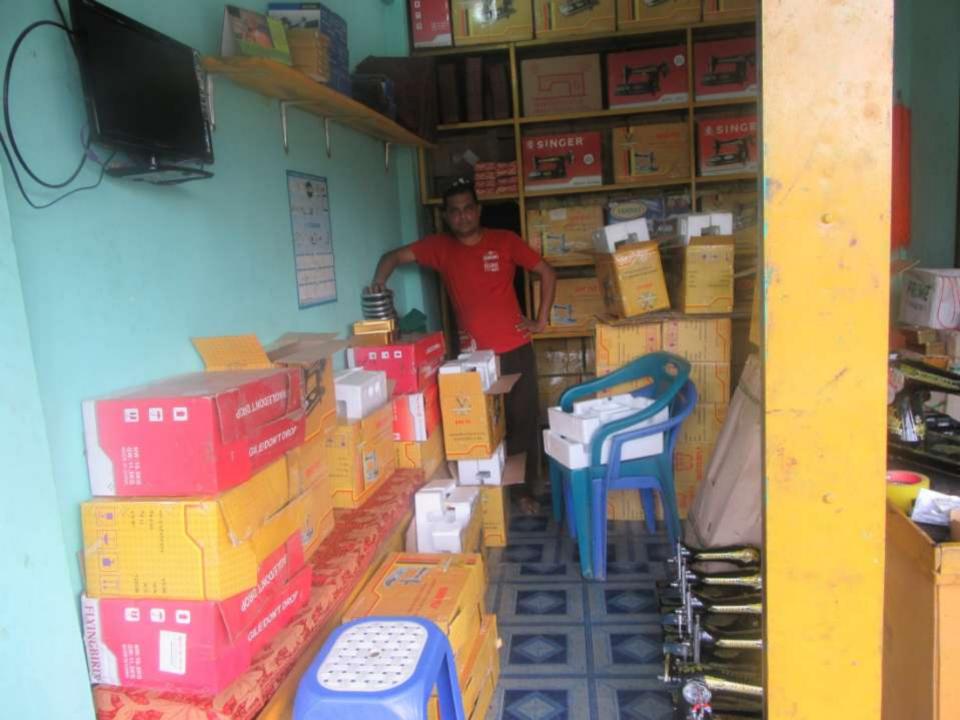

| Proposed Nobin Udyokta Business Info                 |   |                                                                                                                                                                                                                                                                                                                                                      |  |  |
|------------------------------------------------------|---|------------------------------------------------------------------------------------------------------------------------------------------------------------------------------------------------------------------------------------------------------------------------------------------------------------------------------------------------------|--|--|
| Business Name                                        | : | NAYAN MONI SELAI MACHINE GHAR                                                                                                                                                                                                                                                                                                                        |  |  |
| Location                                             | : |                                                                                                                                                                                                                                                                                                                                                      |  |  |
| Total Investment in BDT                              | : | BDT 500,000/-                                                                                                                                                                                                                                                                                                                                        |  |  |
| Financing                                            | : | Self BDT 4,00,000/-(from existing business) 80%                                                                                                                                                                                                                                                                                                      |  |  |
|                                                      |   | Required Investment BDT 1,00,000/-(as equity) 20%                                                                                                                                                                                                                                                                                                    |  |  |
| Present salary/drawings<br>from business (estimates) | : | BDT 5,000/-                                                                                                                                                                                                                                                                                                                                          |  |  |
| Proposed Salary                                      | : | BDT 5,000/-                                                                                                                                                                                                                                                                                                                                          |  |  |
| Size of shop                                         | : | 7 ft x 12 ft= 84 square ft                                                                                                                                                                                                                                                                                                                           |  |  |
| Security of the shop                                 | : | BDT 30,000/-                                                                                                                                                                                                                                                                                                                                         |  |  |
| Implementation                                       | : | <ul> <li>The business is planned to be scaled up by investment in existing goods like; Sewing machine</li> <li>Average 15% gain on sale.</li> <li>The business is operating by entrepreneur. Existing no employees.</li> <li>The shop is rented.</li> <li>Collects goods from Dhaka, Sadar Ghat</li> <li>Agreed grace period is 3 months.</li> </ul> |  |  |