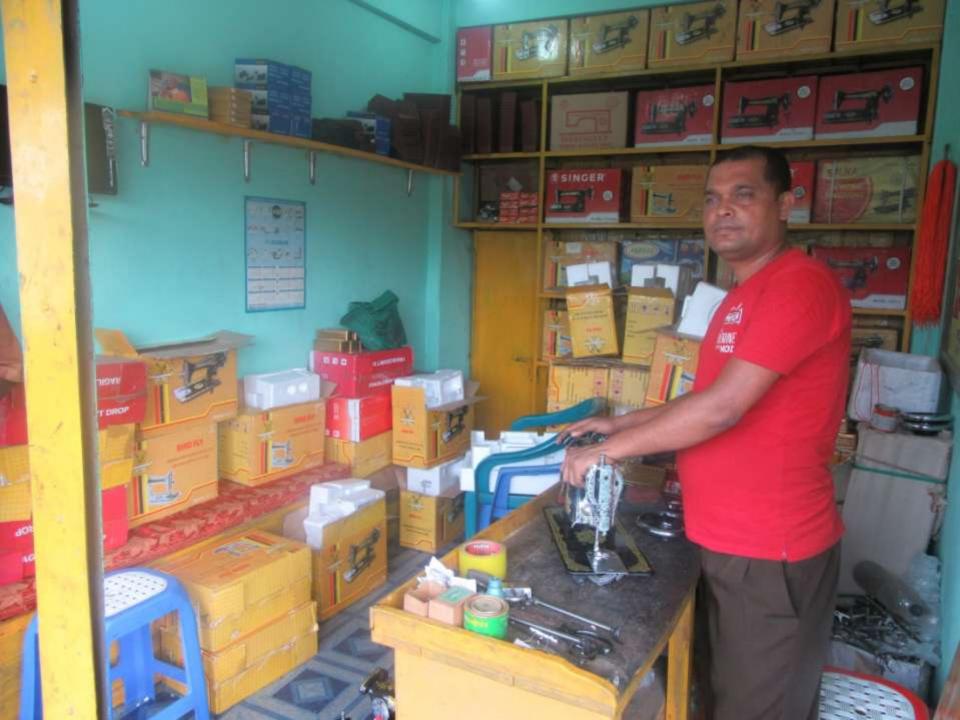

| Proposed Nobin Udyokta Business Info                 |   |                                                                                                                                                                                                                                                                                                                                                      |  |  |
|------------------------------------------------------|---|------------------------------------------------------------------------------------------------------------------------------------------------------------------------------------------------------------------------------------------------------------------------------------------------------------------------------------------------------|--|--|
| Business Name                                        | : | NAYAN MONI SELAI MACHINE GHAR                                                                                                                                                                                                                                                                                                                        |  |  |
| Location                                             | : |                                                                                                                                                                                                                                                                                                                                                      |  |  |
| Total Investment in BDT                              | : | BDT 500,000/-                                                                                                                                                                                                                                                                                                                                        |  |  |
| Financing                                            | : | Self BDT 4,00,000/-(from existing business) 80%                                                                                                                                                                                                                                                                                                      |  |  |
|                                                      |   | Required Investment BDT 1,00,000/-(as equity) 20%                                                                                                                                                                                                                                                                                                    |  |  |
| Present salary/drawings<br>from business (estimates) | : | BDT 5,000/-                                                                                                                                                                                                                                                                                                                                          |  |  |
| Proposed Salary                                      | : | BDT 5,000/-                                                                                                                                                                                                                                                                                                                                          |  |  |
| Size of shop                                         | : | 7 ft x 12 ft= 84 square ft                                                                                                                                                                                                                                                                                                                           |  |  |
| Security of the shop                                 | : | BDT 30,000/-                                                                                                                                                                                                                                                                                                                                         |  |  |
| Implementation                                       | : | <ul> <li>The business is planned to be scaled up by investment in existing goods like; Sewing machine</li> <li>Average 15% gain on sale.</li> <li>The business is operating by entrepreneur. Existing no employees.</li> <li>The shop is rented.</li> <li>Collects goods from Dhaka, Sadar Ghat</li> <li>Agreed grace period is 3 months.</li> </ul> |  |  |