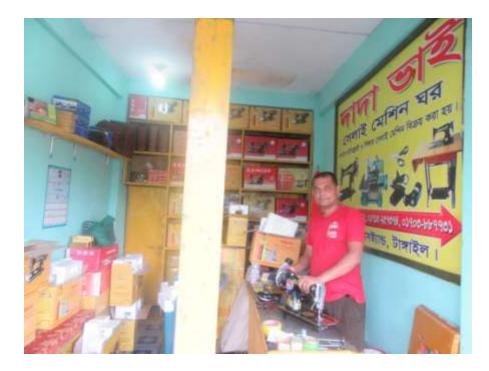

### Proposed NU Business Name: NAYAN MONI SELAI MACHINE GHAR

Project identification and prepared by: MD Forhad Hossein Tangail Unit, Tangail

Project verified by: Md Mizanur Rahman Patwary

| Brief Bio of The Proposed Nobin Udyokta                                                                                                                        |       |                                                                                                                                                                                                                                       |  |
|----------------------------------------------------------------------------------------------------------------------------------------------------------------|-------|---------------------------------------------------------------------------------------------------------------------------------------------------------------------------------------------------------------------------------------|--|
| Name                                                                                                                                                           |       | NAYAN KUMAR                                                                                                                                                                                                                           |  |
| Age                                                                                                                                                            | :     | 01-01-1982 (34 Years)                                                                                                                                                                                                                 |  |
| Education, till to date                                                                                                                                        |       | Class Ten                                                                                                                                                                                                                             |  |
| Marital status                                                                                                                                                 | :     | Married                                                                                                                                                                                                                               |  |
| Children                                                                                                                                                       | :     | 2 Sons                                                                                                                                                                                                                                |  |
| No. of siblings:                                                                                                                                               | -     | 4 Brothers                                                                                                                                                                                                                            |  |
| Address                                                                                                                                                        | -     | Vill: Biswash betka P.O: Tangail, P.S: Tangail, Dist: Tangtail                                                                                                                                                                        |  |
| Parent's and GB related Info<br>(i) Who is GB member<br>(ii) Mother's name<br>(iii) Father's name<br>(iv) GB member's info                                     |       | Mother Father<br><b>LATE MAMATA RANI SUTRADHAR</b><br><b>LATE KHITISH CHANDRA SUTRADHAR</b><br>Branch: Suruz,Tangail,Centre # 30(Male),<br>Member ID:3111, Group No: 03<br>Member since: 03-04-1986 (24Years)<br>First Ioan: BDT 2500 |  |
| Further Information:<br>(v) Who pays GB loan installment<br>(vi) Mobile lady<br>(vii) Grameen Education Loan<br>(viii) Any other loan like GB,<br>BRAC ASA etc | : : : | Existing Loan: BDT Nil , Outstanding loan: BDT Nil<br>Father<br>N/A<br>No<br>No                                                                                                                                                       |  |

| Proposed Nobin Udyokta Business Info                 |   |                                                                                                                                                                                                                                                                                                                                                      |  |  |
|------------------------------------------------------|---|------------------------------------------------------------------------------------------------------------------------------------------------------------------------------------------------------------------------------------------------------------------------------------------------------------------------------------------------------|--|--|
| Business Name                                        | : | NAYAN MONI SELAI MACHINE GHAR                                                                                                                                                                                                                                                                                                                        |  |  |
| Location                                             | : |                                                                                                                                                                                                                                                                                                                                                      |  |  |
| Total Investment in BDT                              | : | BDT 500,000/-                                                                                                                                                                                                                                                                                                                                        |  |  |
| Financing                                            | : | Self BDT 4,00,000/-(from existing business) 80%                                                                                                                                                                                                                                                                                                      |  |  |
|                                                      |   | Required Investment BDT 1,00,000/-(as equity) 20%                                                                                                                                                                                                                                                                                                    |  |  |
| Present salary/drawings<br>from business (estimates) | : | BDT 5,000/-                                                                                                                                                                                                                                                                                                                                          |  |  |
| Proposed Salary                                      | : | BDT 5,000/-                                                                                                                                                                                                                                                                                                                                          |  |  |
| Size of shop                                         | : | 7 ft x 12 ft= 84 square ft                                                                                                                                                                                                                                                                                                                           |  |  |
| Security of the shop                                 | : | BDT 30,000/-                                                                                                                                                                                                                                                                                                                                         |  |  |
| Implementation                                       | : | <ul> <li>The business is planned to be scaled up by investment in existing goods like; Sewing machine</li> <li>Average 15% gain on sale.</li> <li>The business is operating by entrepreneur. Existing no employees.</li> <li>The shop is rented.</li> <li>Collects goods from Dhaka, Sadar Ghat</li> <li>Agreed grace period is 3 months.</li> </ul> |  |  |