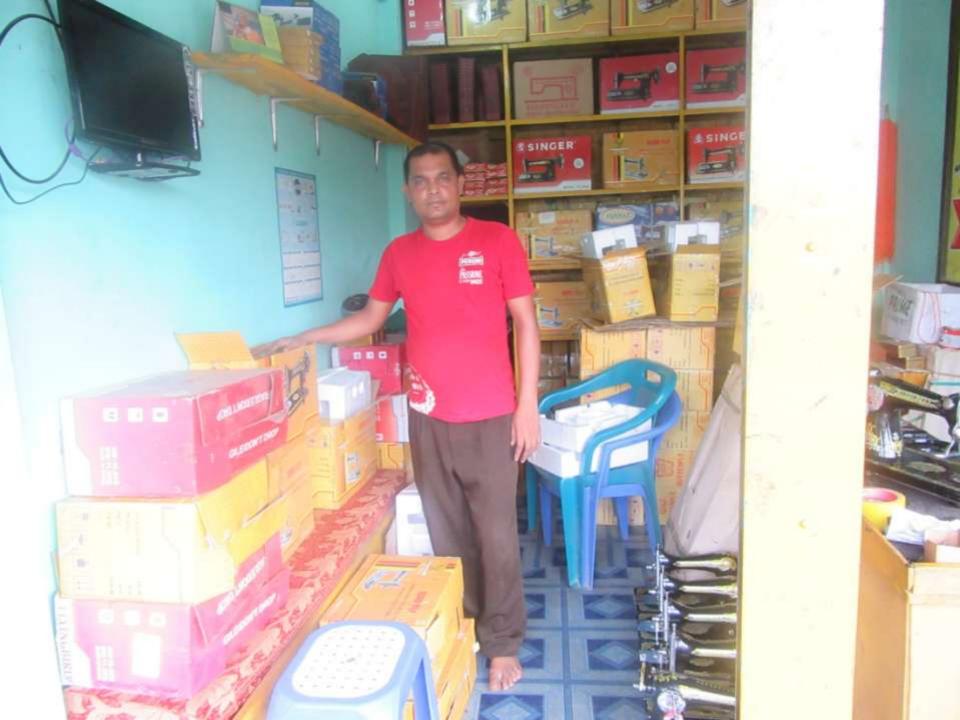

| Proposed Nobin Udyokta Business Info                 |   |                                                                                                                                                                                                                                                                                                                                                      |  |  |
|------------------------------------------------------|---|------------------------------------------------------------------------------------------------------------------------------------------------------------------------------------------------------------------------------------------------------------------------------------------------------------------------------------------------------|--|--|
| Business Name                                        | : | NAYAN MONI SELAI MACHINE GHAR                                                                                                                                                                                                                                                                                                                        |  |  |
| Location                                             | : |                                                                                                                                                                                                                                                                                                                                                      |  |  |
| Total Investment in BDT                              | : | BDT 500,000/-                                                                                                                                                                                                                                                                                                                                        |  |  |
| Financing                                            | : | Self BDT 4,00,000/-(from existing business) 80%                                                                                                                                                                                                                                                                                                      |  |  |
|                                                      |   | Required Investment BDT 1,00,000/-(as equity) 20%                                                                                                                                                                                                                                                                                                    |  |  |
| Present salary/drawings<br>from business (estimates) | : | BDT 5,000/-                                                                                                                                                                                                                                                                                                                                          |  |  |
| Proposed Salary                                      | : | BDT 5,000/-                                                                                                                                                                                                                                                                                                                                          |  |  |
| Size of shop                                         | : | 7 ft x 12 ft= 84 square ft                                                                                                                                                                                                                                                                                                                           |  |  |
| Security of the shop                                 | : | BDT 30,000/-                                                                                                                                                                                                                                                                                                                                         |  |  |
| Implementation                                       | : | <ul> <li>The business is planned to be scaled up by investment in existing goods like; Sewing machine</li> <li>Average 15% gain on sale.</li> <li>The business is operating by entrepreneur. Existing no employees.</li> <li>The shop is rented.</li> <li>Collects goods from Dhaka, Sadar Ghat</li> <li>Agreed grace period is 3 months.</li> </ul> |  |  |