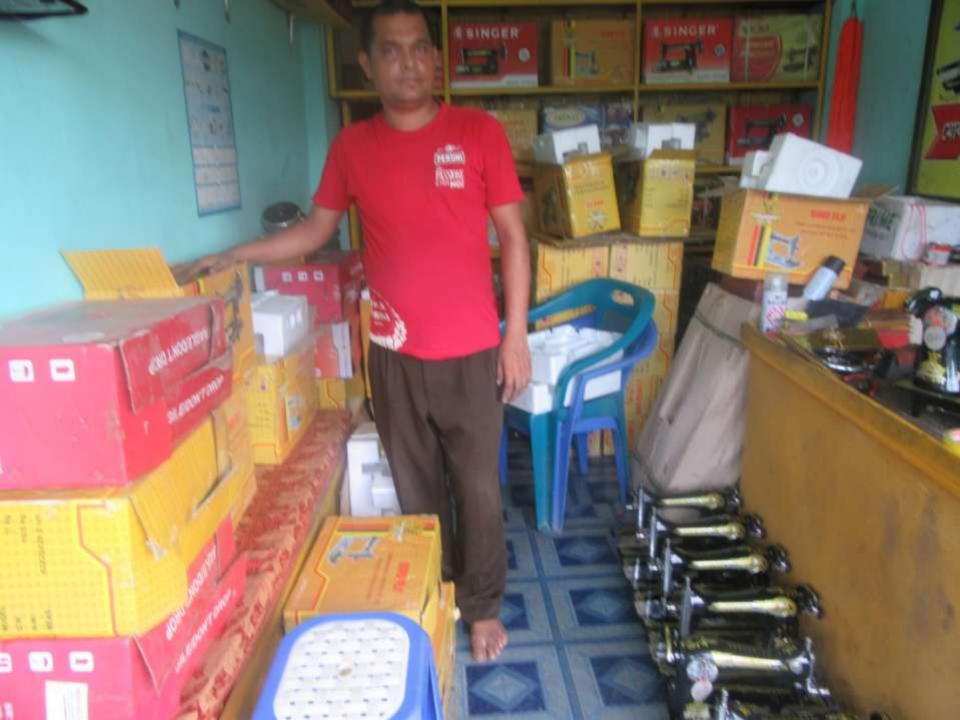

| Proposed Nobin Udyokta Business Info                 |   |                                                                                                                                                                                                                                                                                                                                                      |  |  |
|------------------------------------------------------|---|------------------------------------------------------------------------------------------------------------------------------------------------------------------------------------------------------------------------------------------------------------------------------------------------------------------------------------------------------|--|--|
| Business Name                                        | : | NAYAN MONI SELAI MACHINE GHAR                                                                                                                                                                                                                                                                                                                        |  |  |
| Location                                             | : |                                                                                                                                                                                                                                                                                                                                                      |  |  |
| Total Investment in BDT                              | : | BDT 500,000/-                                                                                                                                                                                                                                                                                                                                        |  |  |
| Financing                                            | : | Self BDT 4,00,000/-(from existing business) 80%                                                                                                                                                                                                                                                                                                      |  |  |
|                                                      |   | Required Investment BDT 1,00,000/-(as equity) 20%                                                                                                                                                                                                                                                                                                    |  |  |
| Present salary/drawings<br>from business (estimates) | : | BDT 5,000/-                                                                                                                                                                                                                                                                                                                                          |  |  |
| Proposed Salary                                      | : | BDT 5,000/-                                                                                                                                                                                                                                                                                                                                          |  |  |
| Size of shop                                         | : | 7 ft x 12 ft= 84 square ft                                                                                                                                                                                                                                                                                                                           |  |  |
| Security of the shop                                 | : | BDT 30,000/-                                                                                                                                                                                                                                                                                                                                         |  |  |
| Implementation                                       | : | <ul> <li>The business is planned to be scaled up by investment in existing goods like; Sewing machine</li> <li>Average 15% gain on sale.</li> <li>The business is operating by entrepreneur. Existing no employees.</li> <li>The shop is rented.</li> <li>Collects goods from Dhaka, Sadar Ghat</li> <li>Agreed grace period is 3 months.</li> </ul> |  |  |