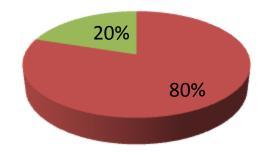

| Proposed Nobin Udyokta Business Info                 |   |                                                                                                                                                                                                                                                                                                                                                      |  |  |
|------------------------------------------------------|---|------------------------------------------------------------------------------------------------------------------------------------------------------------------------------------------------------------------------------------------------------------------------------------------------------------------------------------------------------|--|--|
| Business Name                                        | : | NAYAN MONI SELAI MACHINE GHAR                                                                                                                                                                                                                                                                                                                        |  |  |
| Location                                             | : |                                                                                                                                                                                                                                                                                                                                                      |  |  |
| Total Investment in BDT                              | : | BDT 500,000/-                                                                                                                                                                                                                                                                                                                                        |  |  |
| Financing                                            | : | Self BDT 4,00,000/-(from existing business) 80%                                                                                                                                                                                                                                                                                                      |  |  |
|                                                      |   | Required Investment BDT 1,00,000/-(as equity) 20%                                                                                                                                                                                                                                                                                                    |  |  |
| Present salary/drawings<br>from business (estimates) | : | BDT 5,000/-                                                                                                                                                                                                                                                                                                                                          |  |  |
| Proposed Salary                                      | : | BDT 5,000/-                                                                                                                                                                                                                                                                                                                                          |  |  |
| Size of shop                                         | : | 7 ft x 12 ft= 84 square ft                                                                                                                                                                                                                                                                                                                           |  |  |
| Security of the shop                                 | : | BDT 30,000/-                                                                                                                                                                                                                                                                                                                                         |  |  |
| Implementation                                       | : | <ul> <li>The business is planned to be scaled up by investment in existing goods like; Sewing machine</li> <li>Average 15% gain on sale.</li> <li>The business is operating by entrepreneur. Existing no employees.</li> <li>The shop is rented.</li> <li>Collects goods from Dhaka, Sadar Ghat</li> <li>Agreed grace period is 3 months.</li> </ul> |  |  |