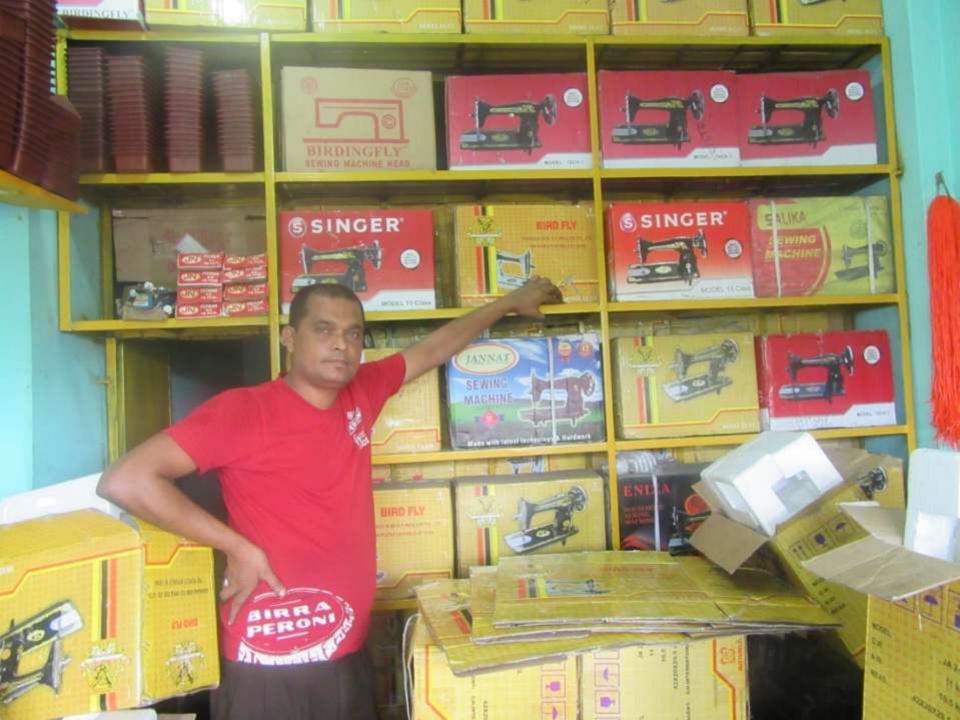

| Proposed Nobin Udyokta Business Info                 |   |                                                                                                                                                                                                                                                                                                                                                      |  |  |
|------------------------------------------------------|---|------------------------------------------------------------------------------------------------------------------------------------------------------------------------------------------------------------------------------------------------------------------------------------------------------------------------------------------------------|--|--|
| Business Name                                        | : | NAYAN MONI SELAI MACHINE GHAR                                                                                                                                                                                                                                                                                                                        |  |  |
| Location                                             | : |                                                                                                                                                                                                                                                                                                                                                      |  |  |
| Total Investment in BDT                              | : | BDT 500,000/-                                                                                                                                                                                                                                                                                                                                        |  |  |
| Financing                                            | : | Self BDT 4,00,000/-(from existing business) 80%                                                                                                                                                                                                                                                                                                      |  |  |
|                                                      |   | Required Investment BDT 1,00,000/-(as equity) 20%                                                                                                                                                                                                                                                                                                    |  |  |
| Present salary/drawings<br>from business (estimates) | : | BDT 5,000/-                                                                                                                                                                                                                                                                                                                                          |  |  |
| Proposed Salary                                      | : | BDT 5,000/-                                                                                                                                                                                                                                                                                                                                          |  |  |
| Size of shop                                         | : | 7 ft x 12 ft= 84 square ft                                                                                                                                                                                                                                                                                                                           |  |  |
| Security of the shop                                 | : | BDT 30,000/-                                                                                                                                                                                                                                                                                                                                         |  |  |
| Implementation                                       | : | <ul> <li>The business is planned to be scaled up by investment in existing goods like; Sewing machine</li> <li>Average 15% gain on sale.</li> <li>The business is operating by entrepreneur. Existing no employees.</li> <li>The shop is rented.</li> <li>Collects goods from Dhaka, Sadar Ghat</li> <li>Agreed grace period is 3 months.</li> </ul> |  |  |

| Investment Breakdown |          |          |        |  |
|----------------------|----------|----------|--------|--|
| Particulars          | Existing | Proposed | Total  |  |
| Sewing Machine       | 280,000  | 100,000  | 380000 |  |
| Machine Steel        | 100,000  | 0        | 100000 |  |
| Machine Board        | 20,000   | 0        | 20000  |  |
|                      | 400,000  | 100,000  | 500000 |  |