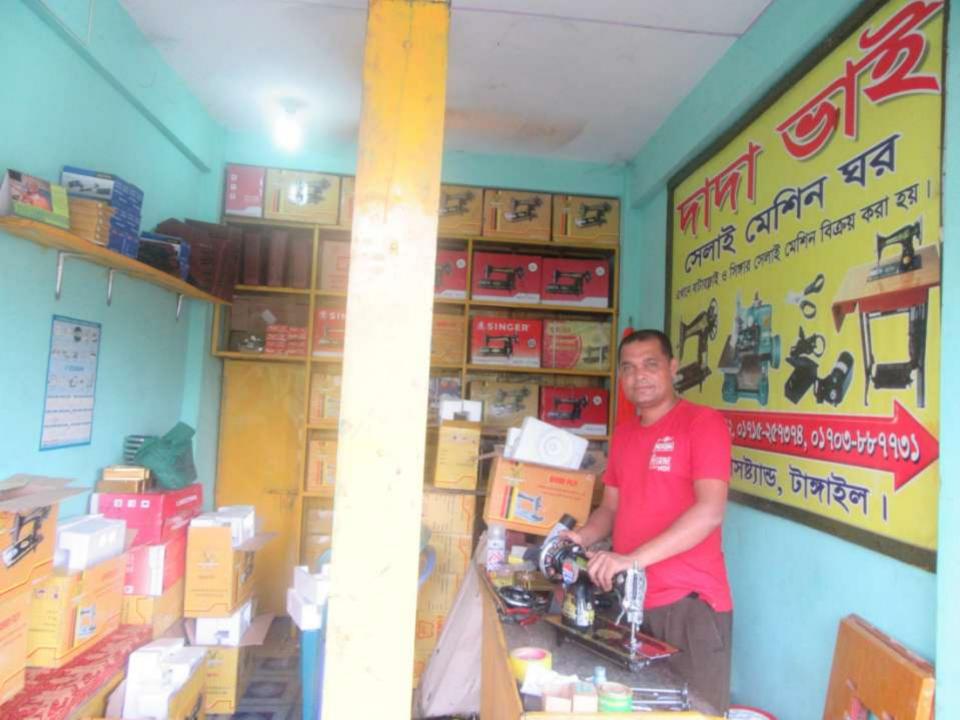

### Proposed NU Business Name: NAYAN MONI SELAI MACHINE GHAR

Project identification and prepared by: MD Forhad Hossein Tangail Unit, Tangail

Project verified by: Md Mizanur Rahman Patwary

| Brief Bio of The Proposed Nobin Udyokta                                                                                                                        |       |                                                                                                                                                                                                                                       |  |
|----------------------------------------------------------------------------------------------------------------------------------------------------------------|-------|---------------------------------------------------------------------------------------------------------------------------------------------------------------------------------------------------------------------------------------|--|
| Name                                                                                                                                                           |       | NAYAN KUMAR                                                                                                                                                                                                                           |  |
| Age                                                                                                                                                            | :     | 01-01-1982 (34 Years)                                                                                                                                                                                                                 |  |
| Education, till to date                                                                                                                                        |       | Class Ten                                                                                                                                                                                                                             |  |
| Marital status                                                                                                                                                 | :     | Married                                                                                                                                                                                                                               |  |
| Children                                                                                                                                                       | :     | 2 Sons                                                                                                                                                                                                                                |  |
| No. of siblings:                                                                                                                                               | -     | 4 Brothers                                                                                                                                                                                                                            |  |
| Address                                                                                                                                                        | -     | Vill: Biswash betka P.O: Tangail, P.S: Tangail, Dist: Tangtail                                                                                                                                                                        |  |
| Parent's and GB related Info<br>(i) Who is GB member<br>(ii) Mother's name<br>(iii) Father's name<br>(iv) GB member's info                                     |       | Mother Father<br><b>LATE MAMATA RANI SUTRADHAR</b><br><b>LATE KHITISH CHANDRA SUTRADHAR</b><br>Branch: Suruz,Tangail,Centre # 30(Male),<br>Member ID:3111, Group No: 03<br>Member since: 03-04-1986 (24Years)<br>First Ioan: BDT 2500 |  |
| Further Information:<br>(v) Who pays GB loan installment<br>(vi) Mobile lady<br>(vii) Grameen Education Loan<br>(viii) Any other loan like GB,<br>BRAC ASA etc | : : : | Existing Loan: BDT Nil , Outstanding loan: BDT Nil<br>Father<br>N/A<br>No<br>No                                                                                                                                                       |  |

| Proposed Nobin Udyokta Business Info                 |   |                                                                                                                                                                                                                                                                                                                                                      |  |  |
|------------------------------------------------------|---|------------------------------------------------------------------------------------------------------------------------------------------------------------------------------------------------------------------------------------------------------------------------------------------------------------------------------------------------------|--|--|
| Business Name                                        | : | NAYAN MONI SELAI MACHINE GHAR                                                                                                                                                                                                                                                                                                                        |  |  |
| Location                                             | : |                                                                                                                                                                                                                                                                                                                                                      |  |  |
| Total Investment in BDT                              | : | BDT 500,000/-                                                                                                                                                                                                                                                                                                                                        |  |  |
| Financing                                            | : | Self BDT 4,00,000/-(from existing business) 80%                                                                                                                                                                                                                                                                                                      |  |  |
|                                                      |   | Required Investment BDT 1,00,000/-(as equity) 20%                                                                                                                                                                                                                                                                                                    |  |  |
| Present salary/drawings<br>from business (estimates) | : | BDT 5,000/-                                                                                                                                                                                                                                                                                                                                          |  |  |
| Proposed Salary                                      | : | BDT 5,000/-                                                                                                                                                                                                                                                                                                                                          |  |  |
| Size of shop                                         | : | 7 ft x 12 ft= 84 square ft                                                                                                                                                                                                                                                                                                                           |  |  |
| Security of the shop                                 | : | BDT 30,000/-                                                                                                                                                                                                                                                                                                                                         |  |  |
| Implementation                                       | : | <ul> <li>The business is planned to be scaled up by investment in existing goods like; Sewing machine</li> <li>Average 15% gain on sale.</li> <li>The business is operating by entrepreneur. Existing no employees.</li> <li>The shop is rented.</li> <li>Collects goods from Dhaka, Sadar Ghat</li> <li>Agreed grace period is 3 months.</li> </ul> |  |  |