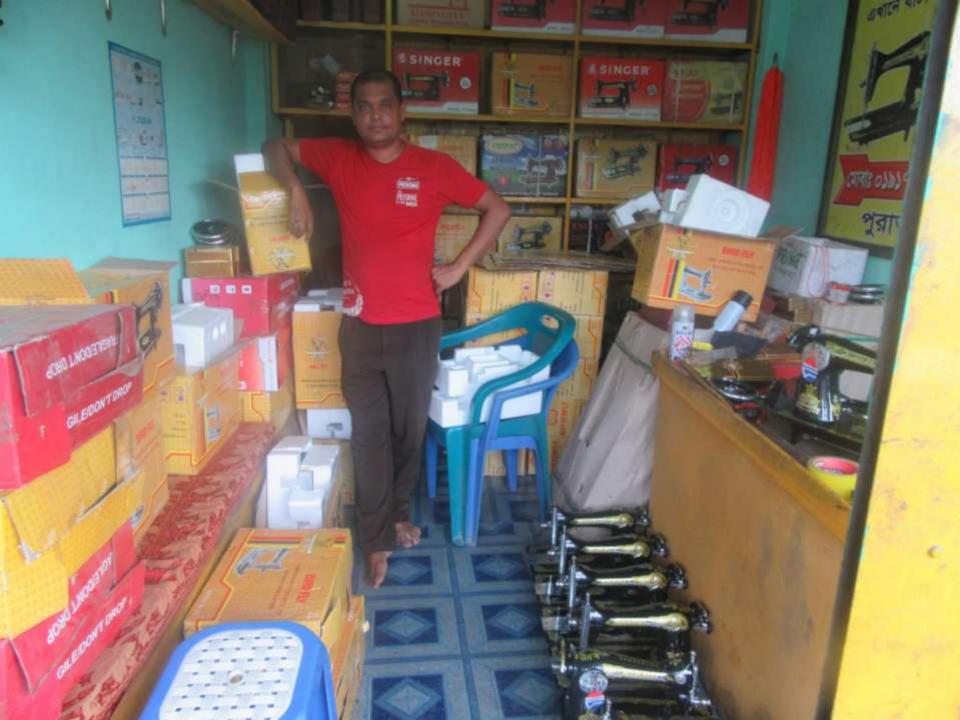

| Proposed Nobin Udyokta Business Info                 |   |                                                                                                                                                                                                                                                                                                                                                      |  |  |
|------------------------------------------------------|---|------------------------------------------------------------------------------------------------------------------------------------------------------------------------------------------------------------------------------------------------------------------------------------------------------------------------------------------------------|--|--|
| Business Name                                        | : | NAYAN MONI SELAI MACHINE GHAR                                                                                                                                                                                                                                                                                                                        |  |  |
| Location                                             | : |                                                                                                                                                                                                                                                                                                                                                      |  |  |
| Total Investment in BDT                              | : | BDT 500,000/-                                                                                                                                                                                                                                                                                                                                        |  |  |
| Financing                                            | : | Self BDT 4,00,000/-(from existing business) 80%                                                                                                                                                                                                                                                                                                      |  |  |
|                                                      |   | Required Investment BDT 1,00,000/-(as equity) 20%                                                                                                                                                                                                                                                                                                    |  |  |
| Present salary/drawings<br>from business (estimates) | : | BDT 5,000/-                                                                                                                                                                                                                                                                                                                                          |  |  |
| Proposed Salary                                      | : | BDT 5,000/-                                                                                                                                                                                                                                                                                                                                          |  |  |
| Size of shop                                         | : | 7 ft x 12 ft= 84 square ft                                                                                                                                                                                                                                                                                                                           |  |  |
| Security of the shop                                 | : | BDT 30,000/-                                                                                                                                                                                                                                                                                                                                         |  |  |
| Implementation                                       | : | <ul> <li>The business is planned to be scaled up by investment in existing goods like; Sewing machine</li> <li>Average 15% gain on sale.</li> <li>The business is operating by entrepreneur. Existing no employees.</li> <li>The shop is rented.</li> <li>Collects goods from Dhaka, Sadar Ghat</li> <li>Agreed grace period is 3 months.</li> </ul> |  |  |