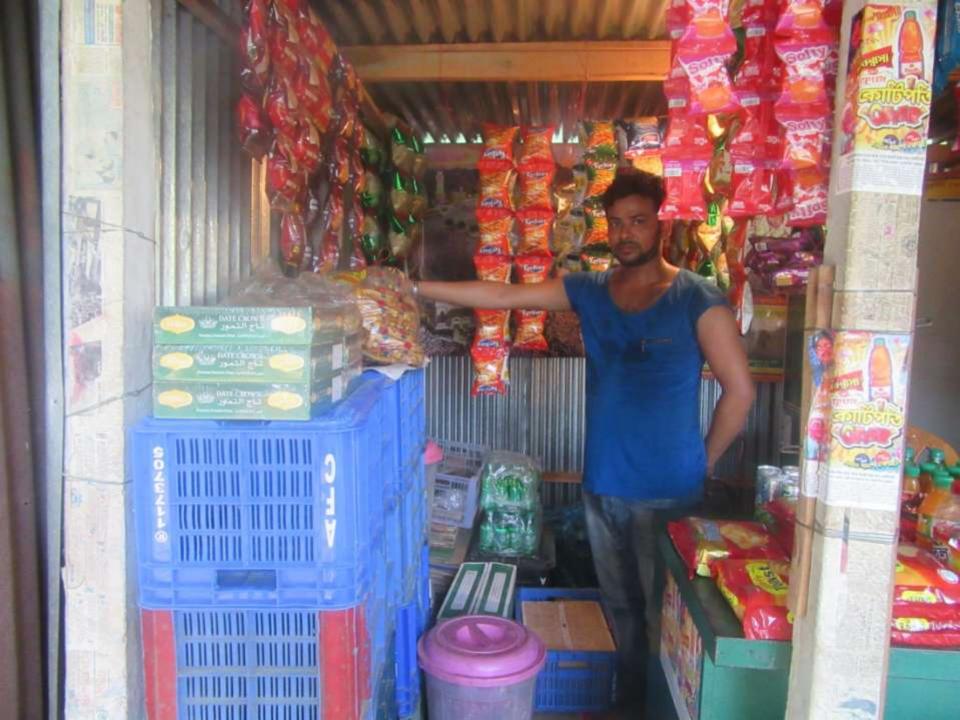

| Proposed | l Nobin | Udyokta | <b>Business</b> I | nfo |
|----------|---------|---------|-------------------|-----|
|          |         |         |                   |     |

| 1 Toposed Nobili Odyokta Busiliess iilio          |   |                                                                                                                                                                                                                                                                                                                                                                               |  |  |
|---------------------------------------------------|---|-------------------------------------------------------------------------------------------------------------------------------------------------------------------------------------------------------------------------------------------------------------------------------------------------------------------------------------------------------------------------------|--|--|
| Business Name                                     | : | RUBEL FALL VANDAR & CONFECTIONARY                                                                                                                                                                                                                                                                                                                                             |  |  |
| Location                                          | : | Rosulpur Baazar,Tangail                                                                                                                                                                                                                                                                                                                                                       |  |  |
| Total Investment in BDT                           | : | BDT 105,000/-                                                                                                                                                                                                                                                                                                                                                                 |  |  |
| Financing                                         | : | Self BDT 45,000/-(from existing business) 43%                                                                                                                                                                                                                                                                                                                                 |  |  |
|                                                   |   | Required Investment BDT 60,000/-(as equity) 57%                                                                                                                                                                                                                                                                                                                               |  |  |
| Present salary/drawings from business (estimates) | • | BDT 5,000/-                                                                                                                                                                                                                                                                                                                                                                   |  |  |
| Proposed Salary                                   | : | BDT 5,000/-                                                                                                                                                                                                                                                                                                                                                                   |  |  |
| Size of shop                                      | : | 10 ft x 9 ft= 90 square ft                                                                                                                                                                                                                                                                                                                                                    |  |  |
| Security of the shop                              | : | Nil                                                                                                                                                                                                                                                                                                                                                                           |  |  |
| Implementation                                    | : | <ul> <li>The business is planned to be scaled up by investment in existing goods like; Fruits &amp; Confectionary</li> <li>Average 15% gain on sale.</li> <li>The business is operating by entrepreneur. Existing no employees.</li> <li>The shop is own.</li> <li>Collects goods from Dhaka, Badamtoli, Elenga, Tangail</li> <li>Agreed grace period is 3 months.</li> </ul> |  |  |

# Pictures