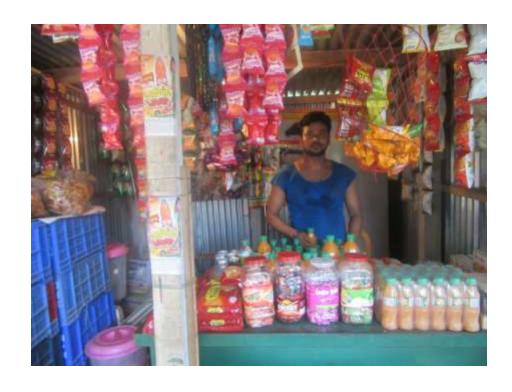

| Proposed | l Nobin | Udyokta | <b>Business</b> I | nfo |
|----------|---------|---------|-------------------|-----|
|          |         |         |                   |     |

| 1 Toposed Nobili Odyokta Busiliess iilio          |   |                                                                                                                                                                                                                                                                                                                                                                               |  |  |
|---------------------------------------------------|---|-------------------------------------------------------------------------------------------------------------------------------------------------------------------------------------------------------------------------------------------------------------------------------------------------------------------------------------------------------------------------------|--|--|
| Business Name                                     | : | RUBEL FALL VANDAR & CONFECTIONARY                                                                                                                                                                                                                                                                                                                                             |  |  |
| Location                                          | : | Rosulpur Baazar,Tangail                                                                                                                                                                                                                                                                                                                                                       |  |  |
| Total Investment in BDT                           | : | BDT 105,000/-                                                                                                                                                                                                                                                                                                                                                                 |  |  |
| Financing                                         | : | Self BDT 45,000/-(from existing business) 43%                                                                                                                                                                                                                                                                                                                                 |  |  |
|                                                   |   | Required Investment BDT 60,000/-(as equity) 57%                                                                                                                                                                                                                                                                                                                               |  |  |
| Present salary/drawings from business (estimates) | • | BDT 5,000/-                                                                                                                                                                                                                                                                                                                                                                   |  |  |
| Proposed Salary                                   | : | BDT 5,000/-                                                                                                                                                                                                                                                                                                                                                                   |  |  |
| Size of shop                                      | : | 10 ft x 9 ft= 90 square ft                                                                                                                                                                                                                                                                                                                                                    |  |  |
| Security of the shop                              | : | Nil                                                                                                                                                                                                                                                                                                                                                                           |  |  |
| Implementation                                    | : | <ul> <li>The business is planned to be scaled up by investment in existing goods like; Fruits &amp; Confectionary</li> <li>Average 15% gain on sale.</li> <li>The business is operating by entrepreneur. Existing no employees.</li> <li>The shop is own.</li> <li>Collects goods from Dhaka, Badamtoli, Elenga, Tangail</li> <li>Agreed grace period is 3 months.</li> </ul> |  |  |

# Pictures