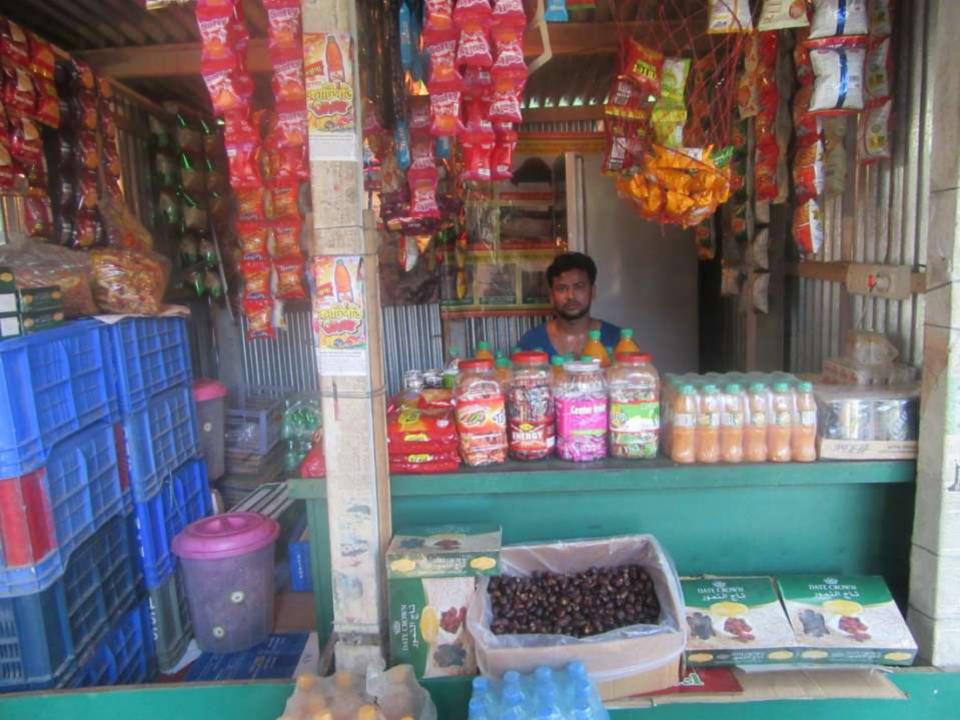

| Proposed | l Nobin | Udyokta | <b>Business</b> I | nfo |
|----------|---------|---------|-------------------|-----|
|          |         |         |                   |     |

| 1 Toposed Nobili Odyokta Busiliess iilio          |   |                                                                                                                                                                                                                                                                                                                                                                               |  |  |
|---------------------------------------------------|---|-------------------------------------------------------------------------------------------------------------------------------------------------------------------------------------------------------------------------------------------------------------------------------------------------------------------------------------------------------------------------------|--|--|
| Business Name                                     | : | RUBEL FALL VANDAR & CONFECTIONARY                                                                                                                                                                                                                                                                                                                                             |  |  |
| Location                                          | : | Rosulpur Baazar,Tangail                                                                                                                                                                                                                                                                                                                                                       |  |  |
| Total Investment in BDT                           | : | BDT 105,000/-                                                                                                                                                                                                                                                                                                                                                                 |  |  |
| Financing                                         | : | Self BDT 45,000/-(from existing business) 43%                                                                                                                                                                                                                                                                                                                                 |  |  |
|                                                   |   | Required Investment BDT 60,000/-(as equity) 57%                                                                                                                                                                                                                                                                                                                               |  |  |
| Present salary/drawings from business (estimates) | • | BDT 5,000/-                                                                                                                                                                                                                                                                                                                                                                   |  |  |
| Proposed Salary                                   | : | BDT 5,000/-                                                                                                                                                                                                                                                                                                                                                                   |  |  |
| Size of shop                                      | : | 10 ft x 9 ft= 90 square ft                                                                                                                                                                                                                                                                                                                                                    |  |  |
| Security of the shop                              | : | Nil                                                                                                                                                                                                                                                                                                                                                                           |  |  |
| Implementation                                    | : | <ul> <li>The business is planned to be scaled up by investment in existing goods like; Fruits &amp; Confectionary</li> <li>Average 15% gain on sale.</li> <li>The business is operating by entrepreneur. Existing no employees.</li> <li>The shop is own.</li> <li>Collects goods from Dhaka, Badamtoli, Elenga, Tangail</li> <li>Agreed grace period is 3 months.</li> </ul> |  |  |

# Pictures