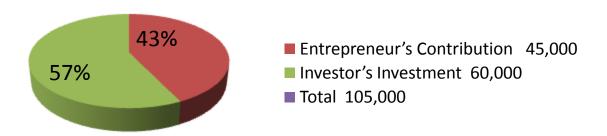

| Proposed | l Nobin | Udyokta | <b>Business</b> I | nfo |
|----------|---------|---------|-------------------|-----|
|          |         |         |                   |     |

| 1 Toposed Nobili Odyokta Busiliess iilio          |   |                                                                                                                                                                                                                                                                                                                                                                               |  |  |
|---------------------------------------------------|---|-------------------------------------------------------------------------------------------------------------------------------------------------------------------------------------------------------------------------------------------------------------------------------------------------------------------------------------------------------------------------------|--|--|
| Business Name                                     | : | RUBEL FALL VANDAR & CONFECTIONARY                                                                                                                                                                                                                                                                                                                                             |  |  |
| Location                                          | : | Rosulpur Baazar,Tangail                                                                                                                                                                                                                                                                                                                                                       |  |  |
| Total Investment in BDT                           | : | BDT 105,000/-                                                                                                                                                                                                                                                                                                                                                                 |  |  |
| Financing                                         | : | Self BDT 45,000/-(from existing business) 43%                                                                                                                                                                                                                                                                                                                                 |  |  |
|                                                   |   | Required Investment BDT 60,000/-(as equity) 57%                                                                                                                                                                                                                                                                                                                               |  |  |
| Present salary/drawings from business (estimates) | • | BDT 5,000/-                                                                                                                                                                                                                                                                                                                                                                   |  |  |
| Proposed Salary                                   | : | BDT 5,000/-                                                                                                                                                                                                                                                                                                                                                                   |  |  |
| Size of shop                                      | : | 10 ft x 9 ft= 90 square ft                                                                                                                                                                                                                                                                                                                                                    |  |  |
| Security of the shop                              | : | Nil                                                                                                                                                                                                                                                                                                                                                                           |  |  |
| Implementation                                    | : | <ul> <li>The business is planned to be scaled up by investment in existing goods like; Fruits &amp; Confectionary</li> <li>Average 15% gain on sale.</li> <li>The business is operating by entrepreneur. Existing no employees.</li> <li>The shop is own.</li> <li>Collects goods from Dhaka, Badamtoli, Elenga, Tangail</li> <li>Agreed grace period is 3 months.</li> </ul> |  |  |

| Investment Breakdown |          |          |        |  |  |
|----------------------|----------|----------|--------|--|--|
| Particulars          | Existing | Proposed | Total  |  |  |
| Sof drinks           | 3,500    | 0        | 3500   |  |  |
| Fruits               | 8,000    | 0        | 8000   |  |  |
| Biscuit, chanachur   | 3,000    | 20,000   | 23000  |  |  |
| Icecream             | 2,000    | 0        | 2000   |  |  |
| Freeze               | 20,000   | 0        | 20000  |  |  |
| Others               | 3,500    | 20,000   | 23500  |  |  |
| Cash                 | 5,000    | 0        | 5000   |  |  |
| Confectionary        | 0        | 20000    | 20000  |  |  |
|                      | 45,000   | 60,000   | 105000 |  |  |