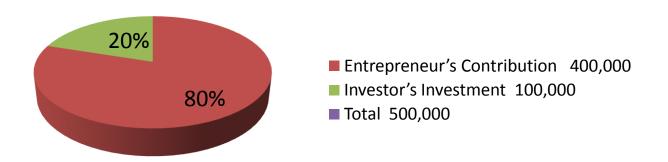

| Propos                                            | ec       | l Nobin Udyokta Business Info                                                                                                                                                                                                                                                                                                               |
|---------------------------------------------------|----------|---------------------------------------------------------------------------------------------------------------------------------------------------------------------------------------------------------------------------------------------------------------------------------------------------------------------------------------------|
| Business Name                                     | :        | SAJAL VIDEO RECORDING & EDITING CENTER                                                                                                                                                                                                                                                                                                      |
| Location                                          | :        | Komorgonj bazar, Nobabgonj                                                                                                                                                                                                                                                                                                                  |
| Total Investment in BDT                           | :        | BDT 500000/-                                                                                                                                                                                                                                                                                                                                |
| Financing                                         | :        | Self BDT 400000/-(from existing business) 80%<br>Required Investment BDT 100000/-(as equity) 20%                                                                                                                                                                                                                                            |
| Present salary/drawings from business (estimates) | <b>:</b> | BDT 5,000/-                                                                                                                                                                                                                                                                                                                                 |
| Proposed Salary                                   | :        | BDT 5,000/-                                                                                                                                                                                                                                                                                                                                 |
| Size of shop                                      | :        | 10ft x 10ft= 100 square ft                                                                                                                                                                                                                                                                                                                  |
| Security of the shop                              | :        |                                                                                                                                                                                                                                                                                                                                             |
| Implementation                                    | :        | <ul> <li>The business is planned to be scaled up by investment in existing goods like; Video camera etc.</li> <li>Average 20% gain on sale.</li> <li>The business is operating by entrepreneur. Existing 4 employees.</li> <li>The shop is rented.</li> <li>Collects goods from Dhaka.</li> <li>Agreed grace period is 3 months.</li> </ul> |

| Investr            | nent Breakdo | own      |        |
|--------------------|--------------|----------|--------|
| Particulars        | Existing     | Proposed | Total  |
| Video camera       | 150,000      |          | 150000 |
| Small Video camera | 115,000      | 0        | 115000 |
| Computer           | 90,000       | 0        | 90000  |
| Computer parts     | 15,000       | 0        | 15000  |
| Panasonic          | 0            | 50,000   | 50000  |
| MD-2500HD          | 0            | 50,000   | 50000  |
| Showcase           | 10,000       | 0        | 10000  |
| Trolly             | 6000         | 0        | 6000   |
| IPS                | 14000        | 0        | 14000  |
|                    | 400,000      | 100,000  | 500000 |