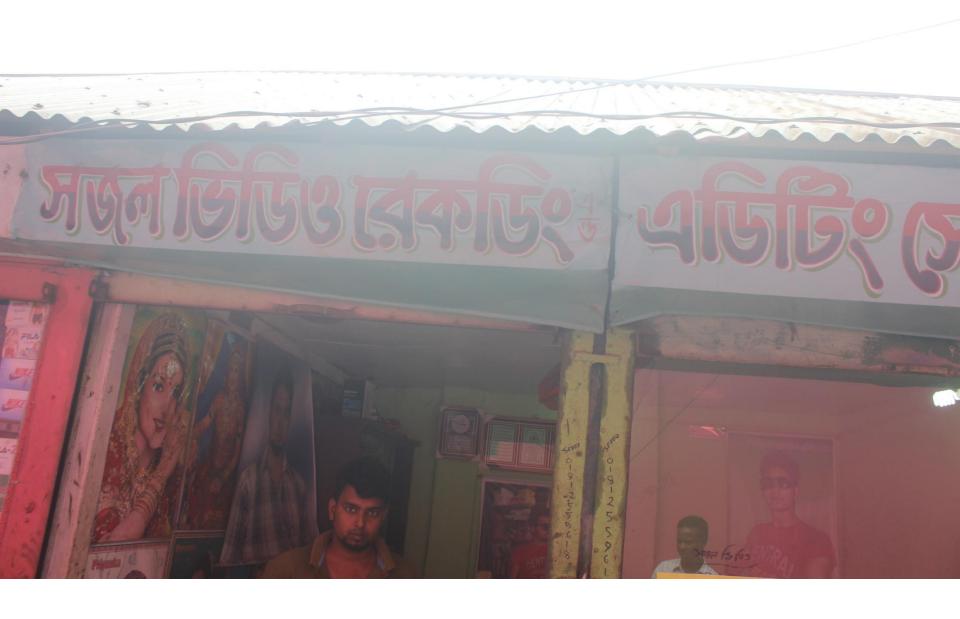

| Propos                                            | ec       | l Nobin Udyokta Business Info                                                                                                                                                                                                                                                                                                               |
|---------------------------------------------------|----------|---------------------------------------------------------------------------------------------------------------------------------------------------------------------------------------------------------------------------------------------------------------------------------------------------------------------------------------------|
| Business Name                                     | :        | SAJAL VIDEO RECORDING & EDITING CENTER                                                                                                                                                                                                                                                                                                      |
| Location                                          | :        | Komorgonj bazar, Nobabgonj                                                                                                                                                                                                                                                                                                                  |
| Total Investment in BDT                           | :        | BDT 500000/-                                                                                                                                                                                                                                                                                                                                |
| Financing                                         | :        | Self BDT 400000/-(from existing business) 80%<br>Required Investment BDT 100000/-(as equity) 20%                                                                                                                                                                                                                                            |
| Present salary/drawings from business (estimates) | <b>:</b> | BDT 5,000/-                                                                                                                                                                                                                                                                                                                                 |
| Proposed Salary                                   | :        | BDT 5,000/-                                                                                                                                                                                                                                                                                                                                 |
| Size of shop                                      | :        | 10ft x 10ft= 100 square ft                                                                                                                                                                                                                                                                                                                  |
| Security of the shop                              | :        |                                                                                                                                                                                                                                                                                                                                             |
| Implementation                                    | :        | <ul> <li>The business is planned to be scaled up by investment in existing goods like; Video camera etc.</li> <li>Average 20% gain on sale.</li> <li>The business is operating by entrepreneur. Existing 4 employees.</li> <li>The shop is rented.</li> <li>Collects goods from Dhaka.</li> <li>Agreed grace period is 3 months.</li> </ul> |