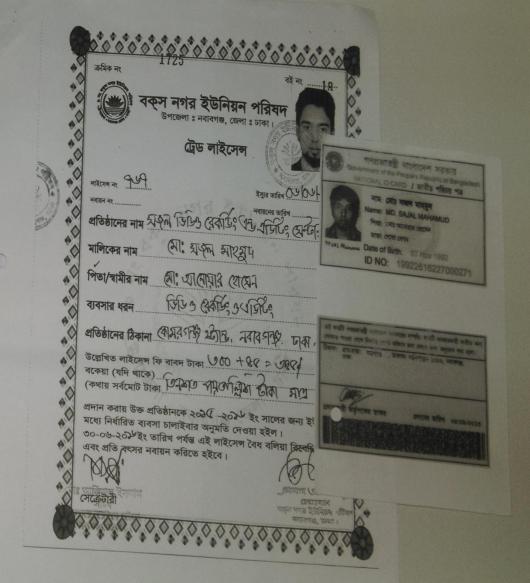

११७७२३६

-878-

দোকান ঘর জাড়া নেওয়া-দেওয়ার পারস্পরিক চুক্তিপত্র চুক্তির মেয়াদ ঃ ০৩ (তিন) বংসর।

১। আলম বেপারী, পিতা- মরহুম আব্দুস ছামাদ বেপারী, সাং- কোমরুজ ডাকঘর- বর্জনপাড়া, থানা- নবাবগঞ্জ, জেলা- ঢাকা, ধর্ম- ইসলাম, পেশা- ব্যবং জাতীয়তা- বাংলাদেশী।

প্রথম পক্ষ দোকানের মালিব

১। সজল মাহামুদ, পিতা- ফ্রালারের ফ্রেন , সাং- তরগাও , ডাকঘর-বর্জন থানা- নবাবগঞ্জ, জেলা- ঢাকা, ধর্ম- ইসলাম, পেশা- ব্যবসা, জাতীয়ত বাংলাদেশী।