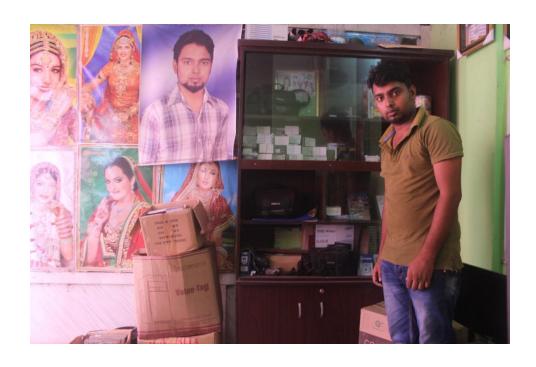

### **Proposed NU Business Name: SAJAL VIDEO RECORDING & EDITING CENTER**



Project identification and prepared by: Md. Raju Ahmed, Nobabgonj Unit, Dhaka

Project verified by: Shushanto Kumar Bishwas



| Brief Bi                                                                                                                                        | 0     | of The Proposed Nobin Udyokta                                                                                                                                                    |
|-------------------------------------------------------------------------------------------------------------------------------------------------|-------|----------------------------------------------------------------------------------------------------------------------------------------------------------------------------------|
|