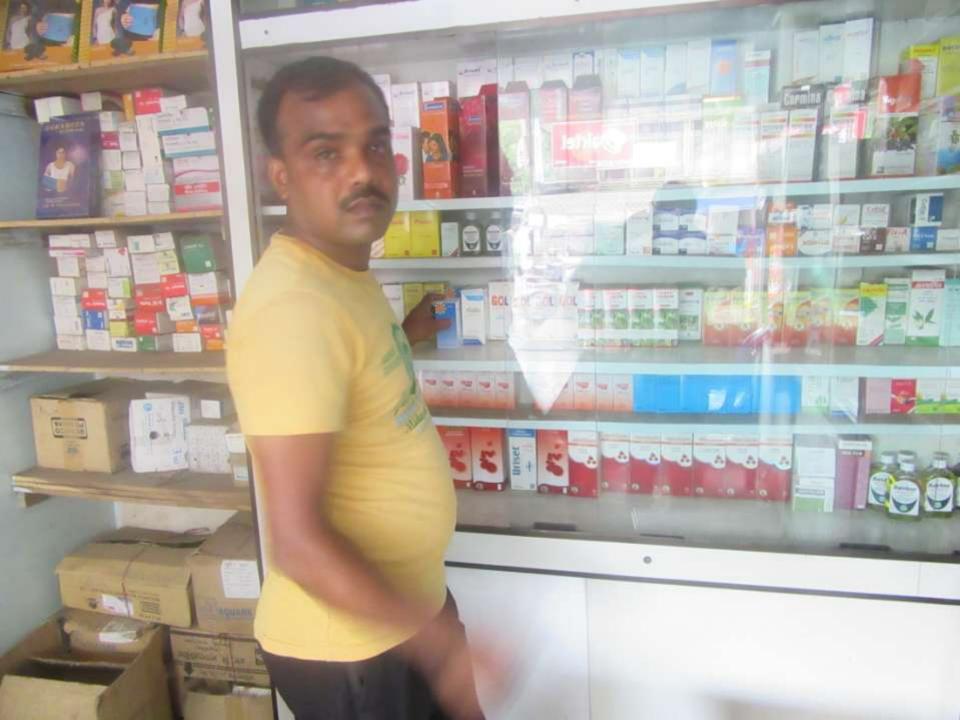

| Proposed Nobin Udyokta Business Info                 |   |                                                                                                                                                                                                                                                                                                                                 |  |  |
|------------------------------------------------------|---|---------------------------------------------------------------------------------------------------------------------------------------------------------------------------------------------------------------------------------------------------------------------------------------------------------------------------------|--|--|
| Business Name                                        | : | SUSMA MEDICAL HALL                                                                                                                                                                                                                                                                                                              |  |  |
| Location                                             | : |                                                                                                                                                                                                                                                                                                                                 |  |  |
| Total Investment in BDT                              | : | BDT 235,000/-                                                                                                                                                                                                                                                                                                                   |  |  |
| Financing                                            | : | Self BDT 135,000/-(from existing business) 57%                                                                                                                                                                                                                                                                                  |  |  |
|                                                      |   | Required Investment BDT 100,000/-(as equity) 43%                                                                                                                                                                                                                                                                                |  |  |
| Present salary/drawings<br>from business (estimates) | : | BDT 5,000/-                                                                                                                                                                                                                                                                                                                     |  |  |
| Proposed Salary                                      | : | BDT 5,000/-                                                                                                                                                                                                                                                                                                                     |  |  |
| Size of shop                                         | : | 5ft x 7ft= 35 square ft                                                                                                                                                                                                                                                                                                         |  |  |
| Security of the shop                                 | : | BDT 100,000/-                                                                                                                                                                                                                                                                                                                   |  |  |
| Implementation                                       | • | <ul> <li>The business is planned to be scaled up by investment in existing goods like; Medicine etc.</li> <li>Average 15% gain on sale.</li> <li>The business is operating by entrepreneur. Existing no employee</li> <li>The shop is rented.</li> <li>Collects goods from</li> <li>Agreed grace period is 3 months.</li> </ul> |  |  |