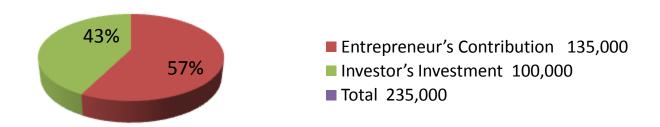

| Proposed Nobin Udyokta Business Info                 |   |                                                                                                                                                                                                                                                                                                                                 |  |  |
|------------------------------------------------------|---|---------------------------------------------------------------------------------------------------------------------------------------------------------------------------------------------------------------------------------------------------------------------------------------------------------------------------------|--|--|
| Business Name                                        | : | SUSMA MEDICAL HALL                                                                                                                                                                                                                                                                                                              |  |  |
| Location                                             | : |                                                                                                                                                                                                                                                                                                                                 |  |  |
| Total Investment in BDT                              | : | BDT 235,000/-                                                                                                                                                                                                                                                                                                                   |  |  |
| Financing                                            | : | Self BDT 135,000/-(from existing business) 57%                                                                                                                                                                                                                                                                                  |  |  |
|                                                      |   | Required Investment BDT 100,000/-(as equity) 43%                                                                                                                                                                                                                                                                                |  |  |
| Present salary/drawings<br>from business (estimates) | : | BDT 5,000/-                                                                                                                                                                                                                                                                                                                     |  |  |
| Proposed Salary                                      | : | BDT 5,000/-                                                                                                                                                                                                                                                                                                                     |  |  |
| Size of shop                                         | : | 5ft x 7ft= 35 square ft                                                                                                                                                                                                                                                                                                         |  |  |
| Security of the shop                                 | : | BDT 100,000/-                                                                                                                                                                                                                                                                                                                   |  |  |
| Implementation                                       | • | <ul> <li>The business is planned to be scaled up by investment in existing goods like; Medicine etc.</li> <li>Average 15% gain on sale.</li> <li>The business is operating by entrepreneur. Existing no employee</li> <li>The shop is rented.</li> <li>Collects goods from</li> <li>Agreed grace period is 3 months.</li> </ul> |  |  |

| Investment Breakdown |          |          |        |  |
|----------------------|----------|----------|--------|--|
| Particulars          | Existing | Proposed | Total  |  |
| Malamain             | 4,050    |          | 4050   |  |
| Paraciatamol         | 2,000    | 0        | 2000   |  |
| Syrap,vitamin        | 20,000   |          | 20000  |  |
| Selfonic             | 9,590    | 0        | 9590   |  |
| Zink syrap           | 360      | 0        | 360    |  |
| Omi pasol            | 8,000    | 0        | 8000   |  |
| Others               | 40,000   | 0        | 40000  |  |
| Almirah,fan etc      | 51000    |          | 51000  |  |
| Other madicines      |          | 100000   | 100000 |  |
|                      | 135,000  | 100,000  | 235000 |  |