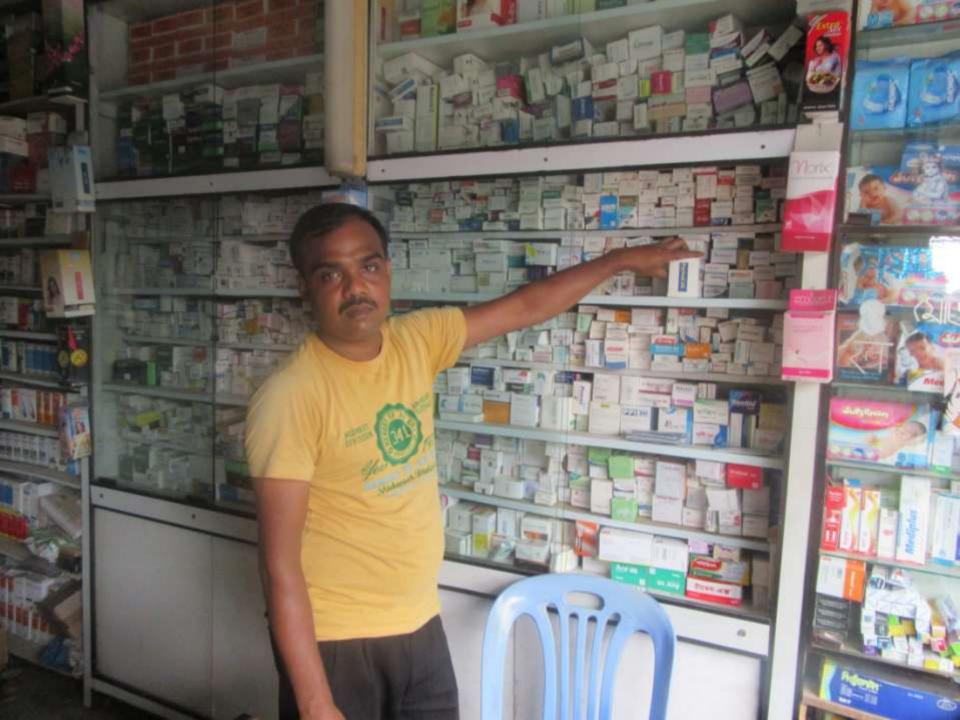

| Proposed Nobin Udyokta Business Info                 |   |                                                                                                                                                                                                                                                                                                                                 |  |  |
|------------------------------------------------------|---|---------------------------------------------------------------------------------------------------------------------------------------------------------------------------------------------------------------------------------------------------------------------------------------------------------------------------------|--|--|
| Business Name                                        | : | SUSMA MEDICAL HALL                                                                                                                                                                                                                                                                                                              |  |  |
| Location                                             | : |                                                                                                                                                                                                                                                                                                                                 |  |  |
| Total Investment in BDT                              | : | BDT 235,000/-                                                                                                                                                                                                                                                                                                                   |  |  |
| Financing                                            | : | Self BDT 135,000/-(from existing business) 57%                                                                                                                                                                                                                                                                                  |  |  |
|                                                      |   | Required Investment BDT 100,000/-(as equity) 43%                                                                                                                                                                                                                                                                                |  |  |
| Present salary/drawings<br>from business (estimates) | : | BDT 5,000/-                                                                                                                                                                                                                                                                                                                     |  |  |
| Proposed Salary                                      | : | BDT 5,000/-                                                                                                                                                                                                                                                                                                                     |  |  |
| Size of shop                                         | : | 5ft x 7ft= 35 square ft                                                                                                                                                                                                                                                                                                         |  |  |
| Security of the shop                                 | : | BDT 100,000/-                                                                                                                                                                                                                                                                                                                   |  |  |
| Implementation                                       | • | <ul> <li>The business is planned to be scaled up by investment in existing goods like; Medicine etc.</li> <li>Average 15% gain on sale.</li> <li>The business is operating by entrepreneur. Existing no employee</li> <li>The shop is rented.</li> <li>Collects goods from</li> <li>Agreed grace period is 3 months.</li> </ul> |  |  |