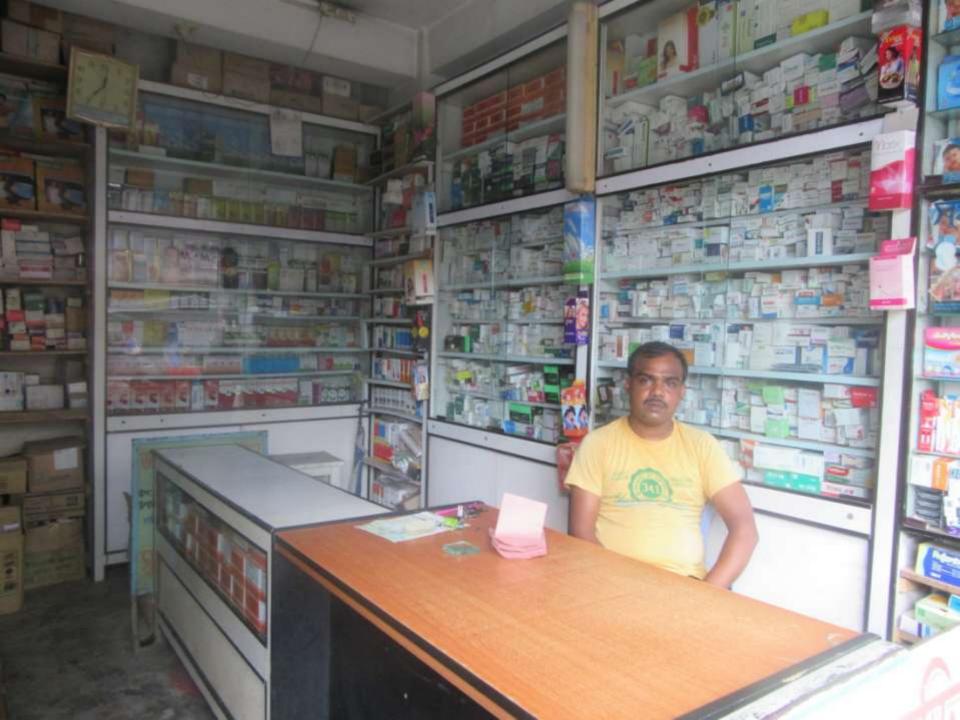

| Proposed Nobin Udyokta Business Info                 |   |                                                                                                                                                                                                                                                                                                                                 |  |  |
|------------------------------------------------------|---|---------------------------------------------------------------------------------------------------------------------------------------------------------------------------------------------------------------------------------------------------------------------------------------------------------------------------------|--|--|
| Business Name                                        | : | SUSMA MEDICAL HALL                                                                                                                                                                                                                                                                                                              |  |  |
| Location                                             | : |                                                                                                                                                                                                                                                                                                                                 |  |  |
| Total Investment in BDT                              | : | BDT 235,000/-                                                                                                                                                                                                                                                                                                                   |  |  |
| Financing                                            | : | Self BDT 135,000/-(from existing business) 57%                                                                                                                                                                                                                                                                                  |  |  |
|                                                      |   | Required Investment BDT 100,000/-(as equity) 43%                                                                                                                                                                                                                                                                                |  |  |
| Present salary/drawings<br>from business (estimates) | : | BDT 5,000/-                                                                                                                                                                                                                                                                                                                     |  |  |
| Proposed Salary                                      | : | BDT 5,000/-                                                                                                                                                                                                                                                                                                                     |  |  |
| Size of shop                                         | : | 5ft x 7ft= 35 square ft                                                                                                                                                                                                                                                                                                         |  |  |
| Security of the shop                                 | : | BDT 100,000/-                                                                                                                                                                                                                                                                                                                   |  |  |
| Implementation                                       | • | <ul> <li>The business is planned to be scaled up by investment in existing goods like; Medicine etc.</li> <li>Average 15% gain on sale.</li> <li>The business is operating by entrepreneur. Existing no employee</li> <li>The shop is rented.</li> <li>Collects goods from</li> <li>Agreed grace period is 3 months.</li> </ul> |  |  |