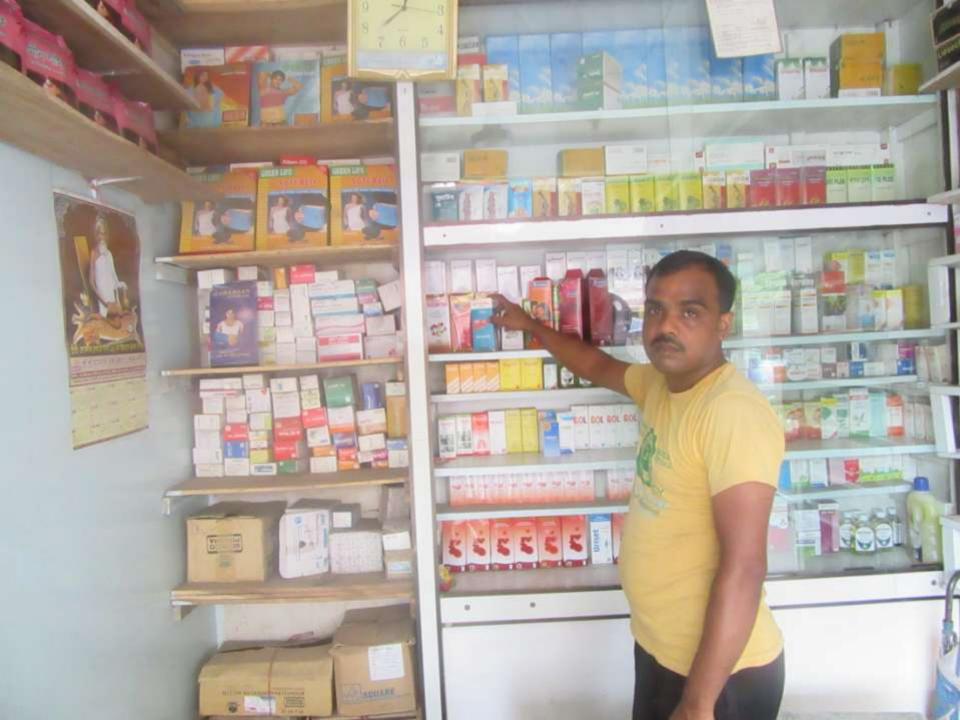

| Proposed Nobin Udyokta Business Info                 |   |                                                                                                                                                                                                                                                                                                                                 |  |  |
|------------------------------------------------------|---|---------------------------------------------------------------------------------------------------------------------------------------------------------------------------------------------------------------------------------------------------------------------------------------------------------------------------------|--|--|
| Business Name                                        | : | SUSMA MEDICAL HALL                                                                                                                                                                                                                                                                                                              |  |  |
| Location                                             | : |                                                                                                                                                                                                                                                                                                                                 |  |  |
| Total Investment in BDT                              | : | BDT 235,000/-                                                                                                                                                                                                                                                                                                                   |  |  |
| Financing                                            | : | Self BDT 135,000/-(from existing business) 57%                                                                                                                                                                                                                                                                                  |  |  |
|                                                      |   | Required Investment BDT 100,000/-(as equity) 43%                                                                                                                                                                                                                                                                                |  |  |
| Present salary/drawings<br>from business (estimates) | : | BDT 5,000/-                                                                                                                                                                                                                                                                                                                     |  |  |
| Proposed Salary                                      | : | BDT 5,000/-                                                                                                                                                                                                                                                                                                                     |  |  |
| Size of shop                                         | : | 5ft x 7ft= 35 square ft                                                                                                                                                                                                                                                                                                         |  |  |
| Security of the shop                                 | : | BDT 100,000/-                                                                                                                                                                                                                                                                                                                   |  |  |
| Implementation                                       | • | <ul> <li>The business is planned to be scaled up by investment in existing goods like; Medicine etc.</li> <li>Average 15% gain on sale.</li> <li>The business is operating by entrepreneur. Existing no employee</li> <li>The shop is rented.</li> <li>Collects goods from</li> <li>Agreed grace period is 3 months.</li> </ul> |  |  |