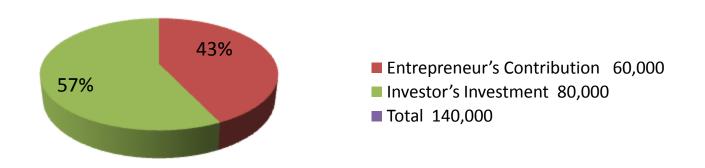

| Proposed Nobin Udyokta Business Info |   |                                   |  |
|--------------------------------------|---|-----------------------------------|--|
| Business Name                        | : | TORA ELECTRONICS & MOBILE SERVICE |  |
| Location                             | : | Elasin Baazar, Delduar, Tangail   |  |
| Total Investment in BDT              | : | BDT 140,000/-                     |  |
|                                      |   |                                   |  |

Self BDT 60,000/-(from existing business) 43%

BDT 5,000/-

BDT 5,000/-

Nil

10 ft x 15 ft= 150 square ft

■Average 20% gain on sale.

employees.Dhaka,Tangail

Agreed grace period is 3 months.

■The shop is rented.

Collects goods from

Required Investment BDT 80,000/-(as equity) 57%

■The business is planned to be scaled up by investment in existing

no

goods like; Computer,Tv parts items,mobile accessories etcetc.

| Investment Breakdown |          |          |        |  |  |
|----------------------|----------|----------|--------|--|--|
| Particulars          | Existing | Proposed | Total  |  |  |
| Computer             | 15,000   | 0        | 15000  |  |  |
| Mobile battery       | 12,000   | 0        | 12000  |  |  |
| Charger              | 3,600    | 0        | 3600   |  |  |
| Display              | 4,150    | 0        | 4150   |  |  |
| TV parts             | 5,000    | 0        | 5000   |  |  |
| Casing               | 3,750    | 0        | 3750   |  |  |
| Others               | 10,000   | 0        | 10000  |  |  |
| Fan,Rack,Table       | 6,500    | 0        | 6500   |  |  |
| Mobile parts         |          | 10000    | 10000  |  |  |
| Electronics itesm    |          | 50000    | 50000  |  |  |
| Mobile               |          | 20000    | 20000  |  |  |
|                      | 60,000   | 80,000   | 140000 |  |  |