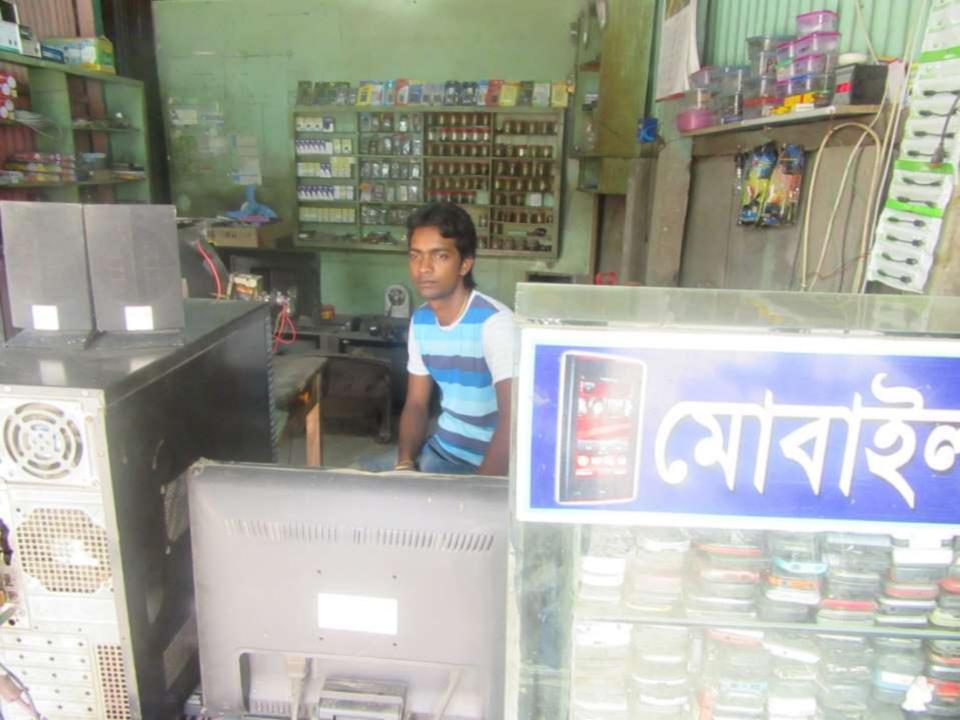

# Pictures

| Proposed Nobin Udyokta Business Info |   |                                   |  |
|--------------------------------------|---|-----------------------------------|--|
| Business Name                        | : | TORA ELECTRONICS & MOBILE SERVICE |  |
| Location                             | : | Elasin Baazar, Delduar, Tangail   |  |
| Total Investment in BDT              | : | BDT 140,000/-                     |  |
|                                      |   |                                   |  |