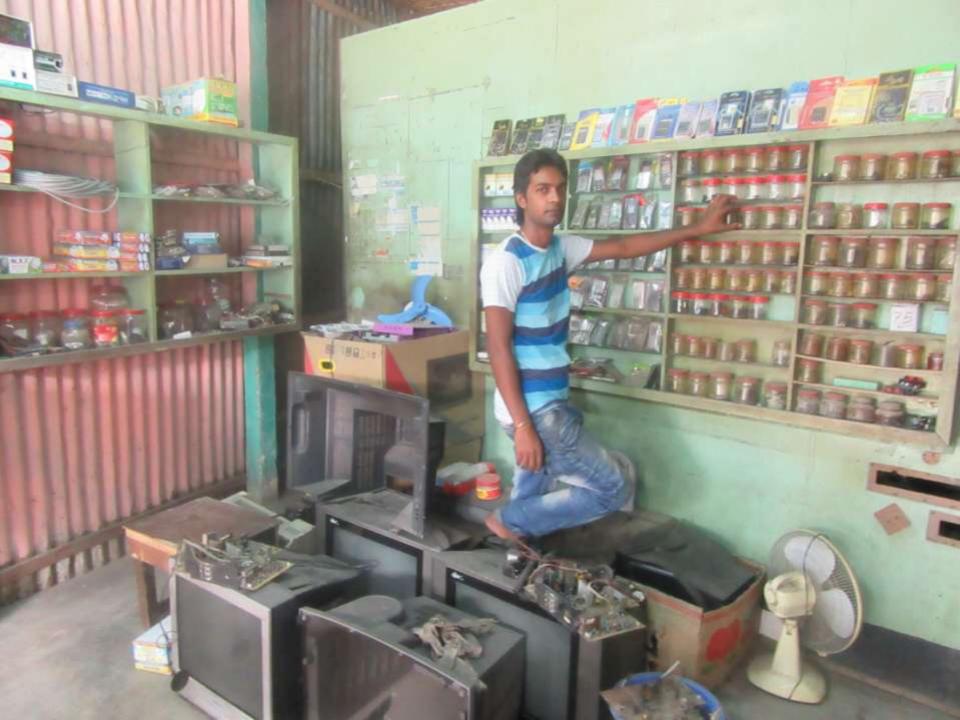

# Pictures

| Proposed Nobin Udyokta Business Info |   |                                   |  |
|--------------------------------------|---|-----------------------------------|--|
| Business Name                        | : | TORA ELECTRONICS & MOBILE SERVICE |  |
| Location                             | : | Elasin Baazar, Delduar, Tangail   |  |
| Total Investment in BDT              | : | BDT 140,000/-                     |  |
|                                      |   |                                   |  |