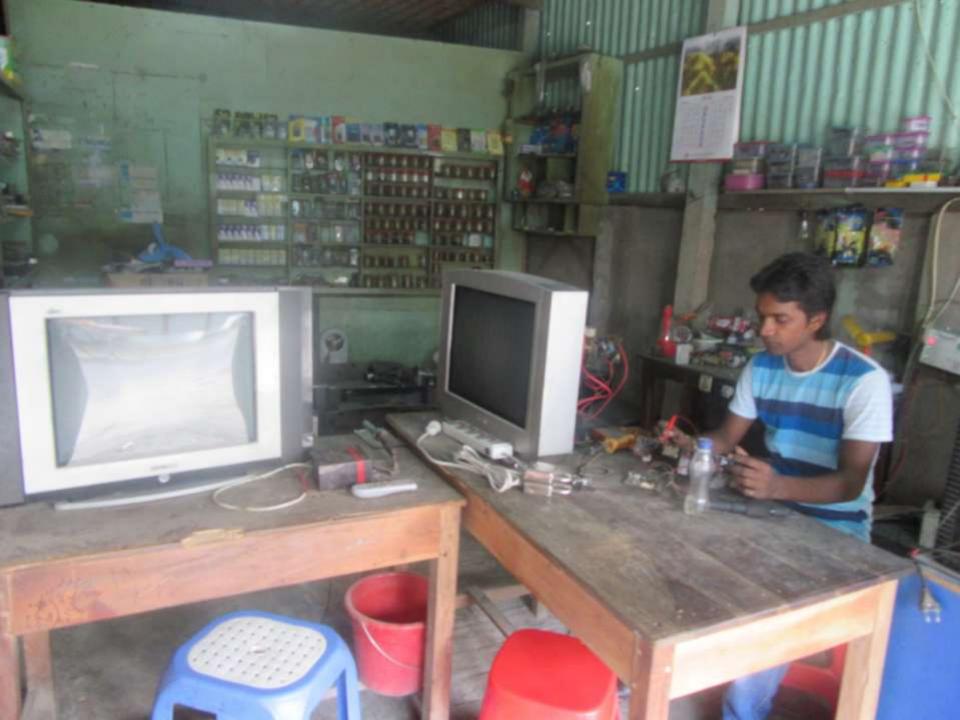

| Proposed Nobin Udyokta Business Info |   |                                   |  |
|--------------------------------------|---|-----------------------------------|--|
| Business Name                        | : | TORA ELECTRONICS & MOBILE SERVICE |  |
| Location                             | : | Elasin Baazar, Delduar, Tangail   |  |
| Total Investment in BDT              | : | BDT 140,000/-                     |  |
|                                      |   |                                   |  |

■The shop is rented.

Collects goods from

Required Investment BDT 80,000/-(as equity) 57%

■The business is planned to be scaled up by investment in existing

no

goods like; Computer,Tv parts items,mobile accessories etcetc.

■The business is operating by entrepreneur. Existing

Present salary/drawings

**Proposed Salary** 

**Implementation** 

Security of the shop

Size of shop

from business (estimates)

Financing