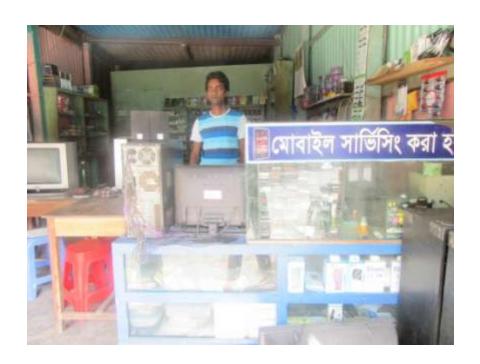

### **Proposed NU Business Name: TORA ELECTRONICS & MOBILE SERVICE**



Project identification and prepared by: MD Nurul Islam Tangail Unit, Tangail

Project verified by: Md Mizanur Rahman Patwary



| Brief Bio of The Proposed Nobin Udyokta                                                                                                         |       |                                                                                                                                                                             |  |  |
|-------------------------------------------------------------------------------------------------------------------------------------------------|-------|-----------------------------------------------------------------------------------------------------------------------------------------------------------------------------|--|--