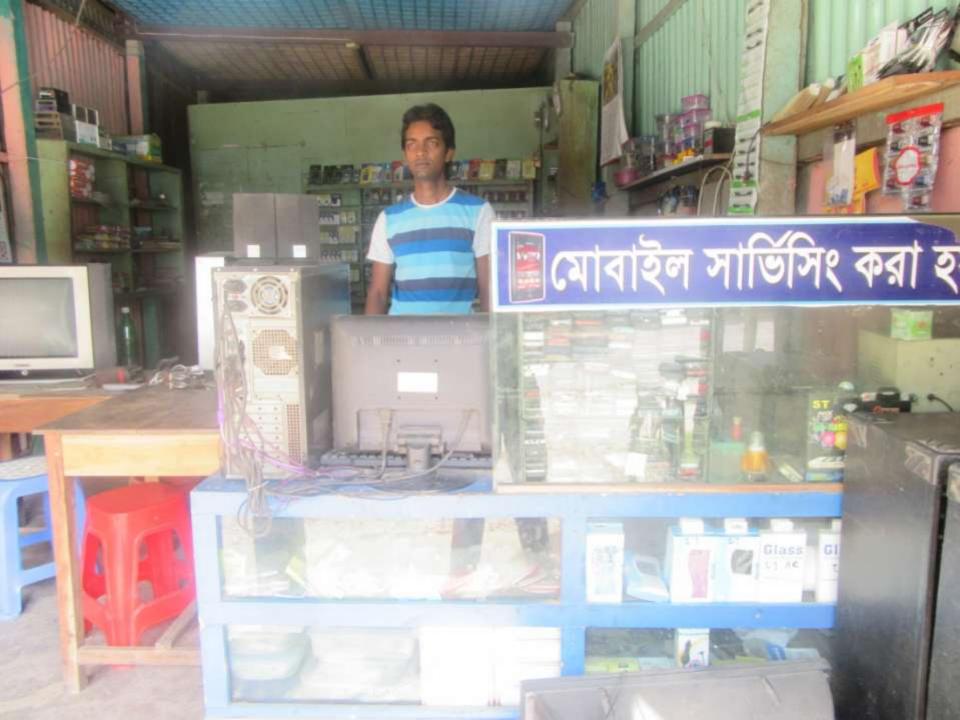

# Pictures

| Proposed Nobin Udyokta Business Info |   |                                   |  |
|--------------------------------------|---|-----------------------------------|--|
| Business Name                        | : | TORA ELECTRONICS & MOBILE SERVICE |  |
| Location                             | : | Elasin Baazar, Delduar, Tangail   |  |
| Total Investment in BDT              | : | BDT 140,000/-                     |  |
|                                      |   |                                   |  |