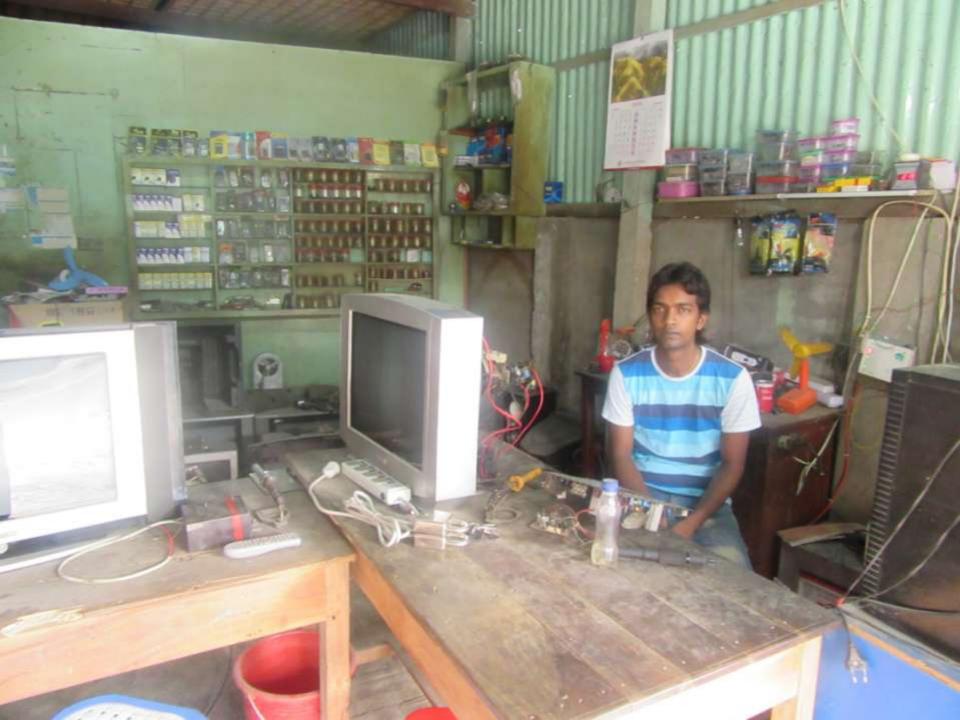

# Pictures

| Proposed Nobin Udyokta Business Info |   |                                   |  |
|--------------------------------------|---|-----------------------------------|--|
| Business Name                        | : | TORA ELECTRONICS & MOBILE SERVICE |  |
| Location                             | : | Elasin Baazar, Delduar, Tangail   |  |
| Total Investment in BDT              | : | BDT 140,000/-                     |  |
|                                      |   |                                   |  |