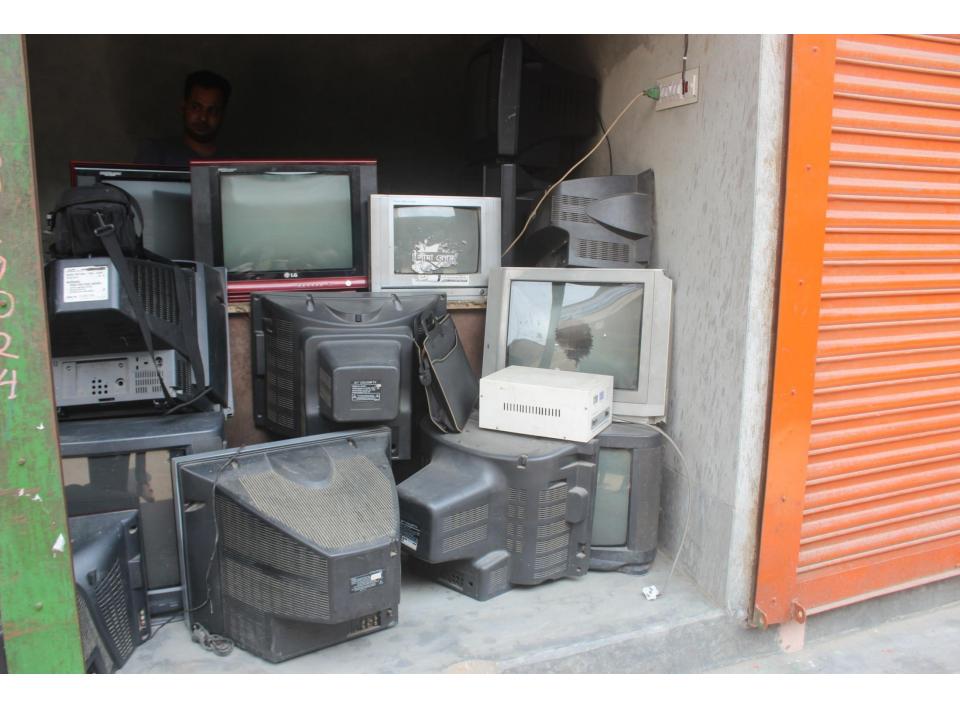

| Propos                                               | ec | l Nobin Udyokta Business Info                                                                                                                                                                                                                                                                                                                 |
|------------------------------------------------------|----|-----------------------------------------------------------------------------------------------------------------------------------------------------------------------------------------------------------------------------------------------------------------------------------------------------------------------------------------------|
| Business Name                                        | :  | FATEMA ELECTRONICS                                                                                                                                                                                                                                                                                                                            |
| Location                                             | :  | Braha bazar, Nobabgonj, Dhaka                                                                                                                                                                                                                                                                                                                 |
| Total Investment in BDT                              | :  | BDT 250000/-                                                                                                                                                                                                                                                                                                                                  |
| Financing                                            | :  | Self BDT 200000/-(from existing business) 80%<br>Required Investment BDT 50,000/-(as equity) 20%                                                                                                                                                                                                                                              |
| Present salary/drawings<br>from business (estimates) | :  | BDT 5,000/-                                                                                                                                                                                                                                                                                                                                   |
| Proposed Salary                                      | :  | BDT 5,000/-                                                                                                                                                                                                                                                                                                                                   |
| Size of shop                                         | :  | 15ft x 10ft= 150 square ft                                                                                                                                                                                                                                                                                                                    |
| Security of the shop                                 | :  | -                                                                                                                                                                                                                                                                                                                                             |
| Implementation                                       | :  | <ul> <li>The business is planned to be scaled up by investment in existing goods like; Electric item etc.</li> <li>Average 35% gain on sale.</li> <li>The business is operating by entrepreneur. Existing no employees.</li> <li>The shop is rented.</li> <li>Collects goods from Dhaka.</li> <li>Agreed grace period is 3 months.</li> </ul> |

## **Existing Business (BDT**)

| Particular                        | Daily | Monthly | Yearly |
|-----------------------------------|-------|---------|--------|
| Revenue(Sales)                    |       |         |        |
| Sound system,tv                   | 2000  | 60000   | 720000 |
| Total Sales (A)                   | 2000  | 60000   | 720000 |
| Less Variable Expense             |       |         |        |
| Sound system,tv                   | 1500  | 45000   | 540000 |
| Total variable Expense (B)        | 1,500 | 45000   | 540000 |
| Contribution Margin (CM) [C=(A-B) | 500   | 15000   | 180000 |
| Less Variable Expense             |       |         |        |
| Rent                              |       | 1,500   | 18000  |
| Electricity bill                  |       | 600     | 7200   |
| Transportation                    |       | 500     | 6000   |
| Salary (self)                     |       | 5000    | 60000  |
| Entertainment                     |       | 200     | 2400   |
| Mobile bill                       |       | 400     | 4800   |
| Total fixed cost (D)              |       | 8,200   | 98400  |
| Net Profit (E)= [C-D]             |       | 6,800   | 81600  |