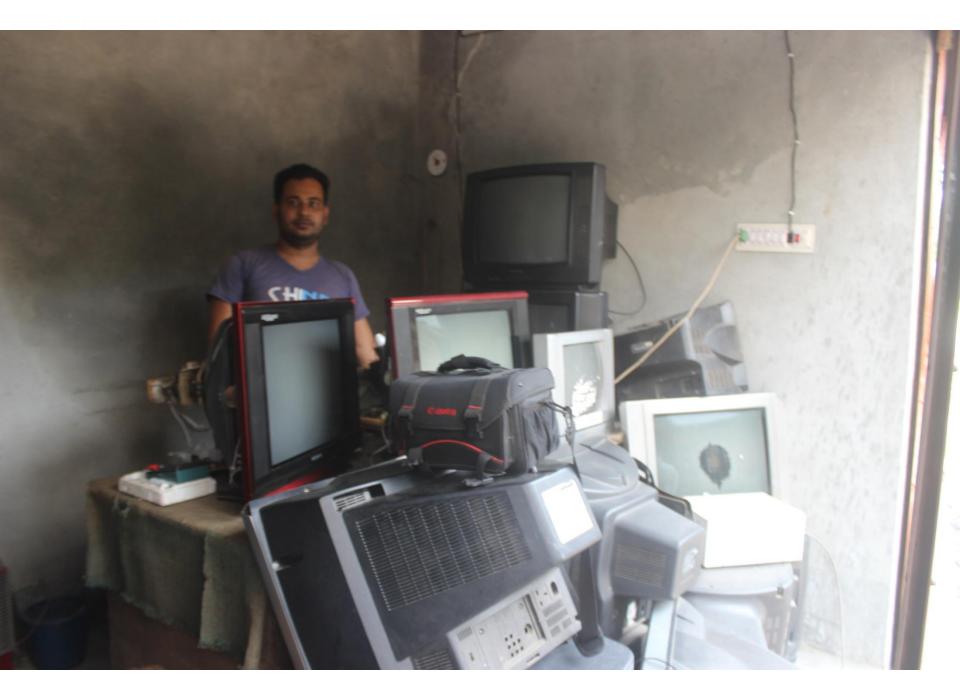

| Propos                                               | ec | l Nobin Udyokta Business Info                                                                                                                                                                                                                                                                                                                 |
|------------------------------------------------------|----|-----------------------------------------------------------------------------------------------------------------------------------------------------------------------------------------------------------------------------------------------------------------------------------------------------------------------------------------------|
| Business Name                                        | :  | FATEMA ELECTRONICS                                                                                                                                                                                                                                                                                                                            |
| Location                                             | :  | Braha bazar, Nobabgonj, Dhaka                                                                                                                                                                                                                                                                                                                 |
| Total Investment in BDT                              | :  | BDT 250000/-                                                                                                                                                                                                                                                                                                                                  |
| Financing                                            | :  | Self BDT 200000/-(from existing business) 80%<br>Required Investment BDT 50,000/-(as equity) 20%                                                                                                                                                                                                                                              |
| Present salary/drawings<br>from business (estimates) | :  | BDT 5,000/-                                                                                                                                                                                                                                                                                                                                   |
| Proposed Salary                                      | :  | BDT 5,000/-                                                                                                                                                                                                                                                                                                                                   |
| Size of shop                                         | :  | 15ft x 10ft= 150 square ft                                                                                                                                                                                                                                                                                                                    |
| Security of the shop                                 | :  | -                                                                                                                                                                                                                                                                                                                                             |
| Implementation                                       | :  | <ul> <li>The business is planned to be scaled up by investment in existing goods like; Electric item etc.</li> <li>Average 35% gain on sale.</li> <li>The business is operating by entrepreneur. Existing no employees.</li> <li>The shop is rented.</li> <li>Collects goods from Dhaka.</li> <li>Agreed grace period is 3 months.</li> </ul> |