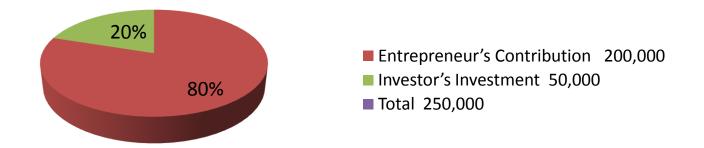

| Propos                                               | ec | l Nobin Udyokta Business Info                                                                                                                                                                                                                                                                                                                 |
|------------------------------------------------------|----|-----------------------------------------------------------------------------------------------------------------------------------------------------------------------------------------------------------------------------------------------------------------------------------------------------------------------------------------------|
| Business Name                                        | :  | FATEMA ELECTRONICS                                                                                                                                                                                                                                                                                                                            |
| Location                                             | :  | Braha bazar, Nobabgonj, Dhaka                                                                                                                                                                                                                                                                                                                 |
| Total Investment in BDT                              | :  | BDT 250000/-                                                                                                                                                                                                                                                                                                                                  |
| Financing                                            | :  | Self BDT 200000/-(from existing business) 80%<br>Required Investment BDT 50,000/-(as equity) 20%                                                                                                                                                                                                                                              |
| Present salary/drawings<br>from business (estimates) | :  | BDT 5,000/-                                                                                                                                                                                                                                                                                                                                   |
| Proposed Salary                                      | :  | BDT 5,000/-                                                                                                                                                                                                                                                                                                                                   |
| Size of shop                                         | :  | 15ft x 10ft= 150 square ft                                                                                                                                                                                                                                                                                                                    |
| Security of the shop                                 | :  | -                                                                                                                                                                                                                                                                                                                                             |
| Implementation                                       | :  | <ul> <li>The business is planned to be scaled up by investment in existing goods like; Electric item etc.</li> <li>Average 35% gain on sale.</li> <li>The business is operating by entrepreneur. Existing no employees.</li> <li>The shop is rented.</li> <li>Collects goods from Dhaka.</li> <li>Agreed grace period is 3 months.</li> </ul> |

| Investment Breakdown |          |          |        |  |
|----------------------|----------|----------|--------|--|
| Particulars          | Existing | Proposed | Total  |  |
| Sound system         | 150,000  |          | 150000 |  |
| Old Tv               | 30,000   | 30,000   | 60000  |  |
| Tv parts             | 10,000   | 20,000   | 30000  |  |
| Table,chair,fan      | 10,000   | 0        | 10000  |  |
|                      | 200,000  | 50,000   | 250000 |  |