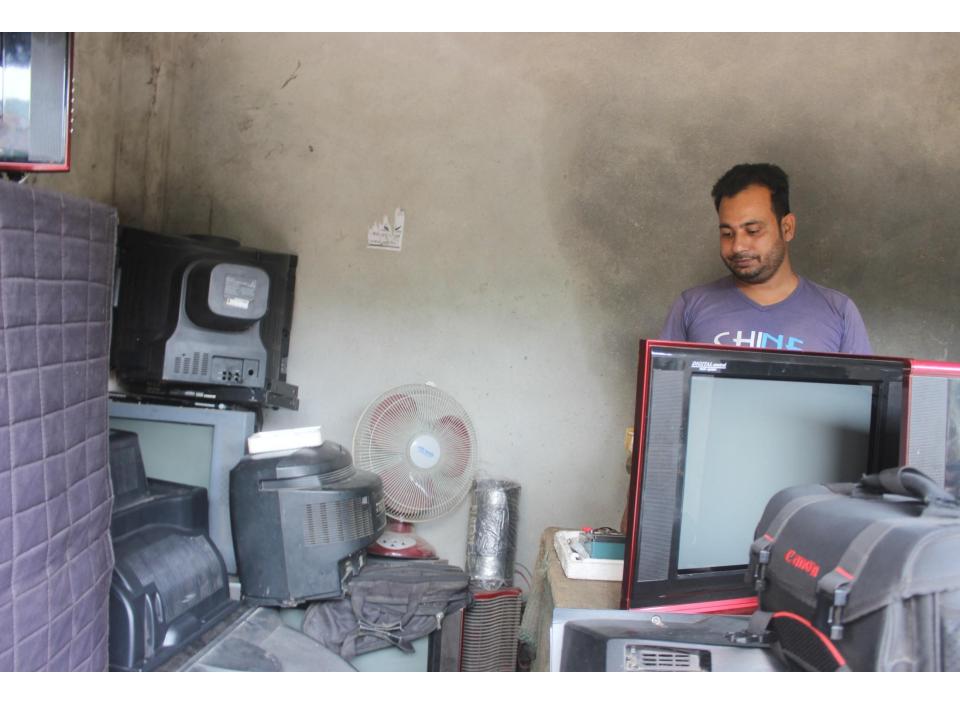

| Propos                                               | ec | l Nobin Udyokta Business Info                                                                                                                                                                                                                                                                                                                 |
|------------------------------------------------------|----|-----------------------------------------------------------------------------------------------------------------------------------------------------------------------------------------------------------------------------------------------------------------------------------------------------------------------------------------------|
| Business Name                                        | :  | FATEMA ELECTRONICS                                                                                                                                                                                                                                                                                                                            |
| Location                                             | :  | Braha bazar, Nobabgonj, Dhaka                                                                                                                                                                                                                                                                                                                 |
| Total Investment in BDT                              | :  | BDT 250000/-                                                                                                                                                                                                                                                                                                                                  |
| Financing                                            | :  | Self BDT 200000/-(from existing business) 80%<br>Required Investment BDT 50,000/-(as equity) 20%                                                                                                                                                                                                                                              |
| Present salary/drawings<br>from business (estimates) | :  | BDT 5,000/-                                                                                                                                                                                                                                                                                                                                   |
| Proposed Salary                                      | :  | BDT 5,000/-                                                                                                                                                                                                                                                                                                                                   |
| Size of shop                                         | :  | 15ft x 10ft= 150 square ft                                                                                                                                                                                                                                                                                                                    |
| Security of the shop                                 | :  | -                                                                                                                                                                                                                                                                                                                                             |
| Implementation                                       | :  | <ul> <li>The business is planned to be scaled up by investment in existing goods like; Electric item etc.</li> <li>Average 35% gain on sale.</li> <li>The business is operating by entrepreneur. Existing no employees.</li> <li>The shop is rented.</li> <li>Collects goods from Dhaka.</li> <li>Agreed grace period is 3 months.</li> </ul> |

## **Existing Business (BDT**)

| Particular                        | Daily | Monthly | Yearly |
|-----------------------------------|-------|---------|--------|
| Revenue(Sales)                    |       |         |        |
| Sound system,tv                   | 2000  | 60000   | 720000 |
| Total Sales (A)                   | 2000  | 60000   | 720000 |
| Less Variable Expense             |       |         |        |
| Sound system,tv                   | 1500  | 45000   | 540000 |
| Total variable Expense (B)        | 1,500 | 45000   | 540000 |
| Contribution Margin (CM) [C=(A-B) | 500   | 15000   | 180000 |
| Less Variable Expense             |       |         |        |
| Rent                              |       | 1,500   | 18000  |
| Electricity bill                  |       | 600     | 7200   |
| Transportation                    |       | 500     | 6000   |
| Salary (self)                     |       | 5000    | 60000  |
| Entertainment                     |       | 200     | 2400   |
| Mobile bill                       |       | 400     | 4800   |
| Total fixed cost (D)              |       | 8,200   | 98400  |
| Net Profit (E)= [C-D]             |       | 6,800   | 81600  |