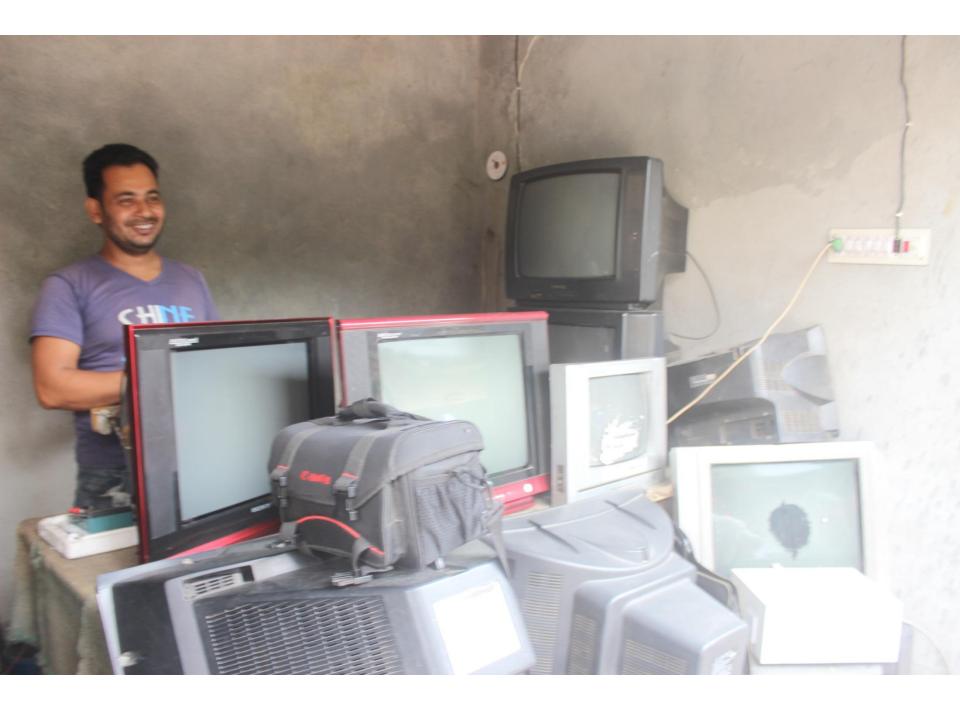

| Propos                                               | ec | l Nobin Udyokta Business Info                                                                                                                                                                                                                                                                                                                 |
|------------------------------------------------------|----|-----------------------------------------------------------------------------------------------------------------------------------------------------------------------------------------------------------------------------------------------------------------------------------------------------------------------------------------------|
| Business Name                                        | :  | FATEMA ELECTRONICS                                                                                                                                                                                                                                                                                                                            |
| Location                                             | :  | Braha bazar, Nobabgonj, Dhaka                                                                                                                                                                                                                                                                                                                 |
| Total Investment in BDT                              | :  | BDT 250000/-                                                                                                                                                                                                                                                                                                                                  |
| Financing                                            | :  | Self BDT 200000/-(from existing business) 80%<br>Required Investment BDT 50,000/-(as equity) 20%                                                                                                                                                                                                                                              |
| Present salary/drawings<br>from business (estimates) | :  | BDT 5,000/-                                                                                                                                                                                                                                                                                                                                   |
| Proposed Salary                                      | :  | BDT 5,000/-                                                                                                                                                                                                                                                                                                                                   |
| Size of shop                                         | :  | 15ft x 10ft= 150 square ft                                                                                                                                                                                                                                                                                                                    |
| Security of the shop                                 | :  | -                                                                                                                                                                                                                                                                                                                                             |
| Implementation                                       | :  | <ul> <li>The business is planned to be scaled up by investment in existing goods like; Electric item etc.</li> <li>Average 35% gain on sale.</li> <li>The business is operating by entrepreneur. Existing no employees.</li> <li>The shop is rented.</li> <li>Collects goods from Dhaka.</li> <li>Agreed grace period is 3 months.</li> </ul> |

## **Existing Business (BDT**)

| Particular                        | Daily | Monthly | Yearly |
|-----------------------------------|-------|---------|--------|
| Revenue(Sales)                    |       |         |        |
| Sound system,tv                   | 2000  | 60000   | 720000 |
| Total Sales (A)                   | 2000  | 60000   | 720000 |
| Less Variable Expense             |       |         |        |
| Sound system,tv                   | 1500  | 45000   | 540000 |
| Total variable Expense (B)        | 1,500 | 45000   | 540000 |
| Contribution Margin (CM) [C=(A-B) | 500   | 15000   | 180000 |
| Less Variable Expense             |       |         |        |
| Rent                              |       | 1,500   | 18000  |
| Electricity bill                  |       | 600     | 7200   |
| Transportation                    |       | 500     | 6000   |
| Salary (self)                     |       | 5000    | 60000  |
| Entertainment                     |       | 200     | 2400   |
| Mobile bill                       |       | 400     | 4800   |
| Total fixed cost (D)              |       | 8,200   | 98400  |
| Net Profit (E)= [C-D]             |       | 6,800   | 81600  |