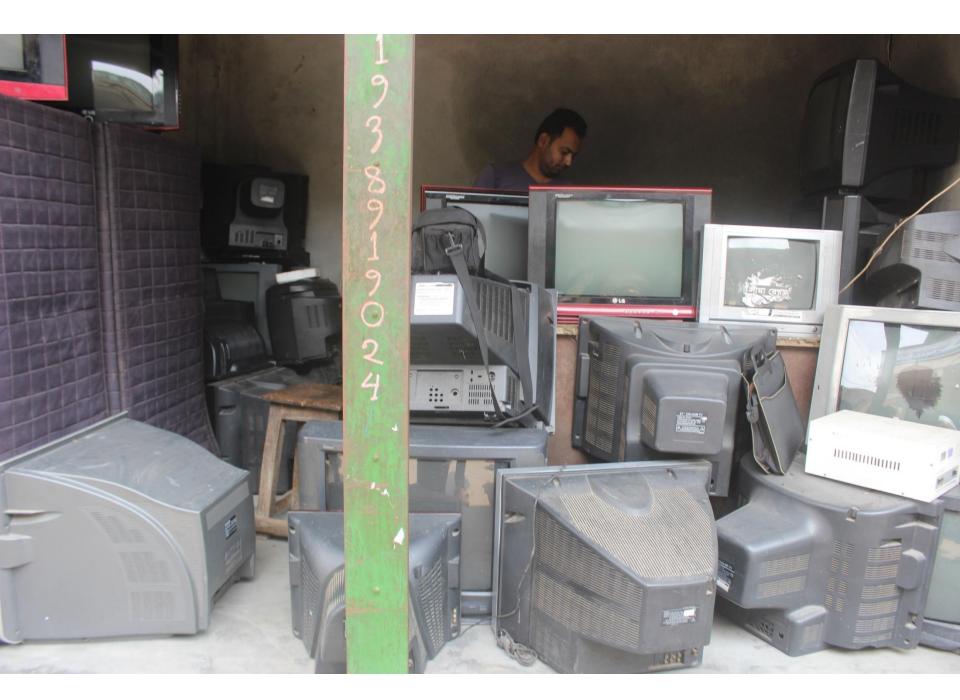

| Propos                                               | ec | l Nobin Udyokta Business Info                                                                                                                                                                                                                                                                                                                 |
|------------------------------------------------------|----|-----------------------------------------------------------------------------------------------------------------------------------------------------------------------------------------------------------------------------------------------------------------------------------------------------------------------------------------------|
| Business Name                                        | :  | FATEMA ELECTRONICS                                                                                                                                                                                                                                                                                                                            |
| Location                                             | :  | Braha bazar, Nobabgonj, Dhaka                                                                                                                                                                                                                                                                                                                 |
| Total Investment in BDT                              | :  | BDT 250000/-                                                                                                                                                                                                                                                                                                                                  |
| Financing                                            | :  | Self BDT 200000/-(from existing business) 80%<br>Required Investment BDT 50,000/-(as equity) 20%                                                                                                                                                                                                                                              |
| Present salary/drawings<br>from business (estimates) | :  | BDT 5,000/-                                                                                                                                                                                                                                                                                                                                   |
| Proposed Salary                                      | :  | BDT 5,000/-                                                                                                                                                                                                                                                                                                                                   |
| Size of shop                                         | :  | 15ft x 10ft= 150 square ft                                                                                                                                                                                                                                                                                                                    |
| Security of the shop                                 | :  | -                                                                                                                                                                                                                                                                                                                                             |
| Implementation                                       | :  | <ul> <li>The business is planned to be scaled up by investment in existing goods like; Electric item etc.</li> <li>Average 35% gain on sale.</li> <li>The business is operating by entrepreneur. Existing no employees.</li> <li>The shop is rented.</li> <li>Collects goods from Dhaka.</li> <li>Agreed grace period is 3 months.</li> </ul> |