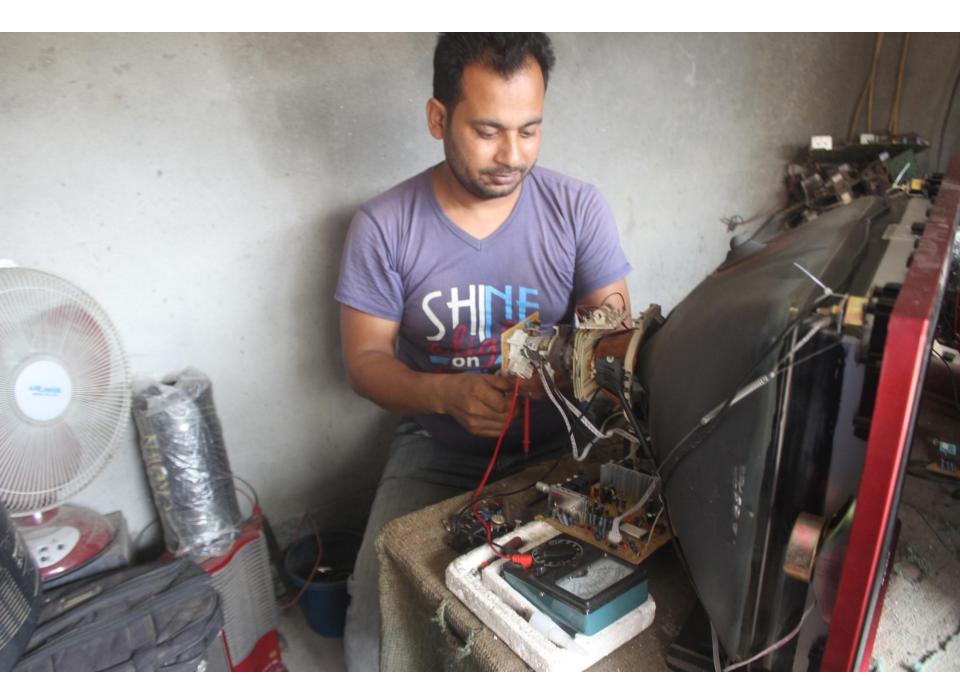

| Propos                                               | ec | l Nobin Udyokta Business Info                                                                                                                                                                                                                                                                                                                 |
|------------------------------------------------------|----|-----------------------------------------------------------------------------------------------------------------------------------------------------------------------------------------------------------------------------------------------------------------------------------------------------------------------------------------------|
| Business Name                                        | :  | FATEMA ELECTRONICS                                                                                                                                                                                                                                                                                                                            |
| Location                                             | :  | Braha bazar, Nobabgonj, Dhaka                                                                                                                                                                                                                                                                                                                 |
| Total Investment in BDT                              | :  | BDT 250000/-                                                                                                                                                                                                                                                                                                                                  |
| Financing                                            | :  | Self BDT 200000/-(from existing business) 80%<br>Required Investment BDT 50,000/-(as equity) 20%                                                                                                                                                                                                                                              |
| Present salary/drawings<br>from business (estimates) | :  | BDT 5,000/-                                                                                                                                                                                                                                                                                                                                   |
| Proposed Salary                                      | :  | BDT 5,000/-                                                                                                                                                                                                                                                                                                                                   |
| Size of shop                                         | :  | 15ft x 10ft= 150 square ft                                                                                                                                                                                                                                                                                                                    |
| Security of the shop                                 | :  | -                                                                                                                                                                                                                                                                                                                                             |
| Implementation                                       | :  | <ul> <li>The business is planned to be scaled up by investment in existing goods like; Electric item etc.</li> <li>Average 35% gain on sale.</li> <li>The business is operating by entrepreneur. Existing no employees.</li> <li>The shop is rented.</li> <li>Collects goods from Dhaka.</li> <li>Agreed grace period is 3 months.</li> </ul> |