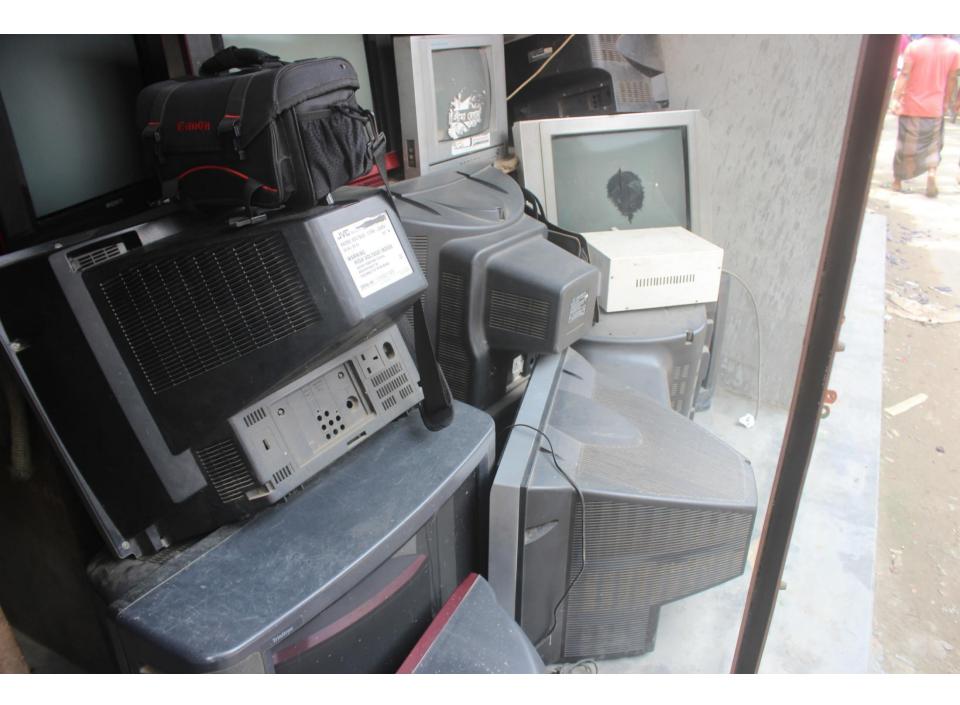

| Propos                                               | ec | l Nobin Udyokta Business Info                                                                                                                                                                                                                                                                                                                 |
|------------------------------------------------------|----|-----------------------------------------------------------------------------------------------------------------------------------------------------------------------------------------------------------------------------------------------------------------------------------------------------------------------------------------------|
| Business Name                                        | :  | FATEMA ELECTRONICS                                                                                                                                                                                                                                                                                                                            |
| Location                                             | :  | Braha bazar, Nobabgonj, Dhaka                                                                                                                                                                                                                                                                                                                 |
| Total Investment in BDT                              | :  | BDT 250000/-                                                                                                                                                                                                                                                                                                                                  |
| Financing                                            | :  | Self BDT 200000/-(from existing business) 80%<br>Required Investment BDT 50,000/-(as equity) 20%                                                                                                                                                                                                                                              |
| Present salary/drawings<br>from business (estimates) | :  | BDT 5,000/-                                                                                                                                                                                                                                                                                                                                   |
| Proposed Salary                                      | :  | BDT 5,000/-                                                                                                                                                                                                                                                                                                                                   |
| Size of shop                                         | :  | 15ft x 10ft= 150 square ft                                                                                                                                                                                                                                                                                                                    |
| Security of the shop                                 | :  | -                                                                                                                                                                                                                                                                                                                                             |
| Implementation                                       | :  | <ul> <li>The business is planned to be scaled up by investment in existing goods like; Electric item etc.</li> <li>Average 35% gain on sale.</li> <li>The business is operating by entrepreneur. Existing no employees.</li> <li>The shop is rented.</li> <li>Collects goods from Dhaka.</li> <li>Agreed grace period is 3 months.</li> </ul> |

## **Existing Business (BDT**)

| Particular                        | Daily | Monthly | Yearly |
|-----------------------------------|-------|---------|--------|
| Revenue(Sales)                    |       |         |        |
| Sound system,tv                   | 2000  | 60000   | 720000 |
| Total Sales (A)                   | 2000  | 60000   | 720000 |
| Less Variable Expense             |       |         |        |
| Sound system,tv                   | 1500  | 45000   | 540000 |
| Total variable Expense (B)        | 1,500 | 45000   | 540000 |
| Contribution Margin (CM) [C=(A-B) | 500   | 15000   | 180000 |
| Less Variable Expense             |       |         |        |
| Rent                              |       | 1,500   | 18000  |
| Electricity bill                  |       | 600     | 7200   |
| Transportation                    |       | 500     | 6000   |
| Salary (self)                     |       | 5000    | 60000  |
| Entertainment                     |       | 200     | 2400   |
| Mobile bill                       |       | 400     | 4800   |
| Total fixed cost (D)              |       | 8,200   | 98400  |
| Net Profit (E)= [C-D]             |       | 6,800   | 81600  |