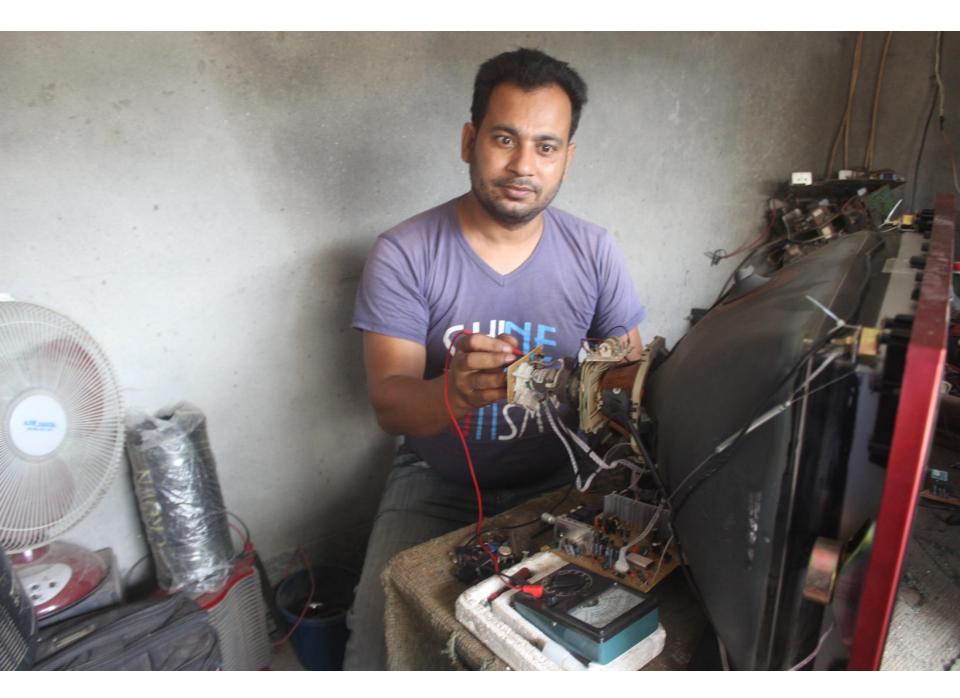

| Propos                                               | ec | l Nobin Udyokta Business Info                                                                                                                                                                                                                                                                                                                 |
|------------------------------------------------------|----|-----------------------------------------------------------------------------------------------------------------------------------------------------------------------------------------------------------------------------------------------------------------------------------------------------------------------------------------------|
| Business Name                                        | :  | FATEMA ELECTRONICS                                                                                                                                                                                                                                                                                                                            |
| Location                                             | :  | Braha bazar, Nobabgonj, Dhaka                                                                                                                                                                                                                                                                                                                 |
| Total Investment in BDT                              | :  | BDT 250000/-                                                                                                                                                                                                                                                                                                                                  |
| Financing                                            | :  | Self BDT 200000/-(from existing business) 80%<br>Required Investment BDT 50,000/-(as equity) 20%                                                                                                                                                                                                                                              |
| Present salary/drawings<br>from business (estimates) | :  | BDT 5,000/-                                                                                                                                                                                                                                                                                                                                   |
| Proposed Salary                                      | :  | BDT 5,000/-                                                                                                                                                                                                                                                                                                                                   |
| Size of shop                                         | :  | 15ft x 10ft= 150 square ft                                                                                                                                                                                                                                                                                                                    |
| Security of the shop                                 | :  | -                                                                                                                                                                                                                                                                                                                                             |
| Implementation                                       | :  | <ul> <li>The business is planned to be scaled up by investment in existing goods like; Electric item etc.</li> <li>Average 35% gain on sale.</li> <li>The business is operating by entrepreneur. Existing no employees.</li> <li>The shop is rented.</li> <li>Collects goods from Dhaka.</li> <li>Agreed grace period is 3 months.</li> </ul> |