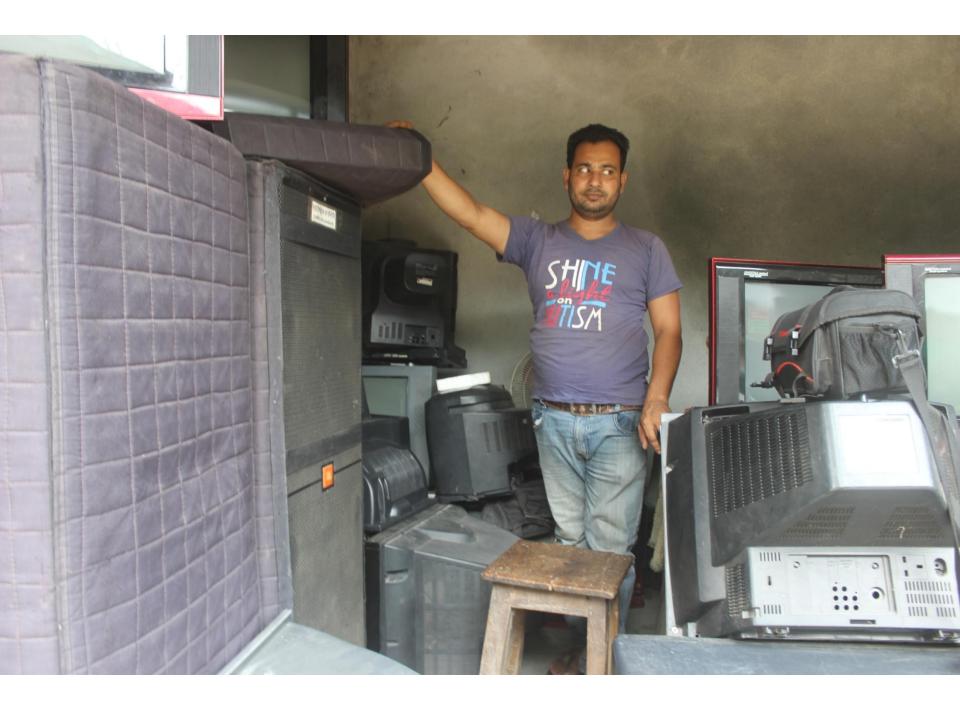

| Propos                                               | ec | l Nobin Udyokta Business Info                                                                                                                                                                                                                                                                                                                 |
|------------------------------------------------------|----|-----------------------------------------------------------------------------------------------------------------------------------------------------------------------------------------------------------------------------------------------------------------------------------------------------------------------------------------------|
| Business Name                                        | :  | FATEMA ELECTRONICS                                                                                                                                                                                                                                                                                                                            |
| Location                                             | :  | Braha bazar, Nobabgonj, Dhaka                                                                                                                                                                                                                                                                                                                 |
| Total Investment in BDT                              | :  | BDT 250000/-                                                                                                                                                                                                                                                                                                                                  |
| Financing                                            | :  | Self BDT 200000/-(from existing business) 80%<br>Required Investment BDT 50,000/-(as equity) 20%                                                                                                                                                                                                                                              |
| Present salary/drawings<br>from business (estimates) | :  | BDT 5,000/-                                                                                                                                                                                                                                                                                                                                   |
| Proposed Salary                                      | :  | BDT 5,000/-                                                                                                                                                                                                                                                                                                                                   |
| Size of shop                                         | :  | 15ft x 10ft= 150 square ft                                                                                                                                                                                                                                                                                                                    |
| Security of the shop                                 | :  | -                                                                                                                                                                                                                                                                                                                                             |
| Implementation                                       | :  | <ul> <li>The business is planned to be scaled up by investment in existing goods like; Electric item etc.</li> <li>Average 35% gain on sale.</li> <li>The business is operating by entrepreneur. Existing no employees.</li> <li>The shop is rented.</li> <li>Collects goods from Dhaka.</li> <li>Agreed grace period is 3 months.</li> </ul> |