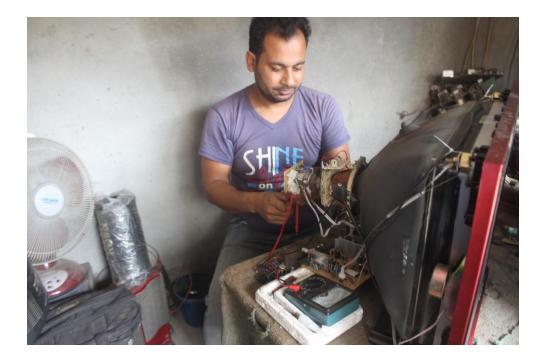

| Propos                                               | ec | l Nobin Udyokta Business Info                                                                                                                                                                                                                                                                                                                 |
|------------------------------------------------------|----|-----------------------------------------------------------------------------------------------------------------------------------------------------------------------------------------------------------------------------------------------------------------------------------------------------------------------------------------------|
| Business Name                                        | :  | FATEMA ELECTRONICS                                                                                                                                                                                                                                                                                                                            |
| Location                                             | :  | Braha bazar, Nobabgonj, Dhaka                                                                                                                                                                                                                                                                                                                 |
| Total Investment in BDT                              | :  | BDT 250000/-                                                                                                                                                                                                                                                                                                                                  |
| Financing                                            | :  | Self BDT 200000/-(from existing business) 80%<br>Required Investment BDT 50,000/-(as equity) 20%                                                                                                                                                                                                                                              |
| Present salary/drawings<br>from business (estimates) | :  | BDT 5,000/-                                                                                                                                                                                                                                                                                                                                   |
| Proposed Salary                                      | :  | BDT 5,000/-                                                                                                                                                                                                                                                                                                                                   |
| Size of shop                                         | :  | 15ft x 10ft= 150 square ft                                                                                                                                                                                                                                                                                                                    |
| Security of the shop                                 | :  | -                                                                                                                                                                                                                                                                                                                                             |
| Implementation                                       | :  | <ul> <li>The business is planned to be scaled up by investment in existing goods like; Electric item etc.</li> <li>Average 35% gain on sale.</li> <li>The business is operating by entrepreneur. Existing no employees.</li> <li>The shop is rented.</li> <li>Collects goods from Dhaka.</li> <li>Agreed grace period is 3 months.</li> </ul> |