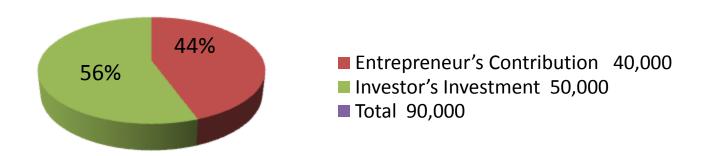

| Proposed Nobin Udyokta Business Info              |   |                                                                                                                                                                                                                                                                                                                                                                          |  |
|---------------------------------------------------|---|--------------------------------------------------------------------------------------------------------------------------------------------------------------------------------------------------------------------------------------------------------------------------------------------------------------------------------------------------------------------------|--|
| Business Name                                     | : | AYESHA GENERAL STORE                                                                                                                                                                                                                                                                                                                                                     |  |
| Location                                          | : | Shafipur                                                                                                                                                                                                                                                                                                                                                                 |  |
| Total Investment in BDT                           | : | BDT 90,000/-                                                                                                                                                                                                                                                                                                                                                             |  |
| Financing                                         | : | Self BDT 40000/-(from existing business) 44% Required Investment BDT 50,000/-(as equity) 56%                                                                                                                                                                                                                                                                             |  |
| Present salary/drawings from business (estimates) | : | BDT 5,000/-                                                                                                                                                                                                                                                                                                                                                              |  |
| Proposed Salary                                   | : | BDT 5,000/-                                                                                                                                                                                                                                                                                                                                                              |  |
| Size of shop                                      | : | 12ft x 11ft= 132 square ft                                                                                                                                                                                                                                                                                                                                               |  |
| Security of the shop                              | : | BDT 70,000/-                                                                                                                                                                                                                                                                                                                                                             |  |
| Implementation                                    | : | <ul> <li>The business is planned to be scaled up by investment in existing goods like; Cloths.</li> <li>Average 20% gain on sale.</li> <li>The business is operating by entrepreneur. Existing no employees. One will be appointed in the future</li> <li>The shop is rented.</li> <li>Collects goods from Shafipur</li> <li>Agreed grace period is 3 months.</li> </ul> |  |