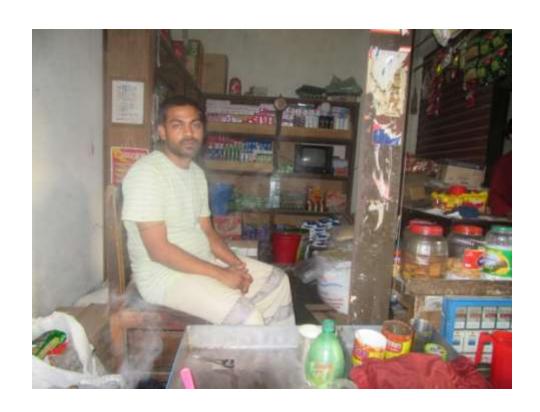

#### **Proposed NU Business Name: AYESHA GENERAL STORE**



Project identification and prepared by: MD Nurul Islam Tangail Unit, Tangail

Project verified by: Md Mizanur Rahman Patwary



| Brief Bio of The Proposed Nobin Udyokta                                                                                                         |       |                                                                                                                                                                                      |  |  |
|-------------------------------------------------------------------------------------------------------------------------------------------------|-------|--------------------------------------------------------------------------------------------------------------------------------------------------------------------------