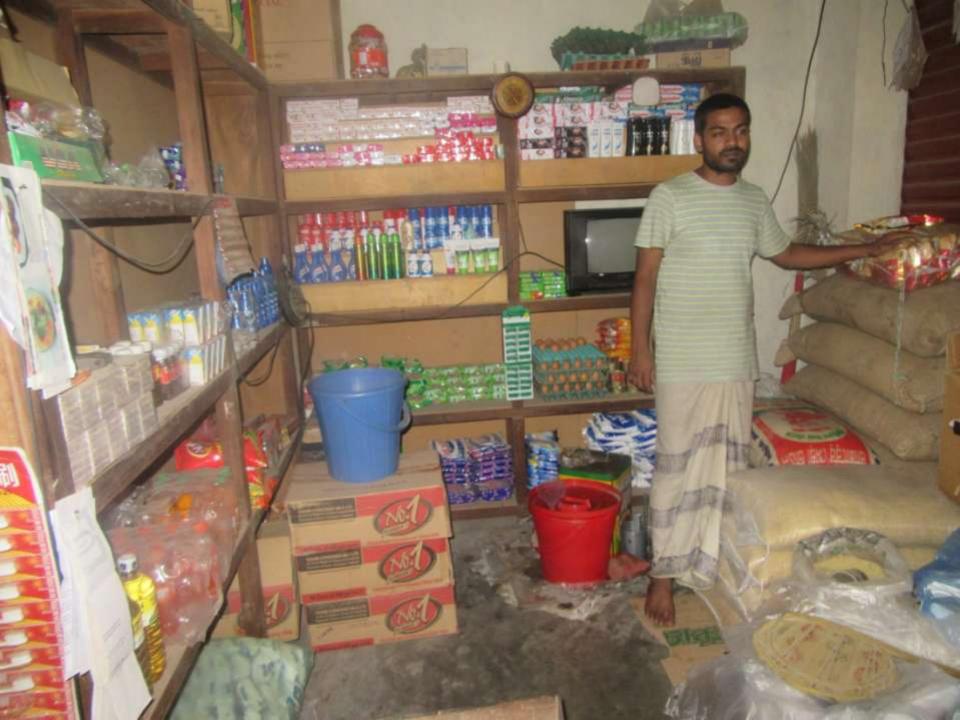

| Proposed Nobin Udyokta Business Info              |   |                                                                                                                                                                                                                                                                                                                                                                          |  |
|---------------------------------------------------|---|--------------------------------------------------------------------------------------------------------------------------------------------------------------------------------------------------------------------------------------------------------------------------------------------------------------------------------------------------------------------------|--|
| Business Name                                     | : | AYESHA GENERAL STORE                                                                                                                                                                                                                                                                                                                                                     |  |
| Location                                          | : | Shafipur                                                                                                                                                                                                                                                                                                                                                                 |  |
| Total Investment in BDT                           | : | BDT 90,000/-                                                                                                                                                                                                                                                                                                                                                             |  |
| Financing                                         | : | Self BDT 40000/-(from existing business) 44% Required Investment BDT 50,000/-(as equity) 56%                                                                                                                                                                                                                                                                             |  |
| Present salary/drawings from business (estimates) | : | BDT 5,000/-                                                                                                                                                                                                                                                                                                                                                              |  |
| Proposed Salary                                   | : | BDT 5,000/-                                                                                                                                                                                                                                                                                                                                                              |  |
| Size of shop                                      | : | 12ft x 11ft= 132 square ft                                                                                                                                                                                                                                                                                                                                               |  |
| Security of the shop                              | : | BDT 70,000/-                                                                                                                                                                                                                                                                                                                                                             |  |
| Implementation                                    | : | <ul> <li>The business is planned to be scaled up by investment in existing goods like; Cloths.</li> <li>Average 20% gain on sale.</li> <li>The business is operating by entrepreneur. Existing no employees. One will be appointed in the future</li> <li>The shop is rented.</li> <li>Collects goods from Shafipur</li> <li>Agreed grace period is 3 months.</li> </ul> |  |