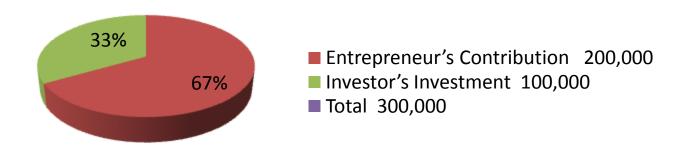

| Proposed Nobin Udyokta Business Info              |    |                                                                                                                                                                                                                                                                                                                                            |  |  |
|---------------------------------------------------|----|--------------------------------------------------------------------------------------------------------------------------------------------------------------------------------------------------------------------------------------------------------------------------------------------------------------------------------------------|--|--|
| Business Name                                     | :  | FAHIM CLOTH STORE                                                                                                                                                                                                                                                                                                                          |  |  |
| Location                                          | :  | Kaliakoir bazar                                                                                                                                                                                                                                                                                                                            |  |  |
| Total Investment in BDT                           | :  | BDT 300000/-                                                                                                                                                                                                                                                                                                                               |  |  |
| Financing                                         | •  | Self BDT 200000/-(from existing business) 67% Required Investment BDT 1,00,000/-(as equity) 33%                                                                                                                                                                                                                                            |  |  |
| Present salary/drawings from business (estimates) | •• | BDT 5,000/-                                                                                                                                                                                                                                                                                                                                |  |  |
| Proposed Salary                                   | :  | BDT 5,000/-                                                                                                                                                                                                                                                                                                                                |  |  |
| Size of shop                                      | •  | 15 ft x 13 ft= 195 square ft                                                                                                                                                                                                                                                                                                               |  |  |
| Security of the shop                              | •• | BDT 150,000/-                                                                                                                                                                                                                                                                                                                              |  |  |
| Implementation                                    | •• | <ul> <li>The business is planned to be scaled up by investment in existing goods like; cloth item etc.</li> <li>Average 20% gain on sale.</li> <li>The business is operating by entrepreneur. Existing no employees.</li> <li>The shop is rented.</li> <li>Collects goods from Dhaka.</li> <li>Agreed grace period is 3 months.</li> </ul> |  |  |

| Investment Breakdown         |          |          |        |  |  |
|------------------------------|----------|----------|--------|--|--|
| Particulars                  | Existing | Proposed | Total  |  |  |
| Plane colour                 | 81,000   | 0        | 81000  |  |  |
| Katan                        | 5,000    | 0        | 5000   |  |  |
| Let                          | 7,280    | 0        | 7280   |  |  |
| Lilian                       | 20,000   | 0        | 20000  |  |  |
| Butique                      | 5,020    | 0        | 5020   |  |  |
| 3 piece                      | 56,700   | 0        | 56700  |  |  |
| Others                       | 25,000   | 0        | 25000  |  |  |
| 1 piece, 3 pieces, Scarf etc |          | 100000   | 100000 |  |  |
|                              | 200,000  | 100,000  | 300000 |  |  |