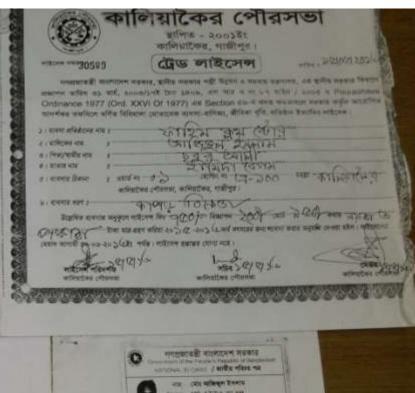

| Proposed Nobin Udyokta Business Info              |    |                                                                                                                                                                                                                                                                                                                                            |  |  |
|---------------------------------------------------|----|--------------------------------------------------------------------------------------------------------------------------------------------------------------------------------------------------------------------------------------------------------------------------------------------------------------------------------------------|--|--|
| Business Name                                     | :  | FAHIM CLOTH STORE                                                                                                                                                                                                                                                                                                                          |  |  |
| Location                                          | :  | Kaliakoir bazar                                                                                                                                                                                                                                                                                                                            |  |  |
| Total Investment in BDT                           | :  | BDT 300000/-                                                                                                                                                                                                                                                                                                                               |  |  |
| Financing                                         | •  | Self BDT 200000/-(from existing business) 67% Required Investment BDT 1,00,000/-(as equity) 33%                                                                                                                                                                                                                                            |  |  |
| Present salary/drawings from business (estimates) | •• | BDT 5,000/-                                                                                                                                                                                                                                                                                                                                |  |  |
| Proposed Salary                                   | :  | BDT 5,000/-                                                                                                                                                                                                                                                                                                                                |  |  |
| Size of shop                                      | •  | 15 ft x 13 ft= 195 square ft                                                                                                                                                                                                                                                                                                               |  |  |
| Security of the shop                              | •• | BDT 150,000/-                                                                                                                                                                                                                                                                                                                              |  |  |
| Implementation                                    | •• | <ul> <li>The business is planned to be scaled up by investment in existing goods like; cloth item etc.</li> <li>Average 20% gain on sale.</li> <li>The business is operating by entrepreneur. Existing no employees.</li> <li>The shop is rented.</li> <li>Collects goods from Dhaka.</li> <li>Agreed grace period is 3 months.</li> </ul> |  |  |