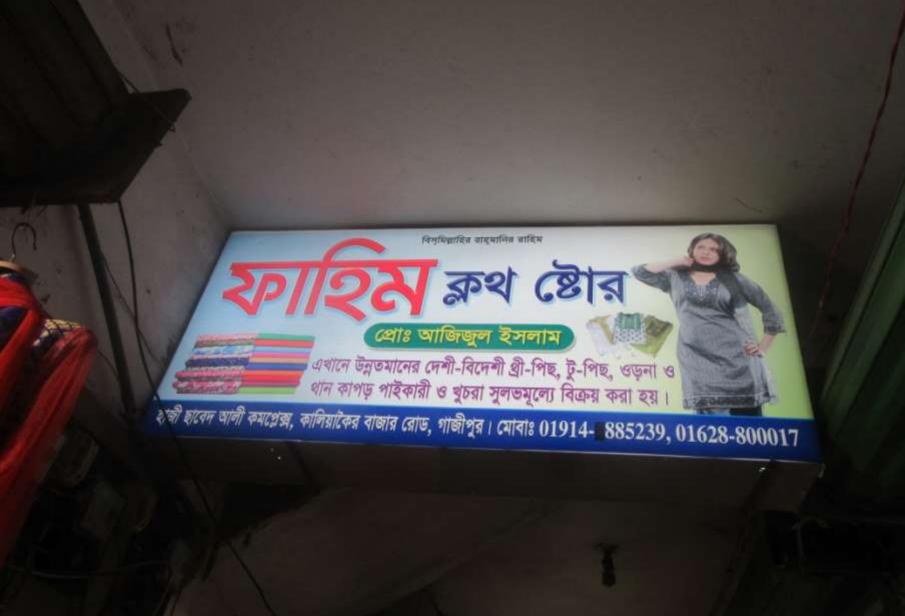

#### **Proposed NU Business Name: FAHIM CLOTH STORE**

Project identification and prepared by: Md. Nur Islam, Kaliakoir Unit, Gazipur

Project verified by: Md Mizanur Rahman Patwary

| Brief Bio of The Proposed Nobin Udyokta                                                                                                         |       |                                                                                                                                                                                                  |  |  |
|-------------------------------------------------------------------------------------------------------------------------------------------------|-------|--------------------------------------------------------------------------------------------------------------------------------------------------------------------------------------------------|--|--|
| Name                                                                                                                                            | :     | MD. AZIZUL ISLAM                                                                                                                                                                                 |  |  |
| Age                                                                                                                                             | :     | 20-01-1990(26 Years)                                                                                                                                                                             |  |  |
| Education, till to date                                                                                                                         | :     | Class X                                                                                                                                                                                          |  |  |
| Marital status                                                                                                                                  | ••    | Unmarried                                                                                                                                                                                        |  |  |
| Children                                                                                                                                        | :     | N/A                                                                                                                                                                                              |  |  |
| No. of siblings:                                                                                                                                | :     | 2 Brothers & 1 Sister                                                                                                                                                                            |  |  |
| Address                                                                                                                                         | :     | Vill: Mediya Sulai, P.O: Boroibari, P.S: Kaliakoir, Dist: Gazipur                                                                                                                                |  |  |
| Parent's and GB related Info (i) Who is GB member (ii) Mother's name (iii) Father's name (iv) GB member's info                                  | : : : | Mother Father  HAMIDA BEGUM  SOBUR ALI  Branch: Boroibari, Kaliakoir, Centre # 18(Female),  Member ID: 4816, Group No: 08  Member since: 15-09-2003-12-01-2016 (12 Years)  First loan: BDT 5,000 |  |  |
| Further Information: (v) Who pays GB loan installment (vi) Mobile lady (vii) Grameen Education Loan (viii) Any other loan like GB, BRAC ASA etc | : : : | Existing Loan: BDT 10000, Outstanding loan: NIL Father No No No                                                                                                                                  |  |  |

| Proposed Nobin Udyokta Business Info              |    |                                                                                                                                                                                                                                                                                                                                            |  |  |
|---------------------------------------------------|----|--------------------------------------------------------------------------------------------------------------------------------------------------------------------------------------------------------------------------------------------------------------------------------------------------------------------------------------------|--|--|
| Business Name                                     | :  | FAHIM CLOTH STORE                                                                                                                                                                                                                                                                                                                          |  |  |
| Location                                          | :  | Kaliakoir bazar                                                                                                                                                                                                                                                                                                                            |  |  |
| Total Investment in BDT                           | :  | BDT 300000/-                                                                                                                                                                                                                                                                                                                               |  |  |
| Financing                                         | •  | Self BDT 200000/-(from existing business) 67% Required Investment BDT 1,00,000/-(as equity) 33%                                                                                                                                                                                                                                            |  |  |
| Present salary/drawings from business (estimates) | •• | BDT 5,000/-                                                                                                                                                                                                                                                                                                                                |  |  |
| Proposed Salary                                   | :  | BDT 5,000/-                                                                                                                                                                                                                                                                                                                                |  |  |
| Size of shop                                      | •  | 15 ft x 13 ft= 195 square ft                                                                                                                                                                                                                                                                                                               |  |  |
| Security of the shop                              | •• | BDT 150,000/-                                                                                                                                                                                                                                                                                                                              |  |  |
| Implementation                                    | •• | <ul> <li>The business is planned to be scaled up by investment in existing goods like; cloth item etc.</li> <li>Average 20% gain on sale.</li> <li>The business is operating by entrepreneur. Existing no employees.</li> <li>The shop is rented.</li> <li>Collects goods from Dhaka.</li> <li>Agreed grace period is 3 months.</li> </ul> |  |  |