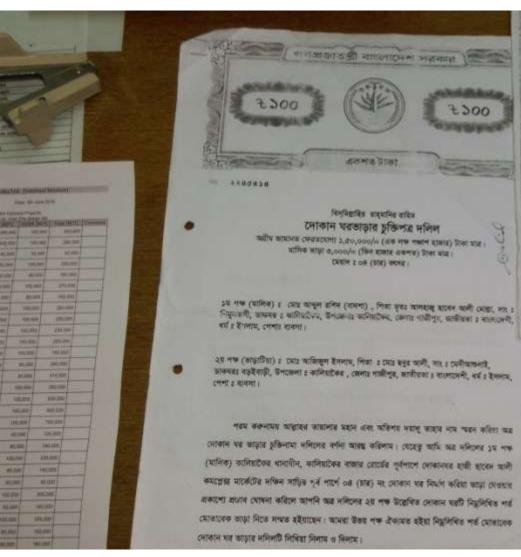

| Proposed Nobin Udyokta Business Info              |    |                                                                                                                                                                                                                                                                                                                                            |  |  |
|---------------------------------------------------|----|--------------------------------------------------------------------------------------------------------------------------------------------------------------------------------------------------------------------------------------------------------------------------------------------------------------------------------------------|--|--|
| Business Name                                     | :  | FAHIM CLOTH STORE                                                                                                                                                                                                                                                                                                                          |  |  |
| Location                                          | :  | Kaliakoir bazar                                                                                                                                                                                                                                                                                                                            |  |  |
| Total Investment in BDT                           | :  | BDT 300000/-                                                                                                                                                                                                                                                                                                                               |  |  |
| Financing                                         | •  | Self BDT 200000/-(from existing business) 67% Required Investment BDT 1,00,000/-(as equity) 33%                                                                                                                                                                                                                                            |  |  |
| Present salary/drawings from business (estimates) | •• | BDT 5,000/-                                                                                                                                                                                                                                                                                                                                |  |  |
| Proposed Salary                                   | :  | BDT 5,000/-                                                                                                                                                                                                                                                                                                                                |  |  |
| Size of shop                                      | •  | 15 ft x 13 ft= 195 square ft                                                                                                                                                                                                                                                                                                               |  |  |
| Security of the shop                              | •• | BDT 150,000/-                                                                                                                                                                                                                                                                                                                              |  |  |
| Implementation                                    | •• | <ul> <li>The business is planned to be scaled up by investment in existing goods like; cloth item etc.</li> <li>Average 20% gain on sale.</li> <li>The business is operating by entrepreneur. Existing no employees.</li> <li>The shop is rented.</li> <li>Collects goods from Dhaka.</li> <li>Agreed grace period is 3 months.</li> </ul> |  |  |