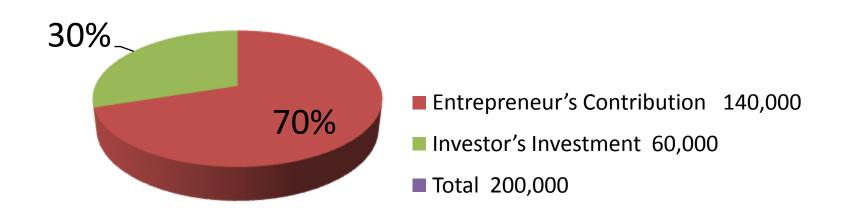

| Proposed Nobin Udyokta Business Info              |   |                                                                                                                                                                                                                                                                                                                                                                                                                 |  |
|---------------------------------------------------|---|-----------------------------------------------------------------------------------------------------------------------------------------------------------------------------------------------------------------------------------------------------------------------------------------------------------------------------------------------------------------------------------------------------------------|--|
| Business Name                                     | : | FRIENDS DIGITAL STUDIO & MOBILE CARE                                                                                                                                                                                                                                                                                                                                                                            |  |
| Location                                          | : | Sinaboho Baazar                                                                                                                                                                                                                                                                                                                                                                                                 |  |
| Total Investment in BDT                           | : | BDT 200,000/-                                                                                                                                                                                                                                                                                                                                                                                                   |  |
| Financing                                         | : | Self BDT 140000/-(from existing business) 74% Required Investment BDT 60,000/-(as equity) 26%                                                                                                                                                                                                                                                                                                                   |  |
| Present salary/drawings from business (estimates) | : | BDT 5,000/-                                                                                                                                                                                                                                                                                                                                                                                                     |  |
| Proposed Salary                                   | : | BDT 5,000/-                                                                                                                                                                                                                                                                                                                                                                                                     |  |
| Size of shop                                      | : | 14 ft x 8 ft= 112 square ft                                                                                                                                                                                                                                                                                                                                                                                     |  |
| Security of the shop                              | : | BDT 20,000/-                                                                                                                                                                                                                                                                                                                                                                                                    |  |
| Implementation                                    | : | <ul> <li>The business is planned to be scaled up by investment in existing goods like; Mobile parts &amp; accessories etc.</li> <li>Average 15% gain on sale.</li> <li>The business is operating by entrepreneur. Existing employees. After getting equity fund 1 employee will appointed</li> <li>The shop is rented.</li> <li>Collects goods from Dhaka.</li> <li>Agreed grace period is 3 months.</li> </ul> |  |

| Investment Breakdown          |          |          |         |  |  |
|-------------------------------|----------|----------|---------|--|--|
| Particulars                   | Existing | Proposed | Total   |  |  |
| Battery                       | 2,500    | 5,000    | 7500    |  |  |
| Charger                       | 18,000   | 10,000   | 28000   |  |  |
| Headphone                     | 12,000   | 5,000    | 17000   |  |  |
| Memory card                   | 3,650    | 0        | 3650    |  |  |
| Cover                         | 1,600    | 0        | 1600    |  |  |
| Printer                       | 1,200    | 0        | 1200    |  |  |
| Others                        | 1,050    | 5,000    | 6050    |  |  |
| Mobile                        |          | 35000    | 35000   |  |  |
| Computer, Printer, Lemineting |          |          |         |  |  |
| machine,Box                   | 100000   |          | 100000  |  |  |
|                               | 140,000  | 60,000   | 200,000 |  |  |