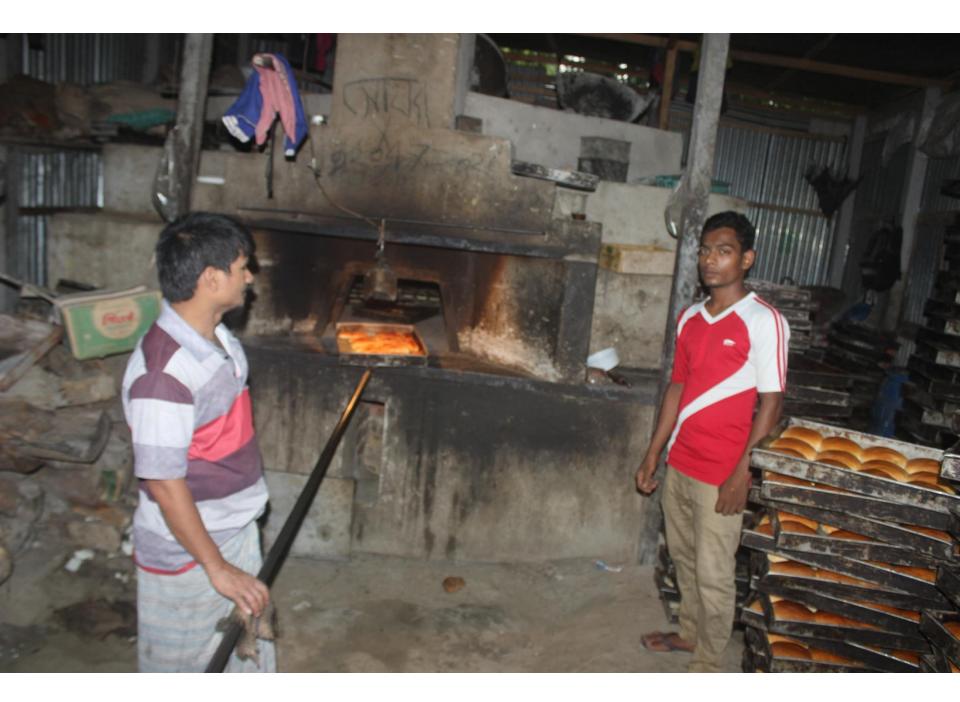

| Proposed Nobin Udyokta Business Info                 |   |                                                                                                                                                                                                                                                                                                                                                                                                                |  |  |
|------------------------------------------------------|---|----------------------------------------------------------------------------------------------------------------------------------------------------------------------------------------------------------------------------------------------------------------------------------------------------------------------------------------------------------------------------------------------------------------|--|--|
| Business Name                                        | : | MAYER ACHOL BAKERY                                                                                                                                                                                                                                                                                                                                                                                             |  |  |
| Location                                             | : | -                                                                                                                                                                                                                                                                                                                                                                                                              |  |  |
| Total Investment in BDT                              | : | BDT 350,000/-                                                                                                                                                                                                                                                                                                                                                                                                  |  |  |
| Financing                                            | : | Self BDT 250,000/-(from existing business) 71%                                                                                                                                                                                                                                                                                                                                                                 |  |  |
|                                                      |   | Required Investment BDT 100,000/-(as equity) 29%                                                                                                                                                                                                                                                                                                                                                               |  |  |
| Present salary/drawings<br>from business (estimates) | : | BDT 5,000/-                                                                                                                                                                                                                                                                                                                                                                                                    |  |  |
| Proposed Salary                                      | : | BDT 5,000/-                                                                                                                                                                                                                                                                                                                                                                                                    |  |  |
| Size of shop                                         | : | 20ft x 30 ft= 600 square ft                                                                                                                                                                                                                                                                                                                                                                                    |  |  |
| Security of the shop                                 | : | _                                                                                                                                                                                                                                                                                                                                                                                                              |  |  |
| Implementation                                       | • | <ul> <li>The business is planned to be scaled up by investment in existing goods like; Bakery item etc.</li> <li>Average 30% gain on sale.</li> <li>The business is operating by entrepreneur. Existing 4 employees.</li> <li>After getting equity fund 2 employee will be appointed</li> <li>The shop is rented.</li> <li>Collects goods from Nobabgonj.</li> <li>Agreed grace period is 3 months.</li> </ul> |  |  |