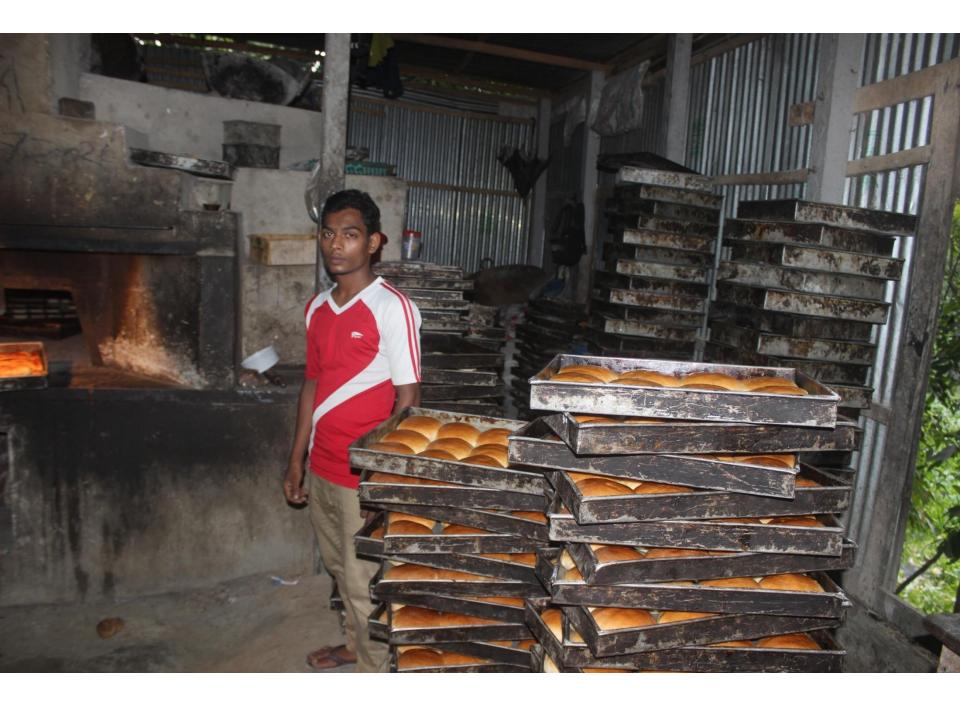

| Proposed Nobin Udyokta Business Info                 |   |                                                                                                                                                                                                                                                                                                                                                                                                                |  |  |
|------------------------------------------------------|---|----------------------------------------------------------------------------------------------------------------------------------------------------------------------------------------------------------------------------------------------------------------------------------------------------------------------------------------------------------------------------------------------------------------|--|--|
| Business Name                                        | : | MAYER ACHOL BAKERY                                                                                                                                                                                                                                                                                                                                                                                             |  |  |
| Location                                             | : | -                                                                                                                                                                                                                                                                                                                                                                                                              |  |  |
| Total Investment in BDT                              | : | BDT 350,000/-                                                                                                                                                                                                                                                                                                                                                                                                  |  |  |
| Financing                                            | : | Self BDT 250,000/-(from existing business) 71%                                                                                                                                                                                                                                                                                                                                                                 |  |  |
|                                                      |   | Required Investment BDT 100,000/-(as equity) 29%                                                                                                                                                                                                                                                                                                                                                               |  |  |
| Present salary/drawings<br>from business (estimates) | : | BDT 5,000/-                                                                                                                                                                                                                                                                                                                                                                                                    |  |  |
| Proposed Salary                                      | : | BDT 5,000/-                                                                                                                                                                                                                                                                                                                                                                                                    |  |  |
| Size of shop                                         | : | 20ft x 30 ft= 600 square ft                                                                                                                                                                                                                                                                                                                                                                                    |  |  |
| Security of the shop                                 | : | _                                                                                                                                                                                                                                                                                                                                                                                                              |  |  |
| Implementation                                       | • | <ul> <li>The business is planned to be scaled up by investment in existing goods like; Bakery item etc.</li> <li>Average 30% gain on sale.</li> <li>The business is operating by entrepreneur. Existing 4 employees.</li> <li>After getting equity fund 2 employee will be appointed</li> <li>The shop is rented.</li> <li>Collects goods from Nobabgonj.</li> <li>Agreed grace period is 3 months.</li> </ul> |  |  |