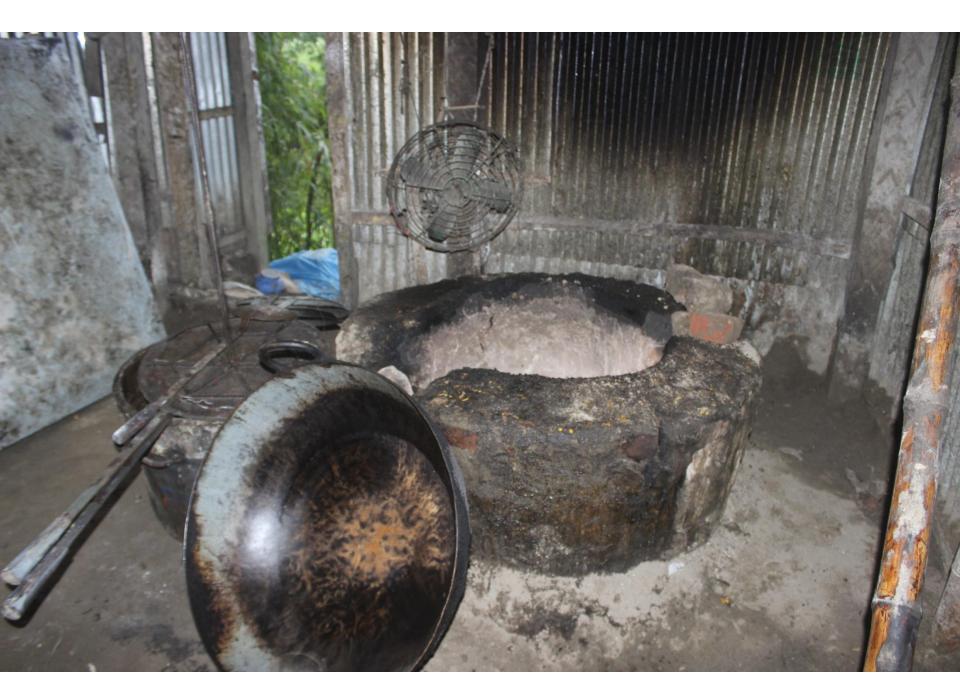

| Proposed Nobin Udyokta Business Info                 |   |                                                                                                                                                                                                                                                                                                                                                                                                                |  |  |
|------------------------------------------------------|---|----------------------------------------------------------------------------------------------------------------------------------------------------------------------------------------------------------------------------------------------------------------------------------------------------------------------------------------------------------------------------------------------------------------|--|--|
| Business Name                                        | : | MAYER ACHOL BAKERY                                                                                                                                                                                                                                                                                                                                                                                             |  |  |
| Location                                             | : | -                                                                                                                                                                                                                                                                                                                                                                                                              |  |  |
| Total Investment in BDT                              | : | BDT 350,000/-                                                                                                                                                                                                                                                                                                                                                                                                  |  |  |
| Financing                                            | : | Self BDT 250,000/-(from existing business) 71%                                                                                                                                                                                                                                                                                                                                                                 |  |  |
|                                                      |   | Required Investment BDT 100,000/-(as equity) 29%                                                                                                                                                                                                                                                                                                                                                               |  |  |
| Present salary/drawings<br>from business (estimates) | : | BDT 5,000/-                                                                                                                                                                                                                                                                                                                                                                                                    |  |  |
| Proposed Salary                                      | : | BDT 5,000/-                                                                                                                                                                                                                                                                                                                                                                                                    |  |  |
| Size of shop                                         | : | 20ft x 30 ft= 600 square ft                                                                                                                                                                                                                                                                                                                                                                                    |  |  |
| Security of the shop                                 | : | _                                                                                                                                                                                                                                                                                                                                                                                                              |  |  |
| Implementation                                       | • | <ul> <li>The business is planned to be scaled up by investment in existing goods like; Bakery item etc.</li> <li>Average 30% gain on sale.</li> <li>The business is operating by entrepreneur. Existing 4 employees.</li> <li>After getting equity fund 2 employee will be appointed</li> <li>The shop is rented.</li> <li>Collects goods from Nobabgonj.</li> <li>Agreed grace period is 3 months.</li> </ul> |  |  |