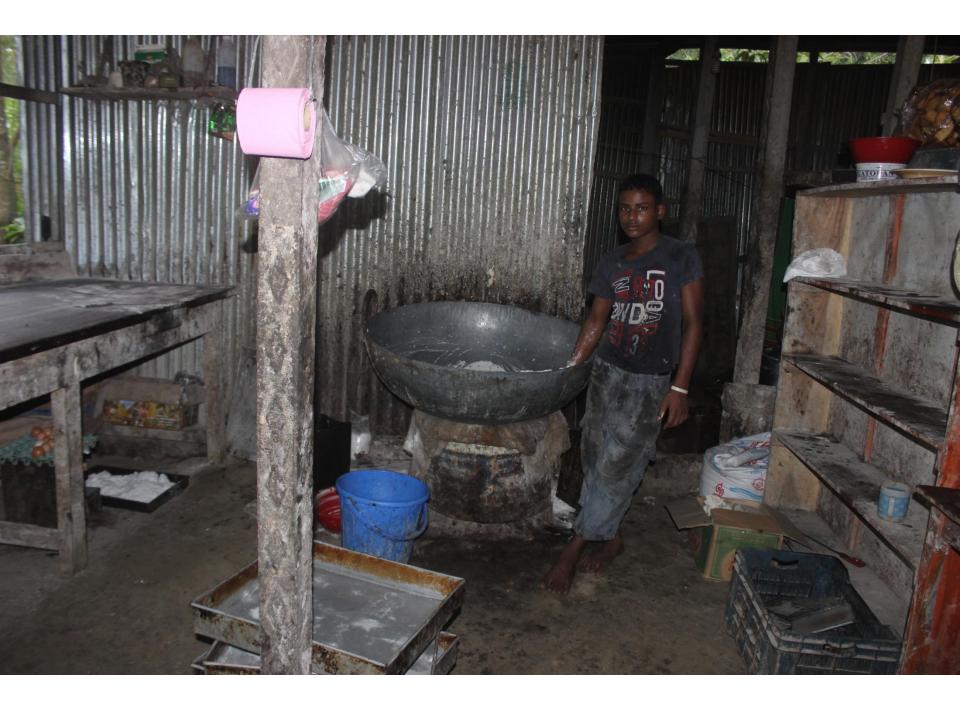

| Proposed Nobin Udyokta Business Info                 |   |                                                                                                                                                                                                                                                                                                                                                                                                                |  |  |
|------------------------------------------------------|---|----------------------------------------------------------------------------------------------------------------------------------------------------------------------------------------------------------------------------------------------------------------------------------------------------------------------------------------------------------------------------------------------------------------|--|--|
| Business Name                                        | : | MAYER ACHOL BAKERY                                                                                                                                                                                                                                                                                                                                                                                             |  |  |
| Location                                             | : | -                                                                                                                                                                                                                                                                                                                                                                                                              |  |  |
| Total Investment in BDT                              | : | BDT 350,000/-                                                                                                                                                                                                                                                                                                                                                                                                  |  |  |
| Financing                                            | : | Self BDT 250,000/-(from existing business) 71%                                                                                                                                                                                                                                                                                                                                                                 |  |  |
|                                                      |   | Required Investment BDT 100,000/-(as equity) 29%                                                                                                                                                                                                                                                                                                                                                               |  |  |
| Present salary/drawings<br>from business (estimates) | : | BDT 5,000/-                                                                                                                                                                                                                                                                                                                                                                                                    |  |  |
| Proposed Salary                                      | : | BDT 5,000/-                                                                                                                                                                                                                                                                                                                                                                                                    |  |  |
| Size of shop                                         | : | 20ft x 30 ft= 600 square ft                                                                                                                                                                                                                                                                                                                                                                                    |  |  |
| Security of the shop                                 | : | _                                                                                                                                                                                                                                                                                                                                                                                                              |  |  |
| Implementation                                       | • | <ul> <li>The business is planned to be scaled up by investment in existing goods like; Bakery item etc.</li> <li>Average 30% gain on sale.</li> <li>The business is operating by entrepreneur. Existing 4 employees.</li> <li>After getting equity fund 2 employee will be appointed</li> <li>The shop is rented.</li> <li>Collects goods from Nobabgonj.</li> <li>Agreed grace period is 3 months.</li> </ul> |  |  |