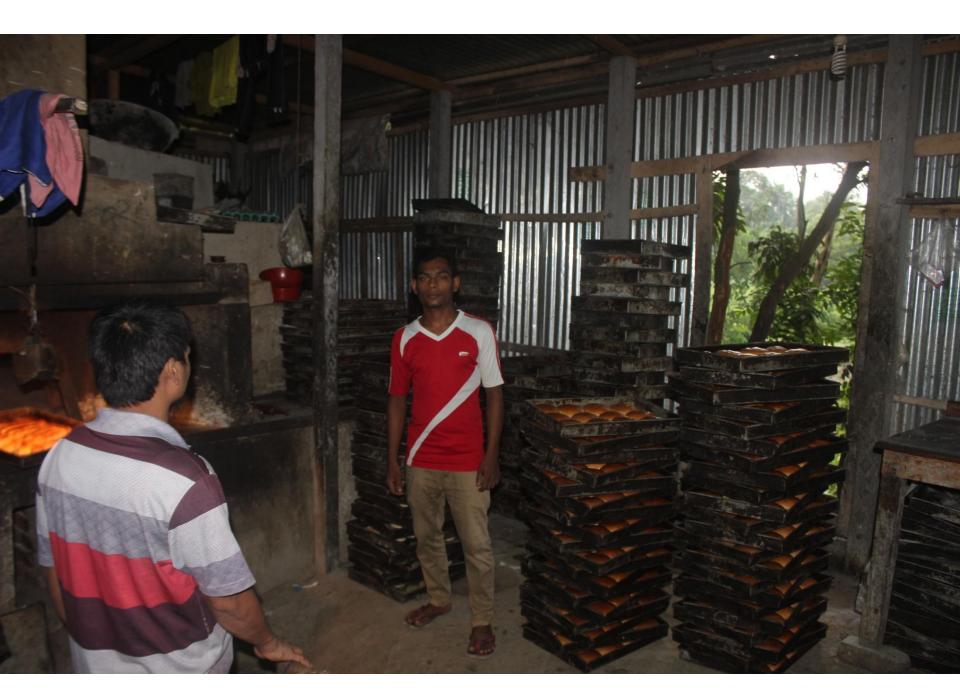

| Proposed Nobin Udyokta Business Info                 |   |                                                                                                                                                                                                                                                                                                                                                                                                                |  |  |
|------------------------------------------------------|---|----------------------------------------------------------------------------------------------------------------------------------------------------------------------------------------------------------------------------------------------------------------------------------------------------------------------------------------------------------------------------------------------------------------|--|--|
| Business Name                                        | : | MAYER ACHOL BAKERY                                                                                                                                                                                                                                                                                                                                                                                             |  |  |
| Location                                             | : | -                                                                                                                                                                                                                                                                                                                                                                                                              |  |  |
| Total Investment in BDT                              | : | BDT 350,000/-                                                                                                                                                                                                                                                                                                                                                                                                  |  |  |
| Financing                                            | : | Self BDT 250,000/-(from existing business) 71%                                                                                                                                                                                                                                                                                                                                                                 |  |  |
|                                                      |   | Required Investment BDT 100,000/-(as equity) 29%                                                                                                                                                                                                                                                                                                                                                               |  |  |
| Present salary/drawings<br>from business (estimates) | : | BDT 5,000/-                                                                                                                                                                                                                                                                                                                                                                                                    |  |  |
| Proposed Salary                                      | : | BDT 5,000/-                                                                                                                                                                                                                                                                                                                                                                                                    |  |  |
| Size of shop                                         | : | 20ft x 30 ft= 600 square ft                                                                                                                                                                                                                                                                                                                                                                                    |  |  |
| Security of the shop                                 | : | _                                                                                                                                                                                                                                                                                                                                                                                                              |  |  |
| Implementation                                       | • | <ul> <li>The business is planned to be scaled up by investment in existing goods like; Bakery item etc.</li> <li>Average 30% gain on sale.</li> <li>The business is operating by entrepreneur. Existing 4 employees.</li> <li>After getting equity fund 2 employee will be appointed</li> <li>The shop is rented.</li> <li>Collects goods from Nobabgonj.</li> <li>Agreed grace period is 3 months.</li> </ul> |  |  |