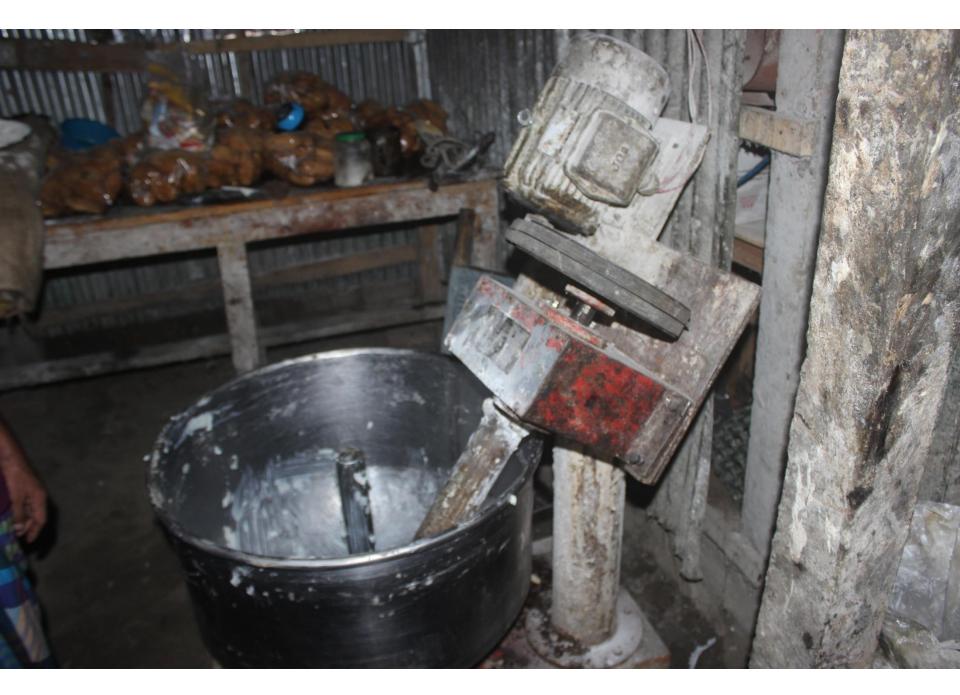

| Proposed Nobin Udyokta Business Info                 |   |                                                                                                                                                                                                                                                                                                                                                                                                                |  |  |
|------------------------------------------------------|---|----------------------------------------------------------------------------------------------------------------------------------------------------------------------------------------------------------------------------------------------------------------------------------------------------------------------------------------------------------------------------------------------------------------|--|--|
| Business Name                                        | : | MAYER ACHOL BAKERY                                                                                                                                                                                                                                                                                                                                                                                             |  |  |
| Location                                             | : | -                                                                                                                                                                                                                                                                                                                                                                                                              |  |  |
| Total Investment in BDT                              | : | BDT 350,000/-                                                                                                                                                                                                                                                                                                                                                                                                  |  |  |
| Financing                                            | : | Self BDT 250,000/-(from existing business) 71%                                                                                                                                                                                                                                                                                                                                                                 |  |  |
|                                                      |   | Required Investment BDT 100,000/-(as equity) 29%                                                                                                                                                                                                                                                                                                                                                               |  |  |
| Present salary/drawings<br>from business (estimates) | : | BDT 5,000/-                                                                                                                                                                                                                                                                                                                                                                                                    |  |  |
| Proposed Salary                                      | : | BDT 5,000/-                                                                                                                                                                                                                                                                                                                                                                                                    |  |  |
| Size of shop                                         | : | 20ft x 30 ft= 600 square ft                                                                                                                                                                                                                                                                                                                                                                                    |  |  |
| Security of the shop                                 | : | _                                                                                                                                                                                                                                                                                                                                                                                                              |  |  |
| Implementation                                       | • | <ul> <li>The business is planned to be scaled up by investment in existing goods like; Bakery item etc.</li> <li>Average 30% gain on sale.</li> <li>The business is operating by entrepreneur. Existing 4 employees.</li> <li>After getting equity fund 2 employee will be appointed</li> <li>The shop is rented.</li> <li>Collects goods from Nobabgonj.</li> <li>Agreed grace period is 3 months.</li> </ul> |  |  |

| Investment Breakdown   |          |          |        |  |  |
|------------------------|----------|----------|--------|--|--|
| Particulars            | Existing | Proposed | Total  |  |  |
| Oil drum               | 21,000   | 21,000   | 42000  |  |  |
| Sugar                  | 64,000   | 32,000   | 96000  |  |  |
| Flour                  | 24,000   | 12,000   | 36000  |  |  |
| Dalda                  | 16,000   | 16,000   | 32000  |  |  |
| Others                 | 25,000   | 19,000   | 44000  |  |  |
| Machine, Gamla, Others | 100,000  | 0        | 100000 |  |  |
|                        | 250,000  | 100,000  | 350000 |  |  |