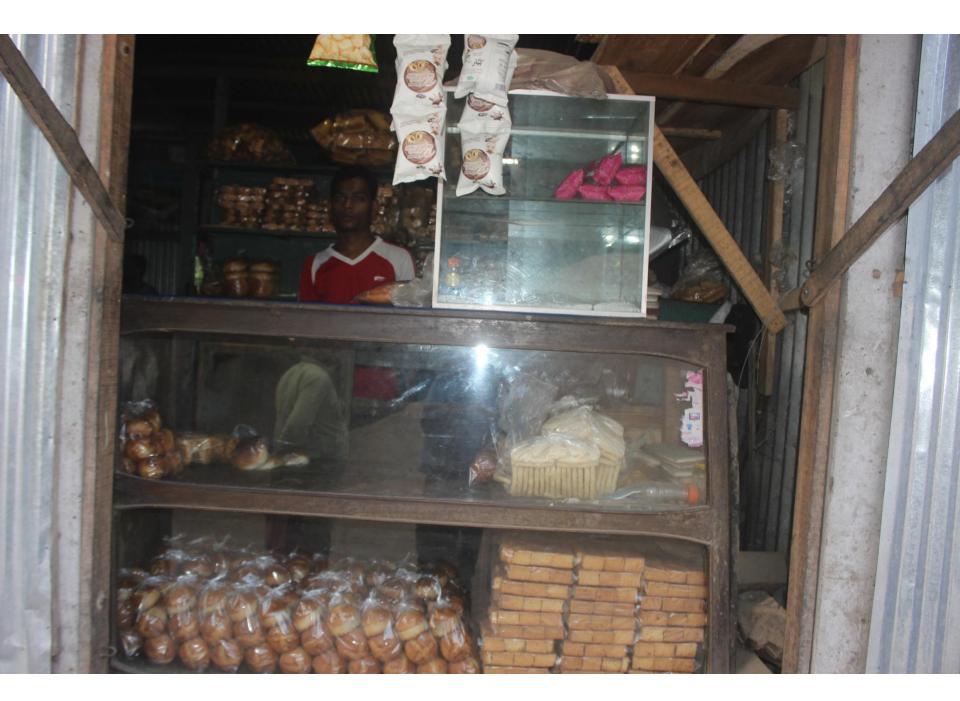

| Proposed Nobin Udyokta Business Info                 |   |                                                                                                                                                                                                                                                                                                                                                                                                                |  |  |
|------------------------------------------------------|---|----------------------------------------------------------------------------------------------------------------------------------------------------------------------------------------------------------------------------------------------------------------------------------------------------------------------------------------------------------------------------------------------------------------|--|--|
| Business Name                                        | : | MAYER ACHOL BAKERY                                                                                                                                                                                                                                                                                                                                                                                             |  |  |
| Location                                             | : | -                                                                                                                                                                                                                                                                                                                                                                                                              |  |  |
| Total Investment in BDT                              | : | BDT 350,000/-                                                                                                                                                                                                                                                                                                                                                                                                  |  |  |
| Financing                                            | : | Self BDT 250,000/-(from existing business) 71%                                                                                                                                                                                                                                                                                                                                                                 |  |  |
|                                                      |   | Required Investment BDT 100,000/-(as equity) 29%                                                                                                                                                                                                                                                                                                                                                               |  |  |
| Present salary/drawings<br>from business (estimates) | : | BDT 5,000/-                                                                                                                                                                                                                                                                                                                                                                                                    |  |  |
| Proposed Salary                                      | : | BDT 5,000/-                                                                                                                                                                                                                                                                                                                                                                                                    |  |  |
| Size of shop                                         | : | 20ft x 30 ft= 600 square ft                                                                                                                                                                                                                                                                                                                                                                                    |  |  |
| Security of the shop                                 | : | _                                                                                                                                                                                                                                                                                                                                                                                                              |  |  |
| Implementation                                       | • | <ul> <li>The business is planned to be scaled up by investment in existing goods like; Bakery item etc.</li> <li>Average 30% gain on sale.</li> <li>The business is operating by entrepreneur. Existing 4 employees.</li> <li>After getting equity fund 2 employee will be appointed</li> <li>The shop is rented.</li> <li>Collects goods from Nobabgonj.</li> <li>Agreed grace period is 3 months.</li> </ul> |  |  |