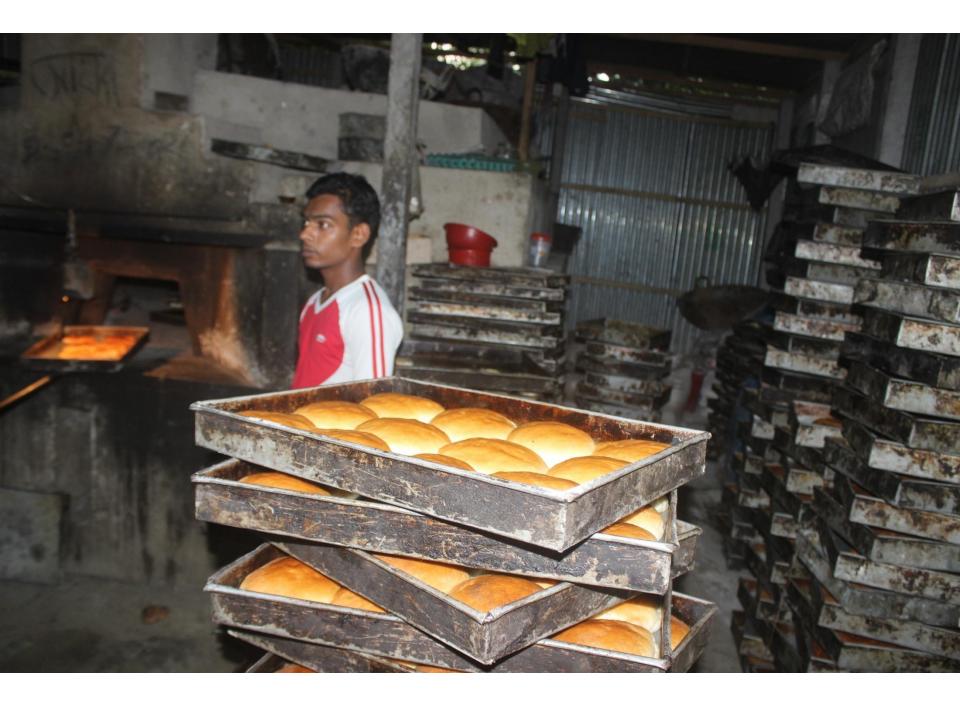

| Proposed Nobin Udyokta Business Info                 |   |                                                                                                                                                                                                                                                                                                                                                                                                                |  |  |
|------------------------------------------------------|---|----------------------------------------------------------------------------------------------------------------------------------------------------------------------------------------------------------------------------------------------------------------------------------------------------------------------------------------------------------------------------------------------------------------|--|--|
| Business Name                                        | : | MAYER ACHOL BAKERY                                                                                                                                                                                                                                                                                                                                                                                             |  |  |
| Location                                             | : | -                                                                                                                                                                                                                                                                                                                                                                                                              |  |  |
| Total Investment in BDT                              | : | BDT 350,000/-                                                                                                                                                                                                                                                                                                                                                                                                  |  |  |
| Financing                                            | : | Self BDT 250,000/-(from existing business) 71%                                                                                                                                                                                                                                                                                                                                                                 |  |  |
|                                                      |   | Required Investment BDT 100,000/-(as equity) 29%                                                                                                                                                                                                                                                                                                                                                               |  |  |
| Present salary/drawings<br>from business (estimates) | : | BDT 5,000/-                                                                                                                                                                                                                                                                                                                                                                                                    |  |  |
| Proposed Salary                                      | : | BDT 5,000/-                                                                                                                                                                                                                                                                                                                                                                                                    |  |  |
| Size of shop                                         | : | 20ft x 30 ft= 600 square ft                                                                                                                                                                                                                                                                                                                                                                                    |  |  |
| Security of the shop                                 | : | _                                                                                                                                                                                                                                                                                                                                                                                                              |  |  |
| Implementation                                       | • | <ul> <li>The business is planned to be scaled up by investment in existing goods like; Bakery item etc.</li> <li>Average 30% gain on sale.</li> <li>The business is operating by entrepreneur. Existing 4 employees.</li> <li>After getting equity fund 2 employee will be appointed</li> <li>The shop is rented.</li> <li>Collects goods from Nobabgonj.</li> <li>Agreed grace period is 3 months.</li> </ul> |  |  |