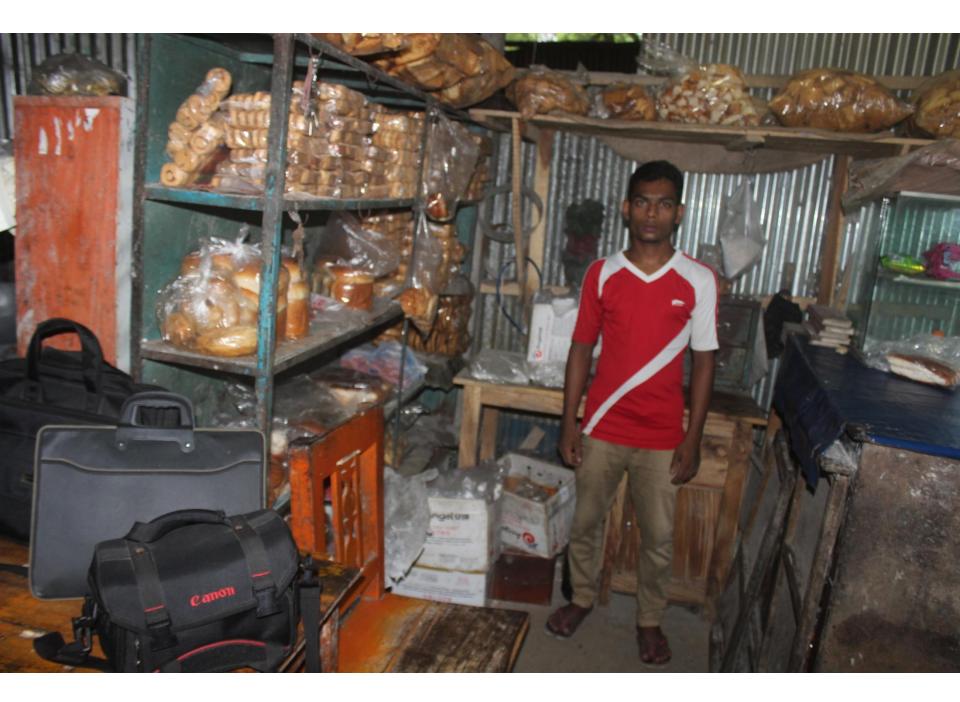

| Proposed Nobin Udyokta Business Info                 |   |                                                                                                                                                                                                                                                                                                                                                                                                                |  |  |
|------------------------------------------------------|---|----------------------------------------------------------------------------------------------------------------------------------------------------------------------------------------------------------------------------------------------------------------------------------------------------------------------------------------------------------------------------------------------------------------|--|--|
| Business Name                                        | : | MAYER ACHOL BAKERY                                                                                                                                                                                                                                                                                                                                                                                             |  |  |
| Location                                             | : | -                                                                                                                                                                                                                                                                                                                                                                                                              |  |  |
| Total Investment in BDT                              | : | BDT 350,000/-                                                                                                                                                                                                                                                                                                                                                                                                  |  |  |
| Financing                                            | : | Self BDT 250,000/-(from existing business) 71%                                                                                                                                                                                                                                                                                                                                                                 |  |  |
|                                                      |   | Required Investment BDT 100,000/-(as equity) 29%                                                                                                                                                                                                                                                                                                                                                               |  |  |
| Present salary/drawings<br>from business (estimates) | : | BDT 5,000/-                                                                                                                                                                                                                                                                                                                                                                                                    |  |  |
| Proposed Salary                                      | : | BDT 5,000/-                                                                                                                                                                                                                                                                                                                                                                                                    |  |  |
| Size of shop                                         | : | 20ft x 30 ft= 600 square ft                                                                                                                                                                                                                                                                                                                                                                                    |  |  |
| Security of the shop                                 | : | _                                                                                                                                                                                                                                                                                                                                                                                                              |  |  |
| Implementation                                       | • | <ul> <li>The business is planned to be scaled up by investment in existing goods like; Bakery item etc.</li> <li>Average 30% gain on sale.</li> <li>The business is operating by entrepreneur. Existing 4 employees.</li> <li>After getting equity fund 2 employee will be appointed</li> <li>The shop is rented.</li> <li>Collects goods from Nobabgonj.</li> <li>Agreed grace period is 3 months.</li> </ul> |  |  |