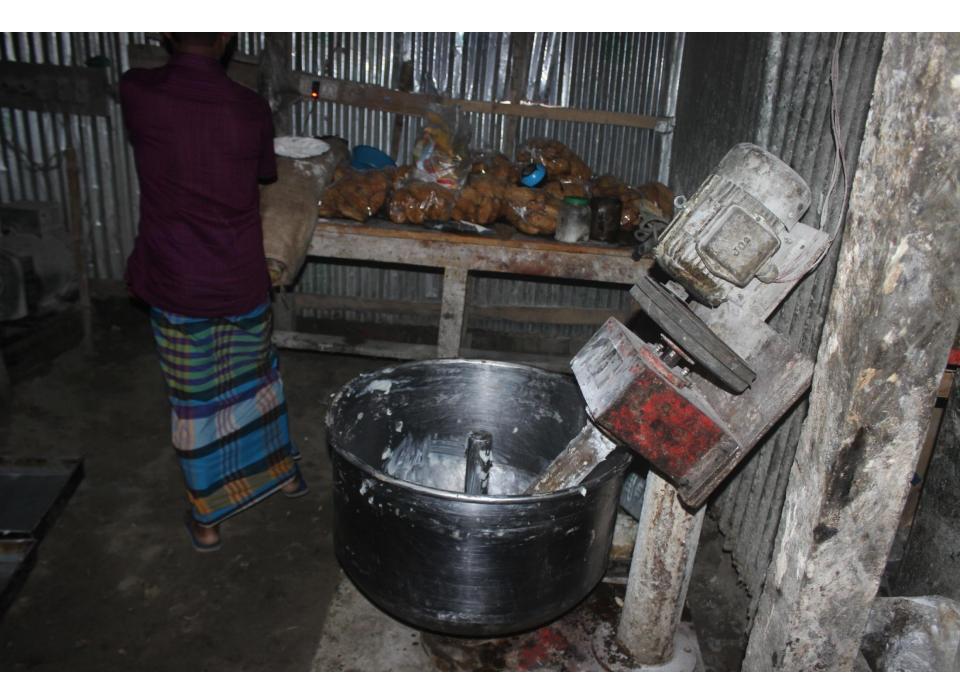

| Proposed Nobin Udyokta Business Info                 |   |                                                                                                                                                                                                                                                                                                                                                                                                                |  |  |
|------------------------------------------------------|---|----------------------------------------------------------------------------------------------------------------------------------------------------------------------------------------------------------------------------------------------------------------------------------------------------------------------------------------------------------------------------------------------------------------|--|--|
| Business Name                                        | : | MAYER ACHOL BAKERY                                                                                                                                                                                                                                                                                                                                                                                             |  |  |
| Location                                             | : | -                                                                                                                                                                                                                                                                                                                                                                                                              |  |  |
| Total Investment in BDT                              | : | BDT 350,000/-                                                                                                                                                                                                                                                                                                                                                                                                  |  |  |
| Financing                                            | : | Self BDT 250,000/-(from existing business) 71%                                                                                                                                                                                                                                                                                                                                                                 |  |  |
|                                                      |   | Required Investment BDT 100,000/-(as equity) 29%                                                                                                                                                                                                                                                                                                                                                               |  |  |
| Present salary/drawings<br>from business (estimates) | : | BDT 5,000/-                                                                                                                                                                                                                                                                                                                                                                                                    |  |  |
| Proposed Salary                                      | : | BDT 5,000/-                                                                                                                                                                                                                                                                                                                                                                                                    |  |  |
| Size of shop                                         | : | 20ft x 30 ft= 600 square ft                                                                                                                                                                                                                                                                                                                                                                                    |  |  |
| Security of the shop                                 | : | _                                                                                                                                                                                                                                                                                                                                                                                                              |  |  |
| Implementation                                       | • | <ul> <li>The business is planned to be scaled up by investment in existing goods like; Bakery item etc.</li> <li>Average 30% gain on sale.</li> <li>The business is operating by entrepreneur. Existing 4 employees.</li> <li>After getting equity fund 2 employee will be appointed</li> <li>The shop is rented.</li> <li>Collects goods from Nobabgonj.</li> <li>Agreed grace period is 3 months.</li> </ul> |  |  |