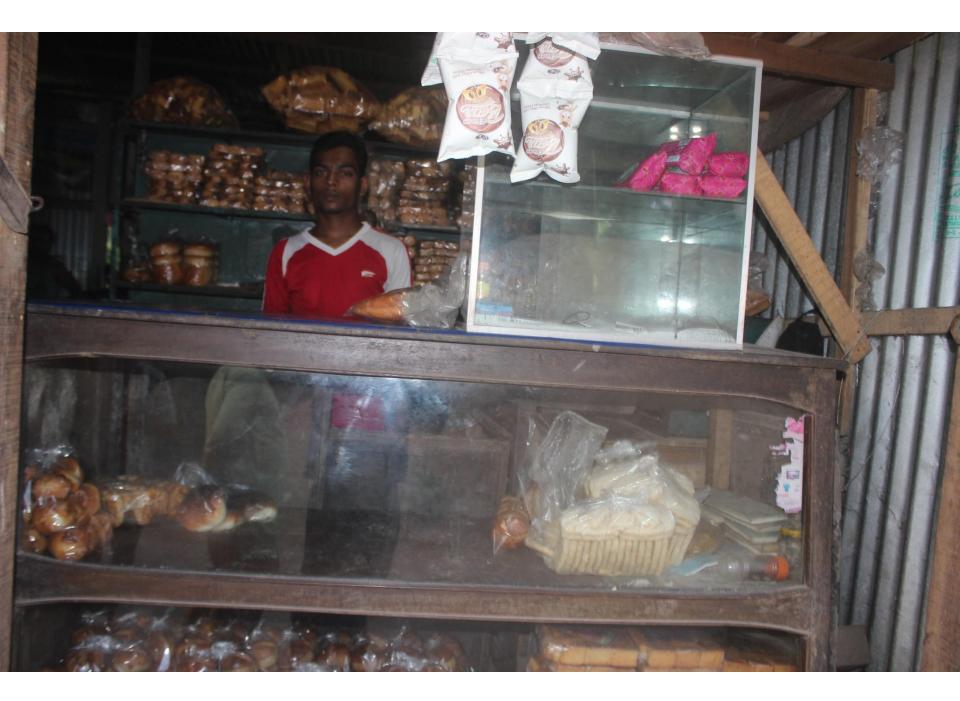

| Proposed Nobin Udyokta Business Info                 |   |                                                                                                                                                                                                                                                                                                                                                                                                                |  |  |
|------------------------------------------------------|---|----------------------------------------------------------------------------------------------------------------------------------------------------------------------------------------------------------------------------------------------------------------------------------------------------------------------------------------------------------------------------------------------------------------|--|--|
| Business Name                                        | : | MAYER ACHOL BAKERY                                                                                                                                                                                                                                                                                                                                                                                             |  |  |
| Location                                             | : | -                                                                                                                                                                                                                                                                                                                                                                                                              |  |  |
| Total Investment in BDT                              | : | BDT 350,000/-                                                                                                                                                                                                                                                                                                                                                                                                  |  |  |
| Financing                                            | : | Self BDT 250,000/-(from existing business) 71%                                                                                                                                                                                                                                                                                                                                                                 |  |  |
|                                                      |   | Required Investment BDT 100,000/-(as equity) 29%                                                                                                                                                                                                                                                                                                                                                               |  |  |
| Present salary/drawings<br>from business (estimates) | : | BDT 5,000/-                                                                                                                                                                                                                                                                                                                                                                                                    |  |  |
| Proposed Salary                                      | : | BDT 5,000/-                                                                                                                                                                                                                                                                                                                                                                                                    |  |  |
| Size of shop                                         | : | 20ft x 30 ft= 600 square ft                                                                                                                                                                                                                                                                                                                                                                                    |  |  |
| Security of the shop                                 | : | _                                                                                                                                                                                                                                                                                                                                                                                                              |  |  |
| Implementation                                       | • | <ul> <li>The business is planned to be scaled up by investment in existing goods like; Bakery item etc.</li> <li>Average 30% gain on sale.</li> <li>The business is operating by entrepreneur. Existing 4 employees.</li> <li>After getting equity fund 2 employee will be appointed</li> <li>The shop is rented.</li> <li>Collects goods from Nobabgonj.</li> <li>Agreed grace period is 3 months.</li> </ul> |  |  |