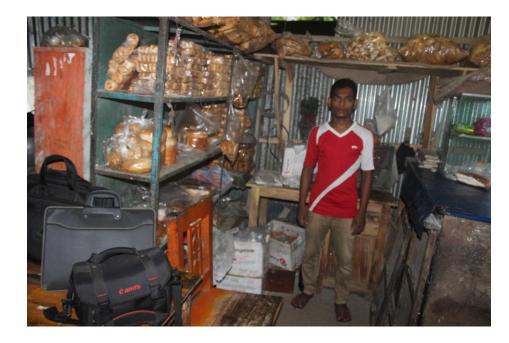

| Proposed Nobin Udyokta Business Info                 |   |                                                                                                                                                                                                                                                                                                                                                                                                                |  |  |
|------------------------------------------------------|---|----------------------------------------------------------------------------------------------------------------------------------------------------------------------------------------------------------------------------------------------------------------------------------------------------------------------------------------------------------------------------------------------------------------|--|--|
| Business Name                                        | : | MAYER ACHOL BAKERY                                                                                                                                                                                                                                                                                                                                                                                             |  |  |
| Location                                             | : | -                                                                                                                                                                                                                                                                                                                                                                                                              |  |  |
| Total Investment in BDT                              | : | BDT 350,000/-                                                                                                                                                                                                                                                                                                                                                                                                  |  |  |
| Financing                                            | : | Self BDT 250,000/-(from existing business) 71%                                                                                                                                                                                                                                                                                                                                                                 |  |  |
|                                                      |   | Required Investment BDT 100,000/-(as equity) 29%                                                                                                                                                                                                                                                                                                                                                               |  |  |
| Present salary/drawings<br>from business (estimates) | : | BDT 5,000/-                                                                                                                                                                                                                                                                                                                                                                                                    |  |  |
| Proposed Salary                                      | : | BDT 5,000/-                                                                                                                                                                                                                                                                                                                                                                                                    |  |  |
| Size of shop                                         | : | 20ft x 30 ft= 600 square ft                                                                                                                                                                                                                                                                                                                                                                                    |  |  |
| Security of the shop                                 | : | _                                                                                                                                                                                                                                                                                                                                                                                                              |  |  |
| Implementation                                       | • | <ul> <li>The business is planned to be scaled up by investment in existing goods like; Bakery item etc.</li> <li>Average 30% gain on sale.</li> <li>The business is operating by entrepreneur. Existing 4 employees.</li> <li>After getting equity fund 2 employee will be appointed</li> <li>The shop is rented.</li> <li>Collects goods from Nobabgonj.</li> <li>Agreed grace period is 3 months.</li> </ul> |  |  |