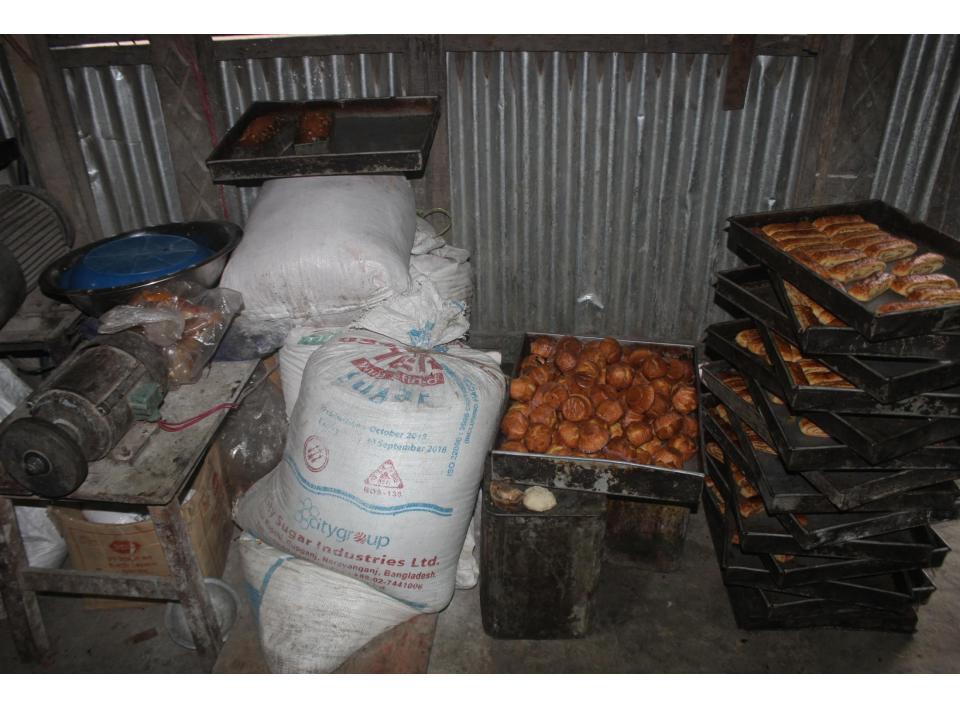

| Proposed Nobin Udyokta Business Info                 |   |                                                                                                                                                                                                                                                                                                                                                                                                                |  |  |
|------------------------------------------------------|---|----------------------------------------------------------------------------------------------------------------------------------------------------------------------------------------------------------------------------------------------------------------------------------------------------------------------------------------------------------------------------------------------------------------|--|--|
| Business Name                                        | : | MAYER ACHOL BAKERY                                                                                                                                                                                                                                                                                                                                                                                             |  |  |
| Location                                             | : | -                                                                                                                                                                                                                                                                                                                                                                                                              |  |  |
| Total Investment in BDT                              | : | BDT 350,000/-                                                                                                                                                                                                                                                                                                                                                                                                  |  |  |
| Financing                                            | : | Self BDT 250,000/-(from existing business) 71%                                                                                                                                                                                                                                                                                                                                                                 |  |  |
|                                                      |   | Required Investment BDT 100,000/-(as equity) 29%                                                                                                                                                                                                                                                                                                                                                               |  |  |
| Present salary/drawings<br>from business (estimates) | : | BDT 5,000/-                                                                                                                                                                                                                                                                                                                                                                                                    |  |  |
| Proposed Salary                                      | : | BDT 5,000/-                                                                                                                                                                                                                                                                                                                                                                                                    |  |  |
| Size of shop                                         | : | 20ft x 30 ft= 600 square ft                                                                                                                                                                                                                                                                                                                                                                                    |  |  |
| Security of the shop                                 | : | _                                                                                                                                                                                                                                                                                                                                                                                                              |  |  |
| Implementation                                       | • | <ul> <li>The business is planned to be scaled up by investment in existing goods like; Bakery item etc.</li> <li>Average 30% gain on sale.</li> <li>The business is operating by entrepreneur. Existing 4 employees.</li> <li>After getting equity fund 2 employee will be appointed</li> <li>The shop is rented.</li> <li>Collects goods from Nobabgonj.</li> <li>Agreed grace period is 3 months.</li> </ul> |  |  |