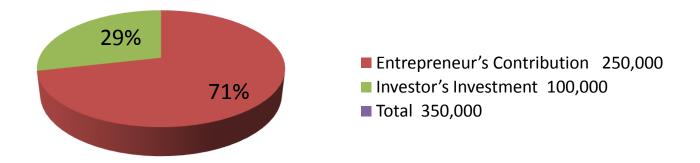

| Investment Breakdown   |          |          |        |  |  |
|------------------------|----------|----------|--------|--|--|
| Particulars            | Existing | Proposed | Total  |  |  |
| Oil drum               | 21,000   | 21,000   | 42000  |  |  |
| Sugar                  | 64,000   | 32,000   | 96000  |  |  |
| Flour                  | 24,000   | 12,000   | 36000  |  |  |
| Dalda                  | 16,000   | 16,000   | 32000  |  |  |
| Others                 | 25,000   | 19,000   | 44000  |  |  |
| Machine, Gamla, Others | 100,000  | 0        | 100000 |  |  |
|                        | 250,000  | 100,000  | 350000 |  |  |