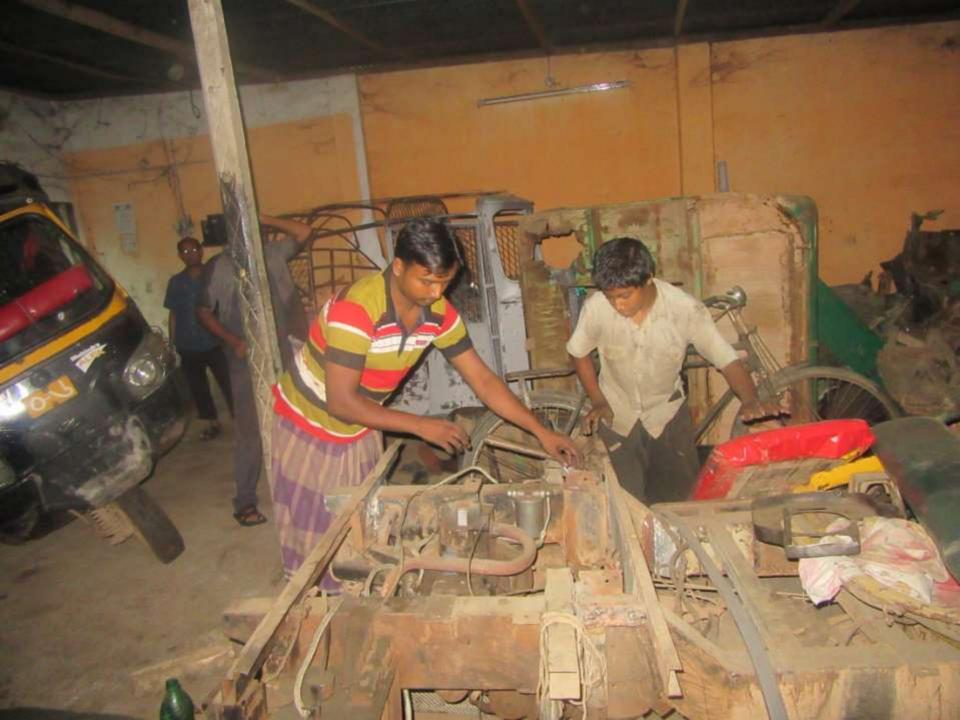

# Pictures

विन्यिद्यादित त्राद्यानित त्राहिय

| Proposed Nobin Udyokta Business Info              |          |                                                                                                                                                                                                                                                                                                                                                        |  |  |
|---------------------------------------------------|----------|--------------------------------------------------------------------------------------------------------------------------------------------------------------------------------------------------------------------------------------------------------------------------------------------------------------------------------------------------------|--|--|
| Business Name                                     | :        | SABBIR ELECTRONICS                                                                                                                                                                                                                                                                                                                                     |  |  |
| Location                                          | :        | Sinabaha Baazar                                                                                                                                                                                                                                                                                                                                        |  |  |
| Total Investment in BDT                           | :        | BDT 250,000/-                                                                                                                                                                                                                                                                                                                                          |  |  |
| Financing                                         | :        | Self BDT 150,000/-(from existing business) 60% Required Investment BDT 100,000/-(as equity) 40%                                                                                                                                                                                                                                                        |  |  |
| Present salary/drawings from business (estimates) | :        | BDT 5,000/-                                                                                                                                                                                                                                                                                                                                            |  |  |
| Proposed Salary                                   | <b>:</b> | BDT 5,000/-                                                                                                                                                                                                                                                                                                                                            |  |  |
| Size of shop                                      | :        | 15ft x 12ft= 180 square ft                                                                                                                                                                                                                                                                                                                             |  |  |
| Security of the shop                              | :        | BDT 400,000/-                                                                                                                                                                                                                                                                                                                                          |  |  |
| Implementation                                    | :        | <ul> <li>The business is planned to be scaled up by investment in existing goods like; Automobile parts &amp; accessories</li> <li>Average 15% gain on sale.</li> <li>The business is operating by entrepreneur. Existing no employees.</li> <li>The shop is rented.</li> <li>Collects goods from</li> <li>Agreed grace period is 3 months.</li> </ul> |  |  |