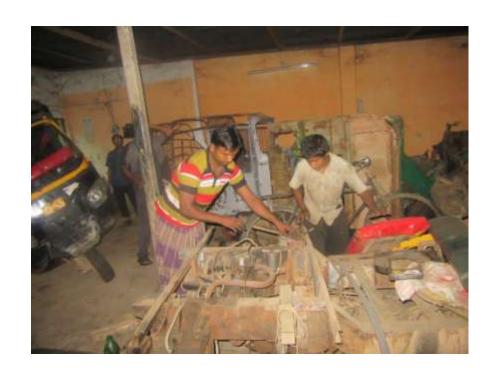

| Proposed Nobin Udyokta Business Info              |          |                                                                                                                                                                                                                                                                                                                                                        |  |  |
|---------------------------------------------------|----------|--------------------------------------------------------------------------------------------------------------------------------------------------------------------------------------------------------------------------------------------------------------------------------------------------------------------------------------------------------|--|--|
| Business Name                                     | :        | SABBIR ELECTRONICS                                                                                                                                                                                                                                                                                                                                     |  |  |
| Location                                          | :        | Sinabaha Baazar                                                                                                                                                                                                                                                                                                                                        |  |  |
| Total Investment in BDT                           | :        | BDT 250,000/-                                                                                                                                                                                                                                                                                                                                          |  |  |
| Financing                                         | :        | Self BDT 150,000/-(from existing business) 60% Required Investment BDT 100,000/-(as equity) 40%                                                                                                                                                                                                                                                        |  |  |
| Present salary/drawings from business (estimates) | :        | BDT 5,000/-                                                                                                                                                                                                                                                                                                                                            |  |  |
| Proposed Salary                                   | <b>:</b> | BDT 5,000/-                                                                                                                                                                                                                                                                                                                                            |  |  |
| Size of shop                                      | :        | 15ft x 12ft= 180 square ft                                                                                                                                                                                                                                                                                                                             |  |  |
| Security of the shop                              | :        | BDT 400,000/-                                                                                                                                                                                                                                                                                                                                          |  |  |
| Implementation                                    | :        | <ul> <li>The business is planned to be scaled up by investment in existing goods like; Automobile parts &amp; accessories</li> <li>Average 15% gain on sale.</li> <li>The business is operating by entrepreneur. Existing no employees.</li> <li>The shop is rented.</li> <li>Collects goods from</li> <li>Agreed grace period is 3 months.</li> </ul> |  |  |

# Pictures

विन्यिद्यादित त्राद्यानित त्राहिय