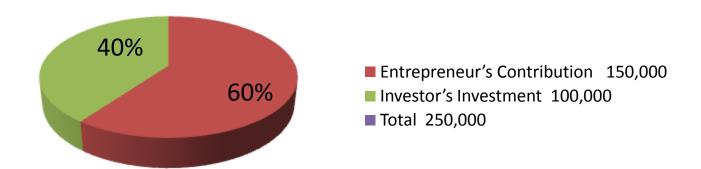

| Investment Breakdown                   |          |          |        |  |  |
|----------------------------------------|----------|----------|--------|--|--|
| Particulars                            | Existing | Proposed | Total  |  |  |
| Soket, Bush, bigin,Cylinder,Con etc    | 53,000   | 0        | 53000  |  |  |
| Rabar bsush,Engine parts, piston       | 44,000   | 0        | 44000  |  |  |
| Scraps                                 | 2,000    | 0        | 2000   |  |  |
| Gas cylindar                           | 25,000   | 0        | 25000  |  |  |
| Welding                                | 20,000   | 0        | 20000  |  |  |
| Air compressure                        | 6,000    | 0        | 6000   |  |  |
| Bush,Headlight,Horn.Diesel; filter etc | 0        | 100,000  | 100000 |  |  |
|                                        | 150,000  | 100,000  | 250000 |  |  |