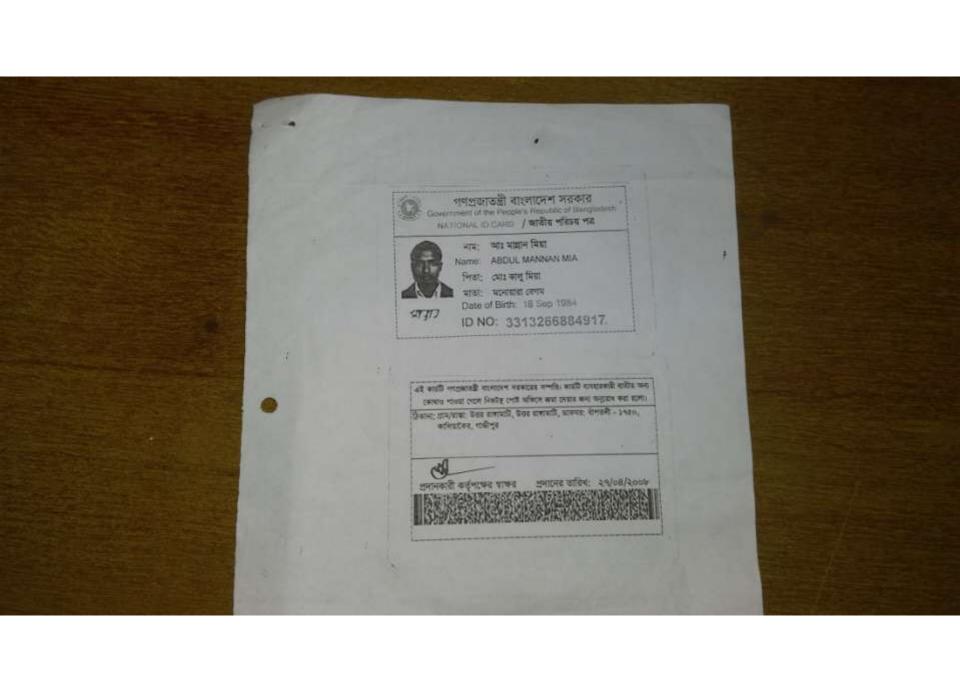

#### **Proposed NU Business Name: MANNAN MOTORS**

Project identification and prepared by: MD Nurul Islam Kaliakoir Unit, Gazipur

Project verified by: Md Mizanur Rahman Patwary

| Brief Bio of The Proposed Nobin Udyokta                                                                                                         |       |                                                                                                                                                                               |  |  |
|-------------------------------------------------------------------------------------------------------------------------------------------------|-------|-------------------------------------------------------------------------------------------------------------------------------------------------------------------------------|--|--|
| Name                                                                                                                                            | :     | ABDUL MANNAN MIA                                                                                                                                                              |  |  |
| Age                                                                                                                                             | :     | 18-09-1984 (32 Years)                                                                                                                                                         |  |  |
| Education, till to date                                                                                                                         | :     | Class Five                                                                                                                                                                    |  |  |
| Marital status                                                                                                                                  | :     | Married                                                                                                                                                                       |  |  |
| Children                                                                                                                                        | :     | 2 Son                                                                                                                                                                         |  |  |
| No. of siblings:                                                                                                                                | :     | 3 Brothers 1 Sister                                                                                                                                                           |  |  |
| Address                                                                                                                                         | :     | Vill: Uttar Rangamati P.O: Bashtoli P.S: Kaliakoir Dist: Gazipur                                                                                                              |  |  |
| Parent's and GB related Info (i) Who is GB member (ii) Mother's name (iii) Father's name (iv) GB member's info                                  | : :   | Mother Father MONOWARA BEGUM MD KALU MIA Branch: Ataboho Kaliakoir, Centre # 14(Male), Member ID: 2071, Group No: 05 Member since: 20-03-1988 (28 Years) First loan: BDT 3000 |  |  |
| Further Information: (v) Who pays GB loan installment (vi) Mobile lady (vii) Grameen Education Loan (viii) Any other loan like GB, BRAC ASA etc | : : : | Existing Loan: BDT 90000, Outstanding loan: Nil Father N/A No No No                                                                                                           |  |  |