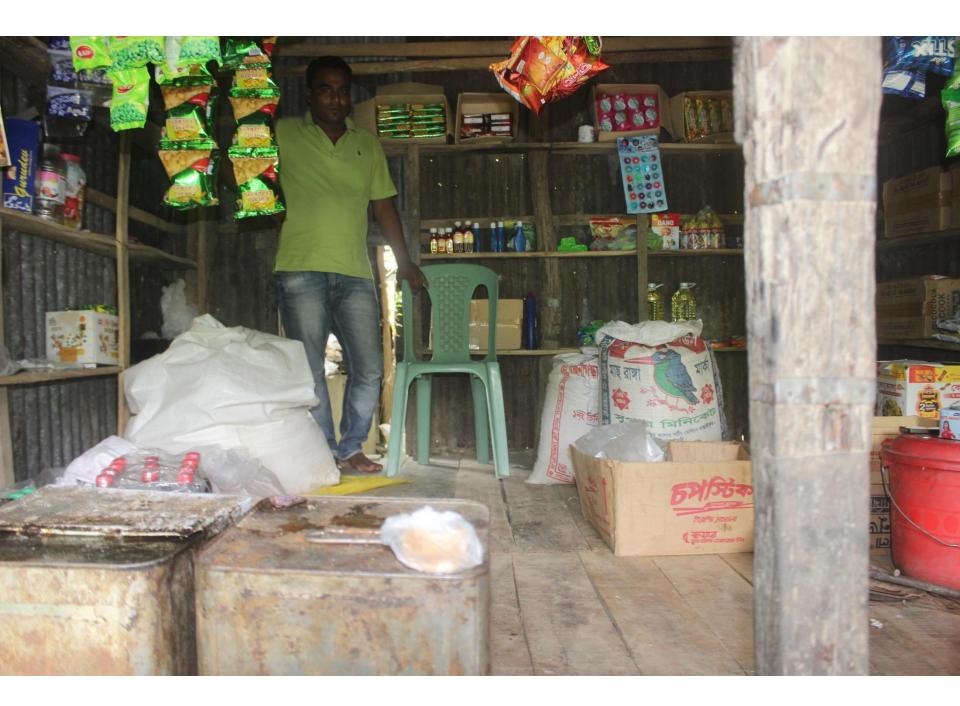

| Proposed Nobin Udyokta Business Info              |   |                                                                                                                                                                                                                                                                                                                                                      |  |  |  |
|---------------------------------------------------|---|------------------------------------------------------------------------------------------------------------------------------------------------------------------------------------------------------------------------------------------------------------------------------------------------------------------------------------------------------|--|--|--|
| Business Name                                     | : | MOLLA SROTE                                                                                                                                                                                                                                                                                                                                          |  |  |  |
| Location                                          | : | Borobraha, East para, Nobabgonj                                                                                                                                                                                                                                                                                                                      |  |  |  |
| Total Investment in BDT                           | : | BDT 135000/-                                                                                                                                                                                                                                                                                                                                         |  |  |  |
| Financing                                         | : | Self BDT 85,000/-(from existing business) 63% Required Investment BDT 50,000/-(as equity) 37%                                                                                                                                                                                                                                                        |  |  |  |
| Present salary/drawings from business (estimates) | : | BDT 5,000/-                                                                                                                                                                                                                                                                                                                                          |  |  |  |
| Proposed Salary                                   | : | BDT 5,000/-                                                                                                                                                                                                                                                                                                                                          |  |  |  |
| Size of shop                                      | : | 15ft x 15ft= 225 square ft                                                                                                                                                                                                                                                                                                                           |  |  |  |
| Security of the shop                              | : |                                                                                                                                                                                                                                                                                                                                                      |  |  |  |
| Implementation                                    | : | <ul> <li>The business is planned to be scaled up by investment in existing goods like; Grocery item etc.</li> <li>Average 15% gain on sale.</li> <li>The business is operating by entrepreneur. Existing no employees.</li> <li>The shop is rented.</li> <li>Collects goods from Bagmara bazar.</li> <li>Agreed grace period is 3 months.</li> </ul> |  |  |  |