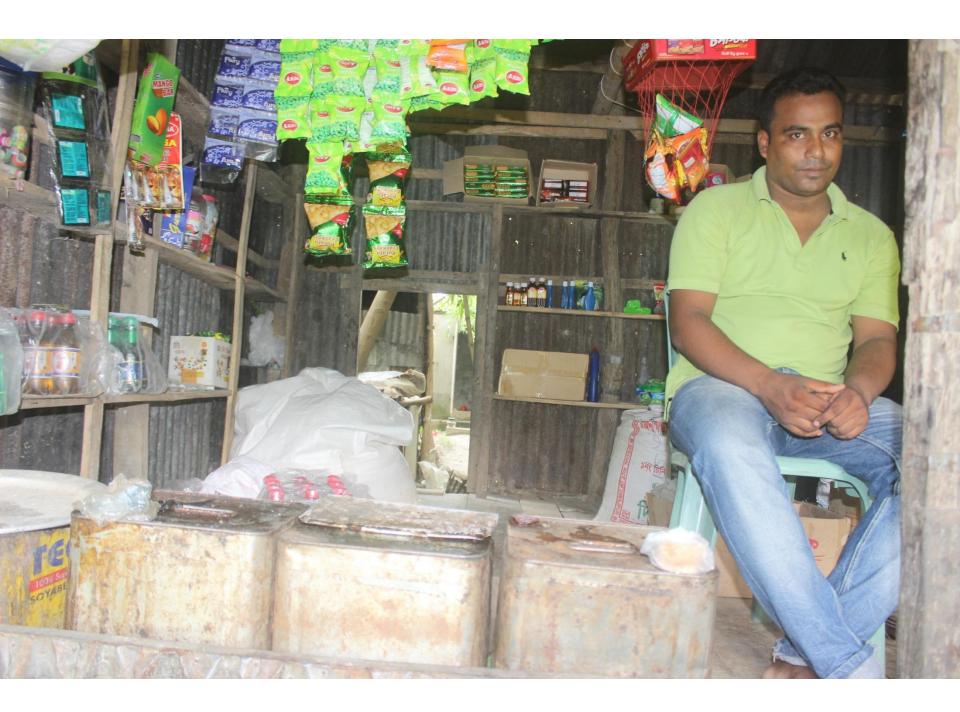

| Proposed Nobin Udyokta Business Info              |   |                                                                                                                                                                                                                                                                                                                                                      |  |  |  |
|---------------------------------------------------|---|------------------------------------------------------------------------------------------------------------------------------------------------------------------------------------------------------------------------------------------------------------------------------------------------------------------------------------------------------|--|--|--|
| Business Name                                     | : | MOLLA SROTE                                                                                                                                                                                                                                                                                                                                          |  |  |  |
| Location                                          | : | Borobraha, East para, Nobabgonj                                                                                                                                                                                                                                                                                                                      |  |  |  |
| Total Investment in BDT                           | : | BDT 135000/-                                                                                                                                                                                                                                                                                                                                         |  |  |  |
| Financing                                         | : | Self BDT 85,000/-(from existing business) 63% Required Investment BDT 50,000/-(as equity) 37%                                                                                                                                                                                                                                                        |  |  |  |
| Present salary/drawings from business (estimates) | : | BDT 5,000/-                                                                                                                                                                                                                                                                                                                                          |  |  |  |
| Proposed Salary                                   | : | BDT 5,000/-                                                                                                                                                                                                                                                                                                                                          |  |  |  |
| Size of shop                                      | : | 15ft x 15ft= 225 square ft                                                                                                                                                                                                                                                                                                                           |  |  |  |
| Security of the shop                              | : |                                                                                                                                                                                                                                                                                                                                                      |  |  |  |
| Implementation                                    | : | <ul> <li>The business is planned to be scaled up by investment in existing goods like; Grocery item etc.</li> <li>Average 15% gain on sale.</li> <li>The business is operating by entrepreneur. Existing no employees.</li> <li>The shop is rented.</li> <li>Collects goods from Bagmara bazar.</li> <li>Agreed grace period is 3 months.</li> </ul> |  |  |  |