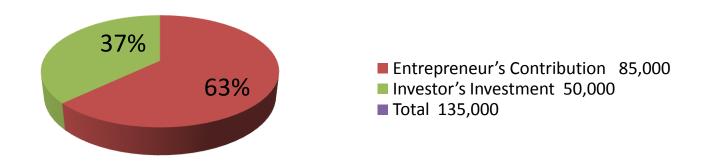

| Proposed Nobin Udyokta Business Info              |   |                                                                                                                                                                                                                                                                                                                                                      |  |  |  |
|---------------------------------------------------|---|------------------------------------------------------------------------------------------------------------------------------------------------------------------------------------------------------------------------------------------------------------------------------------------------------------------------------------------------------|--|--|--|
| Business Name                                     | : | MOLLA SROTE                                                                                                                                                                                                                                                                                                                                          |  |  |  |
| Location                                          | : | Borobraha, East para, Nobabgonj                                                                                                                                                                                                                                                                                                                      |  |  |  |
| Total Investment in BDT                           | : | BDT 135000/-                                                                                                                                                                                                                                                                                                                                         |  |  |  |
| Financing                                         | : | Self BDT 85,000/-(from existing business) 63% Required Investment BDT 50,000/-(as equity) 37%                                                                                                                                                                                                                                                        |  |  |  |
| Present salary/drawings from business (estimates) | : | BDT 5,000/-                                                                                                                                                                                                                                                                                                                                          |  |  |  |
| Proposed Salary                                   | : | BDT 5,000/-                                                                                                                                                                                                                                                                                                                                          |  |  |  |
| Size of shop                                      | : | 15ft x 15ft= 225 square ft                                                                                                                                                                                                                                                                                                                           |  |  |  |
| Security of the shop                              | : |                                                                                                                                                                                                                                                                                                                                                      |  |  |  |
| Implementation                                    | : | <ul> <li>The business is planned to be scaled up by investment in existing goods like; Grocery item etc.</li> <li>Average 15% gain on sale.</li> <li>The business is operating by entrepreneur. Existing no employees.</li> <li>The shop is rented.</li> <li>Collects goods from Bagmara bazar.</li> <li>Agreed grace period is 3 months.</li> </ul> |  |  |  |

| Investment Breakdown |          |          |        |  |  |
|----------------------|----------|----------|--------|--|--|
| Particulars          | Existing | Proposed | Total  |  |  |
| Rice                 | 15,000   |          | 15000  |  |  |
| Palse                | 15,000   | 0        | 15000  |  |  |
| Oil ,Flour           | 12,000   | 20,000   | 32000  |  |  |
| Biscuit              | 5,000    | 0        | 5000   |  |  |
| Cosmetics            | 3,000    | 5,000    | 8000   |  |  |
| Detergent            | 7,000    | 10,000   | 17000  |  |  |
| Chips,chocollate,    | 5,000    | 0        | 5000   |  |  |
| Juice, Noodles,coil  | 20000    | 0        | 20000  |  |  |
| Cold drinks others   | 0        | 15000    | 15000  |  |  |
| Rack                 | 3000     | 0        | 3000   |  |  |
|                      | 85,000   | 50,000   | 135000 |  |  |