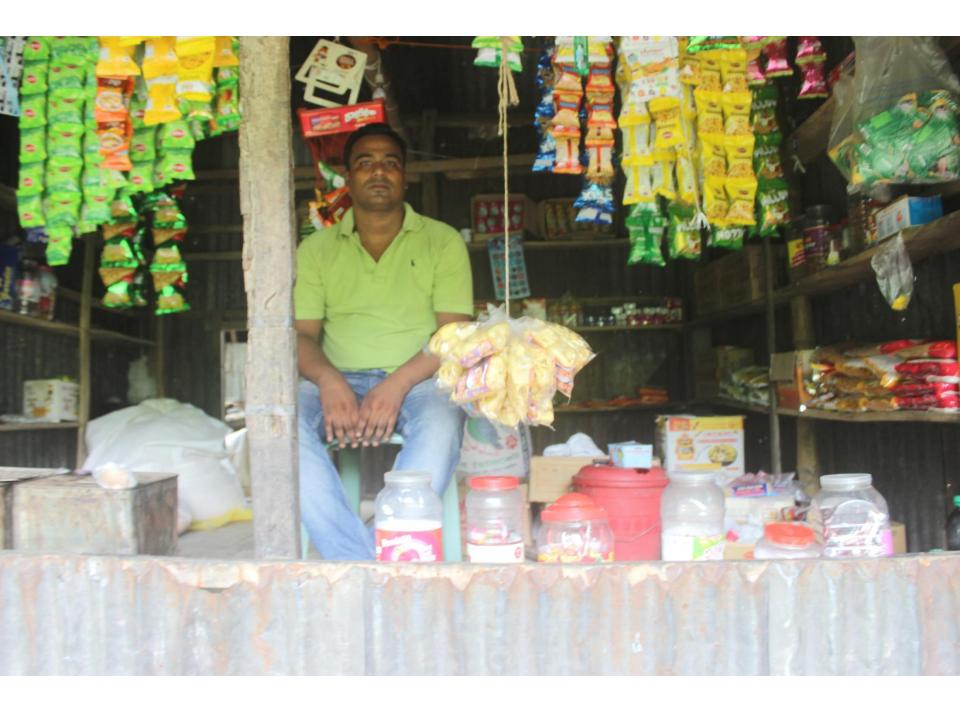

| Proposed Nobin Udyokta Business Info              |   |                                                                                                                                                                                                                                                                                                                                                      |  |  |  |
|---------------------------------------------------|---|------------------------------------------------------------------------------------------------------------------------------------------------------------------------------------------------------------------------------------------------------------------------------------------------------------------------------------------------------|--|--|--|
| Business Name                                     | : | MOLLA SROTE                                                                                                                                                                                                                                                                                                                                          |  |  |  |
| Location                                          | : | Borobraha, East para, Nobabgonj                                                                                                                                                                                                                                                                                                                      |  |  |  |
| Total Investment in BDT                           | : | BDT 135000/-                                                                                                                                                                                                                                                                                                                                         |  |  |  |
| Financing                                         | : | Self BDT 85,000/-(from existing business) 63% Required Investment BDT 50,000/-(as equity) 37%                                                                                                                                                                                                                                                        |  |  |  |
| Present salary/drawings from business (estimates) | : | BDT 5,000/-                                                                                                                                                                                                                                                                                                                                          |  |  |  |
| Proposed Salary                                   | : | BDT 5,000/-                                                                                                                                                                                                                                                                                                                                          |  |  |  |
| Size of shop                                      | : | 15ft x 15ft= 225 square ft                                                                                                                                                                                                                                                                                                                           |  |  |  |
| Security of the shop                              | : |                                                                                                                                                                                                                                                                                                                                                      |  |  |  |
| Implementation                                    | : | <ul> <li>The business is planned to be scaled up by investment in existing goods like; Grocery item etc.</li> <li>Average 15% gain on sale.</li> <li>The business is operating by entrepreneur. Existing no employees.</li> <li>The shop is rented.</li> <li>Collects goods from Bagmara bazar.</li> <li>Agreed grace period is 3 months.</li> </ul> |  |  |  |