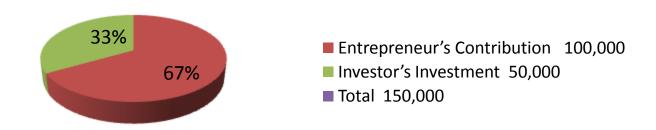

| Proposed Nobin Udyokta Business Info              |   |                                                                                                                                                                                                                                                                                                                                           |  |
|---------------------------------------------------|---|-------------------------------------------------------------------------------------------------------------------------------------------------------------------------------------------------------------------------------------------------------------------------------------------------------------------------------------------|--|
| Business Name                                     | : | MAYER DOA ENGINEERING WORKSHOP                                                                                                                                                                                                                                                                                                            |  |
| Location                                          | : | Sinaboho bazar                                                                                                                                                                                                                                                                                                                            |  |
| Total Investment in BDT                           | : | BDT 150,000/-                                                                                                                                                                                                                                                                                                                             |  |
| Financing                                         | : | Self BDT 100,000/-(from existing business) 67% Required Investment BDT 50,000/-(as equity) 33%                                                                                                                                                                                                                                            |  |
| Present salary/drawings from business (estimates) | : | BDT 5,000/-                                                                                                                                                                                                                                                                                                                               |  |
| Proposed Salary                                   | : | BDT 5,000/-                                                                                                                                                                                                                                                                                                                               |  |
| Size of shop                                      | : | 20 ft x 12 ft= 240 square ft                                                                                                                                                                                                                                                                                                              |  |
| Security of the shop                              | : | BDT 100,000/-                                                                                                                                                                                                                                                                                                                             |  |
| Implementation                                    | : | <ul> <li>The business is planned to be scaled up by investment in existing goods like; angel, bar etc.</li> <li>Average 20% gain on sale.</li> <li>The business is operating by entrepreneur. Existing 2 employees.</li> <li>The shop is rented.</li> <li>Collects goods from Dhaka.</li> <li>Agreed grace period is 3 months.</li> </ul> |  |

| Investment Breakdown |          |          |        |  |  |
|----------------------|----------|----------|--------|--|--|
| Particulars          | Existing | Proposed | Total  |  |  |
| Square bar           | 22,000   | 10,000   | 32000  |  |  |
| Angle                | 4,400    | 10,000   | 14400  |  |  |
| Z Bar                | 3,600    | 10,000   | 13600  |  |  |
| Door                 | 10,000   | 0        | 10000  |  |  |
| Thai grill           | 6,000    | 0        | 6000   |  |  |
| Mischep              | 7,000    | 0        | 7000   |  |  |
| Sheet                | 9,000    | 10,000   | 19000  |  |  |
| Scrap steel          | 4000     |          | 4000   |  |  |
| Machinaries          | 34000    |          | 34000  |  |  |
| Pati                 | 0        | 10000    | 10000  |  |  |
|                      | 100,000  | 50,000   | 150000 |  |  |