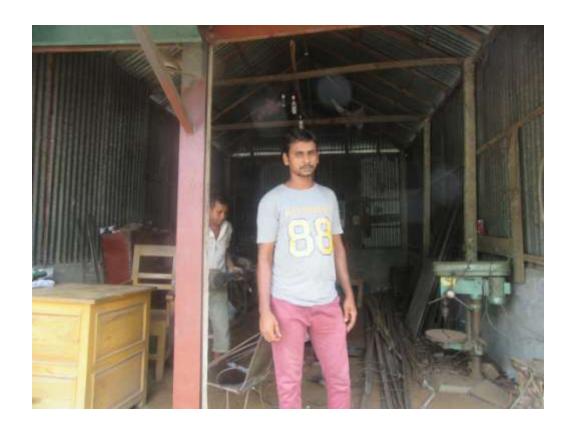

#### **Proposed NU Business Name: MAYER DOA ENGINEERING WORKSHOP**



Project identification and prepared by: Md. Nur Islam, Kaliakoir Unit, Gazipur

Project verified by: MD. Mizanur Rahman Patowary



| Brief Bio of The Proposed Nobin Udyokta                                                                        |          |                                                                                                                                                                                      |  |
|----------------------------------------------------------------------------------------------------------------|----------|--------------------------------------------------------------------------------------------------------------------------------------------------------------------------------------|--|
| Name