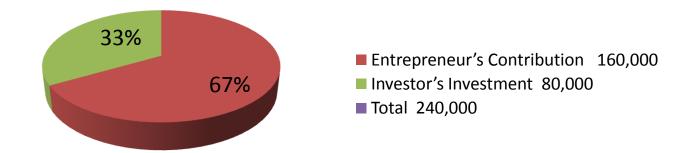

| Proposed Nobin Udyokta Business Info                 |   |                                                                                                                                                                                                                                                                                                                                                                                                             |  |  |
|------------------------------------------------------|---|-------------------------------------------------------------------------------------------------------------------------------------------------------------------------------------------------------------------------------------------------------------------------------------------------------------------------------------------------------------------------------------------------------------|--|--|
| Business Name                                        | : | SURAIYA FRUIT SHOP                                                                                                                                                                                                                                                                                                                                                                                          |  |  |
| Location                                             | : | -                                                                                                                                                                                                                                                                                                                                                                                                           |  |  |
| Total Investment in BDT                              | : | BDT 240000/-                                                                                                                                                                                                                                                                                                                                                                                                |  |  |
| Financing                                            | : | Self BDT 160000/-(from existing business) 68%<br>Required Investment BDT 80,000/-(as equity) 32%                                                                                                                                                                                                                                                                                                            |  |  |
| Present salary/drawings<br>from business (estimates) | : | BDT 5,000/-                                                                                                                                                                                                                                                                                                                                                                                                 |  |  |
| Proposed Salary                                      | : | BDT 5,000/-                                                                                                                                                                                                                                                                                                                                                                                                 |  |  |
| Size of shop                                         | : | 10ft x 12ft= 120 square ft                                                                                                                                                                                                                                                                                                                                                                                  |  |  |
| Security of the shop                                 | : | _                                                                                                                                                                                                                                                                                                                                                                                                           |  |  |
| Implementation                                       | : | <ul> <li>The business is planned to be scaled up by investment in existing goods like; Fruits item etc.</li> <li>Average 25% gain on sale.</li> <li>The business is operating by entrepreneur. Existing 1 employees.</li> <li>After getting equity fund 1 employee will be appointed.</li> <li>The shop is rented.</li> <li>Collects goods from Dhaka.</li> <li>Agreed grace period is 3 months.</li> </ul> |  |  |

| Investment Breakdown |          |          |        |  |  |
|----------------------|----------|----------|--------|--|--|
| Particulars          | Existing | Proposed | Total  |  |  |
| Date                 | 50,000   | 50,000   | 100000 |  |  |
| Mango                | 23,000   | 0        | 23,000 |  |  |
| Grape                | 20,000   | 0        | 20,000 |  |  |
| Apple                | 2,000    | 0        | 2,000  |  |  |
| Banana               | 10,000   | 0        | 10,000 |  |  |
| Orange               | 10,000   | 0        | 10,000 |  |  |
| Malta                | 0        | 0        | 0      |  |  |
| Others               | 0        | 30000    | 30000  |  |  |
| Rack                 | 45000    | 0        | 45000  |  |  |
|                      | 160,000  | 80,000   | 240000 |  |  |