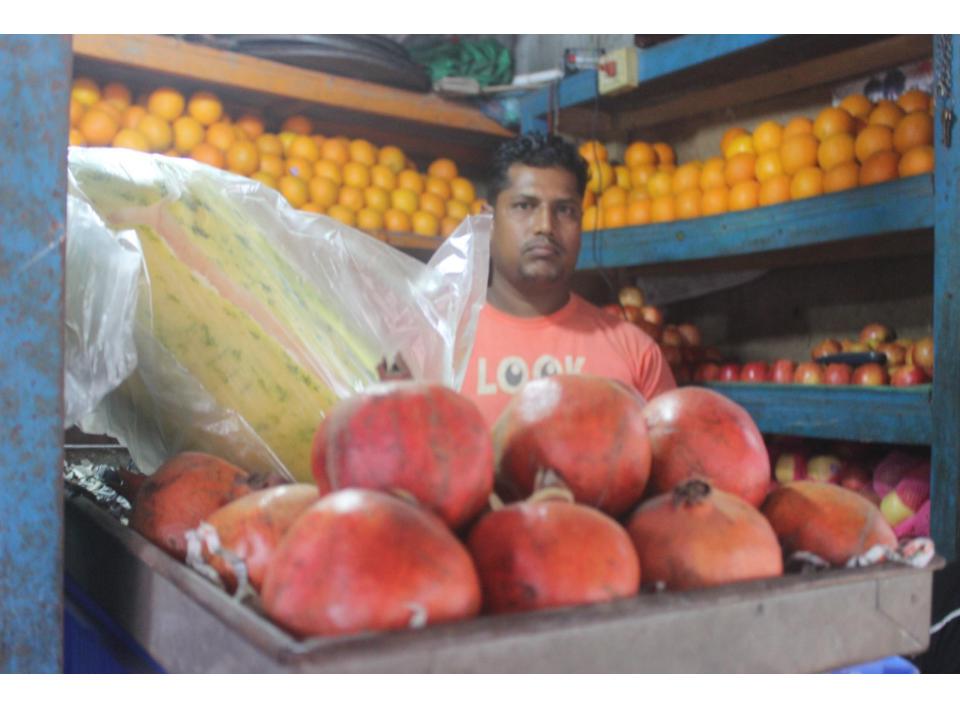

| Proposed Nobin Udyokta Business Info                 |   |                                                                                                                                                                                                                                                                                                                                                                                                             |  |  |
|------------------------------------------------------|---|-------------------------------------------------------------------------------------------------------------------------------------------------------------------------------------------------------------------------------------------------------------------------------------------------------------------------------------------------------------------------------------------------------------|--|--|
| Business Name                                        | : | SURAIYA FRUIT SHOP                                                                                                                                                                                                                                                                                                                                                                                          |  |  |
| Location                                             | : | -                                                                                                                                                                                                                                                                                                                                                                                                           |  |  |
| Total Investment in BDT                              | : | BDT 240000/-                                                                                                                                                                                                                                                                                                                                                                                                |  |  |
| Financing                                            | : | Self BDT 160000/-(from existing business) 68%<br>Required Investment BDT 80,000/-(as equity) 32%                                                                                                                                                                                                                                                                                                            |  |  |
| Present salary/drawings<br>from business (estimates) | : | BDT 5,000/-                                                                                                                                                                                                                                                                                                                                                                                                 |  |  |
| Proposed Salary                                      | : | BDT 5,000/-                                                                                                                                                                                                                                                                                                                                                                                                 |  |  |
| Size of shop                                         | : | 10ft x 12ft= 120 square ft                                                                                                                                                                                                                                                                                                                                                                                  |  |  |
| Security of the shop                                 | : | _                                                                                                                                                                                                                                                                                                                                                                                                           |  |  |
| Implementation                                       | : | <ul> <li>The business is planned to be scaled up by investment in existing goods like; Fruits item etc.</li> <li>Average 25% gain on sale.</li> <li>The business is operating by entrepreneur. Existing 1 employees.</li> <li>After getting equity fund 1 employee will be appointed.</li> <li>The shop is rented.</li> <li>Collects goods from Dhaka.</li> <li>Agreed grace period is 3 months.</li> </ul> |  |  |

| Investment Breakdown |          |          |        |  |  |
|----------------------|----------|----------|--------|--|--|
| Particulars          | Existing | Proposed | Total  |  |  |
| Date                 | 50,000   | 50,000   | 100000 |  |  |
| Mango                | 23,000   | 0        | 23,000 |  |  |
| Grape                | 20,000   | 0        | 20,000 |  |  |
| Apple                | 2,000    | 0        | 2,000  |  |  |
| Banana               | 10,000   | 0        | 10,000 |  |  |
| Orange               | 10,000   | 0        | 10,000 |  |  |
| Malta                | 0        | 0        | 0      |  |  |
| Others               | 0        | 30000    | 30000  |  |  |
| Rack                 | 45000    | 0        | 45000  |  |  |
|                      | 160,000  | 80,000   | 240000 |  |  |