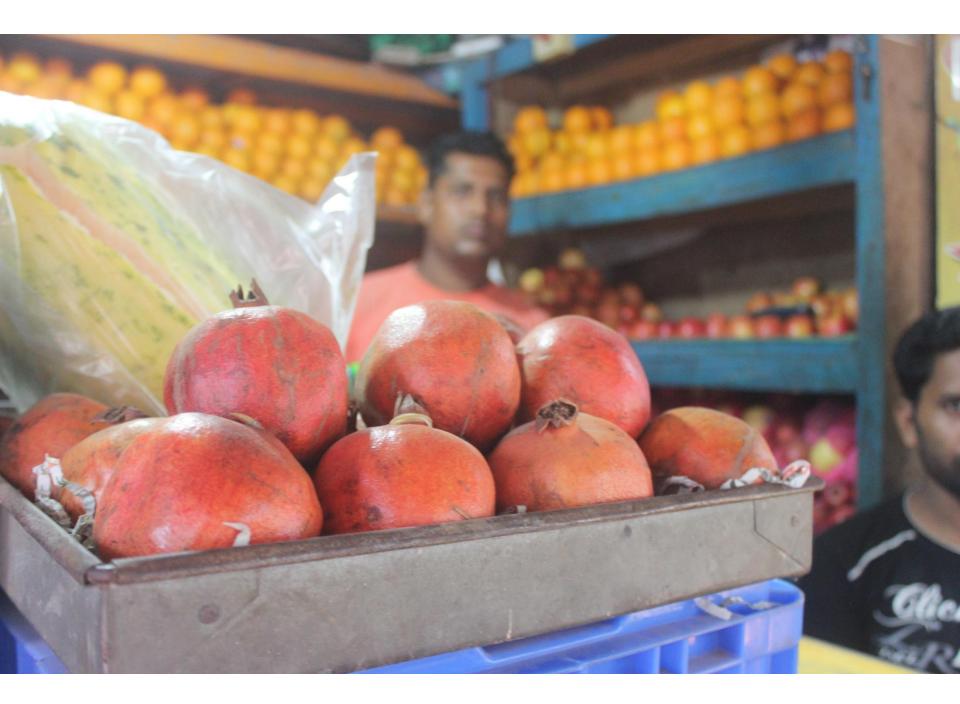

| Proposed Nobin Udyokta Business Info                 |   |                                                                                                                                                                                                                                                                                                                                                                                                             |  |  |
|------------------------------------------------------|---|-------------------------------------------------------------------------------------------------------------------------------------------------------------------------------------------------------------------------------------------------------------------------------------------------------------------------------------------------------------------------------------------------------------|--|--|
| Business Name                                        | : | SURAIYA FRUIT SHOP                                                                                                                                                                                                                                                                                                                                                                                          |  |  |
| Location                                             | : | -                                                                                                                                                                                                                                                                                                                                                                                                           |  |  |
| Total Investment in BDT                              | : | BDT 240000/-                                                                                                                                                                                                                                                                                                                                                                                                |  |  |
| Financing                                            | : | Self BDT 160000/-(from existing business) 68%<br>Required Investment BDT 80,000/-(as equity) 32%                                                                                                                                                                                                                                                                                                            |  |  |
| Present salary/drawings<br>from business (estimates) | : | BDT 5,000/-                                                                                                                                                                                                                                                                                                                                                                                                 |  |  |
| Proposed Salary                                      | : | BDT 5,000/-                                                                                                                                                                                                                                                                                                                                                                                                 |  |  |
| Size of shop                                         | : | 10ft x 12ft= 120 square ft                                                                                                                                                                                                                                                                                                                                                                                  |  |  |
| Security of the shop                                 | : | _                                                                                                                                                                                                                                                                                                                                                                                                           |  |  |
| Implementation                                       | : | <ul> <li>The business is planned to be scaled up by investment in existing goods like; Fruits item etc.</li> <li>Average 25% gain on sale.</li> <li>The business is operating by entrepreneur. Existing 1 employees.</li> <li>After getting equity fund 1 employee will be appointed.</li> <li>The shop is rented.</li> <li>Collects goods from Dhaka.</li> <li>Agreed grace period is 3 months.</li> </ul> |  |  |

| Investment Breakdown |          |          |        |  |  |
|----------------------|----------|----------|--------|--|--|
| Particulars          | Existing | Proposed | Total  |  |  |
| Date                 | 50,000   | 50,000   | 100000 |  |  |
| Mango                | 23,000   | 0        | 23,000 |  |  |
| Grape                | 20,000   | 0        | 20,000 |  |  |
| Apple                | 2,000    | 0        | 2,000  |  |  |
| Banana               | 10,000   | 0        | 10,000 |  |  |
| Orange               | 10,000   | 0        | 10,000 |  |  |
| Malta                | 0        | 0        | 0      |  |  |
| Others               | 0        | 30000    | 30000  |  |  |
| Rack                 | 45000    | 0        | 45000  |  |  |
|                      | 160,000  | 80,000   | 240000 |  |  |