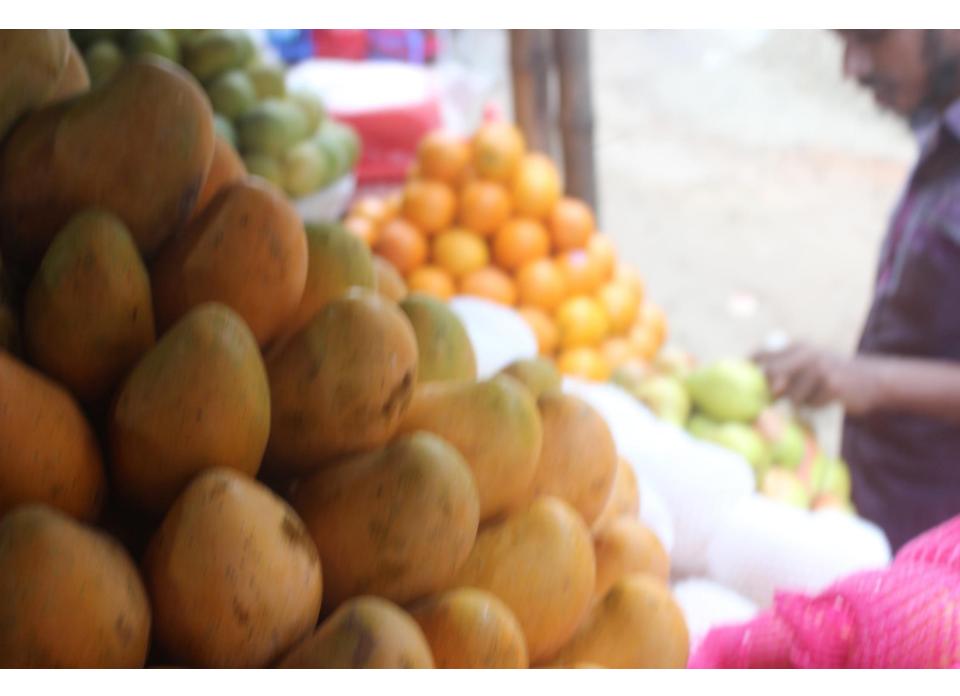

| Proposed Nobin Udyokta Business Info                 |   |                                                                                                                                                                                                                                                                                                                                                                                                             |  |  |
|------------------------------------------------------|---|-------------------------------------------------------------------------------------------------------------------------------------------------------------------------------------------------------------------------------------------------------------------------------------------------------------------------------------------------------------------------------------------------------------|--|--|
| Business Name                                        | : | SURAIYA FRUIT SHOP                                                                                                                                                                                                                                                                                                                                                                                          |  |  |
| Location                                             | : | -                                                                                                                                                                                                                                                                                                                                                                                                           |  |  |
| Total Investment in BDT                              | : | BDT 240000/-                                                                                                                                                                                                                                                                                                                                                                                                |  |  |
| Financing                                            | : | Self BDT 160000/-(from existing business) 68%<br>Required Investment BDT 80,000/-(as equity) 32%                                                                                                                                                                                                                                                                                                            |  |  |
| Present salary/drawings<br>from business (estimates) | : | BDT 5,000/-                                                                                                                                                                                                                                                                                                                                                                                                 |  |  |
| Proposed Salary                                      | : | BDT 5,000/-                                                                                                                                                                                                                                                                                                                                                                                                 |  |  |
| Size of shop                                         | : | 10ft x 12ft= 120 square ft                                                                                                                                                                                                                                                                                                                                                                                  |  |  |
| Security of the shop                                 | : | _                                                                                                                                                                                                                                                                                                                                                                                                           |  |  |
| Implementation                                       | : | <ul> <li>The business is planned to be scaled up by investment in existing goods like; Fruits item etc.</li> <li>Average 25% gain on sale.</li> <li>The business is operating by entrepreneur. Existing 1 employees.</li> <li>After getting equity fund 1 employee will be appointed.</li> <li>The shop is rented.</li> <li>Collects goods from Dhaka.</li> <li>Agreed grace period is 3 months.</li> </ul> |  |  |

| Investment Breakdown |          |          |        |  |  |
|----------------------|----------|----------|--------|--|--|
| Particulars          | Existing | Proposed | Total  |  |  |
| Date                 | 50,000   | 50,000   | 100000 |  |  |
| Mango                | 23,000   | 0        | 23,000 |  |  |
| Grape                | 20,000   | 0        | 20,000 |  |  |
| Apple                | 2,000    | 0        | 2,000  |  |  |
| Banana               | 10,000   | 0        | 10,000 |  |  |
| Orange               | 10,000   | 0        | 10,000 |  |  |
| Malta                | 0        | 0        | 0      |  |  |
| Others               | 0        | 30000    | 30000  |  |  |
| Rack                 | 45000    | 0        | 45000  |  |  |
|                      | 160,000  | 80,000   | 240000 |  |  |