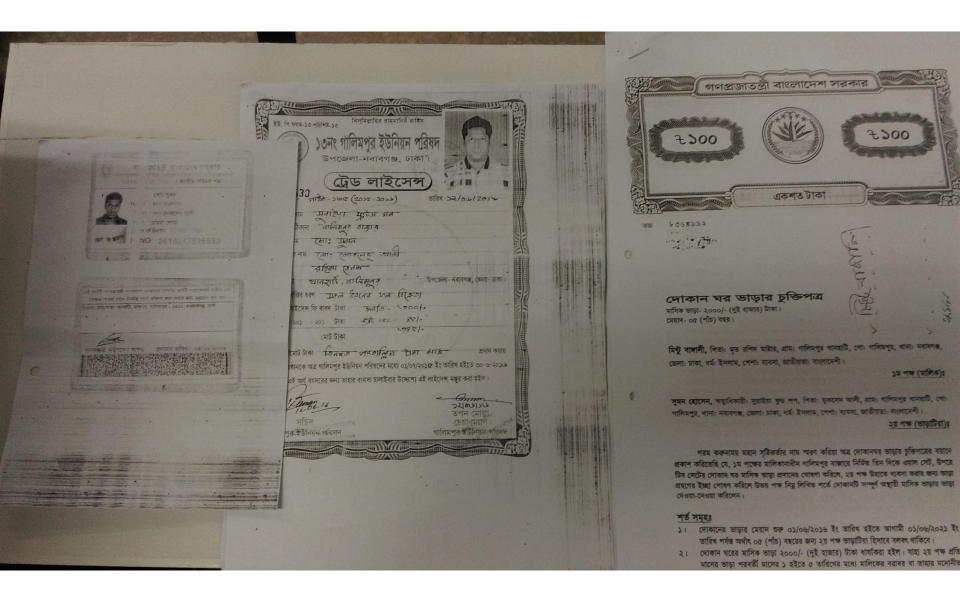

| Proposed Nobin Udyokta Business Info                 |   |                                                                                                                                                                                                                                                                                                                                                                                                             |  |  |
|------------------------------------------------------|---|-------------------------------------------------------------------------------------------------------------------------------------------------------------------------------------------------------------------------------------------------------------------------------------------------------------------------------------------------------------------------------------------------------------|--|--|
| Business Name                                        | : | SURAIYA FRUIT SHOP                                                                                                                                                                                                                                                                                                                                                                                          |  |  |
| Location                                             | : | -                                                                                                                                                                                                                                                                                                                                                                                                           |  |  |
| Total Investment in BDT                              | : | BDT 240000/-                                                                                                                                                                                                                                                                                                                                                                                                |  |  |
| Financing                                            | : | Self BDT 160000/-(from existing business) 68%<br>Required Investment BDT 80,000/-(as equity) 32%                                                                                                                                                                                                                                                                                                            |  |  |
| Present salary/drawings<br>from business (estimates) | : | BDT 5,000/-                                                                                                                                                                                                                                                                                                                                                                                                 |  |  |
| Proposed Salary                                      | : | BDT 5,000/-                                                                                                                                                                                                                                                                                                                                                                                                 |  |  |
| Size of shop                                         | : | 10ft x 12ft= 120 square ft                                                                                                                                                                                                                                                                                                                                                                                  |  |  |
| Security of the shop                                 | : | _                                                                                                                                                                                                                                                                                                                                                                                                           |  |  |
| Implementation                                       | : | <ul> <li>The business is planned to be scaled up by investment in existing goods like; Fruits item etc.</li> <li>Average 25% gain on sale.</li> <li>The business is operating by entrepreneur. Existing 1 employees.</li> <li>After getting equity fund 1 employee will be appointed.</li> <li>The shop is rented.</li> <li>Collects goods from Dhaka.</li> <li>Agreed grace period is 3 months.</li> </ul> |  |  |