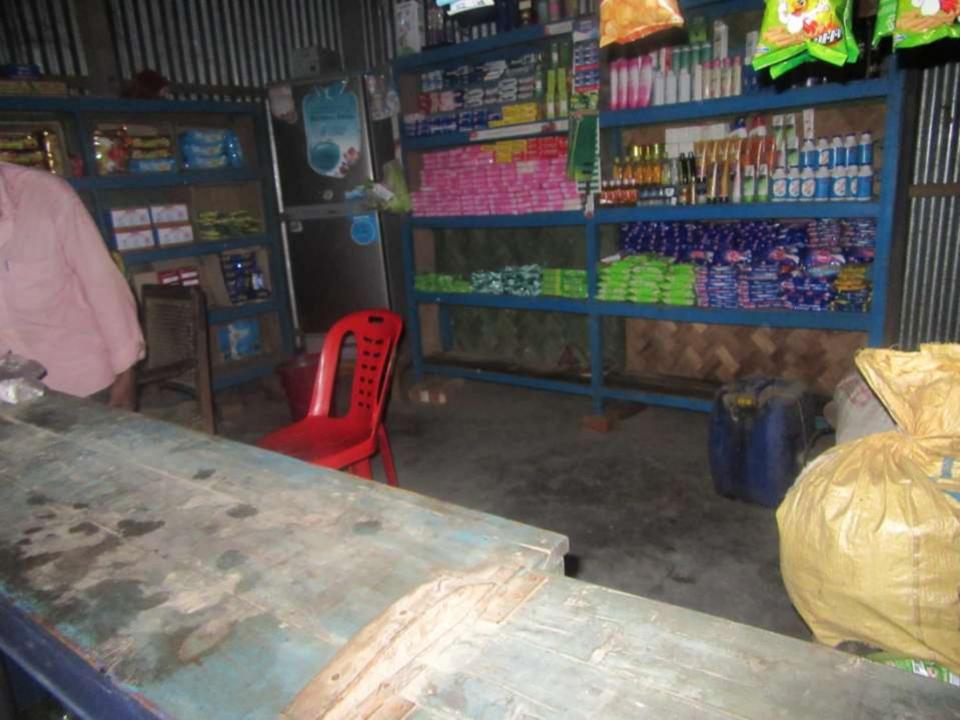

| Proposed Nobin Udyokta Business Info              |   |                                                                                                                                                                                                                                                                                                                                                                                   |  |  |
|---------------------------------------------------|---|-----------------------------------------------------------------------------------------------------------------------------------------------------------------------------------------------------------------------------------------------------------------------------------------------------------------------------------------------------------------------------------|--|--|
| Business Name                                     | : | SELIM STORE                                                                                                                                                                                                                                                                                                                                                                       |  |  |
| Location                                          | : | Sinabaha Baazar, Kaliakoir                                                                                                                                                                                                                                                                                                                                                        |  |  |
| Total Investment in BDT                           | : | BDT 120,000/-                                                                                                                                                                                                                                                                                                                                                                     |  |  |
| Financing                                         | : | Self BDT 70000/-(from existing business) 42%                                                                                                                                                                                                                                                                                                                                      |  |  |
|                                                   |   | Required Investment BDT 50,000/-(as equity) 58%                                                                                                                                                                                                                                                                                                                                   |  |  |
| Present salary/drawings from business (estimates) | : | BDT 5,000/-                                                                                                                                                                                                                                                                                                                                                                       |  |  |
| Proposed Salary                                   | : | BDT 5,000/-                                                                                                                                                                                                                                                                                                                                                                       |  |  |
| Size of shop                                      | : | 12ft x 11ft= 132 square ft                                                                                                                                                                                                                                                                                                                                                        |  |  |
| Security of the shop                              | : | BDT 150,000/-                                                                                                                                                                                                                                                                                                                                                                     |  |  |
| Implementation                                    | : | <ul> <li>The business is planned to be scaled up by investment in existing goods like; Groceries items.</li> <li>Average 15% gain on sale.</li> <li>The business is operating by entrepreneur. Existing no employees. One will be appointed in the future</li> <li>The shop is rented.</li> <li>Collects goods from Shafipur</li> <li>Agreed grace period is 3 months.</li> </ul> |  |  |

| Investment Breakdown                      |          |          |        |  |  |
|-------------------------------------------|----------|----------|--------|--|--|
| Particulars                               | Existing | Proposed | Total  |  |  |
| Cosmetics                                 | 15,000   | 10,000   | 25000  |  |  |
| Biscuit                                   | 5,000    | 5,000    | 10000  |  |  |
| Soap                                      | 20,000   |          | 20000  |  |  |
| Paste,brush                               | 2,000    | 0        | 2000   |  |  |
| Chips,Icecream, Bulb etc                  | 1,000    | 0        | 1000   |  |  |
| Ice cream, soft drinks,Oil, Cosmetics etc | 27,000   | 35,000   | 62000  |  |  |
|                                           | 70,000   | 50,000   | 120000 |  |  |