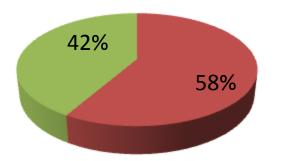

| Proposed Nobin Udyokta Business Info              |   |                                                                                                                                                                                                                                                                                                                                                                                   |  |  |
|---------------------------------------------------|---|-----------------------------------------------------------------------------------------------------------------------------------------------------------------------------------------------------------------------------------------------------------------------------------------------------------------------------------------------------------------------------------|--|--|
| Business Name                                     | : | SELIM STORE                                                                                                                                                                                                                                                                                                                                                                       |  |  |
| Location                                          | : | Sinabaha Baazar, Kaliakoir                                                                                                                                                                                                                                                                                                                                                        |  |  |
| Total Investment in BDT                           | : | BDT 120,000/-                                                                                                                                                                                                                                                                                                                                                                     |  |  |
| Financing                                         | : | Self BDT 70000/-(from existing business) 42%                                                                                                                                                                                                                                                                                                                                      |  |  |
|                                                   |   | Required Investment BDT 50,000/-(as equity) 58%                                                                                                                                                                                                                                                                                                                                   |  |  |
| Present salary/drawings from business (estimates) | : | BDT 5,000/-                                                                                                                                                                                                                                                                                                                                                                       |  |  |
| Proposed Salary                                   | : | BDT 5,000/-                                                                                                                                                                                                                                                                                                                                                                       |  |  |
| Size of shop                                      | : | 12ft x 11ft= 132 square ft                                                                                                                                                                                                                                                                                                                                                        |  |  |
| Security of the shop                              | : | BDT 150,000/-                                                                                                                                                                                                                                                                                                                                                                     |  |  |
| Implementation                                    | : | <ul> <li>The business is planned to be scaled up by investment in existing goods like; Groceries items.</li> <li>Average 15% gain on sale.</li> <li>The business is operating by entrepreneur. Existing no employees. One will be appointed in the future</li> <li>The shop is rented.</li> <li>Collects goods from Shafipur</li> <li>Agreed grace period is 3 months.</li> </ul> |  |  |