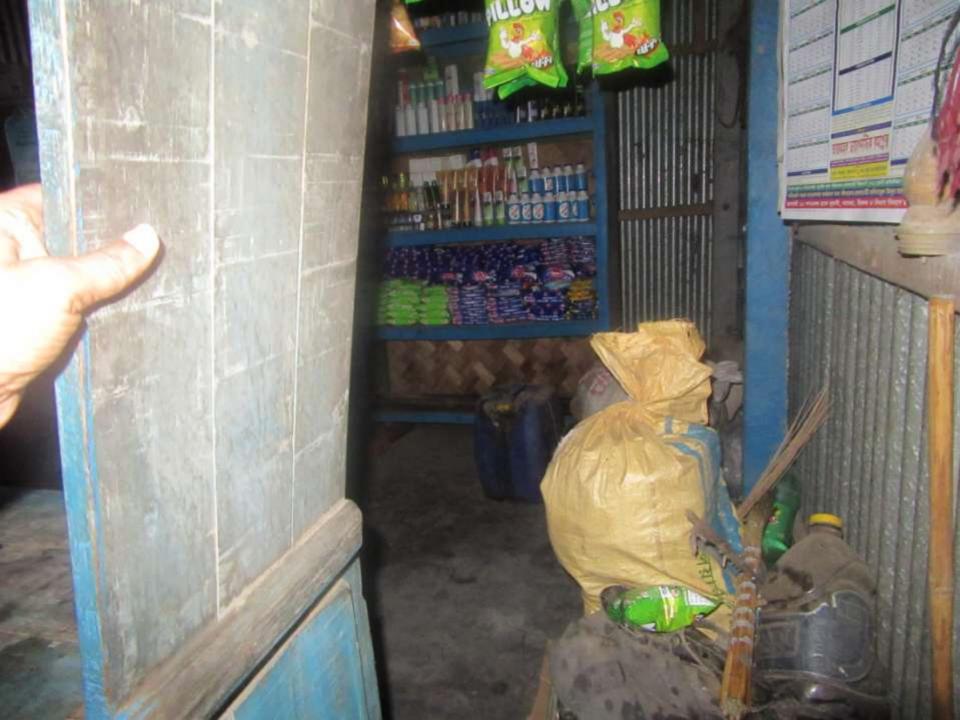

| Proposed Nobin Udyokta Business Info              |   |                                                                                                                                                                                                                                                                                                                                                                                   |  |  |
|---------------------------------------------------|---|-----------------------------------------------------------------------------------------------------------------------------------------------------------------------------------------------------------------------------------------------------------------------------------------------------------------------------------------------------------------------------------|--|--|
| Business Name                                     | : | SELIM STORE                                                                                                                                                                                                                                                                                                                                                                       |  |  |
| Location                                          | : | Sinabaha Baazar, Kaliakoir                                                                                                                                                                                                                                                                                                                                                        |  |  |
| Total Investment in BDT                           | : | BDT 120,000/-                                                                                                                                                                                                                                                                                                                                                                     |  |  |
| Financing                                         | : | Self BDT 70000/-(from existing business) 42%                                                                                                                                                                                                                                                                                                                                      |  |  |
|                                                   |   | Required Investment BDT 50,000/-(as equity) 58%                                                                                                                                                                                                                                                                                                                                   |  |  |
| Present salary/drawings from business (estimates) | : | BDT 5,000/-                                                                                                                                                                                                                                                                                                                                                                       |  |  |
| Proposed Salary                                   | : | BDT 5,000/-                                                                                                                                                                                                                                                                                                                                                                       |  |  |
| Size of shop                                      | : | 12ft x 11ft= 132 square ft                                                                                                                                                                                                                                                                                                                                                        |  |  |
| Security of the shop                              | : | BDT 150,000/-                                                                                                                                                                                                                                                                                                                                                                     |  |  |
| Implementation                                    | : | <ul> <li>The business is planned to be scaled up by investment in existing goods like; Groceries items.</li> <li>Average 15% gain on sale.</li> <li>The business is operating by entrepreneur. Existing no employees. One will be appointed in the future</li> <li>The shop is rented.</li> <li>Collects goods from Shafipur</li> <li>Agreed grace period is 3 months.</li> </ul> |  |  |

| Investment Breakdown                      |          |          |        |  |  |
|-------------------------------------------|----------|----------|--------|--|--|
| Particulars                               | Existing | Proposed | Total  |  |  |
| Cosmetics                                 | 15,000   | 10,000   | 25000  |  |  |
| Biscuit                                   | 5,000    | 5,000    | 10000  |  |  |
| Soap                                      | 20,000   |          | 20000  |  |  |
| Paste,brush                               | 2,000    | 0        | 2000   |  |  |
| Chips,Icecream, Bulb etc                  | 1,000    | 0        | 1000   |  |  |
| Ice cream, soft drinks,Oil, Cosmetics etc | 27,000   | 35,000   | 62000  |  |  |
|                                           | 70,000   | 50,000   | 120000 |  |  |