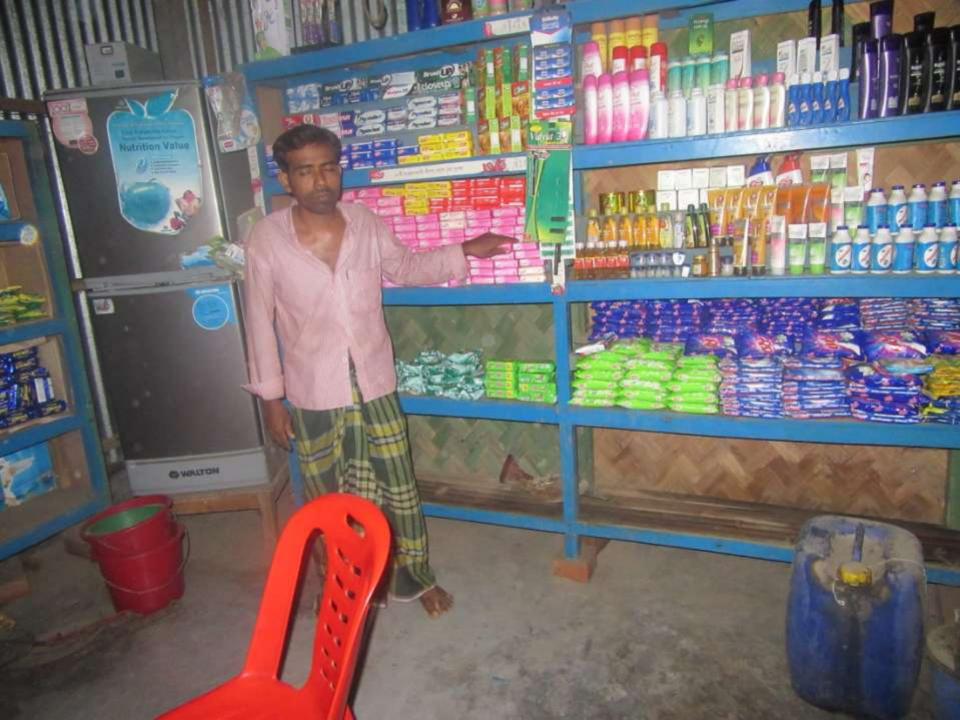

| Proposed Nobin Udyokta Business Info              |   |                                                                                                                                                                                                                                                                                                                                                                                   |  |  |
|---------------------------------------------------|---|-----------------------------------------------------------------------------------------------------------------------------------------------------------------------------------------------------------------------------------------------------------------------------------------------------------------------------------------------------------------------------------|--|--|
| Business Name                                     | : | SELIM STORE                                                                                                                                                                                                                                                                                                                                                                       |  |  |
| Location                                          | : | Sinabaha Baazar, Kaliakoir                                                                                                                                                                                                                                                                                                                                                        |  |  |
| Total Investment in BDT                           | : | BDT 120,000/-                                                                                                                                                                                                                                                                                                                                                                     |  |  |
| Financing                                         | : | Self BDT 70000/-(from existing business) 42%                                                                                                                                                                                                                                                                                                                                      |  |  |
|                                                   |   | Required Investment BDT 50,000/-(as equity) 58%                                                                                                                                                                                                                                                                                                                                   |  |  |
| Present salary/drawings from business (estimates) | : | BDT 5,000/-                                                                                                                                                                                                                                                                                                                                                                       |  |  |
| Proposed Salary                                   | : | BDT 5,000/-                                                                                                                                                                                                                                                                                                                                                                       |  |  |
| Size of shop                                      | : | 12ft x 11ft= 132 square ft                                                                                                                                                                                                                                                                                                                                                        |  |  |
| Security of the shop                              | : | BDT 150,000/-                                                                                                                                                                                                                                                                                                                                                                     |  |  |
| Implementation                                    | : | <ul> <li>The business is planned to be scaled up by investment in existing goods like; Groceries items.</li> <li>Average 15% gain on sale.</li> <li>The business is operating by entrepreneur. Existing no employees. One will be appointed in the future</li> <li>The shop is rented.</li> <li>Collects goods from Shafipur</li> <li>Agreed grace period is 3 months.</li> </ul> |  |  |

## **FAMILY PICTURE**