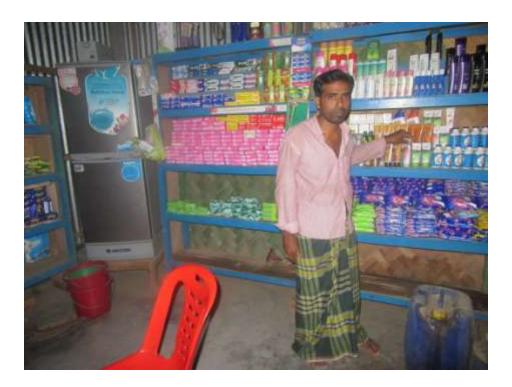

| Proposed Nobin Udyokta Business Info              |   |                                                                                                                                                                                                                                                                                                                                                                                   |  |  |
|---------------------------------------------------|---|-----------------------------------------------------------------------------------------------------------------------------------------------------------------------------------------------------------------------------------------------------------------------------------------------------------------------------------------------------------------------------------|--|--|
| Business Name                                     | : | SELIM STORE                                                                                                                                                                                                                                                                                                                                                                       |  |  |
| Location                                          | : | Sinabaha Baazar, Kaliakoir                                                                                                                                                                                                                                                                                                                                                        |  |  |
| Total Investment in BDT                           | : | BDT 120,000/-                                                                                                                                                                                                                                                                                                                                                                     |  |  |
| Financing                                         | : | Self BDT 70000/-(from existing business) 42%                                                                                                                                                                                                                                                                                                                                      |  |  |
|                                                   |   | Required Investment BDT 50,000/-(as equity) 58%                                                                                                                                                                                                                                                                                                                                   |  |  |
| Present salary/drawings from business (estimates) | : | BDT 5,000/-                                                                                                                                                                                                                                                                                                                                                                       |  |  |
| Proposed Salary                                   | : | BDT 5,000/-                                                                                                                                                                                                                                                                                                                                                                       |  |  |
| Size of shop                                      | : | 12ft x 11ft= 132 square ft                                                                                                                                                                                                                                                                                                                                                        |  |  |
| Security of the shop                              | : | BDT 150,000/-                                                                                                                                                                                                                                                                                                                                                                     |  |  |
| Implementation                                    | : | <ul> <li>The business is planned to be scaled up by investment in existing goods like; Groceries items.</li> <li>Average 15% gain on sale.</li> <li>The business is operating by entrepreneur. Existing no employees. One will be appointed in the future</li> <li>The shop is rented.</li> <li>Collects goods from Shafipur</li> <li>Agreed grace period is 3 months.</li> </ul> |  |  |