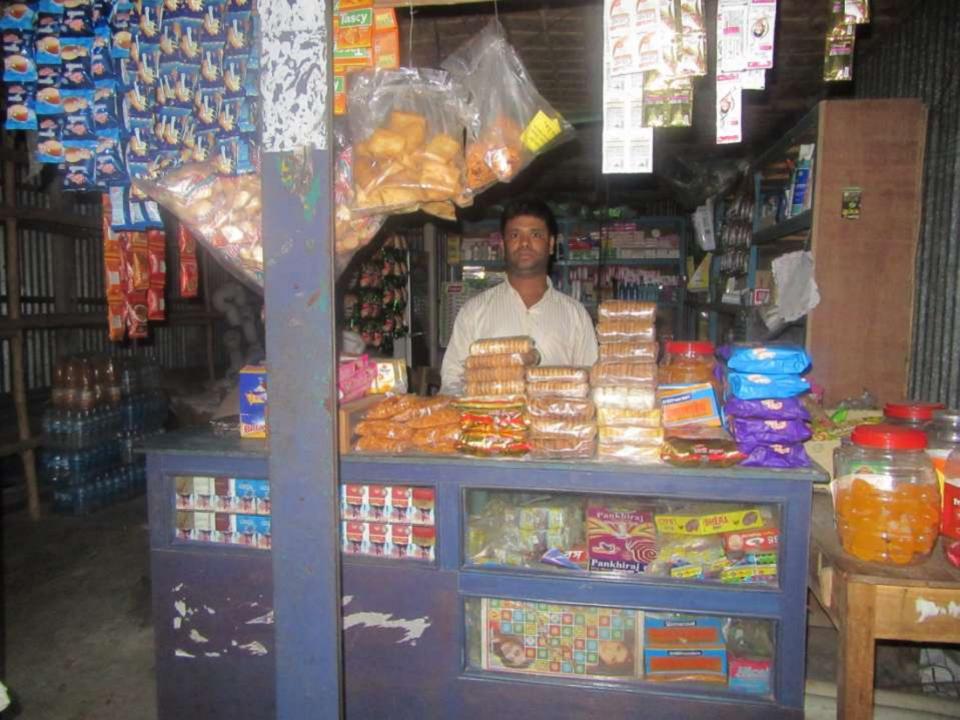

| Proposed Nobin Udyokta Business Info                 |   |                                                                                                                                                                                                                                                                                                                                             |  |  |
|------------------------------------------------------|---|---------------------------------------------------------------------------------------------------------------------------------------------------------------------------------------------------------------------------------------------------------------------------------------------------------------------------------------------|--|--|
| Business Name                                        | : | SHOHEL STORE                                                                                                                                                                                                                                                                                                                                |  |  |
| Location                                             | : | Sinabaha Baazar                                                                                                                                                                                                                                                                                                                             |  |  |
| Total Investment in BDT                              | : | BDT 160000/-                                                                                                                                                                                                                                                                                                                                |  |  |
| Financing                                            | : | Self BDT 100000/-(from existing business) 63%<br>Required Investment BDT 60,000/-(as equity) 38%                                                                                                                                                                                                                                            |  |  |
| Present salary/drawings<br>from business (estimates) | : | BDT 5,000/-                                                                                                                                                                                                                                                                                                                                 |  |  |
| Proposed Salary                                      | : | BDT 5,000/-                                                                                                                                                                                                                                                                                                                                 |  |  |
| Size of shop                                         | : | 25 ft x 21 ft= 525 square ft                                                                                                                                                                                                                                                                                                                |  |  |
| Security of the shop                                 | : | N/A                                                                                                                                                                                                                                                                                                                                         |  |  |
| Implementation                                       | : | <ul> <li>The business is planned to be scaled up by investment in existing goods like; Grocery items.</li> <li>Average 10% gain on sale.</li> <li>The business is operating by entrepreneur. Existing no employees.</li> <li>The shop is rented.</li> <li>Collects goods from Gazipur.</li> <li>Agreed grace period is 3 months.</li> </ul> |  |  |

# সেৎিহল স্টোর, সিনাবহ বাজার। 0168937902

the full the ----232 13 is the daris is been interested 12 ally Drows was ween weight lat Con: Towner Contra, and con well augu cars - and - loves we cange ang --Im. SIMIN DU'L ANBraz Alle anone the core the ton and recharged require since 2 parts the same state (that : straffed 1 - Charan mole inman - 22-Chemiser, Cerent and Cara approximation Caraca mo le arene lettre avaire CETar 240. whith one and for aner white ante Even arone Belikan Tapant strength and allowing making CALCENTO MERC ( and addie And the second party with the ALL THE WEEK None alloca exercise 00 from any but sum hoder av Date of Betty (2 Dot Up) - -----ID NO 3313266884365 or side Warmer Rest arrest statute Branger Res St. cannot make only finding and where not order and regions has seen ten myre aver over also base its, shuted 1000 street apprais note price after a work losses