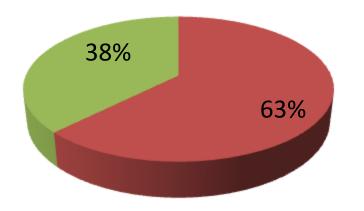

| Proposed Nobin Udyokta Business Info                 |   |                                                                                                                                                                                                                                                                                                                                             |  |  |
|------------------------------------------------------|---|---------------------------------------------------------------------------------------------------------------------------------------------------------------------------------------------------------------------------------------------------------------------------------------------------------------------------------------------|--|--|
| Business Name                                        | : | SHOHEL STORE                                                                                                                                                                                                                                                                                                                                |  |  |
| Location                                             | : | Sinabaha Baazar                                                                                                                                                                                                                                                                                                                             |  |  |
| Total Investment in BDT                              | : | BDT 160000/-                                                                                                                                                                                                                                                                                                                                |  |  |
| Financing                                            | : | Self BDT 100000/-(from existing business) 63%<br>Required Investment BDT 60,000/-(as equity) 38%                                                                                                                                                                                                                                            |  |  |
| Present salary/drawings<br>from business (estimates) | : | BDT 5,000/-                                                                                                                                                                                                                                                                                                                                 |  |  |
| Proposed Salary                                      | : | BDT 5,000/-                                                                                                                                                                                                                                                                                                                                 |  |  |
| Size of shop                                         | : | 25 ft x 21 ft= 525 square ft                                                                                                                                                                                                                                                                                                                |  |  |
| Security of the shop                                 | : | N/A                                                                                                                                                                                                                                                                                                                                         |  |  |
| Implementation                                       | : | <ul> <li>The business is planned to be scaled up by investment in existing goods like; Grocery items.</li> <li>Average 10% gain on sale.</li> <li>The business is operating by entrepreneur. Existing no employees.</li> <li>The shop is rented.</li> <li>Collects goods from Gazipur.</li> <li>Agreed grace period is 3 months.</li> </ul> |  |  |