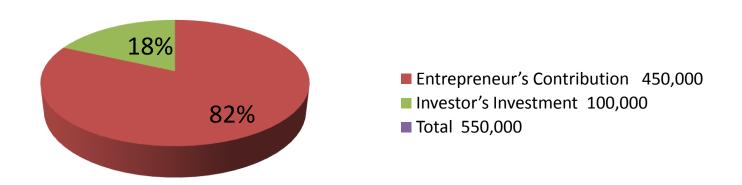

| Proposed Nobin Udyokta Business Info              |    |                                                                                                                                                                                                                                                                                                                                                                                                          |  |
|---------------------------------------------------|----|----------------------------------------------------------------------------------------------------------------------------------------------------------------------------------------------------------------------------------------------------------------------------------------------------------------------------------------------------------------------------------------------------------|--|
| Business Name                                     | :  | HASAN FURNITURE MART                                                                                                                                                                                                                                                                                                                                                                                     |  |
| Location                                          | :  | Narayonpitti, Rohitpur, Keranigonj                                                                                                                                                                                                                                                                                                                                                                       |  |
| Total Investment in BDT                           | :  | BDT 550,000/-                                                                                                                                                                                                                                                                                                                                                                                            |  |
| Financing                                         | :  | Self BDT 450000/-(from existing business) 82% Required Investment BDT 100,000/-(as equity) 18%                                                                                                                                                                                                                                                                                                           |  |
| Present salary/drawings from business (estimates) | •• | BDT 5,000/-                                                                                                                                                                                                                                                                                                                                                                                              |  |
| Proposed Salary                                   | :  | BDT 5,000/-                                                                                                                                                                                                                                                                                                                                                                                              |  |
| Size of shop                                      | :  | 40 ft x 15 ft= 600 square ft                                                                                                                                                                                                                                                                                                                                                                             |  |
| Security of the shop                              | :  | -                                                                                                                                                                                                                                                                                                                                                                                                        |  |
| Implementation                                    | •• | <ul> <li>The business is planned to be scaled up by investment in existing goods like; Furniture etc.</li> <li>Average 35% gain on sale.</li> <li>The business is operating by entrepreneur. Existing 8 employees.</li> <li>After getting equity fund 2 employee will be appointed</li> <li>The shop is rented.</li> <li>Collects goods from Dhaka.</li> <li>Agreed grace period is 3 months.</li> </ul> |  |

| Investment Breakdown |          |          |        |  |  |
|----------------------|----------|----------|--------|--|--|
| Particulars          | Existing | Proposed | Total  |  |  |
| Shegun Wood          | 300,000  | 100,000  | 400000 |  |  |
| Cot                  | 136,000  | 0        | 136000 |  |  |
| Jack show            | 6,000    | 0        | 6000   |  |  |
| Drill machine        | 3,000    | 0        | 3000   |  |  |
| Bise Machine         | 5,000    | 0        | 5000   |  |  |
|                      | 450,000  | 100,000  | 550000 |  |  |