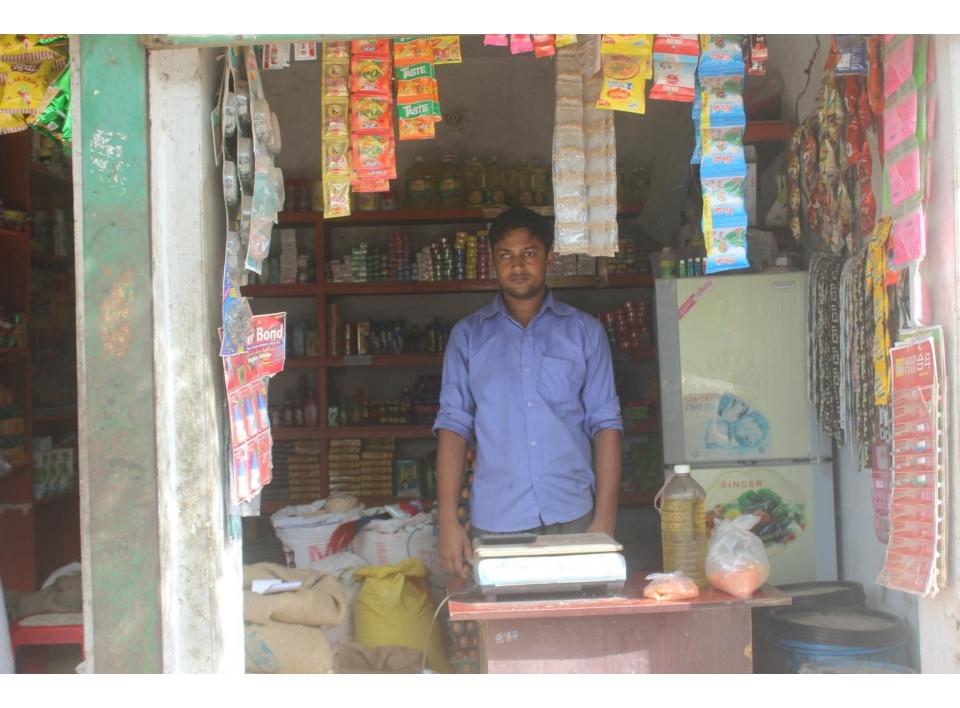

| Proposed Nobin Udyokta Business Info              |   |                                                                                                                                                                                                                                                                                                                                              |  |
|---------------------------------------------------|---|----------------------------------------------------------------------------------------------------------------------------------------------------------------------------------------------------------------------------------------------------------------------------------------------------------------------------------------------|--|
| Business Name                                     | : | SM ENTERPRISE                                                                                                                                                                                                                                                                                                                                |  |
| Location                                          | : | Eastern Bazar, College, South Keranigonj                                                                                                                                                                                                                                                                                                     |  |
| Total Investment in BDT                           | : | BDT 280000/-                                                                                                                                                                                                                                                                                                                                 |  |
| Financing                                         | : | Self BDT 180000/-(from existing business) 64% Required Investment BDT 100,000/-(as equity) 36%                                                                                                                                                                                                                                               |  |
| Present salary/drawings from business (estimates) | : | BDT 5,000/-                                                                                                                                                                                                                                                                                                                                  |  |
| Proposed Salary                                   | : | BDT 5,000/-                                                                                                                                                                                                                                                                                                                                  |  |
| Size of shop                                      | : | 11 ft x 15 ft= 165 square ft                                                                                                                                                                                                                                                                                                                 |  |
| Security of the shop                              | : | BDT 20,000/-                                                                                                                                                                                                                                                                                                                                 |  |
| Implementation                                    | : | <ul> <li>The business is planned to be scaled up by investment in existing goods like; Grocery Item etc.</li> <li>Average 15% gain on sale.</li> <li>The business is operating by entrepreneur. Existing no employees.</li> <li>The shop is rented.</li> <li>Collects goods from Dhaka.</li> <li>Agreed grace period is 3 months.</li> </ul> |  |