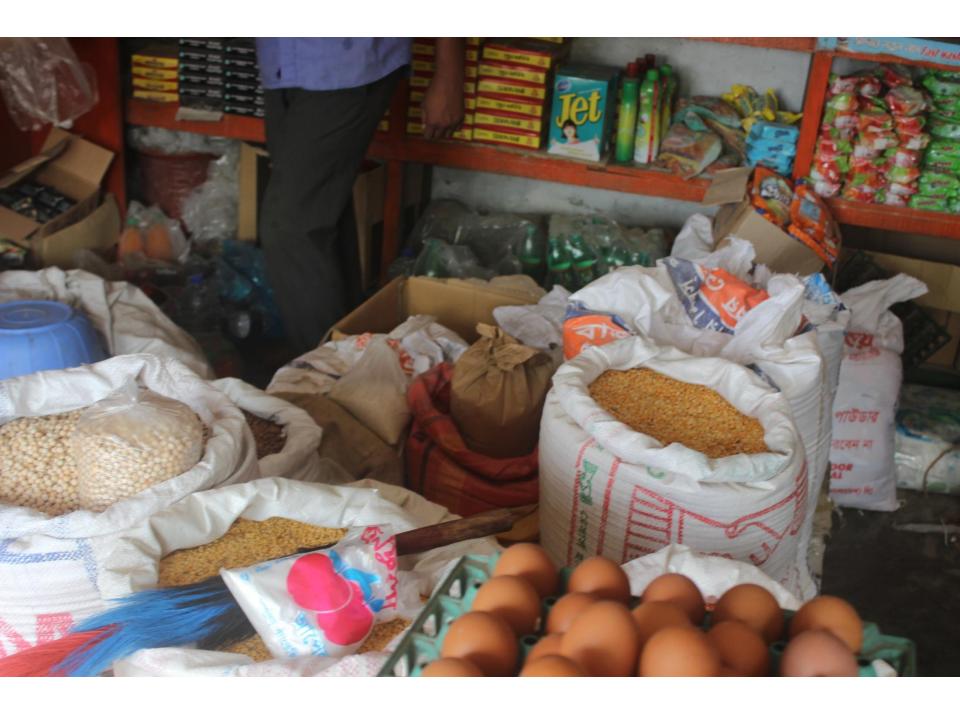

| Proposed Nobin Udyokta Business Info              |   |                                                                                                                                                                                                                                                                                                                                              |  |
|---------------------------------------------------|---|----------------------------------------------------------------------------------------------------------------------------------------------------------------------------------------------------------------------------------------------------------------------------------------------------------------------------------------------|--|
| Business Name                                     | : | SM ENTERPRISE                                                                                                                                                                                                                                                                                                                                |  |
| Location                                          | : | Eastern Bazar, College, South Keranigonj                                                                                                                                                                                                                                                                                                     |  |
| Total Investment in BDT                           | : | BDT 280000/-                                                                                                                                                                                                                                                                                                                                 |  |
| Financing                                         | : | Self BDT 180000/-(from existing business) 64% Required Investment BDT 100,000/-(as equity) 36%                                                                                                                                                                                                                                               |  |
| Present salary/drawings from business (estimates) | : | BDT 5,000/-                                                                                                                                                                                                                                                                                                                                  |  |
| Proposed Salary                                   | : | BDT 5,000/-                                                                                                                                                                                                                                                                                                                                  |  |
| Size of shop                                      | : | 11 ft x 15 ft= 165 square ft                                                                                                                                                                                                                                                                                                                 |  |
| Security of the shop                              | : | BDT 20,000/-                                                                                                                                                                                                                                                                                                                                 |  |
| Implementation                                    | : | <ul> <li>The business is planned to be scaled up by investment in existing goods like; Grocery Item etc.</li> <li>Average 15% gain on sale.</li> <li>The business is operating by entrepreneur. Existing no employees.</li> <li>The shop is rented.</li> <li>Collects goods from Dhaka.</li> <li>Agreed grace period is 3 months.</li> </ul> |  |

| Existing Business (BDT)           |       |         |           |  |  |
|-----------------------------------|-------|---------|-----------|--|--|
| Particular                        | Daily | Monthly | Yearly    |  |  |
| Revenue (sales)                   |       |         |           |  |  |
| Grocery Item                      | 3,000 | 90,000  | 1,080,000 |  |  |
| Total Sales (A)                   | 3,000 | 90,000  | 1,080,000 |  |  |
| Less. Variable Expense            |       |         |           |  |  |
| Grocery Item                      | 2,550 | 76,500  | 918,000   |  |  |
| Total variable Expense (B)        | 2,550 | 76,500  | 918,000   |  |  |
| Contribution Margin (CM) [C=(A-B) | 450   | 13,500  | 162,000   |  |  |
| Less. Fixed Expense               |       |         |           |  |  |
| Rent                              |       | 1,500   | 18,000    |  |  |
| Electricity Bill                  |       | 300     | 3,600     |  |  |
| Mobile Bill                       |       | 300     | 3,600     |  |  |
| Salary (self)                     |       | 5,000   | 60,000    |  |  |
| Transportation                    |       | 700     | 8,400     |  |  |
| Entertainment                     |       | 300     | 3,600     |  |  |
| Total fixed Cost (D)              |       | 8,100   | 97,200    |  |  |
| Net Profit (E) [C-D)              |       | 5,400   | 64,800    |  |  |

| Investment Breakdown   |          |          |                |  |  |
|------------------------|----------|----------|----------------|--|--|
| Particulars            | Existing | Proposed | Proposed Total |  |  |
| Rice (25 x 2000)       | 50,000   | 40,000   | 90,000         |  |  |
| Soyabin Oil (3 x 1500) | 45,000   | 30,000   | 75,000         |  |  |
| Powder (500 x 50)      | 25,000   | 0        | 25,000         |  |  |
| Pulse (2 x 7000)       | 14,000   | 7,000    | 21,000         |  |  |
| Mug Pulse (1 x 4500)   | 4,500    | 4,500    | 9,000          |  |  |
| Wheat Bran (10 x 1000) | 10,000   | 18,000   | 28,000         |  |  |
| Soap (250 x 40)        | 10,000   | 0        | 10,000         |  |  |
| Others                 | 21,500   | 500      | 22,000         |  |  |
| Total                  | 180,000  | 100,000  | 280,000        |  |  |