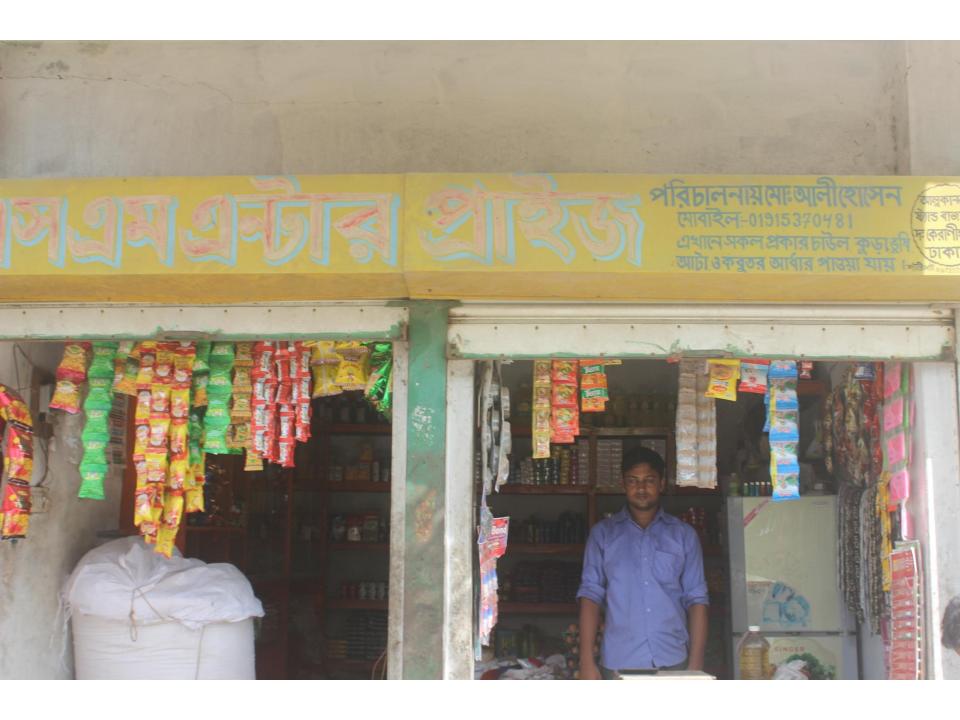

| Proposed Nobin Udyokta Business Info              |   |                                                                                                                                                                                                                                                                                                                                              |  |
|---------------------------------------------------|---|----------------------------------------------------------------------------------------------------------------------------------------------------------------------------------------------------------------------------------------------------------------------------------------------------------------------------------------------|--|
| Business Name                                     | : | SM ENTERPRISE                                                                                                                                                                                                                                                                                                                                |  |
| Location                                          | : | Eastern Bazar, College, South Keranigonj                                                                                                                                                                                                                                                                                                     |  |
| Total Investment in BDT                           | : | BDT 280000/-                                                                                                                                                                                                                                                                                                                                 |  |
| Financing                                         | : | Self BDT 180000/-(from existing business) 64% Required Investment BDT 100,000/-(as equity) 36%                                                                                                                                                                                                                                               |  |
| Present salary/drawings from business (estimates) | : | BDT 5,000/-                                                                                                                                                                                                                                                                                                                                  |  |
| Proposed Salary                                   | : | BDT 5,000/-                                                                                                                                                                                                                                                                                                                                  |  |
| Size of shop                                      | : | 11 ft x 15 ft= 165 square ft                                                                                                                                                                                                                                                                                                                 |  |
| Security of the shop                              | : | BDT 20,000/-                                                                                                                                                                                                                                                                                                                                 |  |
| Implementation                                    | : | <ul> <li>The business is planned to be scaled up by investment in existing goods like; Grocery Item etc.</li> <li>Average 15% gain on sale.</li> <li>The business is operating by entrepreneur. Existing no employees.</li> <li>The shop is rented.</li> <li>Collects goods from Dhaka.</li> <li>Agreed grace period is 3 months.</li> </ul> |  |