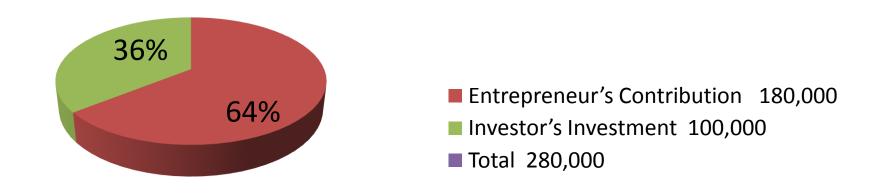

| Proposed Nobin Udyokta Business Info              |   |                                                                                                                                                                                                                                                                                                                                              |  |
|---------------------------------------------------|---|----------------------------------------------------------------------------------------------------------------------------------------------------------------------------------------------------------------------------------------------------------------------------------------------------------------------------------------------|--|
| Business Name                                     | : | SM ENTERPRISE                                                                                                                                                                                                                                                                                                                                |  |
| Location                                          | : | Eastern Bazar, College, South Keranigonj                                                                                                                                                                                                                                                                                                     |  |
| Total Investment in BDT                           | : | BDT 280000/-                                                                                                                                                                                                                                                                                                                                 |  |
| Financing                                         | : | Self BDT 180000/-(from existing business) 64% Required Investment BDT 100,000/-(as equity) 36%                                                                                                                                                                                                                                               |  |
| Present salary/drawings from business (estimates) | : | BDT 5,000/-                                                                                                                                                                                                                                                                                                                                  |  |
| Proposed Salary                                   | : | BDT 5,000/-                                                                                                                                                                                                                                                                                                                                  |  |
| Size of shop                                      | : | 11 ft x 15 ft= 165 square ft                                                                                                                                                                                                                                                                                                                 |  |
| Security of the shop                              | : | BDT 20,000/-                                                                                                                                                                                                                                                                                                                                 |  |
| Implementation                                    | : | <ul> <li>The business is planned to be scaled up by investment in existing goods like; Grocery Item etc.</li> <li>Average 15% gain on sale.</li> <li>The business is operating by entrepreneur. Existing no employees.</li> <li>The shop is rented.</li> <li>Collects goods from Dhaka.</li> <li>Agreed grace period is 3 months.</li> </ul> |  |

| Investment Breakdown   |          |          |                |  |  |
|------------------------|----------|----------|----------------|--|--|
| Particulars            | Existing | Proposed | Proposed Total |  |  |
| Rice (25 x 2000)       | 50,000   | 40,000   | 90,000         |  |  |
| Soyabin Oil (3 x 1500) | 45,000   | 30,000   | 75,000         |  |  |
| Powder (500 x 50)      | 25,000   | 0        | 25,000         |  |  |
| Pulse (2 x 7000)       | 14,000   | 7,000    | 21,000         |  |  |
| Mug Pulse (1 x 4500)   | 4,500    | 4,500    | 9,000          |  |  |
| Wheat Bran (10 x 1000) | 10,000   | 18,000   | 28,000         |  |  |
| Soap (250 x 40)        | 10,000   | 0        | 10,000         |  |  |
| Others                 | 21,500   | 500      | 22,000         |  |  |
| Total                  | 180,000  | 100,000  | 280,000        |  |  |