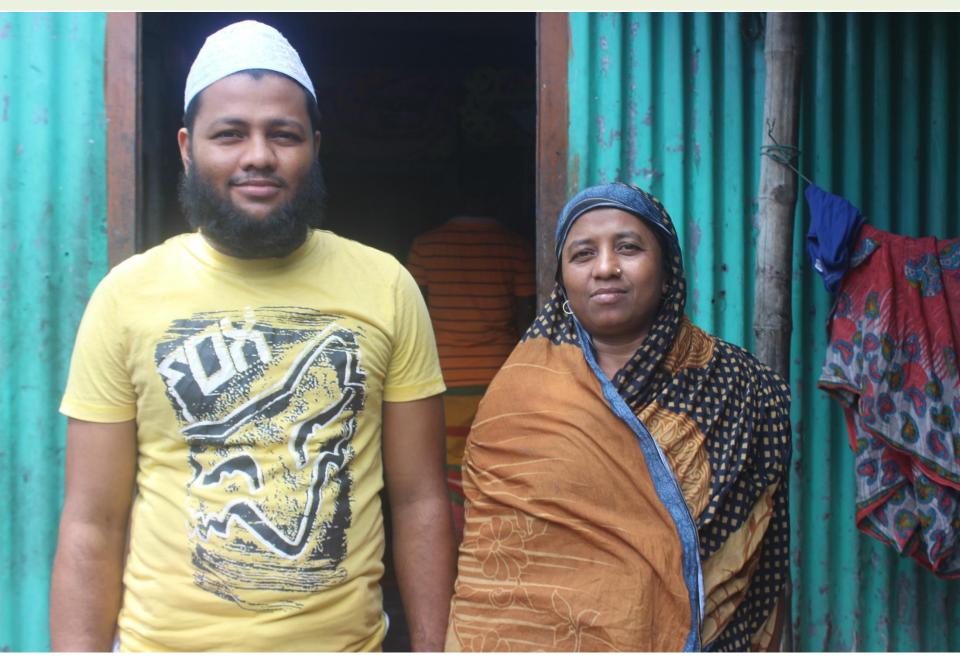

n error নাম: মোঃ সাহাদাত হোসাইন Name: Md. Sahadat Hossain (mar flor surge man and a short could augurude surgense, augurde, পিতা: মোঃ কাসেম মিয়া মাতা: নাজমা বেগম equines firsts current Earst queed 9 app- Toward - many Mars , 600 - Towar - Dowern Date of Birth: 18 Jun 1988 NETEL 2 ID NO: 261388651824 aunis B3 Crus messeles tournes Kong ano por las The 1 suiside filler evene al Eserense and area areados attice warder 1 30 sto এই কাডটি গণপ্রজাতন্ত্রী বাংলাদেশ সরকারের সম্পত্তি। কাউটি ব্যবহা ব্যেয়াও পাওয়া গেলে নিকটছ পোট অফিসে জমা দেয়ার জন্য অন্ Lever gutter escor should ঠিকানা: গ্রাম/রান্তা: আব্দুয়াপুর আব্দুয়াপুর, ডাকঘর: আব ১৩১১, কেরানীগঞ্জ, ঢাকা 22m my anti - 20 দানকারী কর্তৃপক্ষের স্বাক্ষর onvo the ess white প্রদানের তারিখ-(305 300 CONDRY and i 2016021 TESA TOTAL

# **FAMILY PICTURE**