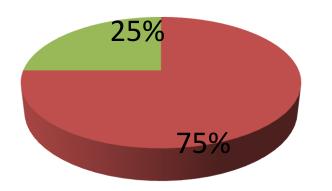

| Proposed Nobin Udyokta Business Info                 |   |                                                                                                                                                                                                                                                                                |  |  |
|------------------------------------------------------|---|--------------------------------------------------------------------------------------------------------------------------------------------------------------------------------------------------------------------------------------------------------------------------------|--|--|
| Business Name                                        | : | TASRIF FURNITURE                                                                                                                                                                                                                                                               |  |  |
| Location                                             | : | -                                                                                                                                                                                                                                                                              |  |  |
| Total Investment in BDT                              | : | BDT 200000/-                                                                                                                                                                                                                                                                   |  |  |
| Financing                                            | : | Self BDT 1,50,000/-(from existing business) 75%<br>Required Investment BDT 50,000/-(as equity) 25%                                                                                                                                                                             |  |  |
| Present salary/drawings<br>from business (estimates) | : | BDT 5,000/-                                                                                                                                                                                                                                                                    |  |  |
| Proposed Salary                                      | : | BDT 5,000/-                                                                                                                                                                                                                                                                    |  |  |
| Size of shop                                         | : | 12 ft x 45 ft= 540 square ft                                                                                                                                                                                                                                                   |  |  |
| Security of the shop                                 | : | _                                                                                                                                                                                                                                                                              |  |  |
| Implementation                                       | : | <ul> <li>Manufacturer of wood furniture.</li> <li>Average 30% gain on sale.</li> <li>The business is operating by entrepreneur. Existing 1 employees.</li> <li>The shop is rented.</li> <li>Collects goods from teghoria.</li> <li>Agreed grace period is 3 months.</li> </ul> |  |  |