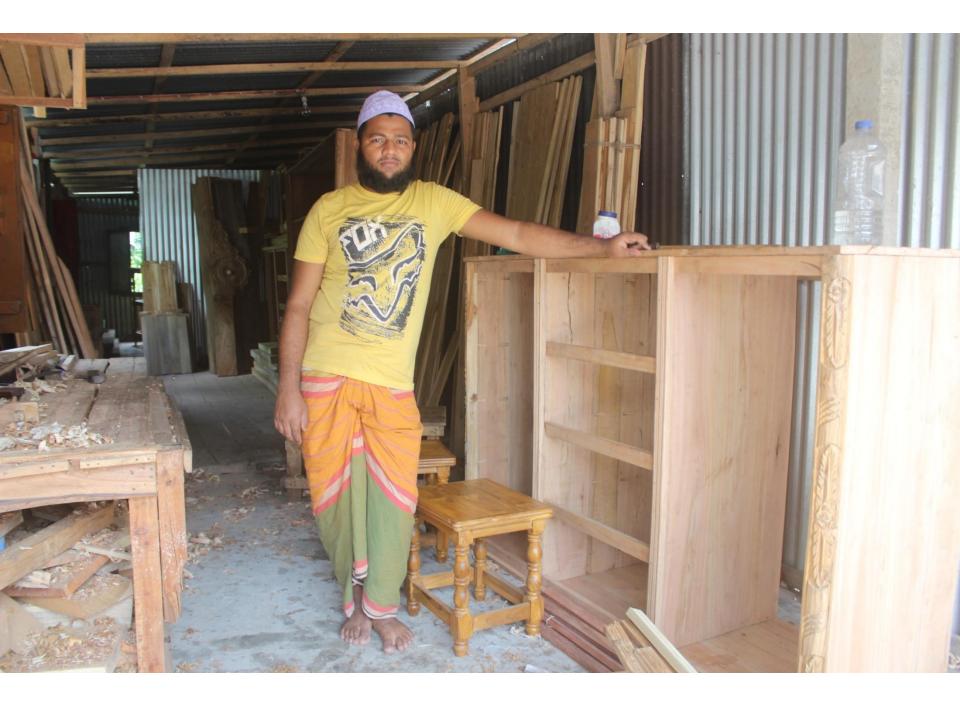

| Proposed Nobin Udyokta Business Info                 |   |                                                                                                                                                                                                                                                                                |  |  |
|------------------------------------------------------|---|--------------------------------------------------------------------------------------------------------------------------------------------------------------------------------------------------------------------------------------------------------------------------------|--|--|
| Business Name                                        | : | TASRIF FURNITURE                                                                                                                                                                                                                                                               |  |  |
| Location                                             | : | -                                                                                                                                                                                                                                                                              |  |  |
| Total Investment in BDT                              | : | BDT 200000/-                                                                                                                                                                                                                                                                   |  |  |
| Financing                                            | : | Self BDT 1,50,000/-(from existing business) 75%<br>Required Investment BDT 50,000/-(as equity) 25%                                                                                                                                                                             |  |  |
| Present salary/drawings<br>from business (estimates) | : | BDT 5,000/-                                                                                                                                                                                                                                                                    |  |  |
| Proposed Salary                                      | : | BDT 5,000/-                                                                                                                                                                                                                                                                    |  |  |
| Size of shop                                         | : | 12 ft x 45 ft= 540 square ft                                                                                                                                                                                                                                                   |  |  |
| Security of the shop                                 | : | _                                                                                                                                                                                                                                                                              |  |  |
| Implementation                                       | : | <ul> <li>Manufacturer of wood furniture.</li> <li>Average 30% gain on sale.</li> <li>The business is operating by entrepreneur. Existing 1 employees.</li> <li>The shop is rented.</li> <li>Collects goods from teghoria.</li> <li>Agreed grace period is 3 months.</li> </ul> |  |  |

Pictures

2911 40-Az app gapin the 2010 to, Cantor myan com গণপ্রজাতন্ত্রী বাংলাদেশ সর Government of the People's Republic of Ede will NATIONAL ID CARD / জাতীয় পরিচ we can's summer win- show and so anter care american error নাম: মোঃ সাহাদাত হোসাইন Name: Md. Sahadat Hossain (mar flor surge man and a short could augurude surgense, augurde, পিতা: মোঃ কাসেম মিয়া মাতা: নাজমা বেগম equines firsts current Earst queed 9 app- Toward - many Mars , 600 - Towar - Dowern Date of Birth: 18 Jun 1988 NETEL 2 ID NO: 261388651824 aunis B3 Crus messeles tournes Kong ano por las The 1 suiside filler evene al Eserense and area areados attice warder 1 30 sto এই কাডটি গণপ্রজাতন্ত্রী বাংলাদেশ সরকারের সম্পত্তি। কাউটি ব্যবহা ব্যেয়াও পাওয়া গেলে নিকটছ পোট অফিসে জমা দেয়ার জন্য অন্ Lever gutter escor should ঠিকানা: গ্রাম/রান্তা: আব্দুয়াপুর আব্দুয়াপুর, ডাকঘর: আব ১৩১১, কেরানীগঞ্জ, ঢাকা 22m my anti - 20 দানকারী কর্তৃপক্ষের স্বাক্ষর onvo the ess white প্রদানের তারিখ-(305 300 CONDRY and i 2016021 TESA TOTAL