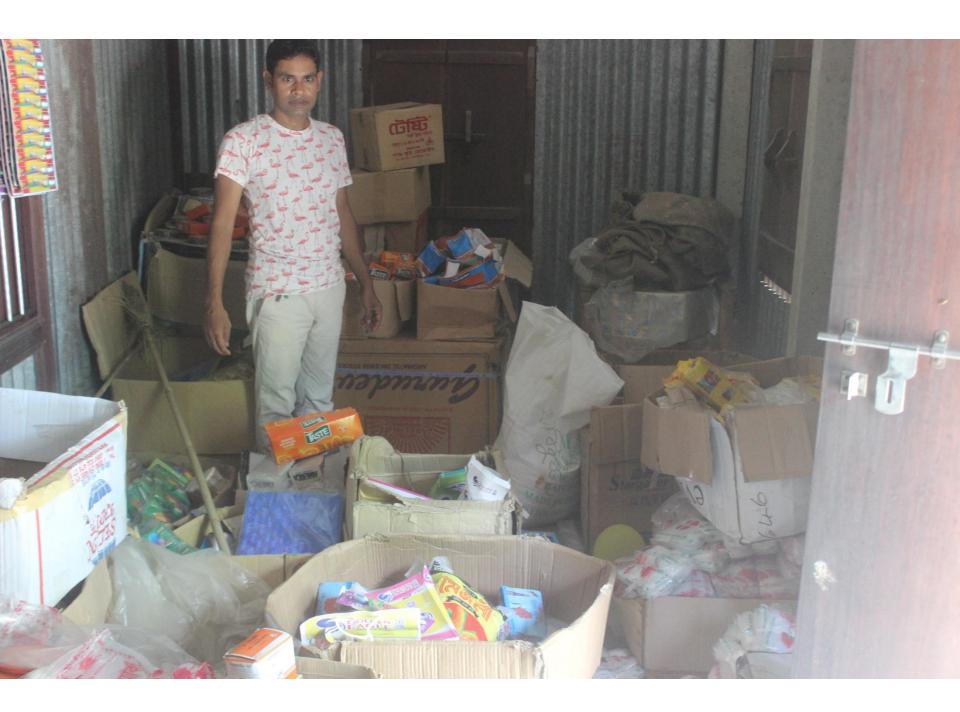

| Proposed Nobin Udyokta Business Info              |            |                                                                                                                                                                                                                                                                                                                                                                                                     |  |
|---------------------------------------------------|------------|-----------------------------------------------------------------------------------------------------------------------------------------------------------------------------------------------------------------------------------------------------------------------------------------------------------------------------------------------------------------------------------------------------|--|
| Business Name                                     | <b> </b> : | MAMUN BUSINESS CENTER                                                                                                                                                                                                                                                                                                                                                                               |  |
| Location                                          | :          | Randhuni bari, Tongibari, Munsigonj                                                                                                                                                                                                                                                                                                                                                                 |  |
| Total Investment in BDT                           | :          | BDT 190,000/-                                                                                                                                                                                                                                                                                                                                                                                       |  |
| Financing                                         | :          | Self BDT 110,000/-(from existing business) 58% Required Investment BDT 80,000/-(as equity) 42%                                                                                                                                                                                                                                                                                                      |  |
| Present salary/drawings from business (estimates) | :          | BDT 5,000/-                                                                                                                                                                                                                                                                                                                                                                                         |  |
| Proposed Salary                                   | <b>:</b>   | BDT 5,000/-                                                                                                                                                                                                                                                                                                                                                                                         |  |
| Size of shop                                      | :          | 12ft x 10ft= 120square ft                                                                                                                                                                                                                                                                                                                                                                           |  |
| Security of the shop                              | :          | BDT 1,00,000/-                                                                                                                                                                                                                                                                                                                                                                                      |  |
| Implementation                                    | :          | <ul> <li>The business is planned to be scaled up by investment in existing goods like; Candle, Insane Stick Oral Salaine, Brash, Stationary item etc.</li> <li>Average 15% gain on sale.</li> <li>The business is operating by entrepreneur. Existing no employee.</li> <li>The shop is owned.</li> <li>Collects goods from Chalkbazar, Dhaka.</li> <li>Agreed grace period is 3 months.</li> </ul> |  |

# Pictures

Name Md. Mamun Dawan

মাতা: সাফিয়া বেগম Date of Birth 12 May 1982

ID NO: 5919431378138

াই কাহন্টি পশ্যাজাৰাক্স বাংলাদেশ সরকারের সম্পর্ক কাহন্টি বাংহারকারী বাহীর হন। কোনার পারজা খোলে নিকটছ পোষী অফিনে জয়া দেয়ার জন্ম অনুবাধ করা হংগা। ঠিকানা বাসা/ফোডিং: মুন্দী বাড়ী, গ্রাম/বাজা। বান্ধনীবাড়ী, ভারতার বেচকা হাট ১০২১, টালীবাড়ী, মুন্দিশান্ত