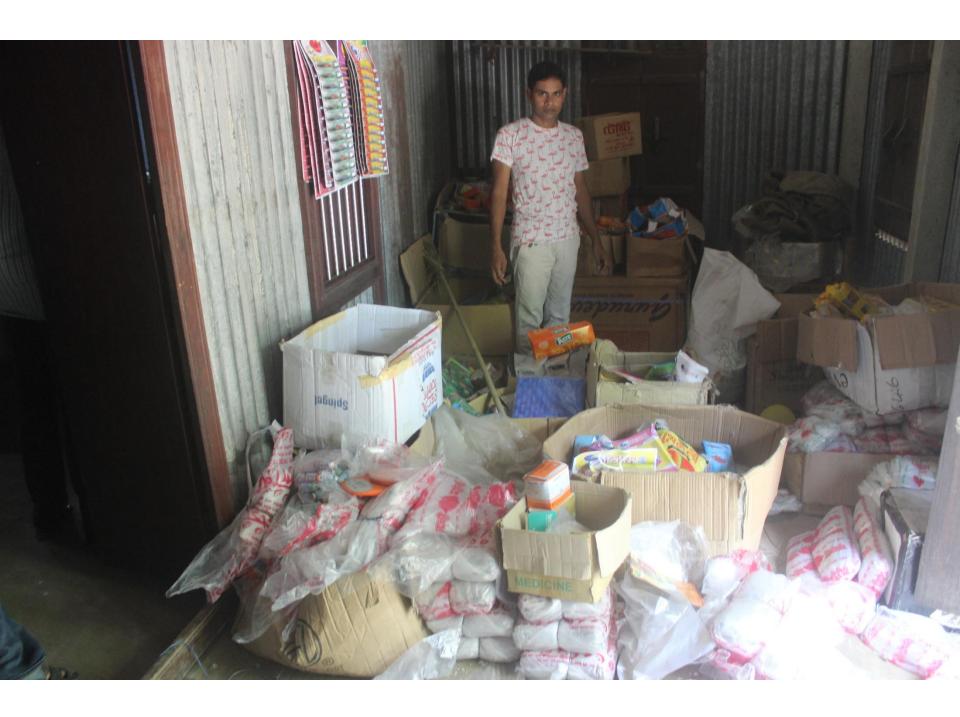

| Proposed Nobin Udyokta Business Info              |            |                                                                                                                                                                                                                                                                                                                                                                                                     |  |
|---------------------------------------------------|------------|-----------------------------------------------------------------------------------------------------------------------------------------------------------------------------------------------------------------------------------------------------------------------------------------------------------------------------------------------------------------------------------------------------|--|
| Business Name                                     | <b> </b> : | MAMUN BUSINESS CENTER                                                                                                                                                                                                                                                                                                                                                                               |  |
| Location                                          | :          | Randhuni bari, Tongibari, Munsigonj                                                                                                                                                                                                                                                                                                                                                                 |  |
| Total Investment in BDT                           | :          | BDT 190,000/-                                                                                                                                                                                                                                                                                                                                                                                       |  |
| Financing                                         | :          | Self BDT 110,000/-(from existing business) 58% Required Investment BDT 80,000/-(as equity) 42%                                                                                                                                                                                                                                                                                                      |  |
| Present salary/drawings from business (estimates) | :          | BDT 5,000/-                                                                                                                                                                                                                                                                                                                                                                                         |  |
| Proposed Salary                                   | <b>:</b>   | BDT 5,000/-                                                                                                                                                                                                                                                                                                                                                                                         |  |
| Size of shop                                      | :          | 12ft x 10ft= 120square ft                                                                                                                                                                                                                                                                                                                                                                           |  |
| Security of the shop                              | :          | BDT 1,00,000/-                                                                                                                                                                                                                                                                                                                                                                                      |  |
| Implementation                                    | :          | <ul> <li>The business is planned to be scaled up by investment in existing goods like; Candle, Insane Stick Oral Salaine, Brash, Stationary item etc.</li> <li>Average 15% gain on sale.</li> <li>The business is operating by entrepreneur. Existing no employee.</li> <li>The shop is owned.</li> <li>Collects goods from Chalkbazar, Dhaka.</li> <li>Agreed grace period is 3 months.</li> </ul> |  |

# Pictures

Name Md. Mamun Dawan

মাতা: সাফিয়া বেগম Date of Birth 12 May 1982

ID NO: 5919431378138

াই কাহন্টি পশ্যাজাৰাক্স বাংলাদেশ সরকারের সম্পর্ক কাহন্টি বাংহারকারী বাহীর হন। কোনার পারজা খোলে নিকটছ পোষী অফিনে জয়া দেয়ার জন্ম অনুবাধ করা হংগা। ঠিকানা বাসা/ফোডিং: মুন্দী বাড়ী, গ্রাম/বাজা। বান্ধনীবাড়ী, ভারতার বেচকা হাট ১০২১, টালীবাড়ী, মুন্দিশান্ত