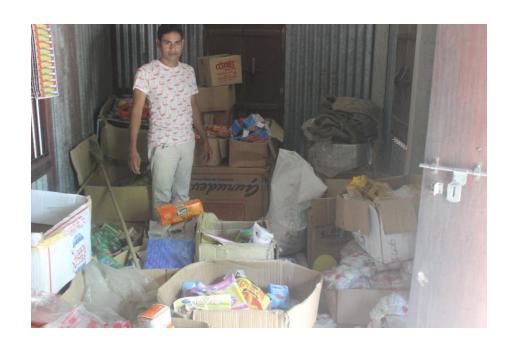

| Proposed Nobin Udyokta Business Info              |            |                                                                                                                                                                                                                                                                                                                                                                                                     |  |
|---------------------------------------------------|------------|-----------------------------------------------------------------------------------------------------------------------------------------------------------------------------------------------------------------------------------------------------------------------------------------------------------------------------------------------------------------------------------------------------|--|
| Business Name                                     | <b> </b> : | MAMUN BUSINESS CENTER                                                                                                                                                                                                                                                                                                                                                                               |  |
| Location                                          | :          | Randhuni bari, Tongibari, Munsigonj                                                                                                                                                                                                                                                                                                                                                                 |  |
| Total Investment in BDT                           | :          | BDT 190,000/-                                                                                                                                                                                                                                                                                                                                                                                       |  |
| Financing                                         | :          | Self BDT 110,000/-(from existing business) 58% Required Investment BDT 80,000/-(as equity) 42%                                                                                                                                                                                                                                                                                                      |  |
| Present salary/drawings from business (estimates) | :          | BDT 5,000/-                                                                                                                                                                                                                                                                                                                                                                                         |  |
| Proposed Salary                                   | <b>:</b>   | BDT 5,000/-                                                                                                                                                                                                                                                                                                                                                                                         |  |
| Size of shop                                      | :          | 12ft x 10ft= 120square ft                                                                                                                                                                                                                                                                                                                                                                           |  |
| Security of the shop                              | :          | BDT 1,00,000/-                                                                                                                                                                                                                                                                                                                                                                                      |  |
| Implementation                                    | :          | <ul> <li>The business is planned to be scaled up by investment in existing goods like; Candle, Insane Stick Oral Salaine, Brash, Stationary item etc.</li> <li>Average 15% gain on sale.</li> <li>The business is operating by entrepreneur. Existing no employee.</li> <li>The shop is owned.</li> <li>Collects goods from Chalkbazar, Dhaka.</li> <li>Agreed grace period is 3 months.</li> </ul> |  |

# Pictures

Name Md. Mamun Dawan

মাতা: সাফিয়া বেগম Date of Birth 12 May 1982

ID NO: 5919431378138

াই কাহন্টি পশ্যাজাৰাক্স বাংলাদেশ সরকারের সম্পর্ক কাহন্টি বাংহারকারী বাহীর হন। কোনার পারজা খোলে নিকটছ পোষী অফিনে জয়া দেয়ার জন্ম অনুবাধ করা হংগা। ঠিকানা বাসা/ফোডিং: মুন্দী বাড়ী, গ্রাম/বাজা। বান্ধনীবাড়ী, ভারতার বেচকা হাট ১০২১, টালীবাড়ী, মুন্দিশান্ত