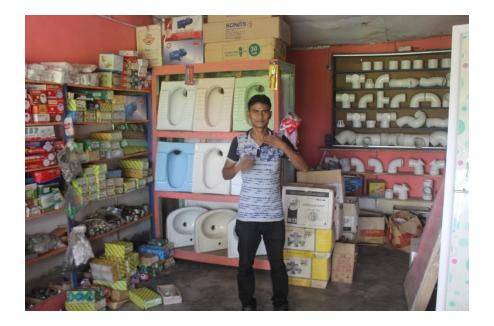

| Proposed Nobin Udyokta Business Info                 |   |                                                                                                                                                                                                                                                                                                                                                         |  |  |  |  |
|------------------------------------------------------|---|---------------------------------------------------------------------------------------------------------------------------------------------------------------------------------------------------------------------------------------------------------------------------------------------------------------------------------------------------------|--|--|--|--|
| Business Name                                        | : | MS RUBEL SANITARY & HARDWARE                                                                                                                                                                                                                                                                                                                            |  |  |  |  |
| Location                                             | : | Loharpul, bazar, Munsigonj                                                                                                                                                                                                                                                                                                                              |  |  |  |  |
| Total Investment in BDT                              | : | BDT 250,000/-                                                                                                                                                                                                                                                                                                                                           |  |  |  |  |
| Financing                                            | : | Self BDT 150,000/-(from existing business) 60%                                                                                                                                                                                                                                                                                                          |  |  |  |  |
|                                                      |   | Required Investment BDT 100,000/-(as equity) 40%                                                                                                                                                                                                                                                                                                        |  |  |  |  |
| Present salary/drawings<br>from business (estimates) | : | BDT 5,000/-                                                                                                                                                                                                                                                                                                                                             |  |  |  |  |
| Proposed Salary                                      | : | BDT 5,000/-                                                                                                                                                                                                                                                                                                                                             |  |  |  |  |
| Size of shop                                         | : | 30 ft x 10 ft= 300 square ft                                                                                                                                                                                                                                                                                                                            |  |  |  |  |
| Security of the shop                                 | : | BDT 75000/-                                                                                                                                                                                                                                                                                                                                             |  |  |  |  |
| Implementation                                       | : | <ul> <li>The business is planned to be scaled up by investment in existing goods like; Sanitary items etc.</li> <li>Average 25% gain on sale.</li> <li>The business is operating by entrepreneur. Existing no employee.</li> <li>The shop is rented.</li> <li>Collects goods from Nobabpur, Dhaka.</li> <li>Agreed grace period is 3 months.</li> </ul> |  |  |  |  |