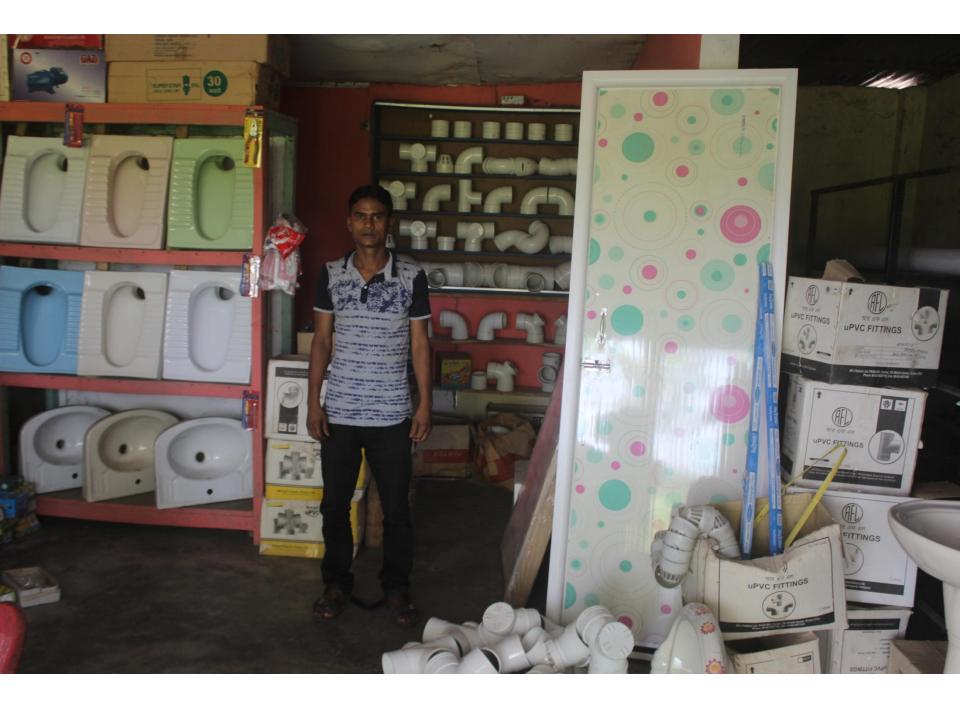

| Proposed Nobin Udyokta Business Info                 |   |                                                                                                                                                                                                                                                                                                                                                         |  |  |  |  |
|------------------------------------------------------|---|---------------------------------------------------------------------------------------------------------------------------------------------------------------------------------------------------------------------------------------------------------------------------------------------------------------------------------------------------------|--|--|--|--|
| Business Name                                        | : | MS RUBEL SANITARY & HARDWARE                                                                                                                                                                                                                                                                                                                            |  |  |  |  |
| Location                                             | : | Loharpul, bazar, Munsigonj                                                                                                                                                                                                                                                                                                                              |  |  |  |  |
| Total Investment in BDT                              | : | BDT 250,000/-                                                                                                                                                                                                                                                                                                                                           |  |  |  |  |
| Financing                                            | : | Self BDT 150,000/-(from existing business) 60%                                                                                                                                                                                                                                                                                                          |  |  |  |  |
|                                                      |   | Required Investment BDT 100,000/-(as equity) 40%                                                                                                                                                                                                                                                                                                        |  |  |  |  |
| Present salary/drawings<br>from business (estimates) | : | BDT 5,000/-                                                                                                                                                                                                                                                                                                                                             |  |  |  |  |
| Proposed Salary                                      | : | BDT 5,000/-                                                                                                                                                                                                                                                                                                                                             |  |  |  |  |
| Size of shop                                         | : | 30 ft x 10 ft= 300 square ft                                                                                                                                                                                                                                                                                                                            |  |  |  |  |
| Security of the shop                                 | : | BDT 75000/-                                                                                                                                                                                                                                                                                                                                             |  |  |  |  |
| Implementation                                       | : | <ul> <li>The business is planned to be scaled up by investment in existing goods like; Sanitary items etc.</li> <li>Average 25% gain on sale.</li> <li>The business is operating by entrepreneur. Existing no employee.</li> <li>The shop is rented.</li> <li>Collects goods from Nobabpur, Dhaka.</li> <li>Agreed grace period is 3 months.</li> </ul> |  |  |  |  |