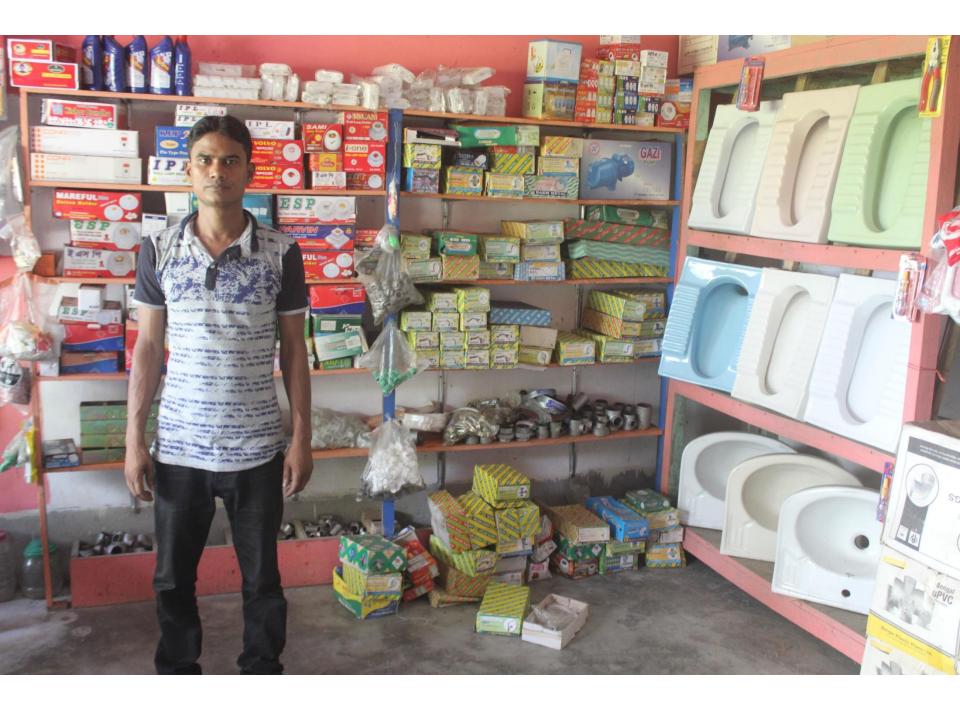

| Proposed Nobin Udyokta Business Info                 |   |                                                                                                                                                                                                                                                                                                                                                         |  |  |  |  |
|------------------------------------------------------|---|---------------------------------------------------------------------------------------------------------------------------------------------------------------------------------------------------------------------------------------------------------------------------------------------------------------------------------------------------------|--|--|--|--|
| Business Name                                        | : | MS RUBEL SANITARY & HARDWARE                                                                                                                                                                                                                                                                                                                            |  |  |  |  |
| Location                                             | : | Loharpul, bazar, Munsigonj                                                                                                                                                                                                                                                                                                                              |  |  |  |  |
| Total Investment in BDT                              | : | BDT 250,000/-                                                                                                                                                                                                                                                                                                                                           |  |  |  |  |
| Financing                                            | : | Self BDT 150,000/-(from existing business) 60%                                                                                                                                                                                                                                                                                                          |  |  |  |  |
|                                                      |   | Required Investment BDT 100,000/-(as equity) 40%                                                                                                                                                                                                                                                                                                        |  |  |  |  |
| Present salary/drawings<br>from business (estimates) | : | BDT 5,000/-                                                                                                                                                                                                                                                                                                                                             |  |  |  |  |
| Proposed Salary                                      | : | BDT 5,000/-                                                                                                                                                                                                                                                                                                                                             |  |  |  |  |
| Size of shop                                         | : | 30 ft x 10 ft= 300 square ft                                                                                                                                                                                                                                                                                                                            |  |  |  |  |
| Security of the shop                                 | : | BDT 75000/-                                                                                                                                                                                                                                                                                                                                             |  |  |  |  |
| Implementation                                       | : | <ul> <li>The business is planned to be scaled up by investment in existing goods like; Sanitary items etc.</li> <li>Average 25% gain on sale.</li> <li>The business is operating by entrepreneur. Existing no employee.</li> <li>The shop is rented.</li> <li>Collects goods from Nobabpur, Dhaka.</li> <li>Agreed grace period is 3 months.</li> </ul> |  |  |  |  |