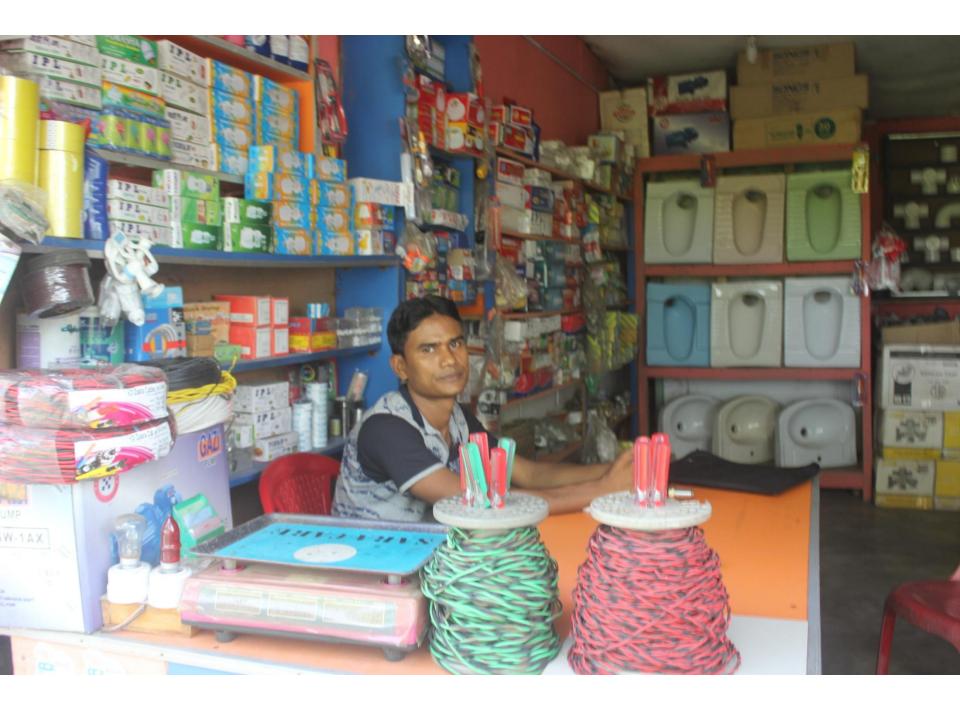

| Proposed Nobin Udyokta Business Info                 |   |                                                                                                                                                                                                                                                                                                                                                         |  |  |  |  |
|------------------------------------------------------|---|---------------------------------------------------------------------------------------------------------------------------------------------------------------------------------------------------------------------------------------------------------------------------------------------------------------------------------------------------------|--|--|--|--|
| Business Name                                        | : | MS RUBEL SANITARY & HARDWARE                                                                                                                                                                                                                                                                                                                            |  |  |  |  |
| Location                                             | : | Loharpul, bazar, Munsigonj                                                                                                                                                                                                                                                                                                                              |  |  |  |  |
| Total Investment in BDT                              | : | BDT 250,000/-                                                                                                                                                                                                                                                                                                                                           |  |  |  |  |
| Financing                                            | : | Self BDT 150,000/-(from existing business) 60%                                                                                                                                                                                                                                                                                                          |  |  |  |  |
|                                                      |   | Required Investment BDT 100,000/-(as equity) 40%                                                                                                                                                                                                                                                                                                        |  |  |  |  |
| Present salary/drawings<br>from business (estimates) | : | BDT 5,000/-                                                                                                                                                                                                                                                                                                                                             |  |  |  |  |
| Proposed Salary                                      | : | BDT 5,000/-                                                                                                                                                                                                                                                                                                                                             |  |  |  |  |
| Size of shop                                         | : | 30 ft x 10 ft= 300 square ft                                                                                                                                                                                                                                                                                                                            |  |  |  |  |
| Security of the shop                                 | : | BDT 75000/-                                                                                                                                                                                                                                                                                                                                             |  |  |  |  |
| Implementation                                       | : | <ul> <li>The business is planned to be scaled up by investment in existing goods like; Sanitary items etc.</li> <li>Average 25% gain on sale.</li> <li>The business is operating by entrepreneur. Existing no employee.</li> <li>The shop is rented.</li> <li>Collects goods from Nobabpur, Dhaka.</li> <li>Agreed grace period is 3 months.</li> </ul> |  |  |  |  |