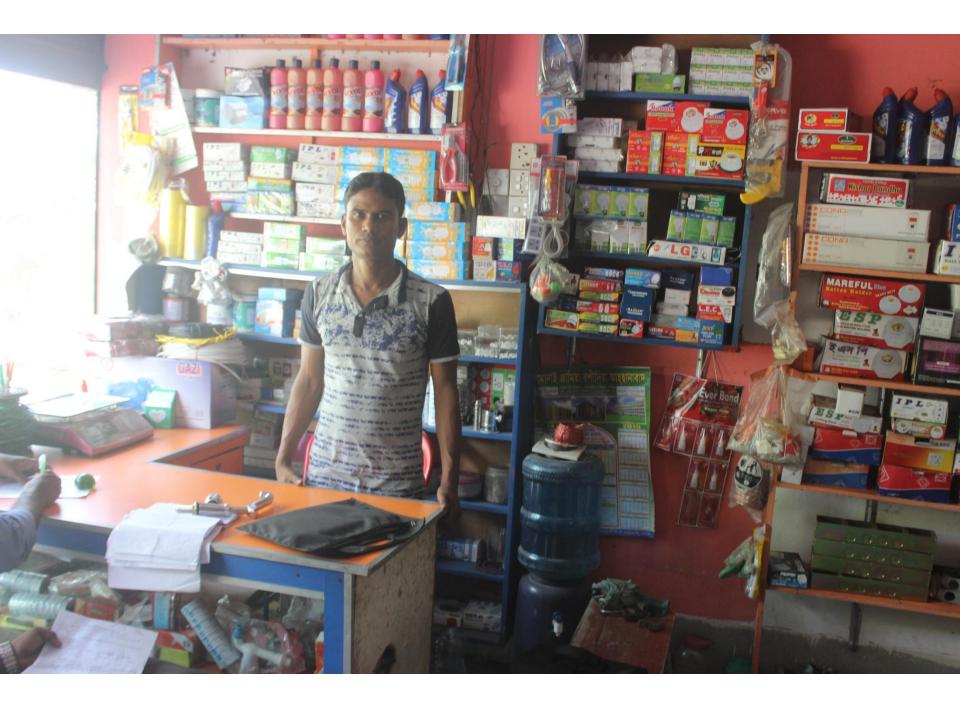

| Proposed Nobin Udyokta Business Info                 |   |                                                                                                                                                                                                                                                                                                                                                         |  |  |  |  |
|------------------------------------------------------|---|---------------------------------------------------------------------------------------------------------------------------------------------------------------------------------------------------------------------------------------------------------------------------------------------------------------------------------------------------------|--|--|--|--|
| Business Name                                        | : | MS RUBEL SANITARY & HARDWARE                                                                                                                                                                                                                                                                                                                            |  |  |  |  |
| Location                                             | : | Loharpul, bazar, Munsigonj                                                                                                                                                                                                                                                                                                                              |  |  |  |  |
| Total Investment in BDT                              | : | BDT 250,000/-                                                                                                                                                                                                                                                                                                                                           |  |  |  |  |
| Financing                                            | : | Self BDT 150,000/-(from existing business) 60%                                                                                                                                                                                                                                                                                                          |  |  |  |  |
|                                                      |   | Required Investment BDT 100,000/-(as equity) 40%                                                                                                                                                                                                                                                                                                        |  |  |  |  |
| Present salary/drawings<br>from business (estimates) | : | BDT 5,000/-                                                                                                                                                                                                                                                                                                                                             |  |  |  |  |
| Proposed Salary                                      | : | BDT 5,000/-                                                                                                                                                                                                                                                                                                                                             |  |  |  |  |
| Size of shop                                         | : | 30 ft x 10 ft= 300 square ft                                                                                                                                                                                                                                                                                                                            |  |  |  |  |
| Security of the shop                                 | : | BDT 75000/-                                                                                                                                                                                                                                                                                                                                             |  |  |  |  |
| Implementation                                       | : | <ul> <li>The business is planned to be scaled up by investment in existing goods like; Sanitary items etc.</li> <li>Average 25% gain on sale.</li> <li>The business is operating by entrepreneur. Existing no employee.</li> <li>The shop is rented.</li> <li>Collects goods from Nobabpur, Dhaka.</li> <li>Agreed grace period is 3 months.</li> </ul> |  |  |  |  |