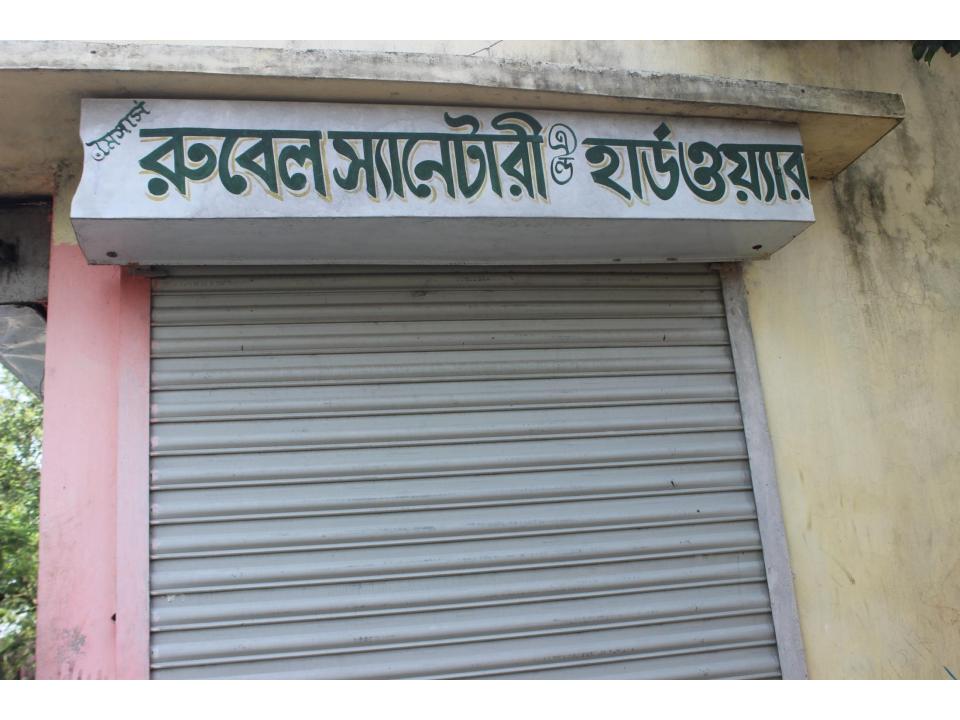

#### Proposed NU Business Name: MS RUBEL SANITARY & HARDWARE

Project identification and prepared by: Md. Golam rusul, Munsigonj Unit, Munsigonj

Project verified by: Sushanto Kumar Bishwash

| Brief Bio of The Proposed Nobin Udyokta                                                                                                                        |       |                                                                                                                                                                                                              |  |  |  |  |
|----------------------------------------------------------------------------------------------------------------------------------------------------------------|-------|--------------------------------------------------------------------------------------------------------------------------------------------------------------------------------------------------------------|--|--|--|--|
| Name                                                                                                                                                           | :     | MD. KAWSAR HOSSAIN KHAN                                                                                                                                                                                      |  |  |  |  |
| Age                                                                                                                                                            | :     | 18-12-1983 (32 Years)                                                                                                                                                                                        |  |  |  |  |
| Education, till to date                                                                                                                                        | :     | SSC                                                                                                                                                                                                          |  |  |  |  |
| Marital status                                                                                                                                                 | :     | Married                                                                                                                                                                                                      |  |  |  |  |
| Children                                                                                                                                                       | :     | -                                                                                                                                                                                                            |  |  |  |  |
| No. of siblings:                                                                                                                                               | :     | 3 Brothers & 2 Sister                                                                                                                                                                                        |  |  |  |  |
| Address                                                                                                                                                        | :     | Vill: North Keyar, P.O: keyyar, P.S: Munsigonj, Dist: Munsigonj                                                                                                                                              |  |  |  |  |
| Parent's and GB related Info<br>(i) Who is GB member<br>(ii) Mother's name<br>(iii) Father's name<br>(iv) GB member's info                                     |       | Mother Father<br>MOMOTAJ BEGUM<br>LATE CHAN MIYA KHAN<br>Branch: Charkeyar Munshigonj, Centre # 11(Female),<br>Member ID: 2114/1, Group No: 04<br>Member since: 01-02-2006(10Years)<br>First Ioan: BDT 5,000 |  |  |  |  |
| Further Information:<br>(v) Who pays GB loan installment<br>(vi) Mobile lady<br>(vii) Grameen Education Loan<br>(viii) Any other loan like GB,<br>BRAC ASA etc | : : : | Existing Loan: BDT 50000, Outstanding Ioan: BDT 19955<br>Brother<br>No<br>No<br>No                                                                                                                           |  |  |  |  |

| Proposed Nobin Udyokta Business Info                 |   |                                                                                                                                                                                                                                                                                                                                                         |  |  |  |  |
|------------------------------------------------------|---|---------------------------------------------------------------------------------------------------------------------------------------------------------------------------------------------------------------------------------------------------------------------------------------------------------------------------------------------------------|--|--|--|--|
| Business Name                                        | : | MS RUBEL SANITARY & HARDWARE                                                                                                                                                                                                                                                                                                                            |  |  |  |  |
| Location                                             | : | Loharpul, bazar, Munsigonj                                                                                                                                                                                                                                                                                                                              |  |  |  |  |
| Total Investment in BDT                              | : | BDT 250,000/-                                                                                                                                                                                                                                                                                                                                           |  |  |  |  |
| Financing                                            | : | Self BDT 150,000/-(from existing business) 60%                                                                                                                                                                                                                                                                                                          |  |  |  |  |
|                                                      |   | Required Investment BDT 100,000/-(as equity) 40%                                                                                                                                                                                                                                                                                                        |  |  |  |  |
| Present salary/drawings<br>from business (estimates) | : | BDT 5,000/-                                                                                                                                                                                                                                                                                                                                             |  |  |  |  |
| Proposed Salary                                      | : | BDT 5,000/-                                                                                                                                                                                                                                                                                                                                             |  |  |  |  |
| Size of shop                                         | : | 30 ft x 10 ft= 300 square ft                                                                                                                                                                                                                                                                                                                            |  |  |  |  |
| Security of the shop                                 | : | BDT 75000/-                                                                                                                                                                                                                                                                                                                                             |  |  |  |  |
| Implementation                                       | : | <ul> <li>The business is planned to be scaled up by investment in existing goods like; Sanitary items etc.</li> <li>Average 25% gain on sale.</li> <li>The business is operating by entrepreneur. Existing no employee.</li> <li>The shop is rented.</li> <li>Collects goods from Nobabpur, Dhaka.</li> <li>Agreed grace period is 3 months.</li> </ul> |  |  |  |  |