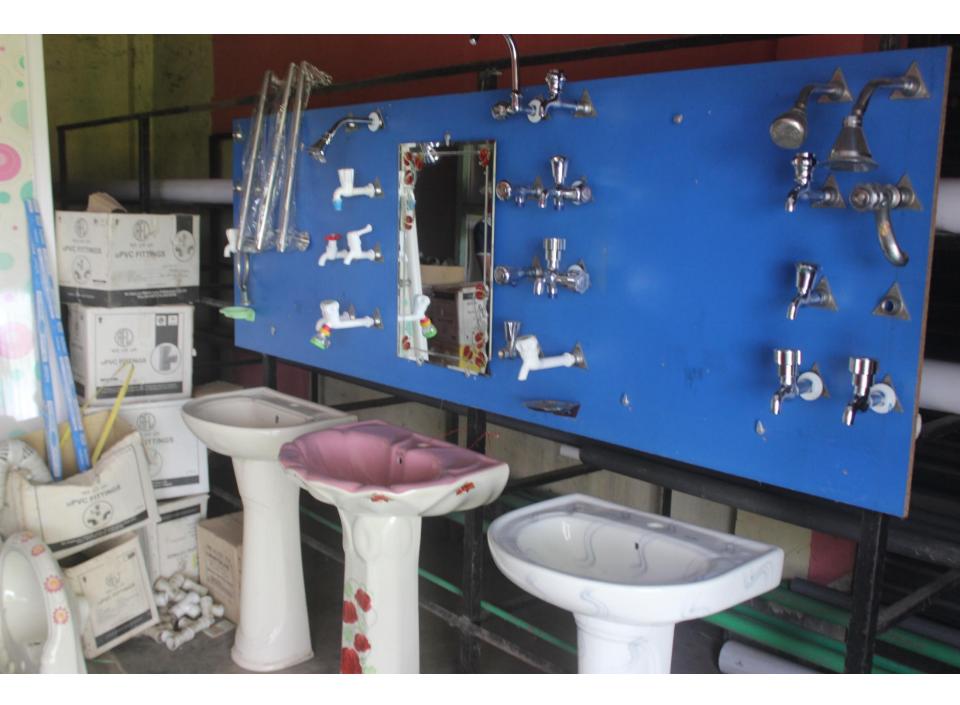

| Proposed Nobin Udyokta Business Info                 |   |                                                                                                                                                                                                                                                                                                                                                         |  |  |  |  |
|------------------------------------------------------|---|---------------------------------------------------------------------------------------------------------------------------------------------------------------------------------------------------------------------------------------------------------------------------------------------------------------------------------------------------------|--|--|--|--|
| Business Name                                        | : | MS RUBEL SANITARY & HARDWARE                                                                                                                                                                                                                                                                                                                            |  |  |  |  |
| Location                                             | : | Loharpul, bazar, Munsigonj                                                                                                                                                                                                                                                                                                                              |  |  |  |  |
| Total Investment in BDT                              | : | BDT 250,000/-                                                                                                                                                                                                                                                                                                                                           |  |  |  |  |
| Financing                                            | : | Self BDT 150,000/-(from existing business) 60%                                                                                                                                                                                                                                                                                                          |  |  |  |  |
|                                                      |   | Required Investment BDT 100,000/-(as equity) 40%                                                                                                                                                                                                                                                                                                        |  |  |  |  |
| Present salary/drawings<br>from business (estimates) | : | BDT 5,000/-                                                                                                                                                                                                                                                                                                                                             |  |  |  |  |
| Proposed Salary                                      | : | BDT 5,000/-                                                                                                                                                                                                                                                                                                                                             |  |  |  |  |
| Size of shop                                         | : | 30 ft x 10 ft= 300 square ft                                                                                                                                                                                                                                                                                                                            |  |  |  |  |
| Security of the shop                                 | : | BDT 75000/-                                                                                                                                                                                                                                                                                                                                             |  |  |  |  |
| Implementation                                       | : | <ul> <li>The business is planned to be scaled up by investment in existing goods like; Sanitary items etc.</li> <li>Average 25% gain on sale.</li> <li>The business is operating by entrepreneur. Existing no employee.</li> <li>The shop is rented.</li> <li>Collects goods from Nobabpur, Dhaka.</li> <li>Agreed grace period is 3 months.</li> </ul> |  |  |  |  |