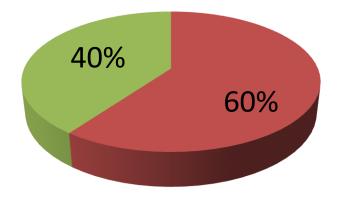

| Proposed Nobin Udyokta Business Info                 |   |                                                                                                                                                                                                                                                                                                                                                         |  |  |  |  |
|------------------------------------------------------|---|---------------------------------------------------------------------------------------------------------------------------------------------------------------------------------------------------------------------------------------------------------------------------------------------------------------------------------------------------------|--|--|--|--|
| Business Name                                        | : | MS RUBEL SANITARY & HARDWARE                                                                                                                                                                                                                                                                                                                            |  |  |  |  |
| Location                                             | : | Loharpul, bazar, Munsigonj                                                                                                                                                                                                                                                                                                                              |  |  |  |  |
| Total Investment in BDT                              | : | BDT 250,000/-                                                                                                                                                                                                                                                                                                                                           |  |  |  |  |
| Financing                                            | : | Self BDT 150,000/-(from existing business) 60%                                                                                                                                                                                                                                                                                                          |  |  |  |  |
|                                                      |   | Required Investment BDT 100,000/-(as equity) 40%                                                                                                                                                                                                                                                                                                        |  |  |  |  |
| Present salary/drawings<br>from business (estimates) | : | BDT 5,000/-                                                                                                                                                                                                                                                                                                                                             |  |  |  |  |
| Proposed Salary                                      | : | BDT 5,000/-                                                                                                                                                                                                                                                                                                                                             |  |  |  |  |
| Size of shop                                         | : | 30 ft x 10 ft= 300 square ft                                                                                                                                                                                                                                                                                                                            |  |  |  |  |
| Security of the shop                                 | : | BDT 75000/-                                                                                                                                                                                                                                                                                                                                             |  |  |  |  |
| Implementation                                       | : | <ul> <li>The business is planned to be scaled up by investment in existing goods like; Sanitary items etc.</li> <li>Average 25% gain on sale.</li> <li>The business is operating by entrepreneur. Existing no employee.</li> <li>The shop is rented.</li> <li>Collects goods from Nobabpur, Dhaka.</li> <li>Agreed grace period is 3 months.</li> </ul> |  |  |  |  |