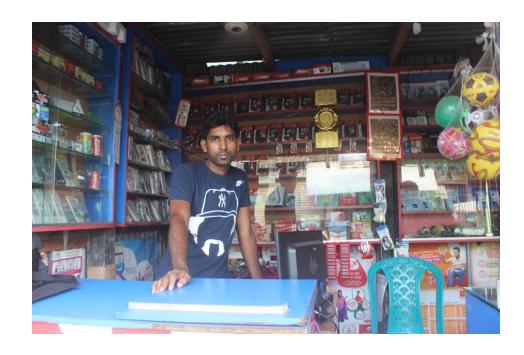

| Proposed Nobin Udyokta Business Info              |    |                                                                                                                                                                                                                                                                                                                                                                                                                        |  |
|---------------------------------------------------|----|------------------------------------------------------------------------------------------------------------------------------------------------------------------------------------------------------------------------------------------------------------------------------------------------------------------------------------------------------------------------------------------------------------------------|--|
| Business Name                                     | :  | RASEL TELECOM                                                                                                                                                                                                                                                                                                                                                                                                          |  |
| Location                                          | :  | Choto katakhali, munsigonj sadar                                                                                                                                                                                                                                                                                                                                                                                       |  |
| Total Investment in BDT                           | :  | BDT 215,000/-                                                                                                                                                                                                                                                                                                                                                                                                          |  |
| Financing                                         | :  | Self BDT 135,000/-(from existing business) 63% Required Investment BDT 80,000/-(as equity) 37%                                                                                                                                                                                                                                                                                                                         |  |
| Present salary/drawings from business (estimates) | •  | BDT 5,000/-                                                                                                                                                                                                                                                                                                                                                                                                            |  |
| Proposed Salary                                   | :  | BDT 5,000/-                                                                                                                                                                                                                                                                                                                                                                                                            |  |
| Size of shop                                      | :  | 12ft x 10ft= 120square ft                                                                                                                                                                                                                                                                                                                                                                                              |  |
| Security of the shop                              | :  | BDT 10,000/-                                                                                                                                                                                                                                                                                                                                                                                                           |  |
| Implementation                                    | •• | <ul> <li>The business is planned to be scaled up by investment in existing goods like; Electric item etc.</li> <li>Average 25% gain on sale.</li> <li>The business is operating by entrepreneur. Existing 1 employee.</li> <li>After Getting Equity fund 1 employee will be appointed</li> <li>The shop is rented.</li> <li>Collects goods from Gulisthan, Dhaka.</li> <li>Agreed grace period is 3 months.</li> </ul> |  |