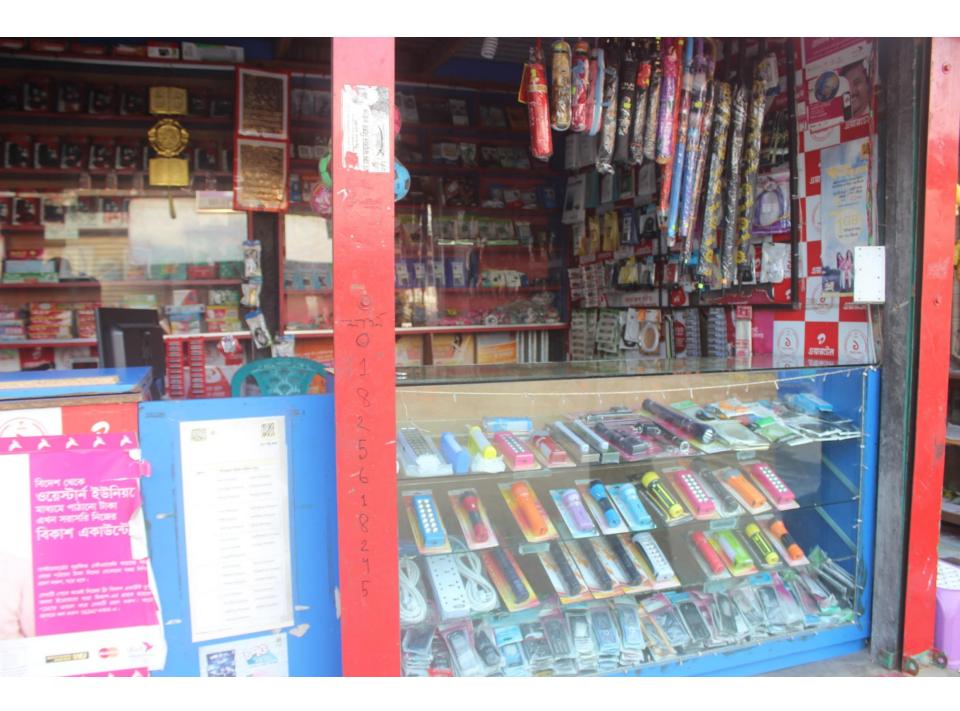

| Proposed Nobin Udyokta Business Info              |    |                                                                                                                                                                                                                                                                                                                                                                                                                        |  |
|---------------------------------------------------|----|------------------------------------------------------------------------------------------------------------------------------------------------------------------------------------------------------------------------------------------------------------------------------------------------------------------------------------------------------------------------------------------------------------------------|--|
| Business Name                                     | :  | RASEL TELECOM                                                                                                                                                                                                                                                                                                                                                                                                          |  |
| Location                                          | :  | Choto katakhali, munsigonj sadar                                                                                                                                                                                                                                                                                                                                                                                       |  |
| Total Investment in BDT                           | :  | BDT 215,000/-                                                                                                                                                                                                                                                                                                                                                                                                          |  |
| Financing                                         | :  | Self BDT 135,000/-(from existing business) 63% Required Investment BDT 80,000/-(as equity) 37%                                                                                                                                                                                                                                                                                                                         |  |
| Present salary/drawings from business (estimates) | •  | BDT 5,000/-                                                                                                                                                                                                                                                                                                                                                                                                            |  |
| Proposed Salary                                   | :  | BDT 5,000/-                                                                                                                                                                                                                                                                                                                                                                                                            |  |
| Size of shop                                      | :  | 12ft x 10ft= 120square ft                                                                                                                                                                                                                                                                                                                                                                                              |  |
| Security of the shop                              | :  | BDT 10,000/-                                                                                                                                                                                                                                                                                                                                                                                                           |  |
| Implementation                                    | •• | <ul> <li>The business is planned to be scaled up by investment in existing goods like; Electric item etc.</li> <li>Average 25% gain on sale.</li> <li>The business is operating by entrepreneur. Existing 1 employee.</li> <li>After Getting Equity fund 1 employee will be appointed</li> <li>The shop is rented.</li> <li>Collects goods from Gulisthan, Dhaka.</li> <li>Agreed grace period is 3 months.</li> </ul> |  |