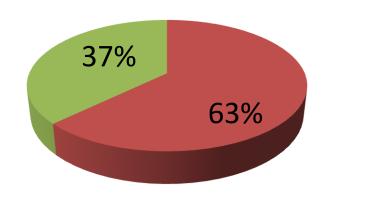

| Proposed Nobin Udyokta Business Info              |    |                                                                                                                                                                                                                                                                                                                                                                                                                        |  |
|---------------------------------------------------|----|------------------------------------------------------------------------------------------------------------------------------------------------------------------------------------------------------------------------------------------------------------------------------------------------------------------------------------------------------------------------------------------------------------------------|--|
| Business Name                                     | :  | RASEL TELECOM                                                                                                                                                                                                                                                                                                                                                                                                          |  |
| Location                                          | :  | Choto katakhali, munsigonj sadar                                                                                                                                                                                                                                                                                                                                                                                       |  |
| Total Investment in BDT                           | :  | BDT 215,000/-                                                                                                                                                                                                                                                                                                                                                                                                          |  |
| Financing                                         | :  | Self BDT 135,000/-(from existing business) 63% Required Investment BDT 80,000/-(as equity) 37%                                                                                                                                                                                                                                                                                                                         |  |
| Present salary/drawings from business (estimates) | •  | BDT 5,000/-                                                                                                                                                                                                                                                                                                                                                                                                            |  |
| Proposed Salary                                   | :  | BDT 5,000/-                                                                                                                                                                                                                                                                                                                                                                                                            |  |
| Size of shop                                      | :  | 12ft x 10ft= 120square ft                                                                                                                                                                                                                                                                                                                                                                                              |  |
| Security of the shop                              | :  | BDT 10,000/-                                                                                                                                                                                                                                                                                                                                                                                                           |  |
| Implementation                                    | •• | <ul> <li>The business is planned to be scaled up by investment in existing goods like; Electric item etc.</li> <li>Average 25% gain on sale.</li> <li>The business is operating by entrepreneur. Existing 1 employee.</li> <li>After Getting Equity fund 1 employee will be appointed</li> <li>The shop is rented.</li> <li>Collects goods from Gulisthan, Dhaka.</li> <li>Agreed grace period is 3 months.</li> </ul> |  |