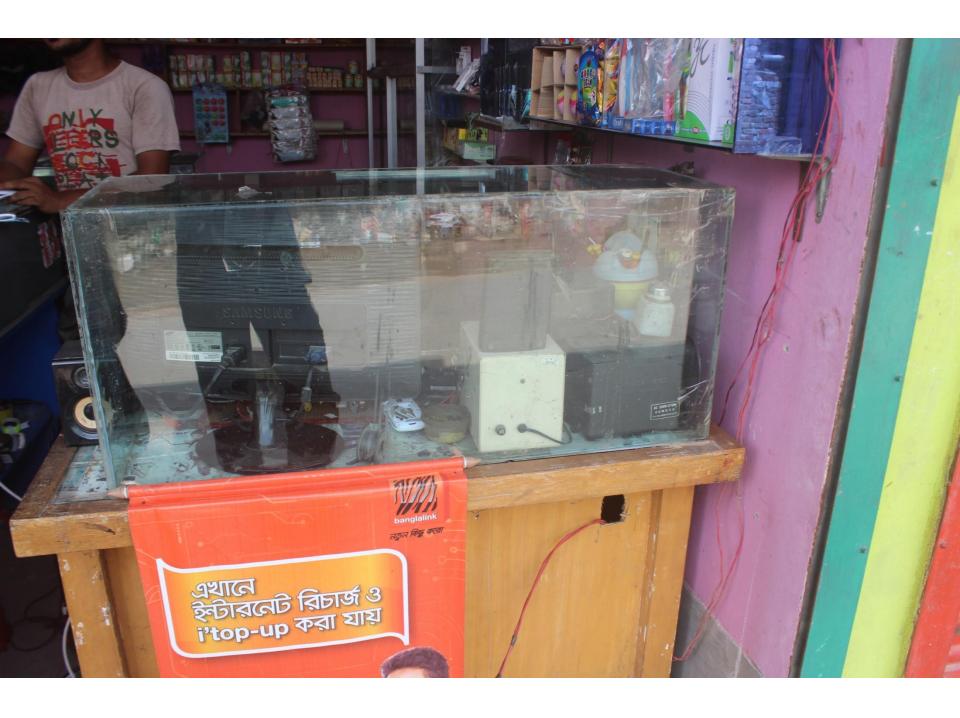

| Proposed Nobin Udyokta Business Info                 |   |                                                                                                                                                                                                                                                                                                                                                                         |  |  |
|------------------------------------------------------|---|-------------------------------------------------------------------------------------------------------------------------------------------------------------------------------------------------------------------------------------------------------------------------------------------------------------------------------------------------------------------------|--|--|
| Business Name                                        | : | SHOKAL TELICOM & STATIONARY                                                                                                                                                                                                                                                                                                                                             |  |  |
| Location                                             | : | Matborbari more, Adariyatola Road                                                                                                                                                                                                                                                                                                                                       |  |  |
| Total Investment in BDT                              | : | BDT 200,000/-                                                                                                                                                                                                                                                                                                                                                           |  |  |
| Financing                                            | : | Self BDT 100,000/-(from existing business) 50%                                                                                                                                                                                                                                                                                                                          |  |  |
|                                                      |   | Required Investment BDT 100,000/-(as equity) 50%                                                                                                                                                                                                                                                                                                                        |  |  |
| Present salary/drawings<br>from business (estimates) | : | BDT 5,000/-                                                                                                                                                                                                                                                                                                                                                             |  |  |
| Proposed Salary                                      | : | BDT 5,000/-                                                                                                                                                                                                                                                                                                                                                             |  |  |
| Size of shop                                         | : | 15ft x 12ft= 180 square ft                                                                                                                                                                                                                                                                                                                                              |  |  |
| Security of the shop                                 | : | BDT 5,000/-                                                                                                                                                                                                                                                                                                                                                             |  |  |
| Implementation                                       | : | <ul> <li>The business is planned to be scaled up by investment in existing goods like; Mobile accessories &amp; stationary etc.</li> <li>Average 15% gain on sale.</li> <li>The business is operating by entrepreneur. Existing no employee.</li> <li>The shop is rented.</li> <li>Collects goods from Munshigonj.</li> <li>Agreed grace period is 3 months.</li> </ul> |  |  |