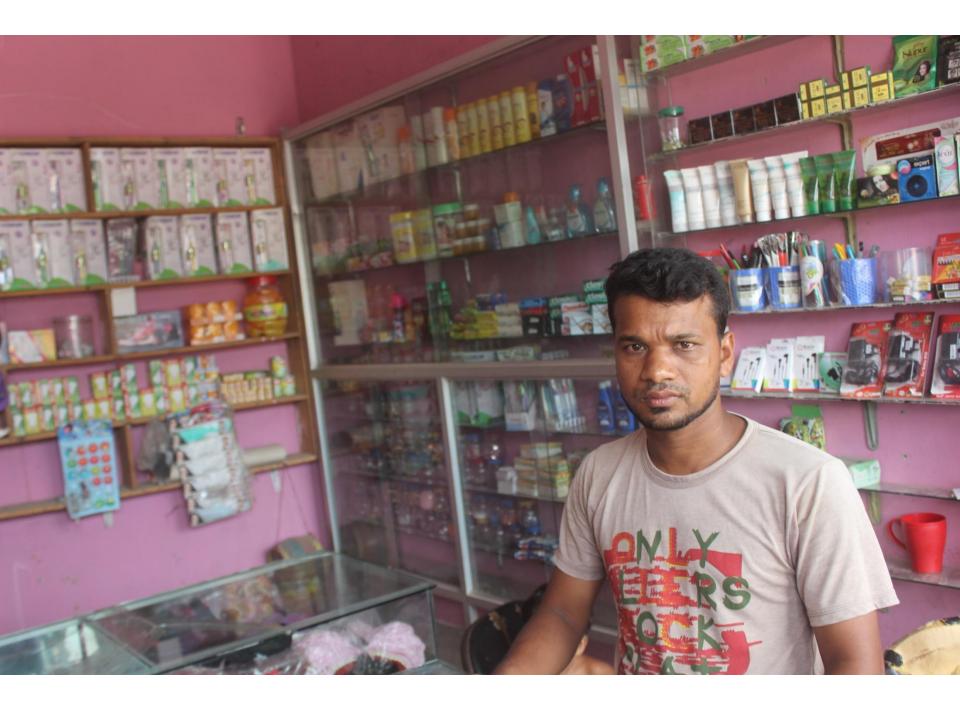

| Proposed Nobin Udyokta Business Info                 |   |                                                                                                                                                                                                                                                                                                                                                                         |  |  |
|------------------------------------------------------|---|-------------------------------------------------------------------------------------------------------------------------------------------------------------------------------------------------------------------------------------------------------------------------------------------------------------------------------------------------------------------------|--|--|
| Business Name                                        | : | SHOKAL TELICOM & STATIONARY                                                                                                                                                                                                                                                                                                                                             |  |  |
| Location                                             | : | Matborbari more, Adariyatola Road                                                                                                                                                                                                                                                                                                                                       |  |  |
| Total Investment in BDT                              | : | BDT 200,000/-                                                                                                                                                                                                                                                                                                                                                           |  |  |
| Financing                                            | : | Self BDT 100,000/-(from existing business) 50%                                                                                                                                                                                                                                                                                                                          |  |  |
|                                                      |   | Required Investment BDT 100,000/-(as equity) 50%                                                                                                                                                                                                                                                                                                                        |  |  |
| Present salary/drawings<br>from business (estimates) | : | BDT 5,000/-                                                                                                                                                                                                                                                                                                                                                             |  |  |
| Proposed Salary                                      | : | BDT 5,000/-                                                                                                                                                                                                                                                                                                                                                             |  |  |
| Size of shop                                         | : | 15ft x 12ft= 180 square ft                                                                                                                                                                                                                                                                                                                                              |  |  |
| Security of the shop                                 | : | BDT 5,000/-                                                                                                                                                                                                                                                                                                                                                             |  |  |
| Implementation                                       | : | <ul> <li>The business is planned to be scaled up by investment in existing goods like; Mobile accessories &amp; stationary etc.</li> <li>Average 15% gain on sale.</li> <li>The business is operating by entrepreneur. Existing no employee.</li> <li>The shop is rented.</li> <li>Collects goods from Munshigonj.</li> <li>Agreed grace period is 3 months.</li> </ul> |  |  |