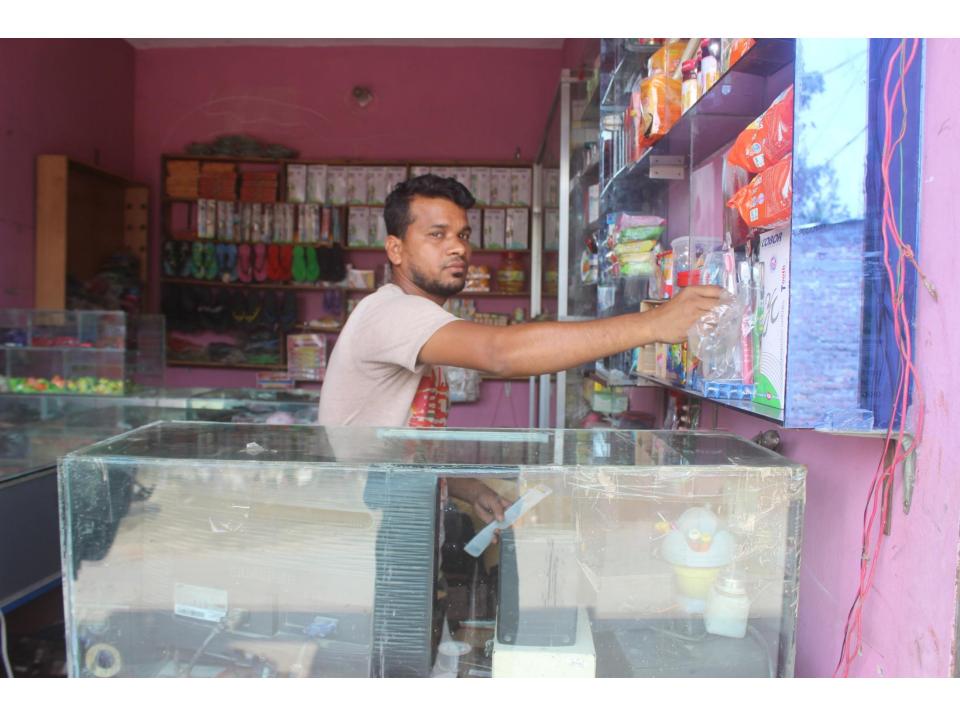

| Proposed Nobin Udyokta Business Info                 |   |                                                                                                                                                                                                                                                                                                                                                                         |  |  |
|------------------------------------------------------|---|-------------------------------------------------------------------------------------------------------------------------------------------------------------------------------------------------------------------------------------------------------------------------------------------------------------------------------------------------------------------------|--|--|
| Business Name                                        | : | SHOKAL TELICOM & STATIONARY                                                                                                                                                                                                                                                                                                                                             |  |  |
| Location                                             | : | Matborbari more, Adariyatola Road                                                                                                                                                                                                                                                                                                                                       |  |  |
| Total Investment in BDT                              | : | BDT 200,000/-                                                                                                                                                                                                                                                                                                                                                           |  |  |
| Financing                                            | : | Self BDT 100,000/-(from existing business) 50%                                                                                                                                                                                                                                                                                                                          |  |  |
|                                                      |   | Required Investment BDT 100,000/-(as equity) 50%                                                                                                                                                                                                                                                                                                                        |  |  |
| Present salary/drawings<br>from business (estimates) | : | BDT 5,000/-                                                                                                                                                                                                                                                                                                                                                             |  |  |
| Proposed Salary                                      | : | BDT 5,000/-                                                                                                                                                                                                                                                                                                                                                             |  |  |
| Size of shop                                         | : | 15ft x 12ft= 180 square ft                                                                                                                                                                                                                                                                                                                                              |  |  |
| Security of the shop                                 | : | BDT 5,000/-                                                                                                                                                                                                                                                                                                                                                             |  |  |
| Implementation                                       | : | <ul> <li>The business is planned to be scaled up by investment in existing goods like; Mobile accessories &amp; stationary etc.</li> <li>Average 15% gain on sale.</li> <li>The business is operating by entrepreneur. Existing no employee.</li> <li>The shop is rented.</li> <li>Collects goods from Munshigonj.</li> <li>Agreed grace period is 3 months.</li> </ul> |  |  |