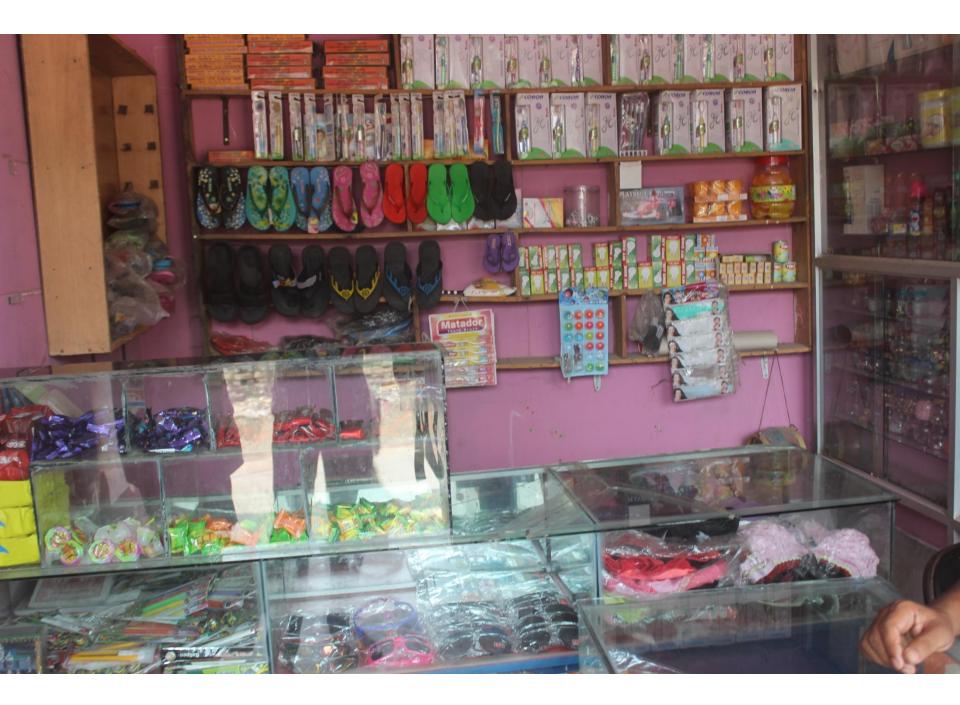

| Proposed Nobin Udyokta Business Info                 |   |                                                                                                                                                                                                                                                                                                                                                                         |  |  |
|------------------------------------------------------|---|-------------------------------------------------------------------------------------------------------------------------------------------------------------------------------------------------------------------------------------------------------------------------------------------------------------------------------------------------------------------------|--|--|
| Business Name                                        | : | SHOKAL TELICOM & STATIONARY                                                                                                                                                                                                                                                                                                                                             |  |  |
| Location                                             | : | Matborbari more, Adariyatola Road                                                                                                                                                                                                                                                                                                                                       |  |  |
| Total Investment in BDT                              | : | BDT 200,000/-                                                                                                                                                                                                                                                                                                                                                           |  |  |
| Financing                                            | : | Self BDT 100,000/-(from existing business) 50%                                                                                                                                                                                                                                                                                                                          |  |  |
|                                                      |   | Required Investment BDT 100,000/-(as equity) 50%                                                                                                                                                                                                                                                                                                                        |  |  |
| Present salary/drawings<br>from business (estimates) | : | BDT 5,000/-                                                                                                                                                                                                                                                                                                                                                             |  |  |
| Proposed Salary                                      | : | BDT 5,000/-                                                                                                                                                                                                                                                                                                                                                             |  |  |
| Size of shop                                         | : | 15ft x 12ft= 180 square ft                                                                                                                                                                                                                                                                                                                                              |  |  |
| Security of the shop                                 | : | BDT 5,000/-                                                                                                                                                                                                                                                                                                                                                             |  |  |
| Implementation                                       | : | <ul> <li>The business is planned to be scaled up by investment in existing goods like; Mobile accessories &amp; stationary etc.</li> <li>Average 15% gain on sale.</li> <li>The business is operating by entrepreneur. Existing no employee.</li> <li>The shop is rented.</li> <li>Collects goods from Munshigonj.</li> <li>Agreed grace period is 3 months.</li> </ul> |  |  |

| Investment Breakdown         |          |          |                |  |
|------------------------------|----------|----------|----------------|--|
| Particulars                  | Existing | Proposed | Proposed Total |  |
| Mobile Servicing Machine (1) | 10,000   | 0        | 10,000         |  |
| Cosmetics (150 x 200)        | 30,000   | 30,000   | 60,000         |  |
| Tooth Brush (125 x 40)       | 5,000    | 0        | 5,000          |  |
| Food Item                    | 10,000   | 30,000   | 40,000         |  |
| Mobile Accessories           | 15,000   | 0        | 15,000         |  |
| Shoes                        | 5,000    | 0        | 5,000          |  |
| Others                       | 25,000   | 17,500   | 42,500         |  |
| Soft Drinks                  | 0        | 22,500   | 22,500         |  |
| Total                        | 100,000  | 100,000  | 200,000        |  |