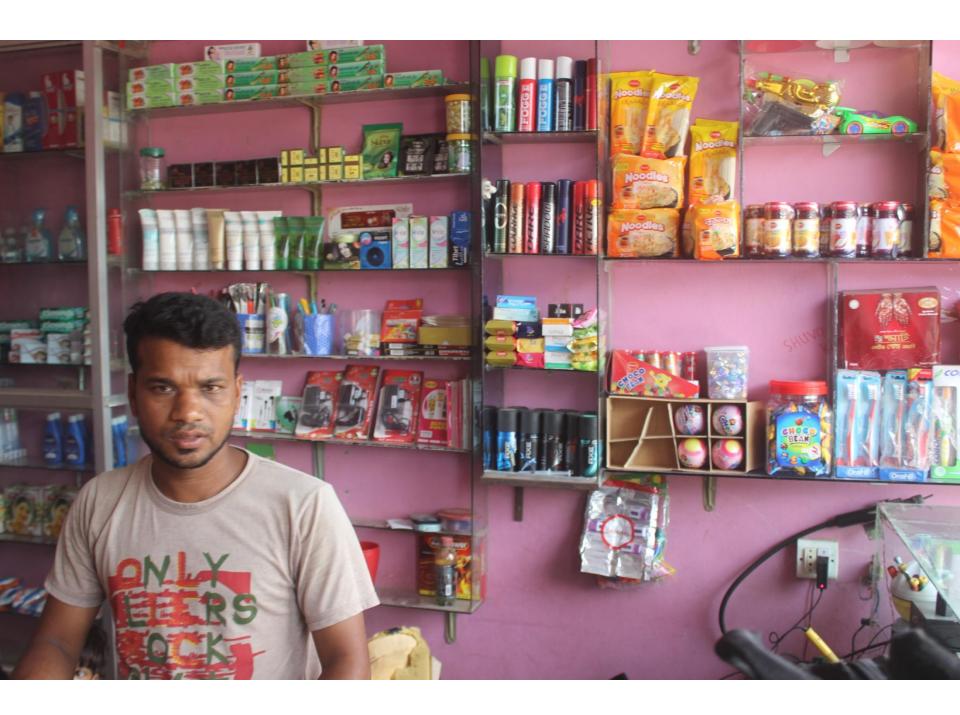

| Proposed Nobin Udyokta Business Info                 |   |                                                                                                                                                                                                                                                                                                                                                                         |  |  |
|------------------------------------------------------|---|-------------------------------------------------------------------------------------------------------------------------------------------------------------------------------------------------------------------------------------------------------------------------------------------------------------------------------------------------------------------------|--|--|
| Business Name                                        | : | SHOKAL TELICOM & STATIONARY                                                                                                                                                                                                                                                                                                                                             |  |  |
| Location                                             | : | Matborbari more, Adariyatola Road                                                                                                                                                                                                                                                                                                                                       |  |  |
| Total Investment in BDT                              | : | BDT 200,000/-                                                                                                                                                                                                                                                                                                                                                           |  |  |
| Financing                                            | : | Self BDT 100,000/-(from existing business) 50%                                                                                                                                                                                                                                                                                                                          |  |  |
|                                                      |   | Required Investment BDT 100,000/-(as equity) 50%                                                                                                                                                                                                                                                                                                                        |  |  |
| Present salary/drawings<br>from business (estimates) | : | BDT 5,000/-                                                                                                                                                                                                                                                                                                                                                             |  |  |
| Proposed Salary                                      | : | BDT 5,000/-                                                                                                                                                                                                                                                                                                                                                             |  |  |
| Size of shop                                         | : | 15ft x 12ft= 180 square ft                                                                                                                                                                                                                                                                                                                                              |  |  |
| Security of the shop                                 | : | BDT 5,000/-                                                                                                                                                                                                                                                                                                                                                             |  |  |
| Implementation                                       | : | <ul> <li>The business is planned to be scaled up by investment in existing goods like; Mobile accessories &amp; stationary etc.</li> <li>Average 15% gain on sale.</li> <li>The business is operating by entrepreneur. Existing no employee.</li> <li>The shop is rented.</li> <li>Collects goods from Munshigonj.</li> <li>Agreed grace period is 3 months.</li> </ul> |  |  |