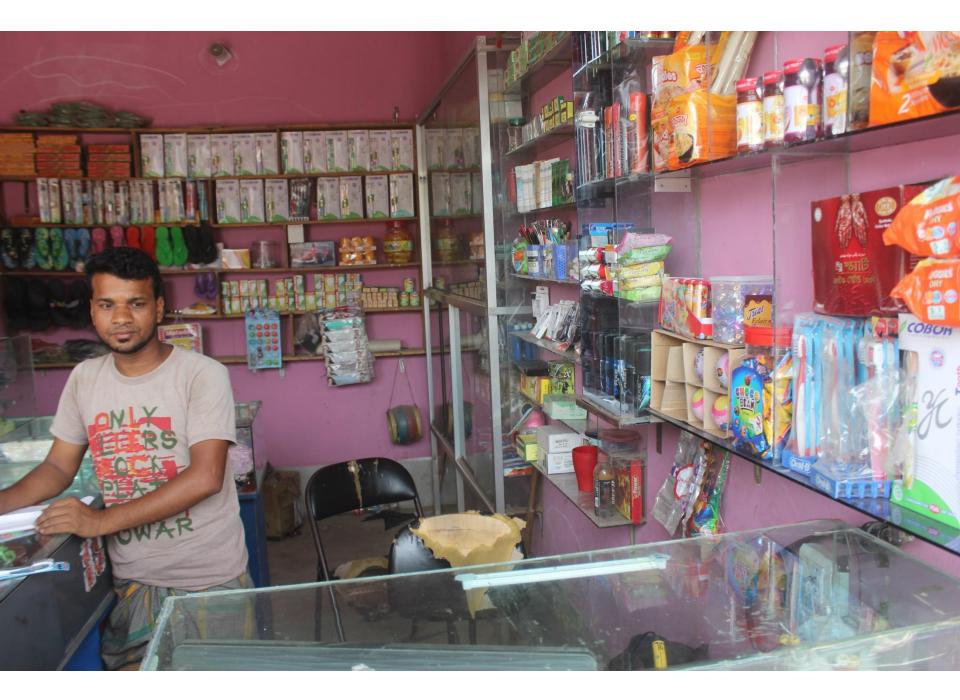

| Proposed Nobin Udyokta Business Info                 |   |                                                                                                                                                                                                                                                                                                                                                                         |  |  |
|------------------------------------------------------|---|-------------------------------------------------------------------------------------------------------------------------------------------------------------------------------------------------------------------------------------------------------------------------------------------------------------------------------------------------------------------------|--|--|
| Business Name                                        | : | SHOKAL TELICOM & STATIONARY                                                                                                                                                                                                                                                                                                                                             |  |  |
| Location                                             | : | Matborbari more, Adariyatola Road                                                                                                                                                                                                                                                                                                                                       |  |  |
| Total Investment in BDT                              | : | BDT 200,000/-                                                                                                                                                                                                                                                                                                                                                           |  |  |
| Financing                                            | : | Self BDT 100,000/-(from existing business) 50%                                                                                                                                                                                                                                                                                                                          |  |  |
|                                                      |   | Required Investment BDT 100,000/-(as equity) 50%                                                                                                                                                                                                                                                                                                                        |  |  |
| Present salary/drawings<br>from business (estimates) | : | BDT 5,000/-                                                                                                                                                                                                                                                                                                                                                             |  |  |
| Proposed Salary                                      | : | BDT 5,000/-                                                                                                                                                                                                                                                                                                                                                             |  |  |
| Size of shop                                         | : | 15ft x 12ft= 180 square ft                                                                                                                                                                                                                                                                                                                                              |  |  |
| Security of the shop                                 | : | BDT 5,000/-                                                                                                                                                                                                                                                                                                                                                             |  |  |
| Implementation                                       | : | <ul> <li>The business is planned to be scaled up by investment in existing goods like; Mobile accessories &amp; stationary etc.</li> <li>Average 15% gain on sale.</li> <li>The business is operating by entrepreneur. Existing no employee.</li> <li>The shop is rented.</li> <li>Collects goods from Munshigonj.</li> <li>Agreed grace period is 3 months.</li> </ul> |  |  |