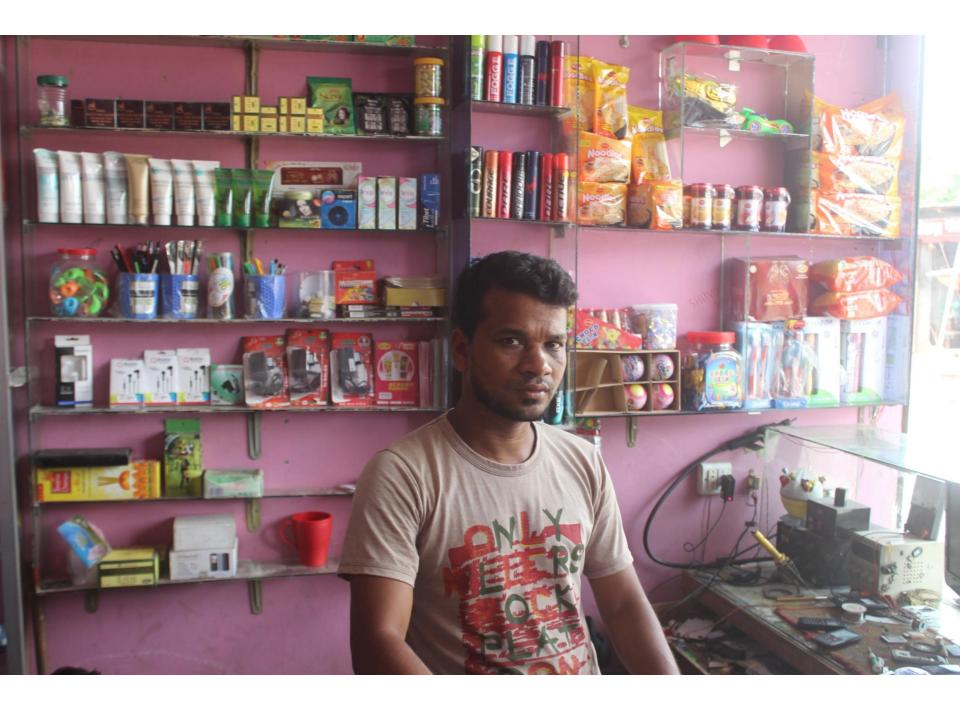

| Proposed Nobin Udyokta Business Info                 |   |                                                                                                                                                                                                                                                                                                                                                                         |  |  |
|------------------------------------------------------|---|-------------------------------------------------------------------------------------------------------------------------------------------------------------------------------------------------------------------------------------------------------------------------------------------------------------------------------------------------------------------------|--|--|
| Business Name                                        | : | SHOKAL TELICOM & STATIONARY                                                                                                                                                                                                                                                                                                                                             |  |  |
| Location                                             | : | Matborbari more, Adariyatola Road                                                                                                                                                                                                                                                                                                                                       |  |  |
| Total Investment in BDT                              | : | BDT 200,000/-                                                                                                                                                                                                                                                                                                                                                           |  |  |
| Financing                                            | : | Self BDT 100,000/-(from existing business) 50%                                                                                                                                                                                                                                                                                                                          |  |  |
|                                                      |   | Required Investment BDT 100,000/-(as equity) 50%                                                                                                                                                                                                                                                                                                                        |  |  |
| Present salary/drawings<br>from business (estimates) | : | BDT 5,000/-                                                                                                                                                                                                                                                                                                                                                             |  |  |
| Proposed Salary                                      | : | BDT 5,000/-                                                                                                                                                                                                                                                                                                                                                             |  |  |
| Size of shop                                         | : | 15ft x 12ft= 180 square ft                                                                                                                                                                                                                                                                                                                                              |  |  |
| Security of the shop                                 | : | BDT 5,000/-                                                                                                                                                                                                                                                                                                                                                             |  |  |
| Implementation                                       | : | <ul> <li>The business is planned to be scaled up by investment in existing goods like; Mobile accessories &amp; stationary etc.</li> <li>Average 15% gain on sale.</li> <li>The business is operating by entrepreneur. Existing no employee.</li> <li>The shop is rented.</li> <li>Collects goods from Munshigonj.</li> <li>Agreed grace period is 3 months.</li> </ul> |  |  |

| Investment Breakdown         |          |          |                |  |
|------------------------------|----------|----------|----------------|--|
| Particulars                  | Existing | Proposed | Proposed Total |  |
| Mobile Servicing Machine (1) | 10,000   | 0        | 10,000         |  |
| Cosmetics (150 x 200)        | 30,000   | 30,000   | 60,000         |  |
| Tooth Brush (125 x 40)       | 5,000    | 0        | 5,000          |  |
| Food Item                    | 10,000   | 30,000   | 40,000         |  |
| Mobile Accessories           | 15,000   | 0        | 15,000         |  |
| Shoes                        | 5,000    | 0        | 5,000          |  |
| Others                       | 25,000   | 17,500   | 42,500         |  |
| Soft Drinks                  | 0        | 22,500   | 22,500         |  |
| Total                        | 100,000  | 100,000  | 200,000        |  |