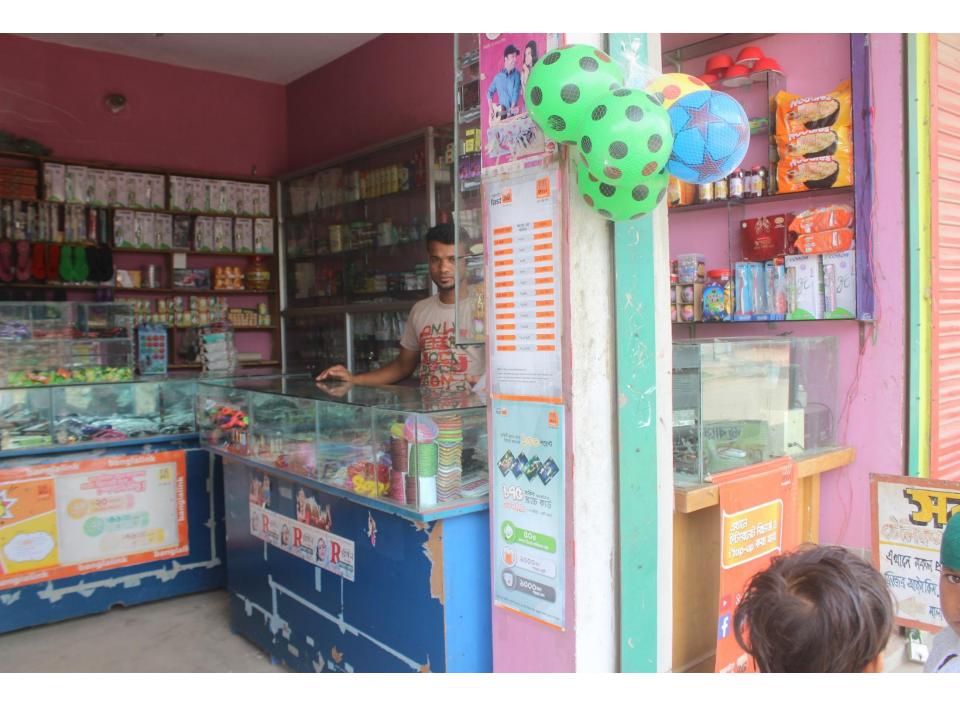

| Proposed Nobin Udyokta Business Info                 |   |                                                                                                                                                                                                                                                                                                                                                                         |  |  |
|------------------------------------------------------|---|-------------------------------------------------------------------------------------------------------------------------------------------------------------------------------------------------------------------------------------------------------------------------------------------------------------------------------------------------------------------------|--|--|
| Business Name                                        | : | SHOKAL TELICOM & STATIONARY                                                                                                                                                                                                                                                                                                                                             |  |  |
| Location                                             | : | Matborbari more, Adariyatola Road                                                                                                                                                                                                                                                                                                                                       |  |  |
| Total Investment in BDT                              | : | BDT 200,000/-                                                                                                                                                                                                                                                                                                                                                           |  |  |
| Financing                                            | : | Self BDT 100,000/-(from existing business) 50%                                                                                                                                                                                                                                                                                                                          |  |  |
|                                                      |   | Required Investment BDT 100,000/-(as equity) 50%                                                                                                                                                                                                                                                                                                                        |  |  |
| Present salary/drawings<br>from business (estimates) | : | BDT 5,000/-                                                                                                                                                                                                                                                                                                                                                             |  |  |
| Proposed Salary                                      | : | BDT 5,000/-                                                                                                                                                                                                                                                                                                                                                             |  |  |
| Size of shop                                         | : | 15ft x 12ft= 180 square ft                                                                                                                                                                                                                                                                                                                                              |  |  |
| Security of the shop                                 | : | BDT 5,000/-                                                                                                                                                                                                                                                                                                                                                             |  |  |
| Implementation                                       | : | <ul> <li>The business is planned to be scaled up by investment in existing goods like; Mobile accessories &amp; stationary etc.</li> <li>Average 15% gain on sale.</li> <li>The business is operating by entrepreneur. Existing no employee.</li> <li>The shop is rented.</li> <li>Collects goods from Munshigonj.</li> <li>Agreed grace period is 3 months.</li> </ul> |  |  |