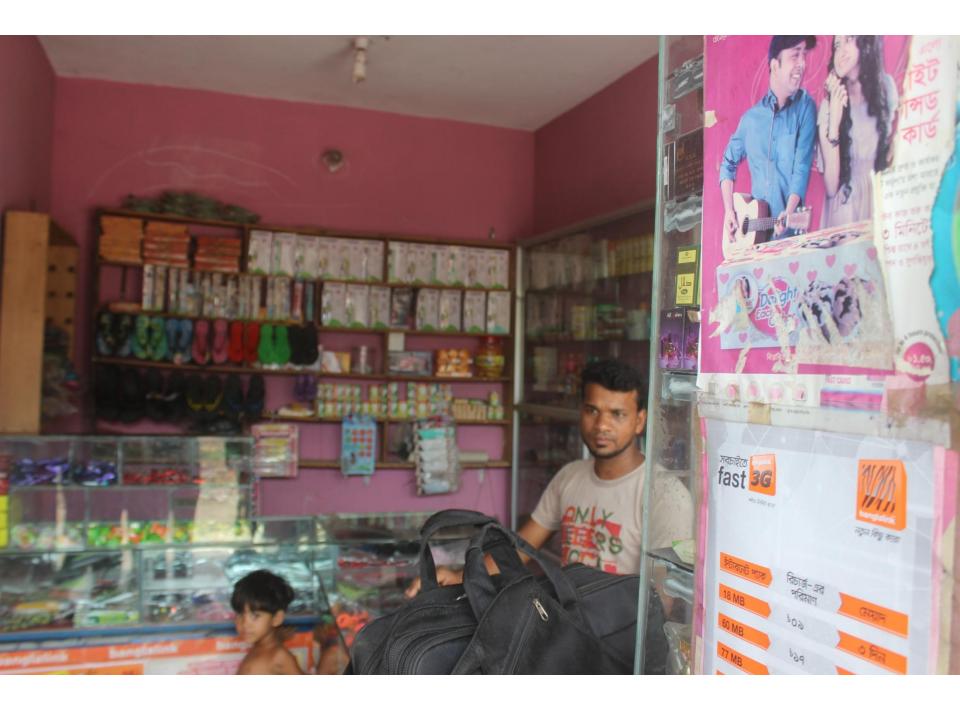

| Proposed Nobin Udyokta Business Info                 |   |                                                                                                                                                                                                                                                                                                                                                                         |  |  |
|------------------------------------------------------|---|-------------------------------------------------------------------------------------------------------------------------------------------------------------------------------------------------------------------------------------------------------------------------------------------------------------------------------------------------------------------------|--|--|
| Business Name                                        | : | SHOKAL TELICOM & STATIONARY                                                                                                                                                                                                                                                                                                                                             |  |  |
| Location                                             | : | Matborbari more, Adariyatola Road                                                                                                                                                                                                                                                                                                                                       |  |  |
| Total Investment in BDT                              | : | BDT 200,000/-                                                                                                                                                                                                                                                                                                                                                           |  |  |
| Financing                                            | : | Self BDT 100,000/-(from existing business) 50%                                                                                                                                                                                                                                                                                                                          |  |  |
|                                                      |   | Required Investment BDT 100,000/-(as equity) 50%                                                                                                                                                                                                                                                                                                                        |  |  |
| Present salary/drawings<br>from business (estimates) | : | BDT 5,000/-                                                                                                                                                                                                                                                                                                                                                             |  |  |
| Proposed Salary                                      | : | BDT 5,000/-                                                                                                                                                                                                                                                                                                                                                             |  |  |
| Size of shop                                         | : | 15ft x 12ft= 180 square ft                                                                                                                                                                                                                                                                                                                                              |  |  |
| Security of the shop                                 | : | BDT 5,000/-                                                                                                                                                                                                                                                                                                                                                             |  |  |
| Implementation                                       | : | <ul> <li>The business is planned to be scaled up by investment in existing goods like; Mobile accessories &amp; stationary etc.</li> <li>Average 15% gain on sale.</li> <li>The business is operating by entrepreneur. Existing no employee.</li> <li>The shop is rented.</li> <li>Collects goods from Munshigonj.</li> <li>Agreed grace period is 3 months.</li> </ul> |  |  |