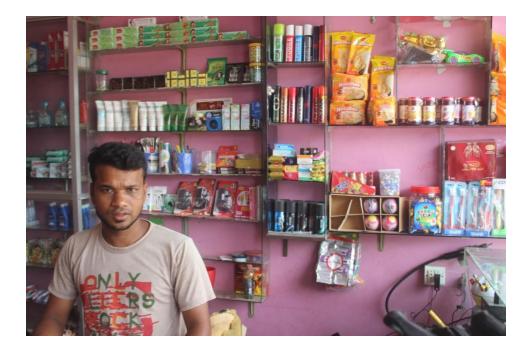

| Proposed Nobin Udyokta Business Info                 |   |                                                                                                                                                                                                                                                                                                                                                                         |  |  |
|------------------------------------------------------|---|-------------------------------------------------------------------------------------------------------------------------------------------------------------------------------------------------------------------------------------------------------------------------------------------------------------------------------------------------------------------------|--|--|
| Business Name                                        | : | SHOKAL TELICOM & STATIONARY                                                                                                                                                                                                                                                                                                                                             |  |  |
| Location                                             | : | Matborbari more, Adariyatola Road                                                                                                                                                                                                                                                                                                                                       |  |  |
| Total Investment in BDT                              | : | BDT 200,000/-                                                                                                                                                                                                                                                                                                                                                           |  |  |
| Financing                                            | : | Self BDT 100,000/-(from existing business) 50%                                                                                                                                                                                                                                                                                                                          |  |  |
|                                                      |   | Required Investment BDT 100,000/-(as equity) 50%                                                                                                                                                                                                                                                                                                                        |  |  |
| Present salary/drawings<br>from business (estimates) | : | BDT 5,000/-                                                                                                                                                                                                                                                                                                                                                             |  |  |
| Proposed Salary                                      | : | BDT 5,000/-                                                                                                                                                                                                                                                                                                                                                             |  |  |
| Size of shop                                         | : | 15ft x 12ft= 180 square ft                                                                                                                                                                                                                                                                                                                                              |  |  |
| Security of the shop                                 | : | BDT 5,000/-                                                                                                                                                                                                                                                                                                                                                             |  |  |
| Implementation                                       | : | <ul> <li>The business is planned to be scaled up by investment in existing goods like; Mobile accessories &amp; stationary etc.</li> <li>Average 15% gain on sale.</li> <li>The business is operating by entrepreneur. Existing no employee.</li> <li>The shop is rented.</li> <li>Collects goods from Munshigonj.</li> <li>Agreed grace period is 3 months.</li> </ul> |  |  |