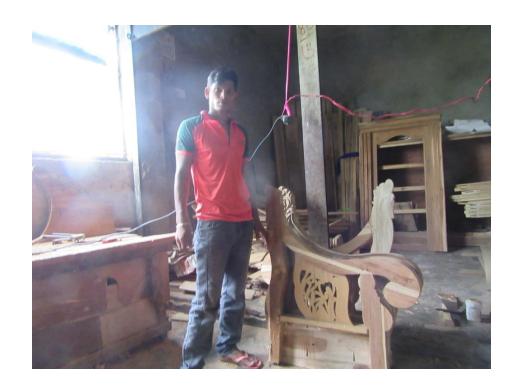

### Proposed NU Business Name: LOKNATH FURNITURE



Project identification and prepared by: Md. Golam rusul, Munsigonj Unit, Munsigonj

Project verified by: Sushanto Kumar Bishwash



| Brief Bio of The Proposed Nobin Udyokta                                                                                                         |       |                                                                                                                                                                              |  |
|-------------------------------------------------------------------------------------------------------------------------------------------------|-------|------------------------------------------------------------------------------------------------------------------------------------------------------------------------------|--