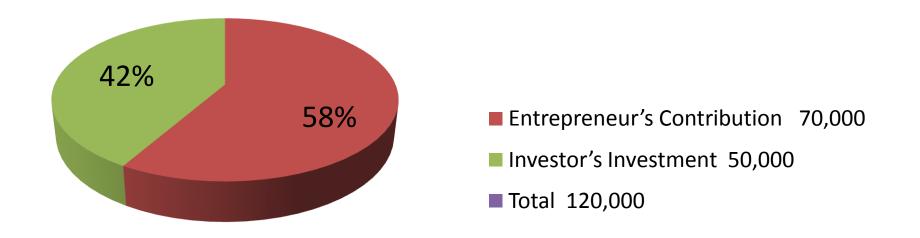

| Proposed Nobin Udyokta Business Info              |            |                                                                                                                                                                                                                                                                                                                                         |  |
|---------------------------------------------------|------------|-----------------------------------------------------------------------------------------------------------------------------------------------------------------------------------------------------------------------------------------------------------------------------------------------------------------------------------------|--|
| Business Name                                     | <b> </b> : | LOKNATH FURNITURE                                                                                                                                                                                                                                                                                                                       |  |
| Location                                          | :          | Dholagaw bazar, Rampal, Munsigonj                                                                                                                                                                                                                                                                                                       |  |
| Total Investment in BDT                           | :          | BDT 120,000/-                                                                                                                                                                                                                                                                                                                           |  |
| Financing                                         | :          | Self BDT 70,000/-(from existing business) 58%                                                                                                                                                                                                                                                                                           |  |
|                                                   |            | Required Investment BDT 50,000/-(as equity) 42%                                                                                                                                                                                                                                                                                         |  |
| Present salary/drawings from business (estimates) | :          | BDT 5,000/-                                                                                                                                                                                                                                                                                                                             |  |
| Proposed Salary                                   | :          | BDT 5,000/-                                                                                                                                                                                                                                                                                                                             |  |
| Size of shop                                      | :          | 36ft x 36ft= 1296 square ft                                                                                                                                                                                                                                                                                                             |  |
| Security of the shop                              | <b>:</b>   | BDT 1,00,000/-                                                                                                                                                                                                                                                                                                                          |  |
| Implementation                                    | :          | <ul> <li>The business is planned to be scaled up by investment in existing goods like; wood etc.</li> <li>Average 35% gain on sale.</li> <li>The business is operating by entrepreneur. Existing 3 employee.</li> <li>The shop is rented.</li> <li>Collects goods from Aldi bazar.</li> <li>Agreed grace period is 3 months.</li> </ul> |  |

| Investment Breakdown    |          |          |                       |  |
|-------------------------|----------|----------|-----------------------|--|
| Particulars             | Existing | Proposed | <b>Proposed Total</b> |  |
| Shegun Wood (20 x 3500) | 70,000   | 50,000   | 120,000               |  |
| Total                   | 70,000   | 50,000   | 120,000               |  |