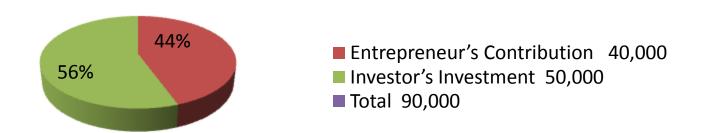

| Proposed Nobin Udyokta Business Info              |   |                                                                                                                                                                                                                                                                                                  |  |  |
|---------------------------------------------------|---|--------------------------------------------------------------------------------------------------------------------------------------------------------------------------------------------------------------------------------------------------------------------------------------------------|--|--|
| Business Name                                     | : | THE MODERN MADICAL STORE                                                                                                                                                                                                                                                                         |  |  |
| Location                                          | : | Raj bari, puthia, Rajshahi                                                                                                                                                                                                                                                                       |  |  |
| Total Investment in BDT                           | : | BDT 90000/-                                                                                                                                                                                                                                                                                      |  |  |
| Financing                                         | : | Self BDT 40000/-(from existing business) %                                                                                                                                                                                                                                                       |  |  |
|                                                   |   | Required Investment BDT 50000/-(as equity) %                                                                                                                                                                                                                                                     |  |  |
| Present salary/drawings from business (estimates) | : | BDT 5,000/-                                                                                                                                                                                                                                                                                      |  |  |
| Proposed Salary                                   | : | BDT 5,000/-                                                                                                                                                                                                                                                                                      |  |  |
| Size of shop                                      | : | 20 ft x 20 ft= 400square ft                                                                                                                                                                                                                                                                      |  |  |
| Security of the shop                              | : | -                                                                                                                                                                                                                                                                                                |  |  |
| Implementation                                    | : | <ul> <li>The business is planned to be scaled up by investment in existing goods like; medicine.</li> <li>Average 12% gain on sale.</li> <li>The business is operating by entrepreneur. Existing no employees.</li> <li>The shop is rented.</li> <li>Agreed grace period is 3 months.</li> </ul> |  |  |

| Investment Breakdown |          |          |       |  |  |
|----------------------|----------|----------|-------|--|--|
| Particulars          | Existing | Proposed | Total |  |  |
| Different medicine   | 36,000   | 50,000   | 86000 |  |  |
| Fan, rack            | 4,000    | 0        | 0     |  |  |
|                      | 40,000   | 50,000   | 90000 |  |  |