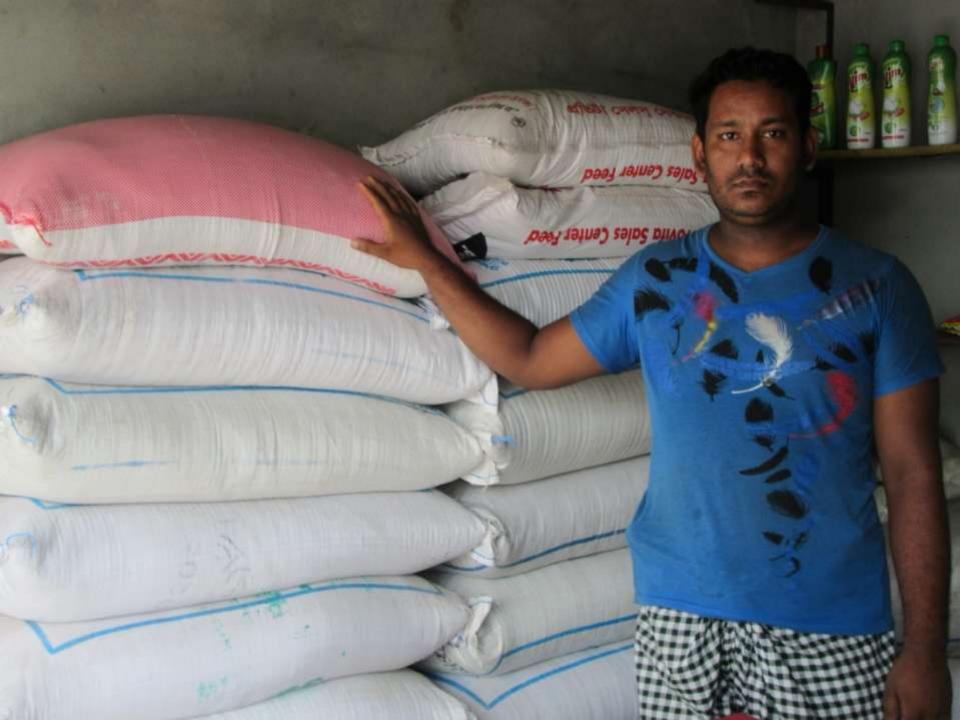

| Proposed Nobin Udyokta Business Info              |    |                                                                                                                                                                                                                                                                                                      |  |
|---------------------------------------------------|----|------------------------------------------------------------------------------------------------------------------------------------------------------------------------------------------------------------------------------------------------------------------------------------------------------|--|
| Business Name                                     | :  | ROD STORE                                                                                                                                                                                                                                                                                            |  |
| Location                                          | :  | Mollapara Bajar, Puthia                                                                                                                                                                                                                                                                              |  |
| Total Investment in BDT                           | :  | BDT 120000/-                                                                                                                                                                                                                                                                                         |  |
| Financing                                         | •  | Self BDT 70000/-(from existing business) 70%                                                                                                                                                                                                                                                         |  |
|                                                   |    | Required Investment BDT 50000/-(as equity) 50%                                                                                                                                                                                                                                                       |  |
| Present salary/drawings from business (estimates) | :  | BDT 5,000/-                                                                                                                                                                                                                                                                                          |  |
| Proposed Salary                                   | :  | BDT 5,000/-                                                                                                                                                                                                                                                                                          |  |
| Size of shop                                      | :  | 10 ft x 12 ft= 120 square ft                                                                                                                                                                                                                                                                         |  |
| Security of the shop                              | •  |                                                                                                                                                                                                                                                                                                      |  |
| Implementation                                    | •• | <ul> <li>The business is planned to be scaled up by investment in existing goods like; Grocery item.</li> <li>Average 15% gain on sale.</li> <li>The business is operating by entrepreneur. Existing no employees.</li> <li>The shop is rented.</li> <li>Agreed grace period is 3 months.</li> </ul> |  |