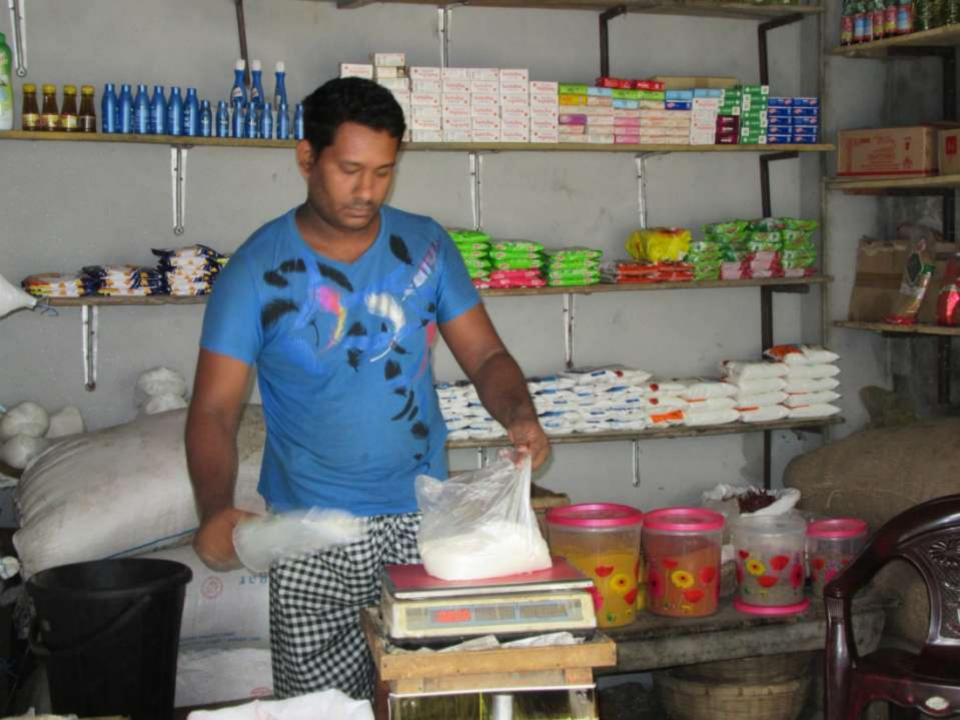

| Proposed Nobin Udyokta Business Info              |    |                                                                                                                                                                                                                                                                                                      |  |
|---------------------------------------------------|----|------------------------------------------------------------------------------------------------------------------------------------------------------------------------------------------------------------------------------------------------------------------------------------------------------|--|
| Business Name                                     | :  | ROD STORE                                                                                                                                                                                                                                                                                            |  |
| Location                                          | :  | Mollapara Bajar, Puthia                                                                                                                                                                                                                                                                              |  |
| Total Investment in BDT                           | :  | BDT 120000/-                                                                                                                                                                                                                                                                                         |  |
| Financing                                         | •  | Self BDT 70000/-(from existing business) 70%                                                                                                                                                                                                                                                         |  |
|                                                   |    | Required Investment BDT 50000/-(as equity) 50%                                                                                                                                                                                                                                                       |  |
| Present salary/drawings from business (estimates) | :  | BDT 5,000/-                                                                                                                                                                                                                                                                                          |  |
| Proposed Salary                                   | :  | BDT 5,000/-                                                                                                                                                                                                                                                                                          |  |
| Size of shop                                      | :  | 10 ft x 12 ft= 120 square ft                                                                                                                                                                                                                                                                         |  |
| Security of the shop                              | •  |                                                                                                                                                                                                                                                                                                      |  |
| Implementation                                    | •• | <ul> <li>The business is planned to be scaled up by investment in existing goods like; Grocery item.</li> <li>Average 15% gain on sale.</li> <li>The business is operating by entrepreneur. Existing no employees.</li> <li>The shop is rented.</li> <li>Agreed grace period is 3 months.</li> </ul> |  |

### **Existing Business (BDT)**

| Particular                        | Daily | Monthly | Yearly  |
|-----------------------------------|-------|---------|---------|
| Revenue(Sales)                    |       |         |         |
| Grocaries items                   | 3000  | 90000   | 1080000 |
| Total Sales (A)                   | 3000  | 90000   | 1080000 |
| Less Variable Expense             |       |         |         |
| Grocaries items                   | 2550  | 76500   | 918000  |
| Total variable Expense (B)        | 2,550 | 76500   | 918000  |
| Contribution Margin (CM) [C=(A-B) | 450   | 13500   | 162000  |
| Less Variable Expense             |       |         |         |
| Electricity bill                  |       | 150     | 1800    |
| Transportation                    |       | 1,000   | 12000   |
| Salary (self)                     |       | 5000    | 60000   |
| Entertainment                     |       | 500     | 6000    |
| Guard                             |       | 70      | 840     |
| Mobile bill                       |       | 300     | 3600    |
| Total fixed cost (D)              |       | 7,020   | 84240   |
| Net Profit (E)= [C-D]             |       | 6,480   | 77760   |