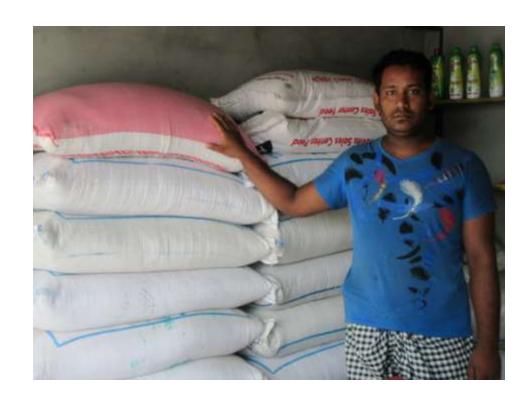

| Proposed Nobin Udyokta Business Info              |    |                                                                                                                                                                                                                                                                                                      |  |
|---------------------------------------------------|----|------------------------------------------------------------------------------------------------------------------------------------------------------------------------------------------------------------------------------------------------------------------------------------------------------|--|
| Business Name                                     | :  | ROD STORE                                                                                                                                                                                                                                                                                            |  |
| Location                                          | :  | Mollapara Bajar, Puthia                                                                                                                                                                                                                                                                              |  |
| Total Investment in BDT                           | :  | BDT 120000/-                                                                                                                                                                                                                                                                                         |  |
| Financing                                         | •  | Self BDT 70000/-(from existing business) 70%                                                                                                                                                                                                                                                         |  |
|                                                   |    | Required Investment BDT 50000/-(as equity) 50%                                                                                                                                                                                                                                                       |  |
| Present salary/drawings from business (estimates) | :  | BDT 5,000/-                                                                                                                                                                                                                                                                                          |  |
| Proposed Salary                                   | :  | BDT 5,000/-                                                                                                                                                                                                                                                                                          |  |
| Size of shop                                      | :  | 10 ft x 12 ft= 120 square ft                                                                                                                                                                                                                                                                         |  |
| Security of the shop                              | •  |                                                                                                                                                                                                                                                                                                      |  |
| Implementation                                    | •• | <ul> <li>The business is planned to be scaled up by investment in existing goods like; Grocery item.</li> <li>Average 15% gain on sale.</li> <li>The business is operating by entrepreneur. Existing no employees.</li> <li>The shop is rented.</li> <li>Agreed grace period is 3 months.</li> </ul> |  |