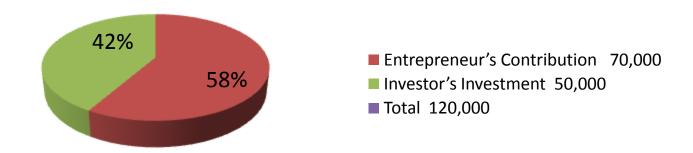

| Investment Breakdown                   |          |          |        |  |  |
|----------------------------------------|----------|----------|--------|--|--|
| Particulars                            | Existing | Proposed | Total  |  |  |
| Rice, Sugar, Oil, Cosmetics, Detergent | 30,000   | 25,000   | 55000  |  |  |
| Egg,Bran,Oil cake,Flour,Spice,Palse    | 34,500   |          | 34500  |  |  |
| Fan, Cash, Rack                        | 5,500    | 25,000   | 30500  |  |  |
|                                        | 70,000   | 50,000   | 120000 |  |  |