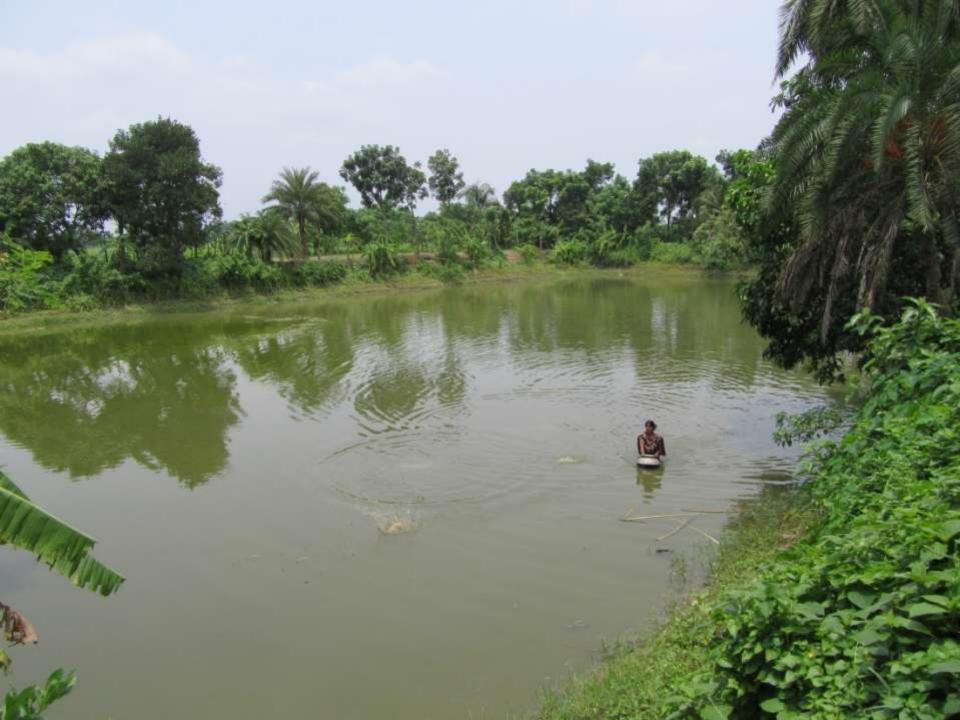

| Proposed Nobin Udyokta Business Info              |   |                                                                                                                                                                                                                                                                                                   |  |  |
|---------------------------------------------------|---|---------------------------------------------------------------------------------------------------------------------------------------------------------------------------------------------------------------------------------------------------------------------------------------------------|--|--|
| Business Name                                     | : | ADORI MOTSO KHAMAR                                                                                                                                                                                                                                                                                |  |  |
| Location                                          | : | Khamarbaria, puthia, Rajshahi                                                                                                                                                                                                                                                                     |  |  |
| Total Investment in BDT                           | : | BDT 330,000/-                                                                                                                                                                                                                                                                                     |  |  |
| Financing                                         | : | Self BDT 250,000/-(from existing business) 76% Required Investment BDT 80,000/-(as equity) 24%                                                                                                                                                                                                    |  |  |
| Present salary/drawings from business (estimates) | : | BDT 5,000/-                                                                                                                                                                                                                                                                                       |  |  |
| Proposed Salary                                   | : | BDT 5,000/-                                                                                                                                                                                                                                                                                       |  |  |
| Size of shop                                      | : | -                                                                                                                                                                                                                                                                                                 |  |  |
| Security of the shop                              | : | -                                                                                                                                                                                                                                                                                                 |  |  |
| Implementation                                    | : | <ul> <li>The business is planned to be scaled up by investment in existing goods like; Ruhi fish, Carp fish, Mrigel fish etc.</li> <li>The business is operating by entrepreneur. Existing no employees.</li> <li>The pond is under leasing.</li> <li>Agreed grace period is 3 months.</li> </ul> |  |  |

# Pictures

উপজেলाঃ পুঠিয়া, জেলाঃ खिए लाइत क्राप्ते अर अहिलान नः-८८

tions ACOUSE tens on adaption does not been ID NO: 190