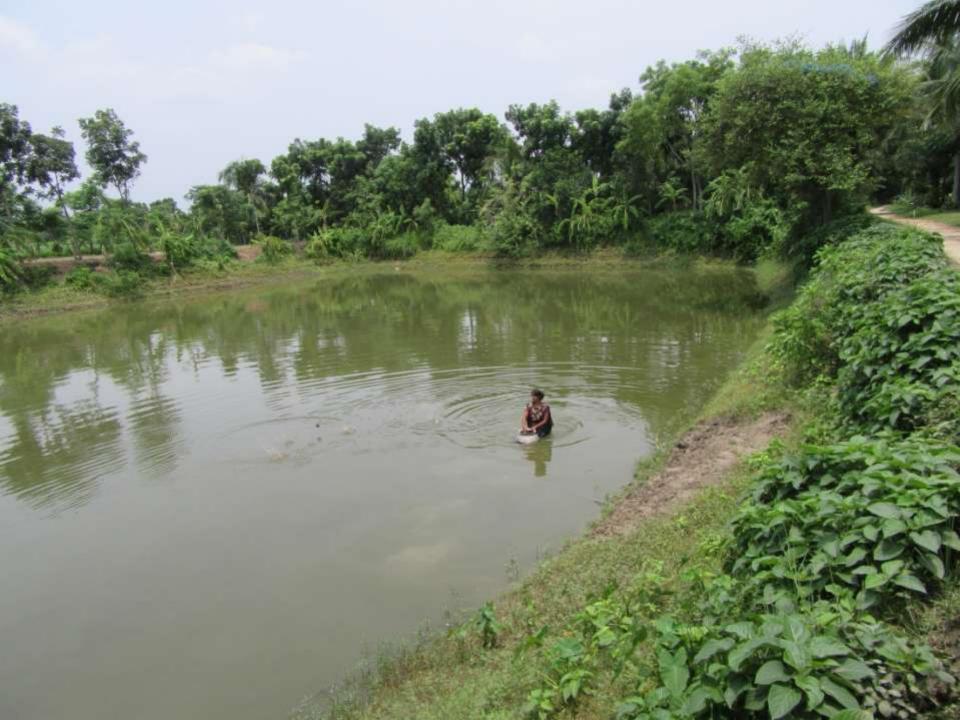

# Pictures

উপজেলाঃ পুঠিয়া, জেলाঃ खिए लाइत क्राप्ते अर अहिलान नः-८८

tions ACOUSE tens on adaption does not been ID NO: 190

| Proposed Nobin Udyokta Business Info              |   |                                                                                                                                                                                                                                                                                                   |  |  |
|---------------------------------------------------|---|---------------------------------------------------------------------------------------------------------------------------------------------------------------------------------------------------------------------------------------------------------------------------------------------------|--|--|
| Business Name                                     | : | ADORI MOTSO KHAMAR                                                                                                                                                                                                                                                                                |  |  |
| Location                                          | : | Khamarbaria, puthia, Rajshahi                                                                                                                                                                                                                                                                     |  |  |
| Total Investment in BDT                           | : | BDT 330,000/-                                                                                                                                                                                                                                                                                     |  |  |
| Financing                                         | : | Self BDT 250,000/-(from existing business) 76% Required Investment BDT 80,000/-(as equity) 24%                                                                                                                                                                                                    |  |  |
| Present salary/drawings from business (estimates) | : | BDT 5,000/-                                                                                                                                                                                                                                                                                       |  |  |
| Proposed Salary                                   | : | BDT 5,000/-                                                                                                                                                                                                                                                                                       |  |  |
| Size of shop                                      | : | -                                                                                                                                                                                                                                                                                                 |  |  |
| Security of the shop                              | : | -                                                                                                                                                                                                                                                                                                 |  |  |
| Implementation                                    | : | <ul> <li>The business is planned to be scaled up by investment in existing goods like; Ruhi fish, Carp fish, Mrigel fish etc.</li> <li>The business is operating by entrepreneur. Existing no employees.</li> <li>The pond is under leasing.</li> <li>Agreed grace period is 3 months.</li> </ul> |  |  |