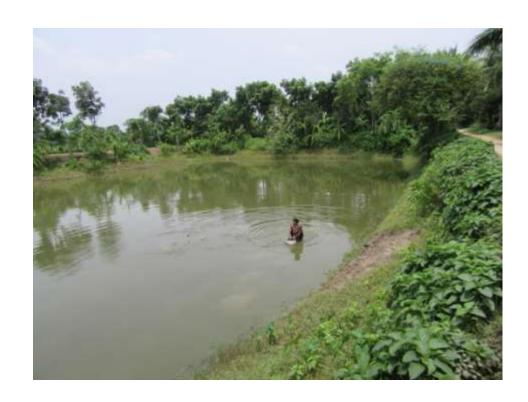

# Pictures

উপজেলाঃ পুঠিয়া, জেলाঃ खिए लाइत क्राप्ते अर अहिलान नः-८८

tions ACOUSE tens on adaption does not been ID NO: 190

| Proposed Nobin Udyokta Business Info              |   |                                                                                                                                                                                                                                                                                                   |  |  |
|---------------------------------------------------|---|---------------------------------------------------------------------------------------------------------------------------------------------------------------------------------------------------------------------------------------------------------------------------------------------------|--|--|
| Business Name                                     | : | ADORI MOTSO KHAMAR                                                                                                                                                                                                                                                                                |  |  |
| Location                                          | : | Khamarbaria, puthia, Rajshahi                                                                                                                                                                                                                                                                     |  |  |
| Total Investment in BDT                           | : | BDT 330,000/-                                                                                                                                                                                                                                                                                     |  |  |
| Financing                                         | : | Self BDT 250,000/-(from existing business) 76% Required Investment BDT 80,000/-(as equity) 24%                                                                                                                                                                                                    |  |  |
| Present salary/drawings from business (estimates) | : | BDT 5,000/-                                                                                                                                                                                                                                                                                       |  |  |
| Proposed Salary                                   | : | BDT 5,000/-                                                                                                                                                                                                                                                                                       |  |  |
| Size of shop                                      | : | -                                                                                                                                                                                                                                                                                                 |  |  |
| Security of the shop                              | : | -                                                                                                                                                                                                                                                                                                 |  |  |
| Implementation                                    | : | <ul> <li>The business is planned to be scaled up by investment in existing goods like; Ruhi fish, Carp fish, Mrigel fish etc.</li> <li>The business is operating by entrepreneur. Existing no employees.</li> <li>The pond is under leasing.</li> <li>Agreed grace period is 3 months.</li> </ul> |  |  |