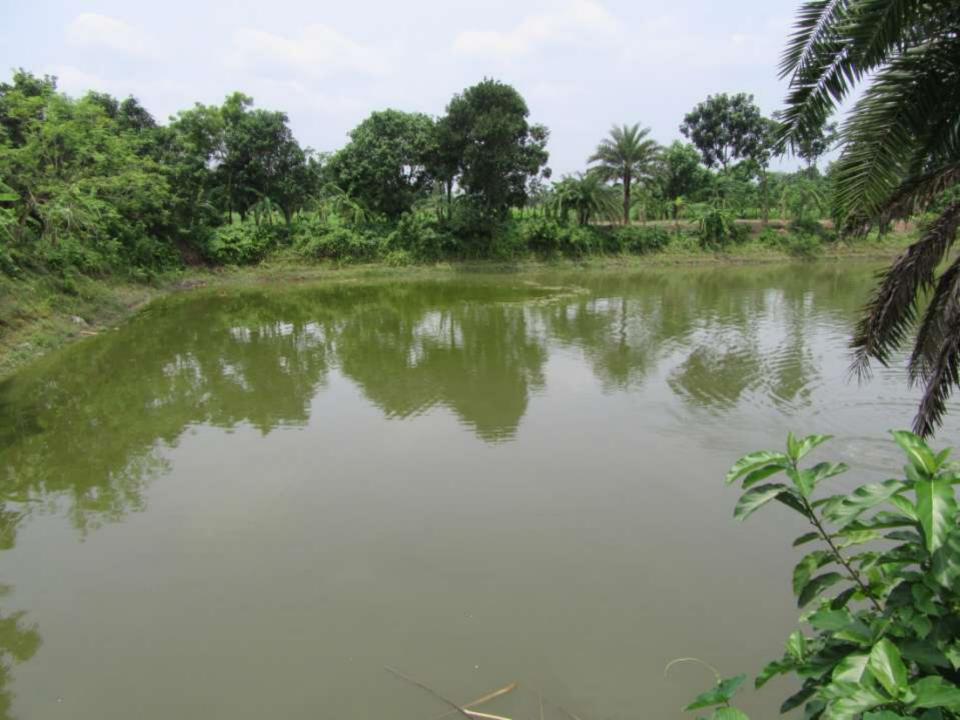

| Proposed Nobin Udyokta Business Info              |   |                                                                                                                                                                                                                                                                                                   |  |  |
|---------------------------------------------------|---|---------------------------------------------------------------------------------------------------------------------------------------------------------------------------------------------------------------------------------------------------------------------------------------------------|--|--|
| Business Name                                     | : | ADORI MOTSO KHAMAR                                                                                                                                                                                                                                                                                |  |  |
| Location                                          | : | Khamarbaria, puthia, Rajshahi                                                                                                                                                                                                                                                                     |  |  |
| Total Investment in BDT                           | : | BDT 330,000/-                                                                                                                                                                                                                                                                                     |  |  |
| Financing                                         | : | Self BDT 250,000/-(from existing business) 76% Required Investment BDT 80,000/-(as equity) 24%                                                                                                                                                                                                    |  |  |
| Present salary/drawings from business (estimates) | : | BDT 5,000/-                                                                                                                                                                                                                                                                                       |  |  |
| Proposed Salary                                   | : | BDT 5,000/-                                                                                                                                                                                                                                                                                       |  |  |
| Size of shop                                      | : | -                                                                                                                                                                                                                                                                                                 |  |  |
| Security of the shop                              | : | -                                                                                                                                                                                                                                                                                                 |  |  |
| Implementation                                    | : | <ul> <li>The business is planned to be scaled up by investment in existing goods like; Ruhi fish, Carp fish, Mrigel fish etc.</li> <li>The business is operating by entrepreneur. Existing no employees.</li> <li>The pond is under leasing.</li> <li>Agreed grace period is 3 months.</li> </ul> |  |  |

# Pictures

উপজেলाঃ পুঠিয়া, জেলाঃ खिए लाइत क्राप्ते अर अहिलान नः-८८

tions ACOUSE tens on adaption does not been ID NO: 190