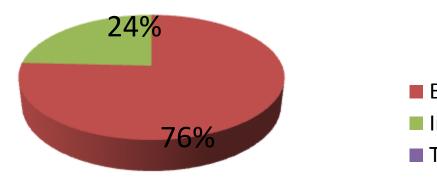

| Proposed Nobin Udyokta Business Info              |   |                                                                                                                                                                                                                                                                                                   |  |  |
|---------------------------------------------------|---|---------------------------------------------------------------------------------------------------------------------------------------------------------------------------------------------------------------------------------------------------------------------------------------------------|--|--|
| Business Name                                     | : | ADORI MOTSO KHAMAR                                                                                                                                                                                                                                                                                |  |  |
| Location                                          | : | Khamarbaria, puthia, Rajshahi                                                                                                                                                                                                                                                                     |  |  |
| Total Investment in BDT                           | : | BDT 330,000/-                                                                                                                                                                                                                                                                                     |  |  |
| Financing                                         | : | Self BDT 250,000/-(from existing business) 76% Required Investment BDT 80,000/-(as equity) 24%                                                                                                                                                                                                    |  |  |
| Present salary/drawings from business (estimates) | : | BDT 5,000/-                                                                                                                                                                                                                                                                                       |  |  |
| Proposed Salary                                   | : | BDT 5,000/-                                                                                                                                                                                                                                                                                       |  |  |
| Size of shop                                      | : | -                                                                                                                                                                                                                                                                                                 |  |  |
| Security of the shop                              | : | -                                                                                                                                                                                                                                                                                                 |  |  |
| Implementation                                    | : | <ul> <li>The business is planned to be scaled up by investment in existing goods like; Ruhi fish, Carp fish, Mrigel fish etc.</li> <li>The business is operating by entrepreneur. Existing no employees.</li> <li>The pond is under leasing.</li> <li>Agreed grace period is 3 months.</li> </ul> |  |  |