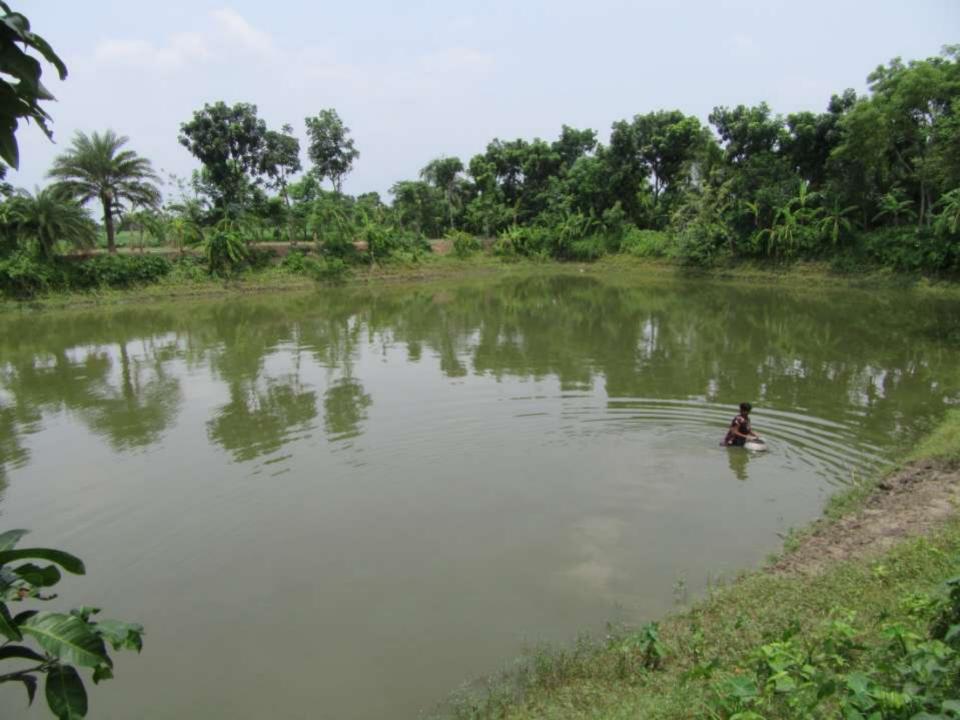

# Pictures

উপজেলाঃ পুঠিয়া, জেলाঃ खिए लाइत क्राप्ते अर अहिलान नः-८८

tions ACOUSE tens on adaption does not been ID NO: 190

| Proposed Nobin Udyokta Business Info              |   |                                                                                                                                                                                                                                                                                                   |  |  |
|---------------------------------------------------|---|---------------------------------------------------------------------------------------------------------------------------------------------------------------------------------------------------------------------------------------------------------------------------------------------------|--|--|
| Business Name                                     | : | ADORI MOTSO KHAMAR                                                                                                                                                                                                                                                                                |  |  |
| Location                                          | : | Khamarbaria, puthia, Rajshahi                                                                                                                                                                                                                                                                     |  |  |
| Total Investment in BDT                           | : | BDT 330,000/-                                                                                                                                                                                                                                                                                     |  |  |
| Financing                                         | : | Self BDT 250,000/-(from existing business) 76% Required Investment BDT 80,000/-(as equity) 24%                                                                                                                                                                                                    |  |  |
| Present salary/drawings from business (estimates) | : | BDT 5,000/-                                                                                                                                                                                                                                                                                       |  |  |
| Proposed Salary                                   | : | BDT 5,000/-                                                                                                                                                                                                                                                                                       |  |  |
| Size of shop                                      | : | -                                                                                                                                                                                                                                                                                                 |  |  |
| Security of the shop                              | : | -                                                                                                                                                                                                                                                                                                 |  |  |
| Implementation                                    | : | <ul> <li>The business is planned to be scaled up by investment in existing goods like; Ruhi fish, Carp fish, Mrigel fish etc.</li> <li>The business is operating by entrepreneur. Existing no employees.</li> <li>The pond is under leasing.</li> <li>Agreed grace period is 3 months.</li> </ul> |  |  |