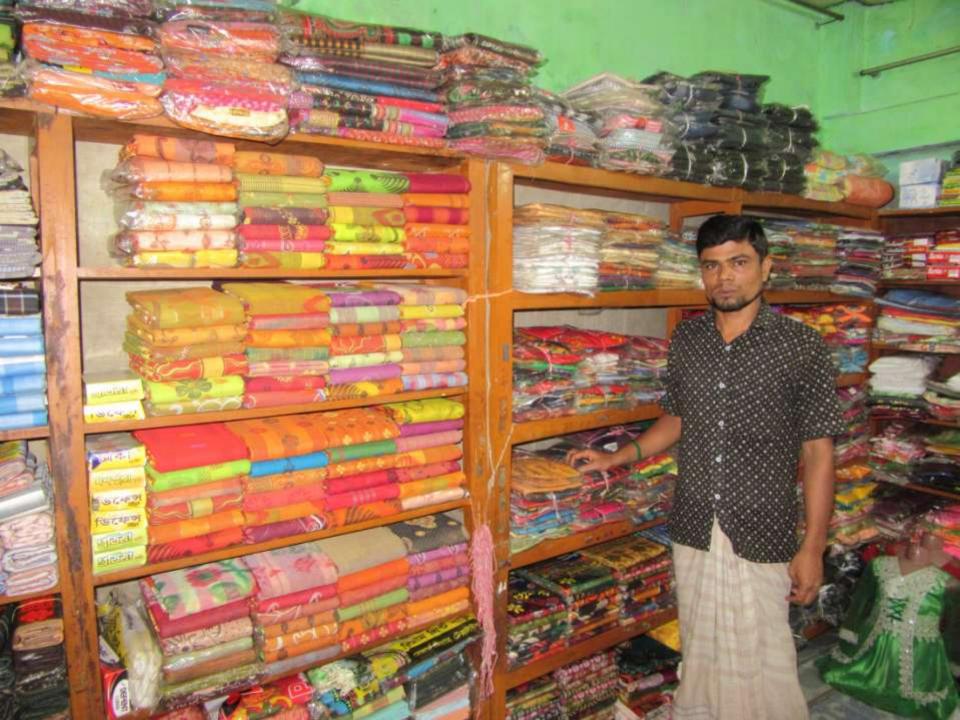

| Proposed Nobin Udyokta Business Info              |   |                                                                                                                                                                                                                                                                                                   |  |
|---------------------------------------------------|---|---------------------------------------------------------------------------------------------------------------------------------------------------------------------------------------------------------------------------------------------------------------------------------------------------|--|
| Business Name                                     | : | MS SOBUJ CLOTH STORE                                                                                                                                                                                                                                                                              |  |
| Location                                          | : | Jolmolia, puthia                                                                                                                                                                                                                                                                                  |  |
| Total Investment in BDT                           | : | BDT 420000/-                                                                                                                                                                                                                                                                                      |  |
| Financing                                         | : | Self BDT 320000/-(from existing business) 76% Required Investment BDT 1,00,000/-(as equity) 24%                                                                                                                                                                                                   |  |
| Present salary/drawings from business (estimates) | : | BDT 5,000/-                                                                                                                                                                                                                                                                                       |  |
| Proposed Salary                                   | : | BDT 5,000/-                                                                                                                                                                                                                                                                                       |  |
| Size of shop                                      | : | 30 ft x 08 ft= 240 square ft                                                                                                                                                                                                                                                                      |  |
| Security of the shop                              | : | BDT 10,000/-                                                                                                                                                                                                                                                                                      |  |
| Implementation                                    | : | <ul> <li>The business is planned to be scaled up by investment in existing goods like; Cloth item.</li> <li>Average 20% gain on sale.</li> <li>The business is operating by entrepreneur. Existing 1 employees.</li> <li>The shop is rented.</li> <li>Agreed grace period is 3 months.</li> </ul> |  |