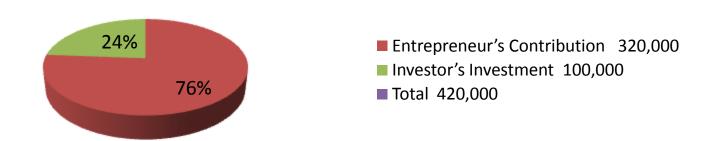

| Proposed Nobin Udyokta Business Info              |   |                                                                                                                                                                                                                                                                                                   |  |
|---------------------------------------------------|---|---------------------------------------------------------------------------------------------------------------------------------------------------------------------------------------------------------------------------------------------------------------------------------------------------|--|
| Business Name                                     | : | MS SOBUJ CLOTH STORE                                                                                                                                                                                                                                                                              |  |
| Location                                          | : | Jolmolia, puthia                                                                                                                                                                                                                                                                                  |  |
| Total Investment in BDT                           | : | BDT 420000/-                                                                                                                                                                                                                                                                                      |  |
| Financing                                         | : | Self BDT 320000/-(from existing business) 76% Required Investment BDT 1,00,000/-(as equity) 24%                                                                                                                                                                                                   |  |
| Present salary/drawings from business (estimates) | : | BDT 5,000/-                                                                                                                                                                                                                                                                                       |  |
| Proposed Salary                                   | : | BDT 5,000/-                                                                                                                                                                                                                                                                                       |  |
| Size of shop                                      | : | 30 ft x 08 ft= 240 square ft                                                                                                                                                                                                                                                                      |  |
| Security of the shop                              | : | BDT 10,000/-                                                                                                                                                                                                                                                                                      |  |
| Implementation                                    | : | <ul> <li>The business is planned to be scaled up by investment in existing goods like; Cloth item.</li> <li>Average 20% gain on sale.</li> <li>The business is operating by entrepreneur. Existing 1 employees.</li> <li>The shop is rented.</li> <li>Agreed grace period is 3 months.</li> </ul> |  |